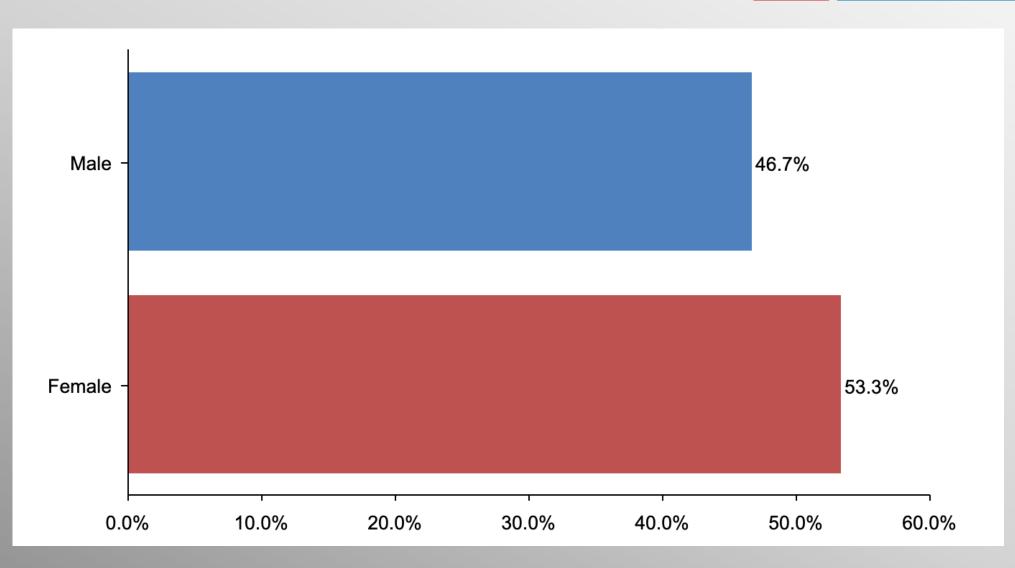

and greater resources.

# Nationwide Issues Survey

February 2023

info@trf-grp.com thetrafalgargroup.org f The Trafalgar Group

**y** @trafalgar\_group

Partnered with:



#### **Nationwide Survey**





- Conducted 02/22/23 02/23/23
- 1084 Respondents
- Likely General Election Voters
- Response Rate: 1.46%
- Margin of Error: 2.9%
- Confidence: 95%
- Response Distribution: 50%
- Methodology: TheTrafalgarGroup.org/Polling-Methodology



## **Chinese Property/Military Bases**







#### **Chinese Property/Military Bases (Democrat)**







#### **Chinese Property/Military Bases (GOP)**







## **Chinese Property/Military Bases (No Party/Other)**







## Age Participation







## **Ethnicity Participation**







#### **Party Participation**







#### **Gender Participation**







#### Party Crosstabs

|          | Party |          |                |            |  |  |
|----------|-------|----------|----------------|------------|--|--|
|          | Total | Democrat | No Party/Other | Republican |  |  |
| Yes      |       |          |                |            |  |  |
| Column % | 76.3% | 64.0%    | 75.0%          | 89.0%      |  |  |
| No       |       |          |                |            |  |  |
| Column % | 23.7% | 36.0%    | 25.0%          | 11.0%      |  |  |

#### AgeGender Crosstabs

|                        | Age   |       |       |       | Gender |       |       |        |       |
|------------------------|-------|-------|-------|-------|--------|-------|-------|--------|-------|
|                        | Total | 18-24 | 25-34 | 35-44 | 45-64  | 65+