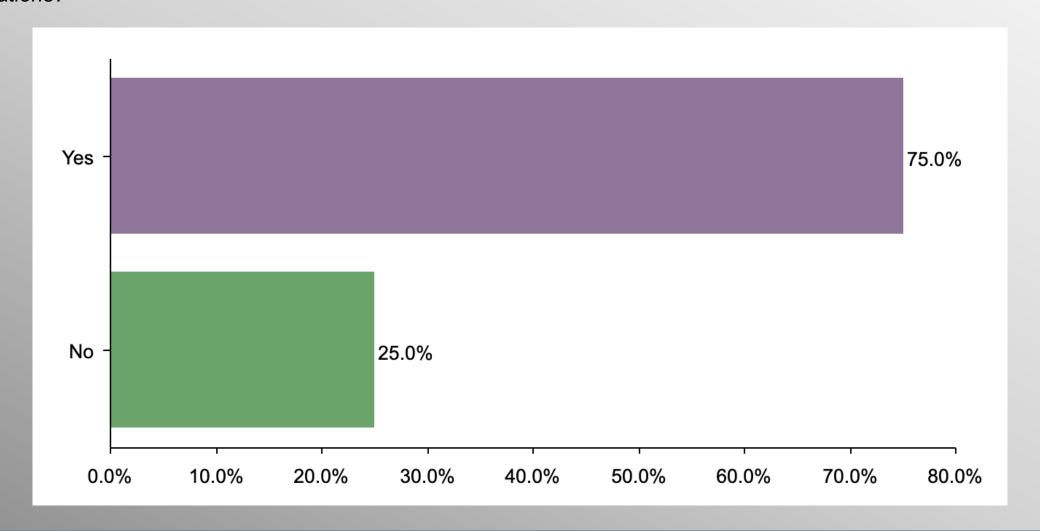

## **Chinese Property/Military Bases (No Party/Other)**

#### Party Crosstabs

|          | Party |          |                |            |  |  |
|----------|-------|----------|----------------|------------|--|--|
|          | Total | Democrat | No Party/Other | Republican |  |  |
| Yes      |       |          |                |            |  |  |
| Column % | 76.3% | 64.0%    | 75.0%          | 89.0%      |  |  |
| No       |       |          |                |            |  |  |
| Column % | 23.7% | 36.0%    | 25.0%          | 11.0%      |  |  |