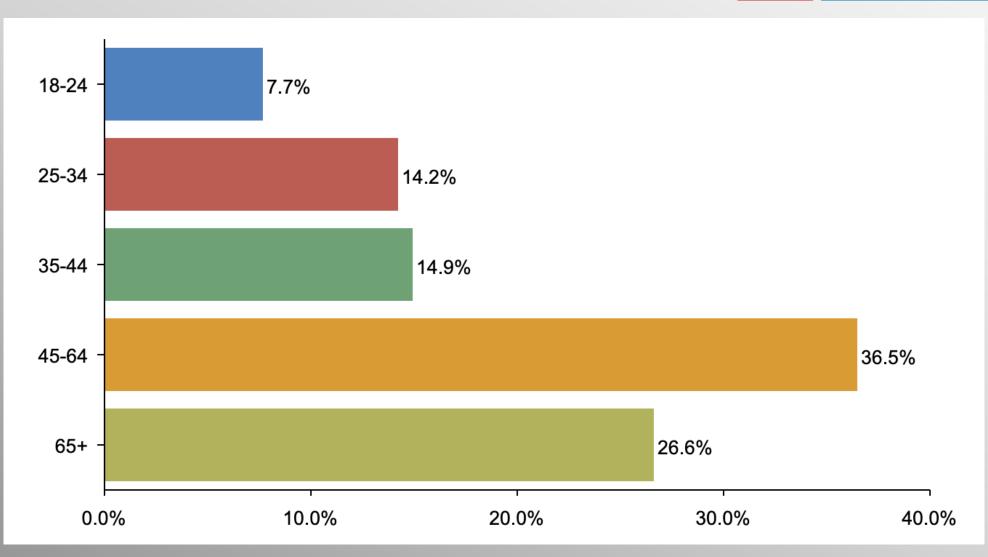

of Trafalgar:

Superior strategy, innovative tactics, and bold leadership can prevail even over larger numbers and greater resources.

# Nationwide Issues Survey

February 2023

info@trf-grp.com thetrafalgargroup.org f The Trafalgar Group

**y** @trafalgar\_group

Partnered with:



#### **Nationwide Survey**





- Conducted 02/22/23 02/23/23
- 1084 Respondents
- Likely General Election Voters
- Response Rate: 1.46%
- Margin of Error: 2.9%
- Confidence: 95%
- Response Distribution: 50%
- Methodology: TheTrafalgarGroup.org/Polling-Methodology



## **Chinese Property/Military Bases**







#### **Chinese Property/Military Bases (Democrat)**







#### **Chinese Property/Military Bases (GOP)**







## **Chinese Property/Military Bases (No Party/Other)**







## Age Participation







## **Ethnicity Participation**







#### **Party Participation**







#### **Gender Participation**







#### Party Crosstabs

|          | Party |          |                |            |  |  |
|----------|-------|----------|----------------|------------|--|--|
|          | Total | Democrat | No Party/Other | Republican |  |  |
| Yes      |       |          |                |            |  |  |
| Column % | 76.3% | 64.0%    | 75.0%          | 89.0%      |  |  |
| No       |       |          |                |            |  |  |
| Column % | 23.7% | 36.0%    | 25.0%          | 11.0%      |  |  |

#### AgeGender Crosstabs

|                        | Age   |       |       |       | Gender |       |       |        |       |
|------------------------|-------|-------|-------|-------|---