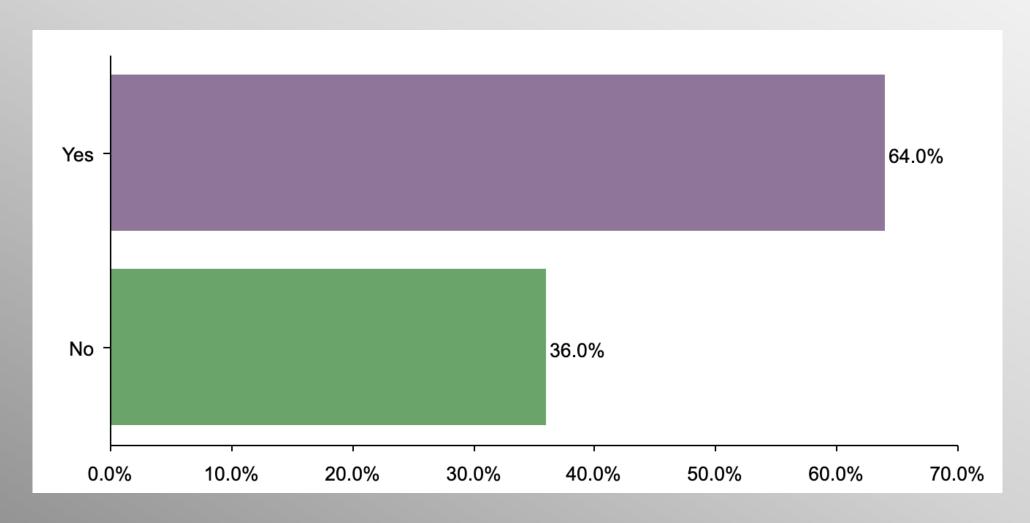

#### **Chinese Property/Military Bases (Democrat)**

#### Party Crosstabs

|          | Party |          |                |            |  |  |
|----------|-------|----------|----------------|------------|--|--|
|          | Total | Democrat | No Party/Other | Republican |  |  |
| Yes      |       |          |                |            |  |  |
| Column % | 76.3% | 64.0%    | 75.0%          | 89.0%      |  |  |
| No       |       |          |                |            |  |  |
| Column % | 23.7% | 36.0%    | 25.0%          | 11.0%      |  |  |