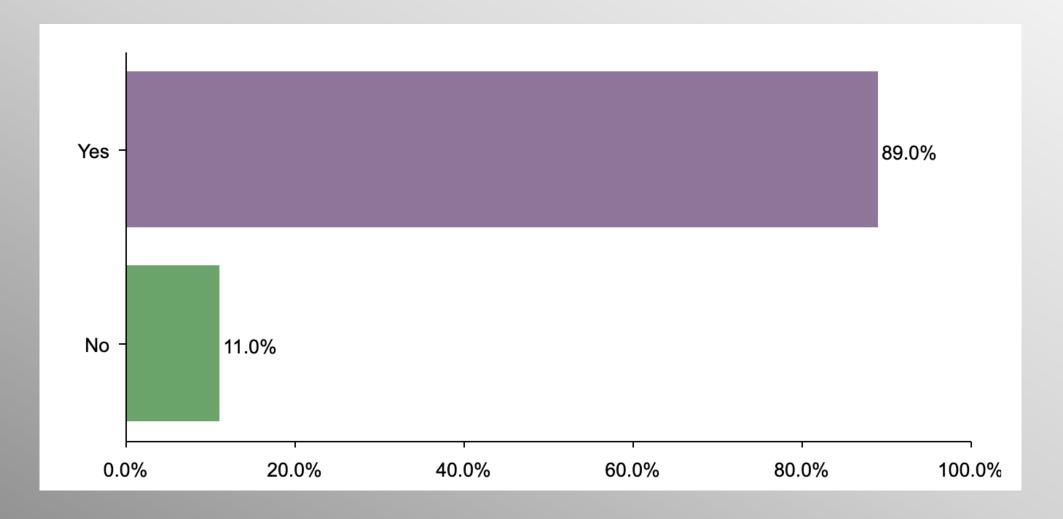

#### **Chinese Property/Military Bases (GOP)**

#### Party Crosstabs

|          | Party |          |                |            |  |  |
|----------|-------|----------|----------------|------------|--|--|
|          | Total | Democrat | No Party/Other | Republican |  |  |
| Yes      |       |          |                |            |  |  |
| Column % | 76.3% | 64.0%    | 75.0%          | 89.0%      |  |  |
| No       |       |          |                |            |  |  |
| Column % | 23.7% | 36.0%    | 25.0%          | 11.0%      |  |  |