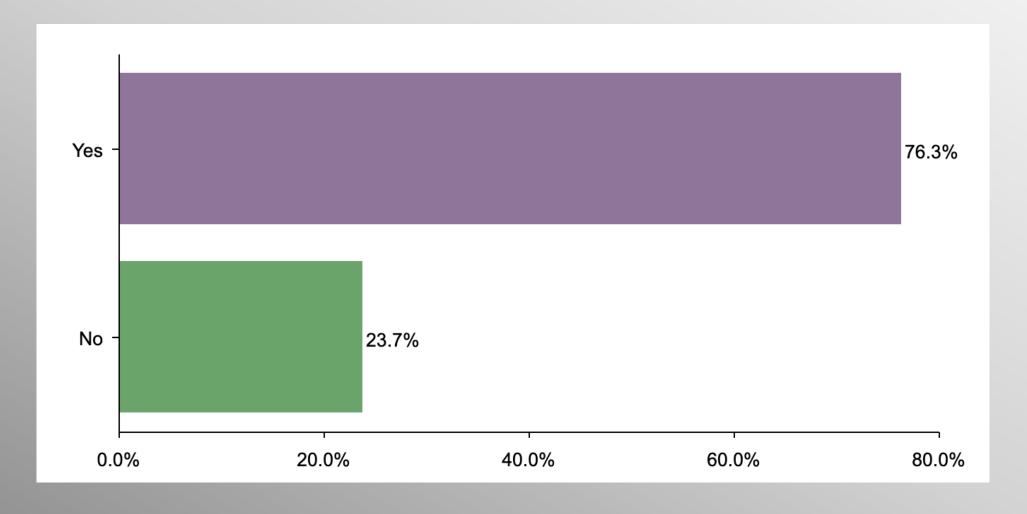

## **Chinese Property/Military Bases**

#### Party Crosstabs

|          | Party |          |                |            |  |  |
|----------|-------|----------|----------------|------------|--|--|
|          | Total | Democrat | No Party/Other | Republican |  |  |
| Yes      |       |          |                |            |  |  |
| Column % | 76.3% | 64.0%    | 75.0%          | 89.0%      |  |  |
| No       |       |          |                |            |  |  |
| Column % | 23.7% | 36.0%    | 25.0%          | 11.0%      |  |  |