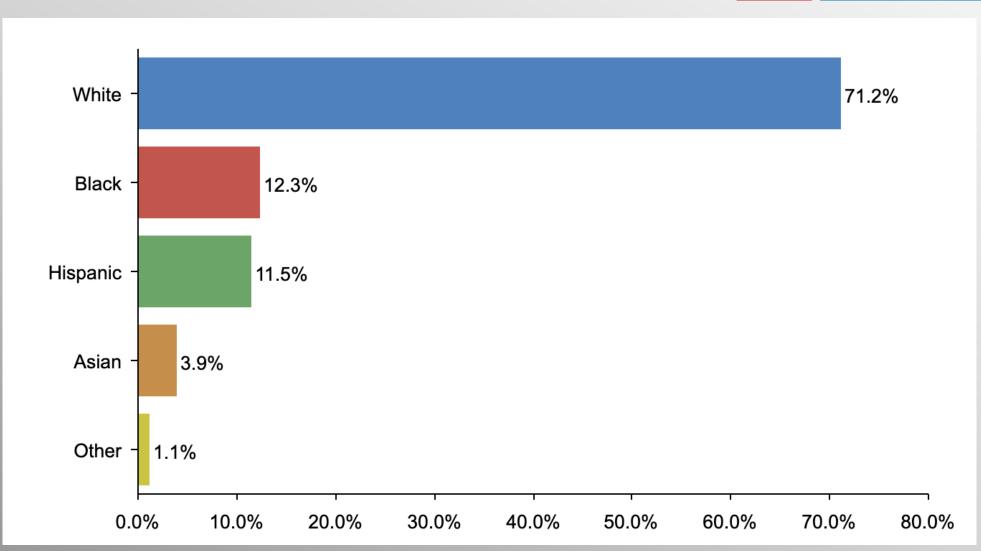

vative tactics, and bold leadership can prevail even over larger numbers and greater resources.

# Nationwide Issues Survey

February 2023

info@trf-grp.com thetrafalgargroup.org f The Trafalgar Group

**y** @trafalgar\_group

Partnered with:



#### **Nationwide Survey**





- Conducted 02/22/23 02/23/23
- 1084 Respondents
- Likely General Election Voters
- Response Rate: 1.46%
- Margin of Error: 2.9%
- Confidence: 95%
- Response Distribution: 50%
- Methodology: TheTrafalgarGroup.org/Polling-Methodology



## **Chinese Property/Military Bases**







#### **Chinese Property/Military Bases (Democrat)**







#### **Chinese Property/Military Bases (GOP)**







## **Chinese Property/Military Bases (No Party/Other)**







## Age Participation







## **Ethnicity Participation**







#### **Party Participation**







#### **Gender Participation**







#### Party Crosstabs

|          | Party |          |                |            |  |  |
|----------|-------|----------|----------------|------------|--|--|
|          | Total | Democrat | No Party/Other | Republican |  |  |
| Yes      |       |          |                |            |  |  |
| Column % | 76.3% | 64.0%    | 75.0%          | 89.0%      |  |  |
| No       |       |          |                |            |  |  |
| Column % | 23.7% | 36.0%    | 25.0%          | 11.0%      |  |  |

#### AgeGender Crosstabs

|                        | Age   |       |       |       | Gender |       |       |        |       |
|------------------------|-------|-------|-------|-------|--------|-------|-------|--------|-------