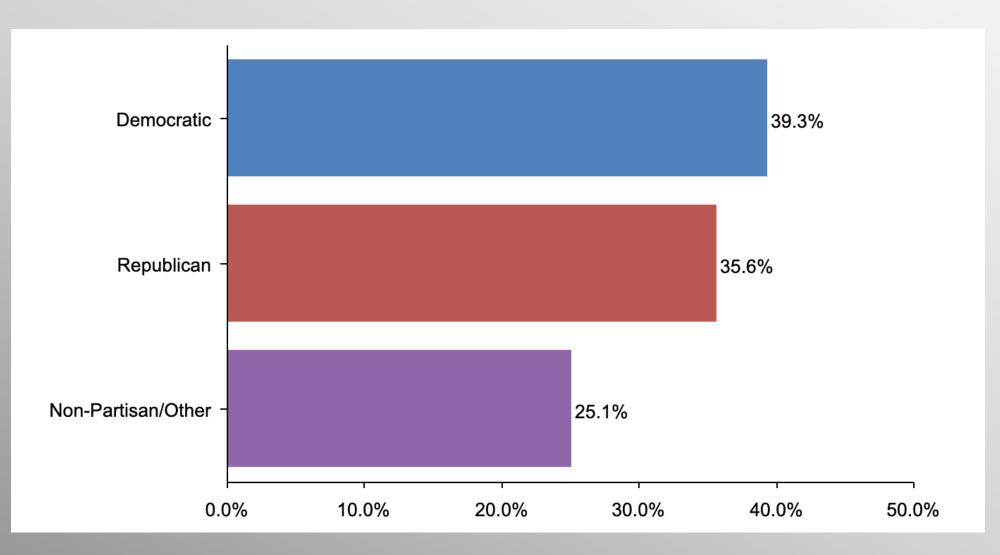

can prevail even over larger numbers and greater resources.

# Nationwide Issues Survey

February 2023

info@trf-grp.com thetrafalgargroup.org f The Trafalgar Group

**y** @trafalgar\_group

Partnered with:



#### **Nationwide Survey**





- Conducted 02/22/23 02/23/23
- 1084 Respondents
- Likely General Election Voters
- Response Rate: 1.46%
- Margin of Error: 2.9%
- Confidence: 95%
- Response Distribution: 50%
- Methodology: TheTrafalgarGroup.org/Polling-Methodology



## **Chinese Property/Military Bases**







#### **Chinese Property/Military Bases (Democrat)**







#### **Chinese Property/Military Bases (GOP)**







## **Chinese Property/Military Bases (No Party/Other)**







## Age Participation







## **Ethnicity Participation**







#### **Party Participation**







#### **Gender Participation**







#### Party Crosstabs

|          | Party |          |                |            |  |  |
|----------|-------|----------|----------------|------------|--|--|
|          | Total | Democrat | No Party/Other | Republican |  |  |
| Yes      |       |          |                |            |  |  |
| Column % | 76.3% | 64.0%    | 75.0%          | 89.0%      |  |  |
| No       |       |          |                |            |  |  |
| Column % | 23.7% | 36.0%    | 25.0%          | 11.0%      |  |  |

#### AgeGender Crosstabs

|                        | Age   |       |       |       | Gender |       |       |        |       |
|------------------------|-------|-------|-------|-------|--------|-------|-------|--------|-------|
|                        | Total |