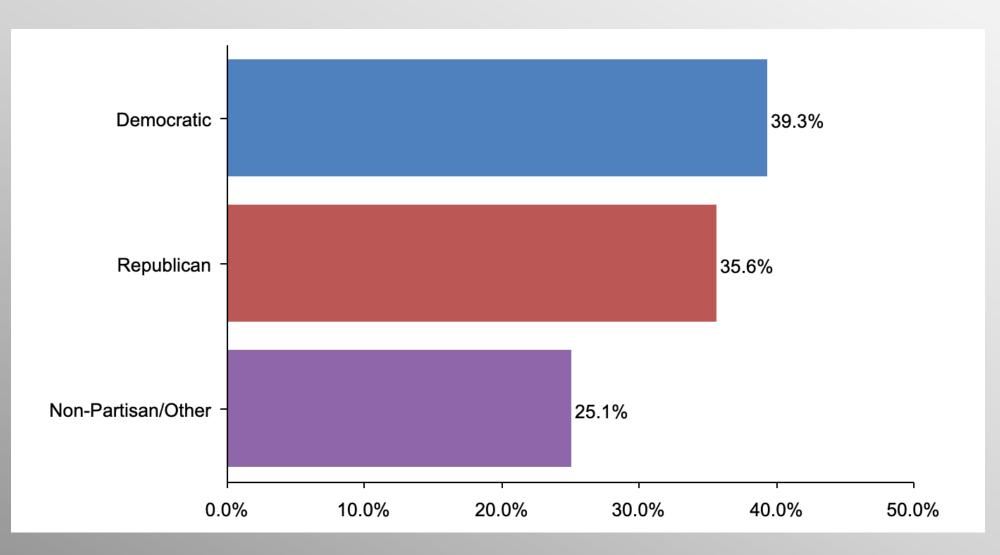

bruary 2023

info@trf-grp.com thetrafalgargroup.org f The Trafalgar Group

**y** @trafalgar\_group

Partnered with:



### **Nationwide Survey**





- Conducted 02/22/23 02/26/23
- 1082 Respondents
- Likely General Election Voters
- Response Rate: 1.44%
- Margin of Error: 2.9%
- Confidence: 95%
- Response Distribution: 50%
- Methodology: TheTrafalgarGroup.org/Polling-Methodology



### **Competitor/Adversary**







# **Competitor/Adversary (Democrat)**







# **Competitor/Adversary (GOP)**







# **Competitor/Adversary (No Party/Other)**







#### 2024 Candidates







### **2024 Candidates (Democrat)**







### 2024 Candidates (GOP)







# 2024 Candidates (No Party/Other)







# Age Participation







# **Ethnicity Participation**







### **Party Participation**







### **Gender Participation**







#### Party Crosstabs

|                      | Party                             |       |       |       |  |  |  |
|----------------------|-----------------------------------|-------|-------|-------|--|--|--|
|                      | Total Democrat No Party/Other Rep |       |       |       |  |  |  |
| Adversary Column %   | 62.7%                             | 53.2% | 66.2% | 70.5% |  |  |  |
| Competitor Column %  | 26.9%                             | 31.6% | 25.0% | 23.3% |  |  |  |
| Not sure<br>Column % | 10.3%                             | 15.2% | 8.8%  | 6.2%  |  |  |  |

#### AgeGender Crosstabs

|                              | Age   |       |       |       |       | Gender |       |        |       |
|------------------------------|-------|--