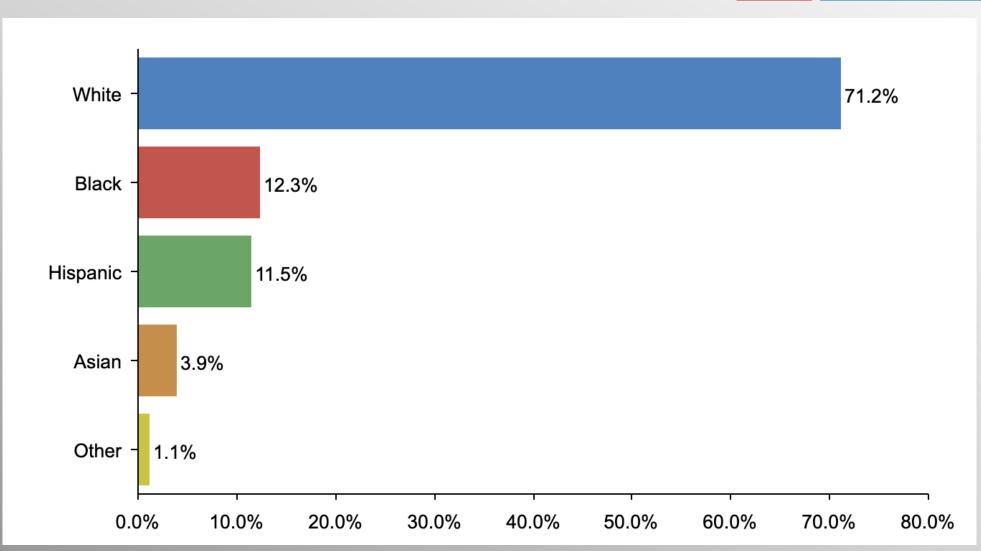

es.

# Nationwide Issues Survey

February 2023

info@trf-grp.com thetrafalgargroup.org f The Trafalgar Group

**y** @trafalgar\_group

Partnered with:



### **Nationwide Survey**





- Conducted 02/22/23 02/26/23
- 1082 Respondents
- Likely General Election Voters
- Response Rate: 1.44%
- Margin of Error: 2.9%
- Confidence: 95%
- Response Distribution: 50%
- Methodology: TheTrafalgarGroup.org/Polling-Methodology



### **Competitor/Adversary**







# **Competitor/Adversary (Democrat)**







# **Competitor/Adversary (GOP)**







# **Competitor/Adversary (No Party/Other)**







#### 2024 Candidates







### **2024 Candidates (Democrat)**







### 2024 Candidates (GOP)







# 2024 Candidates (No Party/Other)







# Age Participation







# **Ethnicity Participation**







### **Party Participation**







### **Gender Participation**







#### Party Crosstabs

|                      | Party                             |       |       |       |  |  |  |
|----------------------|-----------------------------------|-------|-------|-------|--|--|--|
|                      | Total Democrat No Party/Other Rep |       |       |       |  |  |  |
| Adversary Column %   | 62.7%                             | 53.2% | 66.2% | 70.5% |  |  |  |
| Competitor Column %  | 26.9%                             | 31.6% | 25.0% | 23.3% |  |  |  |
| Not sure<br>Column % | 10.3%                             | 15.2% | 8.8%  | 6.2%  |  |  |  |

#### AgeGender Crosstabs

|                              | Age   |       |       |       |       | Gender |       |        |       |
|------