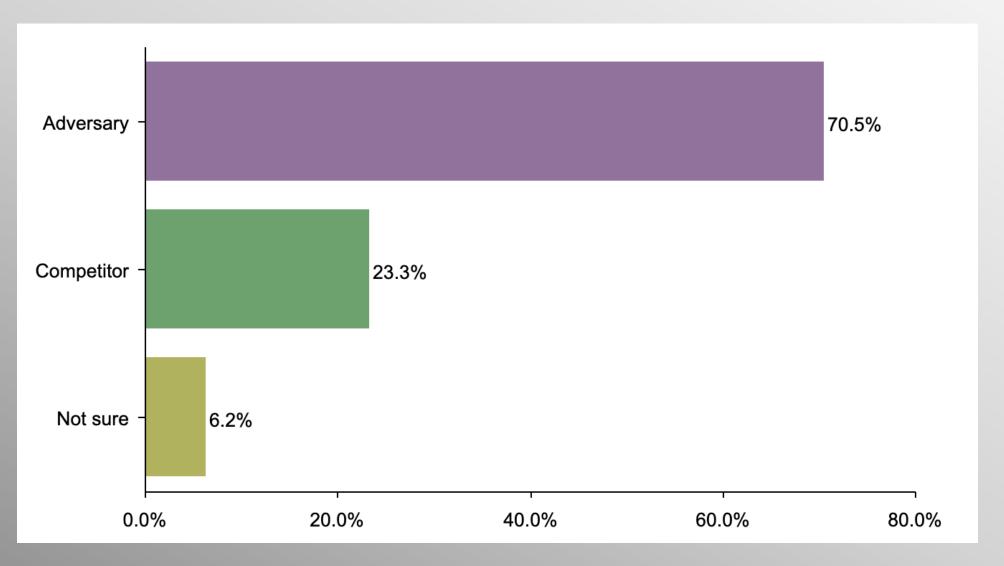

# **Competitor/Adversary (GOP)**

#### Party Crosstabs

|                      | Party                             |       |       |       |  |  |  |
|----------------------|-----------------------------------|-------|-------|-------|--|--|--|
|                      | Total Democrat No Party/Other Rep |       |       |       |  |  |  |
| Adversary Column %   | 62.7%                             | 53.2% | 66.2% | 70.5% |  |  |  |
| Competitor Column %  | 26.9%                             | 31.6% | 25.0% | 23.3% |  |  |  |
| Not sure<br>Column % | 10.3%                             | 15.2% | 8.8%  | 6.2%  |  |  |  |