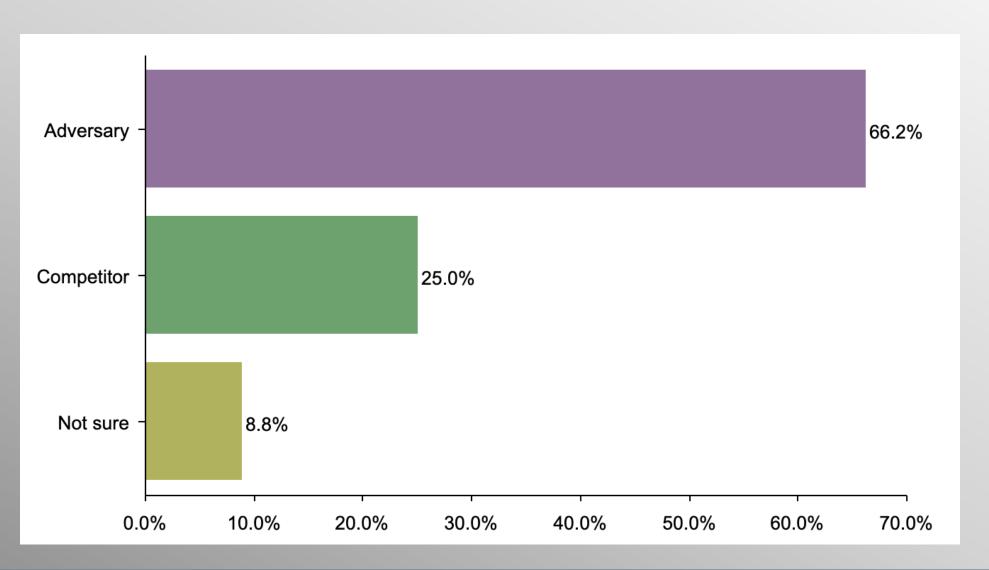

# **Competitor/Adversary (GOP)**

#### Party Crosstabs

|                      | Party                             |       |       |       |  |  |  |
|----------------------|-----------------------------------|-------|-------|-------|--|--|--|
|                      | Total Democrat No Party/Other Rep |       |       |       |  |  |  |
| Adversary Column %   | 62.7%                             | 53.2% | 66.2% | 70.5% |  |  |  |
| Competitor Column %  | 26.9%                             | 31.6% | 25.0% | 23.3% |  |  |  |
| Not sure<br>Column % | 10.3%                             | 15.2% | 8.8%  | 6.2%  |  |  |  |