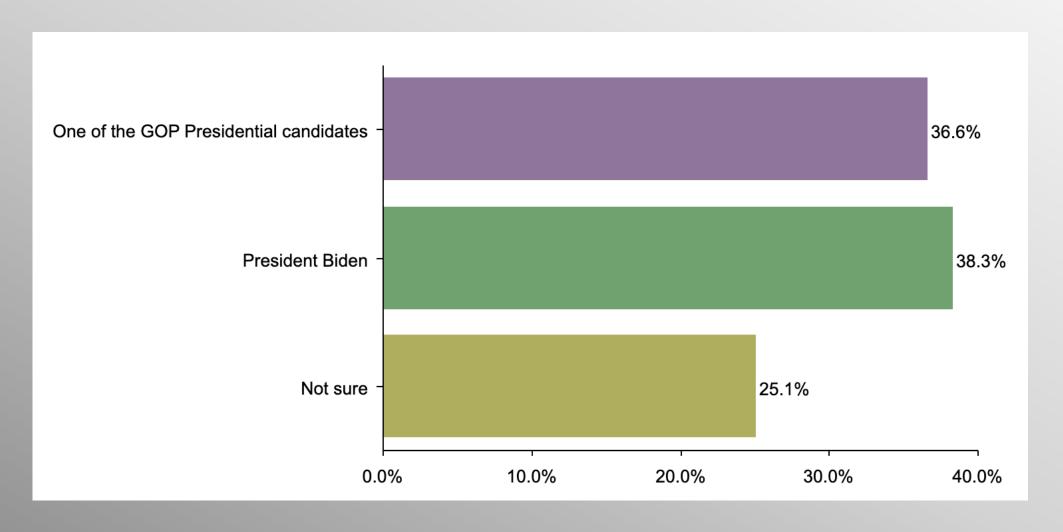

### **2024 Candidates (Democrat)**

#### Party Crosstabs

|                                        | Party |          |                |            |  |  |
|----------------------------------------|-------|----------|----------------|------------|--|--|
|                                        | Total | Democrat | No Party/Other | Republican |  |  |
| President Biden                        |       |          |                |            |  |  |
| Column %                               | 20.7% | 38.3%    | 22.1%          | 4.6%       |  |  |
| One of the GOP Presidential candidates |       |          |                |            |  |  |
| Column %                               | 61.0% | 36.6%    | 53.4%          | 88.3%      |  |  |
| Not sure                               |       |          |                |            |  |  |
| Column %                               | 18.3% | 25.1%    | 24.5%          | 7.1%       |  |  |