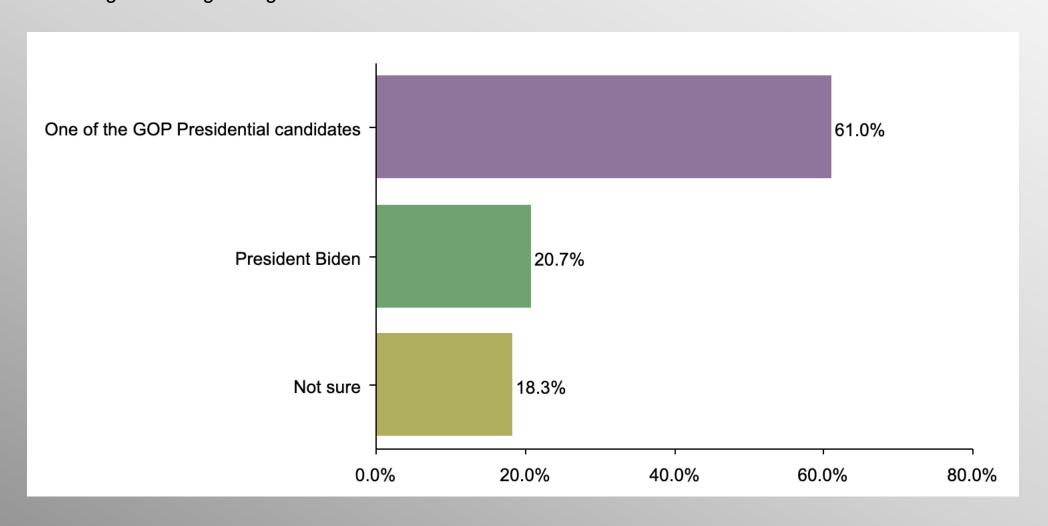

### 2024 Candidates (GOP)

#### Party Crosstabs

|                                        | Party |          |                |            |  |  |
|----------------------------------------|-------|----------|----------------|------------|--|--|
|                                        | Total | Democrat | No Party/Other | Republican |  |  |
| President Biden                        |       |          |                |            |  |  |
| Column %                               | 20.7% | 38.3%    | 22.1%          | 4.6%       |  |  |
| One of the GOP Presidential candidates |       |          |                |            |  |  |
| Column %                               | 61.0% | 36.6%    | 53.4%          | 88.3%      |  |  |
| Not sure                               |       |          |                |            |  |  |
| Column %                               | 18.3% | 25.1%    | 24.5%          | 7.1%       |  |  |