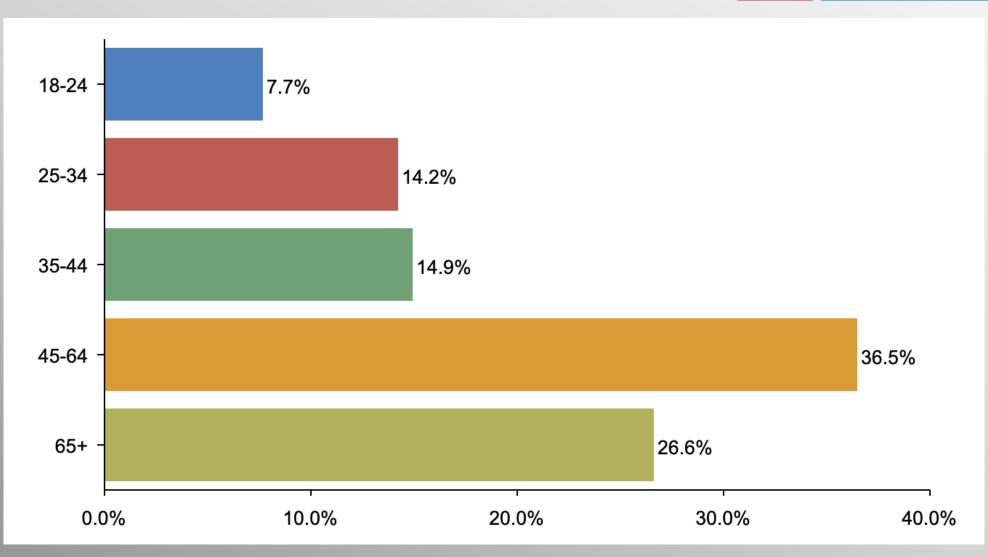

er larger numbers and greater resources.

# Nationwide Issues Survey

February 2023

info@trf-grp.com thetrafalgargroup.org f The Trafalgar Group

**y** @trafalgar\_group

Partnered with:



### **Nationwide Survey**





- Conducted 02/22/23 02/26/23
- 1082 Respondents
- Likely General Election Voters
- Response Rate: 1.44%
- Margin of Error: 2.9%
- Confidence: 95%
- Response Distribution: 50%
- Methodology: TheTrafalgarGroup.org/Polling-Methodology



### **Competitor/Adversary**







# **Competitor/Adversary (Democrat)**







# **Competitor/Adversary (GOP)**







# **Competitor/Adversary (No Party/Other)**







#### 2024 Candidates







### **2024 Candidates (Democrat)**







### 2024 Candidates (GOP)







# 2024 Candidates (No Party/Other)







# Age Participation







# **Ethnicity Participation**







### **Party Participation**







### **Gender Participation**







#### Party Crosstabs

|                      | Party                             |       |       |       |  |  |  |
|----------------------|-----------------------------------|-------|-------|-------|--|--|--|
|                      | Total Democrat No Party/Other Rep |       |       |       |  |  |  |
| Adversary Column %   | 62.7%                             | 53.2% | 66.2% | 70.5% |  |  |  |
| Competitor Column %  | 26.9%                             | 31.6% | 25.0% | 23.3% |  |  |  |
| Not sure<br>Column % | 10.3%                             | 15.2% | 8.8%  | 6.2%  |  |  |  |

#### AgeGender Crosstabs

|                              | Age   |       |       |       |       | Gend