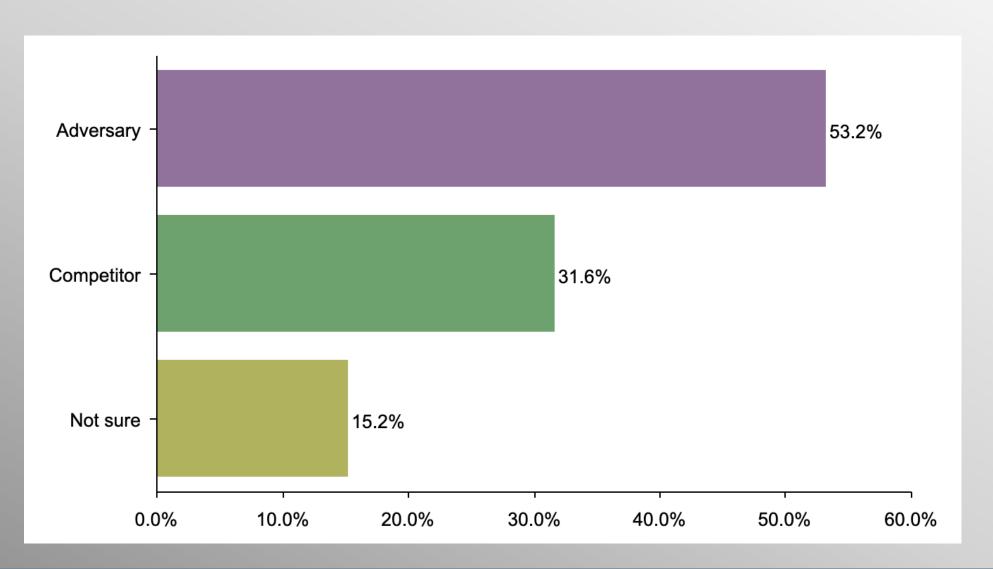

# **Competitor/Adversary (Democrat)**

#### Party Crosstabs

|                      | Party                             |       |       |       |  |  |  |
|----------------------|-----------------------------------|-------|-------|-------|--|--|--|
|                      | Total Democrat No Party/Other Rep |       |       |       |  |  |  |
| Adversary Column %   | 62.7%                             | 53.2% | 66.2% | 70.5% |  |  |  |
| Competitor Column %  | 26.9%                             | 31.6% | 25.0% | 23.3% |  |  |  |
| Not sure<br>Column % | 10.3%                             | 15.2% | 8.8%  | 6.2%  |  |  |  |