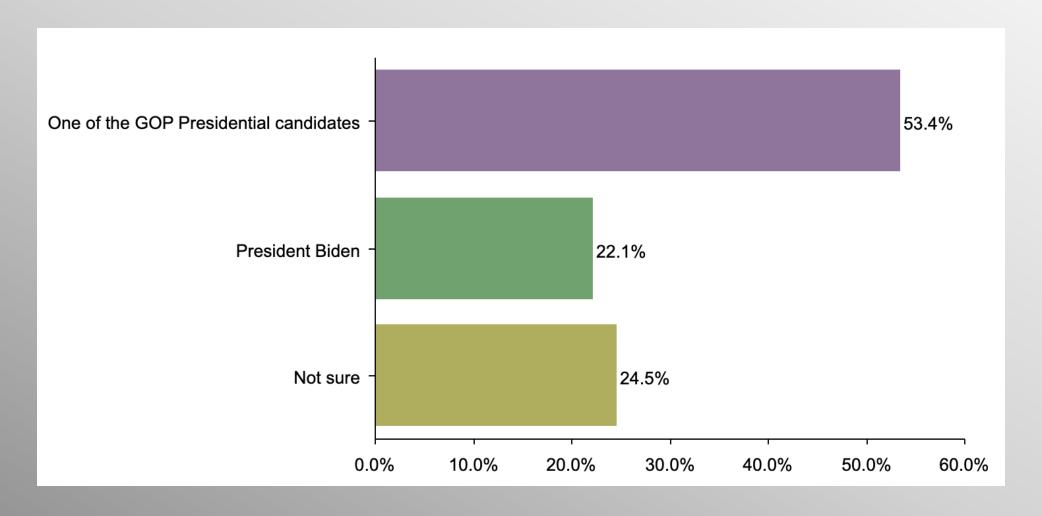

# 2024 Candidates (No Party/Other)

#### Party Crosstabs

|                                        | Party |          |                |            |  |  |
|----------------------------------------|-------|----------|----------------|------------|--|--|
|                                        | Total | Democrat | No Party/Other | Republican |  |  |
| President Biden                        |       |          |                |            |  |  |
| Column %                               | 20.7% | 38.3%    | 22.1%          | 4.6%       |  |  |
| One of the GOP Presidential candidates |       |          |                |            |  |  |
| Column %                               | 61.0% | 36.6%    | 53.4%          | 88.3%      |  |  |
| Not sure                               |       |          |                |            |  |  |
| Column %                               | 18.3% | 25.1%    | 24.5%          | 7.1%       |  |  |