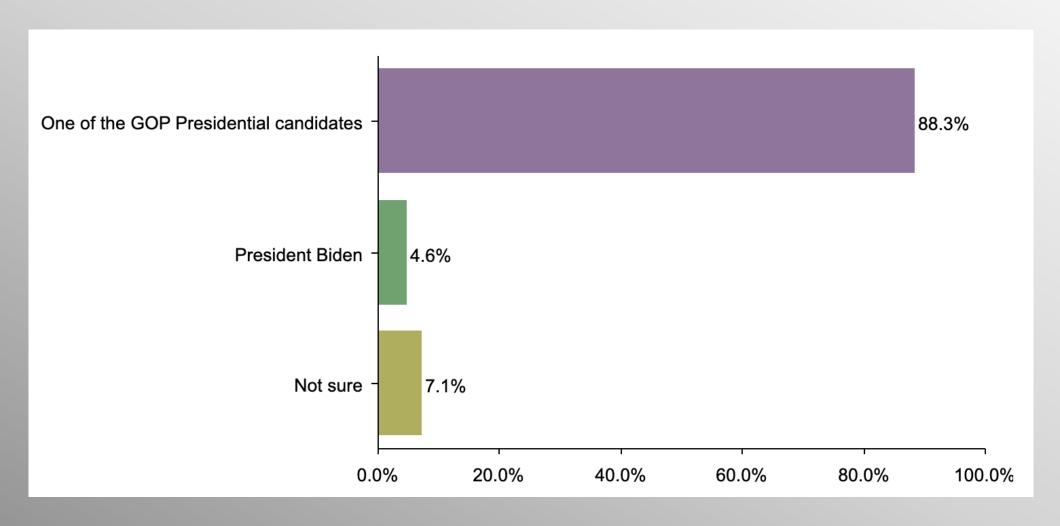

### 2024 Candidates (GOP)

#### Party Crosstabs

|                                        | Party |          |                |            |  |  |
|----------------------------------------|-------|----------|----------------|------------|--|--|
|                                        | Total | Democrat | No Party/Other | Republican |  |  |
| President Biden                        |       |          |                |            |  |  |
| Column %                               | 20.7% | 38.3%    | 22.1%          | 4.6%       |  |  |
| One of the GOP Presidential candidates |       |          |                |            |  |  |
| Column %                               | 61.0% | 36.6%    | 53.4%          | 88.3%      |  |  |
| Not sure                               |       |          |                |            |  |  |
| Column %                               | 18.3% | 25.1%    | 24.5%          | 7.1%       |  |  |