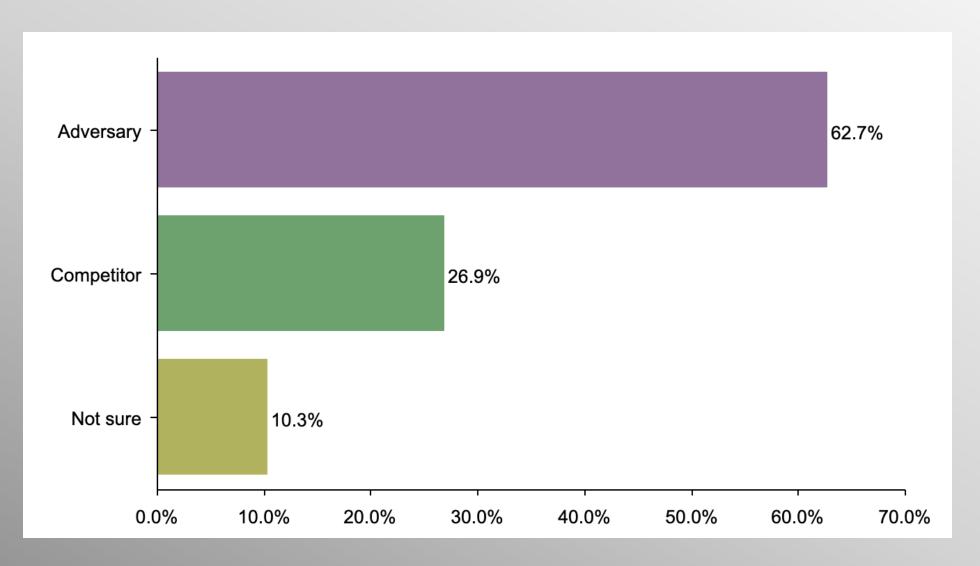

### **Competitor/Adversary**

#### Party Crosstabs

|                      | Party                             |       |       |       |  |  |  |
|----------------------|-----------------------------------|-------|-------|-------|--|--|--|
|                      | Total Democrat No Party/Other Rep |       |       |       |  |  |  |
| Adversary Column %   | 62.7%                             | 53.2% | 66.2% | 70.5% |  |  |  |
| Competitor Column %  | 26.9%                             | 31.6% | 25.0% | 23.3% |  |  |  |
| Not sure<br>Column % | 10.3%                             | 15.2% | 8.8%  | 6.2%  |  |  |  |