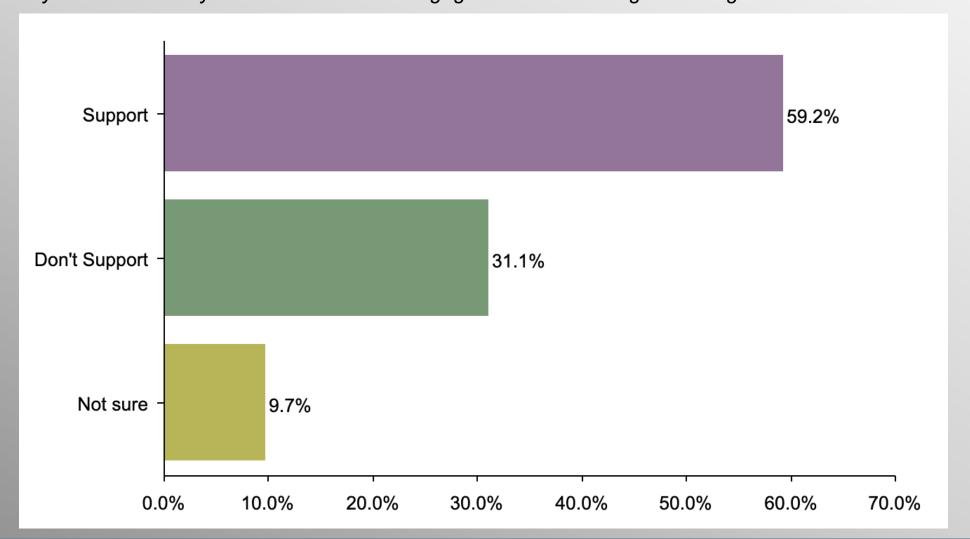

# **Texas Border Proposal (No Party/Other)**

#### Party Crosstab

|                         | Party  |          |                |            |  |  |
|-------------------------|--------|----------|----------------|------------|--|--|
|                         | Total  | Democrat | No Party/Other | Republican |  |  |
| Support                 | (2.20/ | 20.10/   | F0 20/         | 80.70/     |  |  |
| Column %  Don't Support | 62.3%  | 30.1%    | 59.2%          | 89.7%      |  |  |
| Column %                | 24.6%  | 45.3%    | 31.1%          | 3.2%       |  |  |
| Not sure<br>Column %    | 13.1%  | 24.7%    | 9.7%           | 7.1%       |  |  |