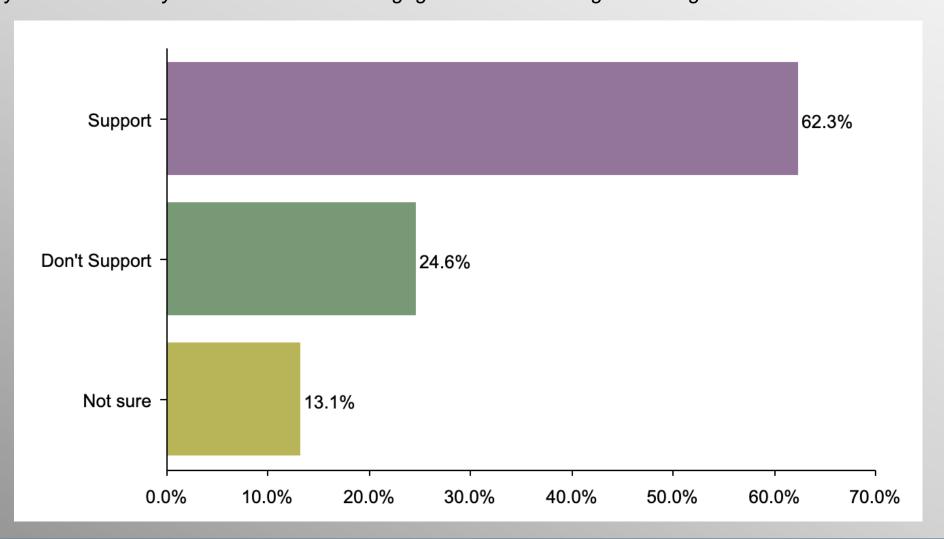

#### **Texas Border Proposal**

#### Party Crosstab

|                         | Party  |          |                |            |  |  |
|-------------------------|--------|----------|----------------|------------|--|--|
|                         | Total  | Democrat | No Party/Other | Republican |  |  |
| Support                 | (2.20/ | 20.10/   | F0 20/         | 80.70/     |  |  |
| Column %  Don't Support | 62.3%  | 30.1%    | 59.2%          | 89.7%      |  |  |
| Column %                | 24.6%  | 45.3%    | 31.1%          | 3.2%       |  |  |
| Not sure<br>Column %    | 13.1%  | 24.7%    | 9.7%           | 7.1%       |  |  |