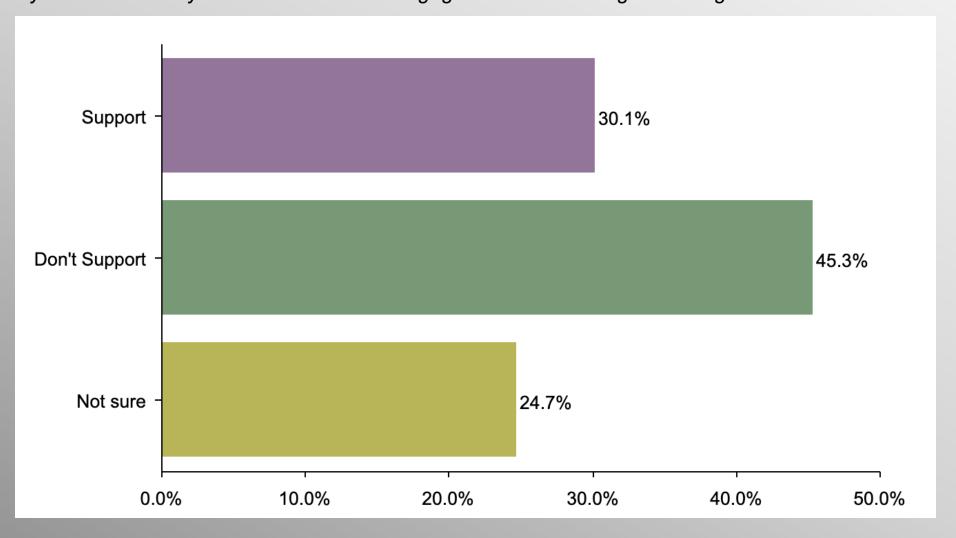

### **Texas Border Proposal (Democrat)**

#### Party Crosstab

|                         | Party  |          |                |            |  |  |
|-------------------------|--------|----------|----------------|------------|--|--|
|                         | Total  | Democrat | No Party/Other | Republican |  |  |
| Support                 | (2.20/ | 20.10/   | F0 20/         | 80.70/     |  |  |
| Column %  Don't Support | 62.3%  | 30.1%    | 59.2%          | 89.7%      |  |  |
| Column %                | 24.6%  | 45.3%    | 31.1%          | 3.2%       |  |  |
| Not sure<br>Column %    | 13.1%  | 24.7%    | 9.7%           | 7.1%       |  |  |