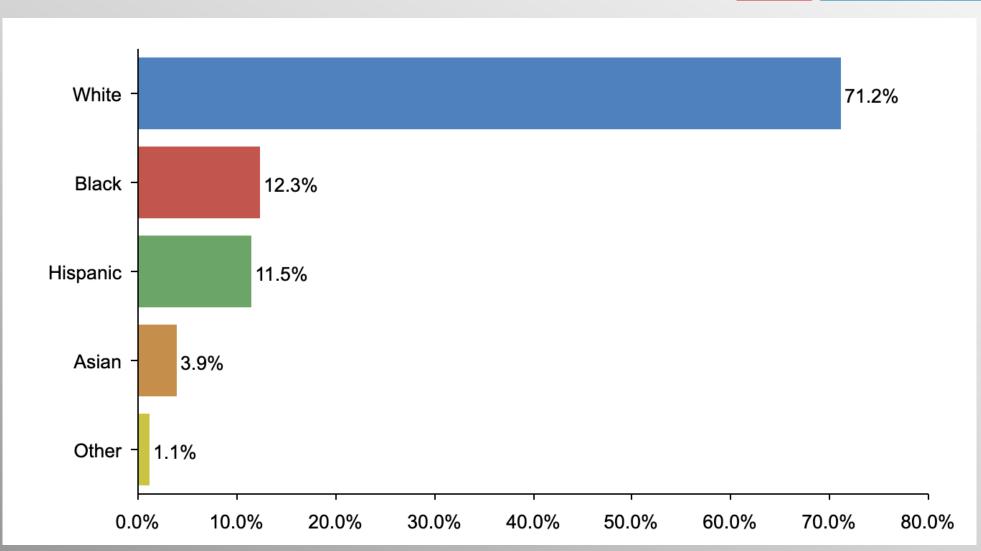

#### The Lesson of Trafalgar:

Superior strategy, innovative tactics, and bold leadership can prevail even over larger numbers and greater resources.

# **Nationwide Issues Survey**

March 2023

info@trf-grp.com thetrafalgargroup.org f The Trafalgar Group

**Partnered with:** 



### **Nationwide Survey**





- Conducted 03/20/23 03/22/23
- 1081 Respondents
- Likely General Election Voters
- Response Rate: 1.44%
- Margin of Error: 2.9%
- Confidence: 95%
- Response Distribution: 50%
- Methodology: TheTrafalgarGroup.org/Polling-Methodology



#### **Texas Border Proposal**







### **Texas Border Proposal (Democrat)**







### **Texas Border Proposal (GOP)**







# **Texas Border Proposal (No Party/Other)**







# Age Participation







# **Ethnicity Participation**







## **Party Participation**







# **Gender Participation**







#### Party Crosstab

|                         | Party  |          |                |            |  |  |
|-------------------------|--------|----------|----------------|------------|--|--|
|                         | Total  | Democrat | No Party/Other | Republican |  |  |
| Support                 | (2.20/ | 20.10/   | F0 20/         | 80.70/     |  |  |
| Column %  Don't Support | 62.3%  | 30.1%    | 59.2%          | 89.7%      |  |  |
| Column %                | 24.6%  | 45.3%    | 31.1%          | 3.2%       |  |  |
| Not sure<br>Column %    | 13.1%  | 24.7%    | 9.7%           | 7.1%       |  |  |

#### AgeGender Crosstab

|                                  | Age   |       |       |       | Gender |       |       |