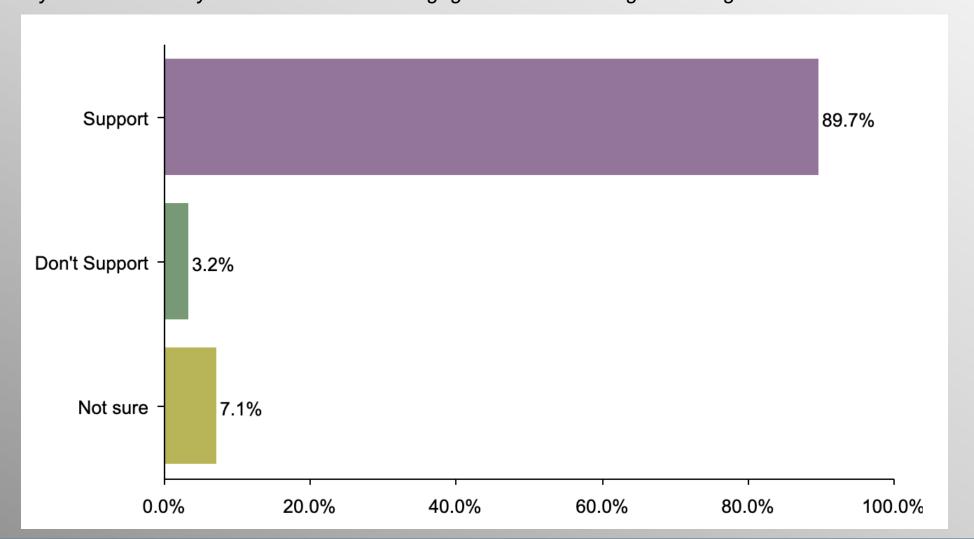

### **Texas Border Proposal (GOP)**

#### Party Crosstab

|                         | Party  |          |                |            |  |  |
|-------------------------|--------|----------|----------------|------------|--|--|
|                         | Total  | Democrat | No Party/Other | Republican |  |  |
| Support                 | (2.20/ | 20.10/   | F0 20/         | 80.70/     |  |  |
| Column %  Don't Support | 62.3%  | 30.1%    | 59.2%          | 89.7%      |  |  |
| Column %                | 24.6%  | 45.3%    | 31.1%          | 3.2%       |  |  |
| Not sure<br>Column %    | 13.1%  | 24.7%    | 9.7%           | 7.1%       |  |  |