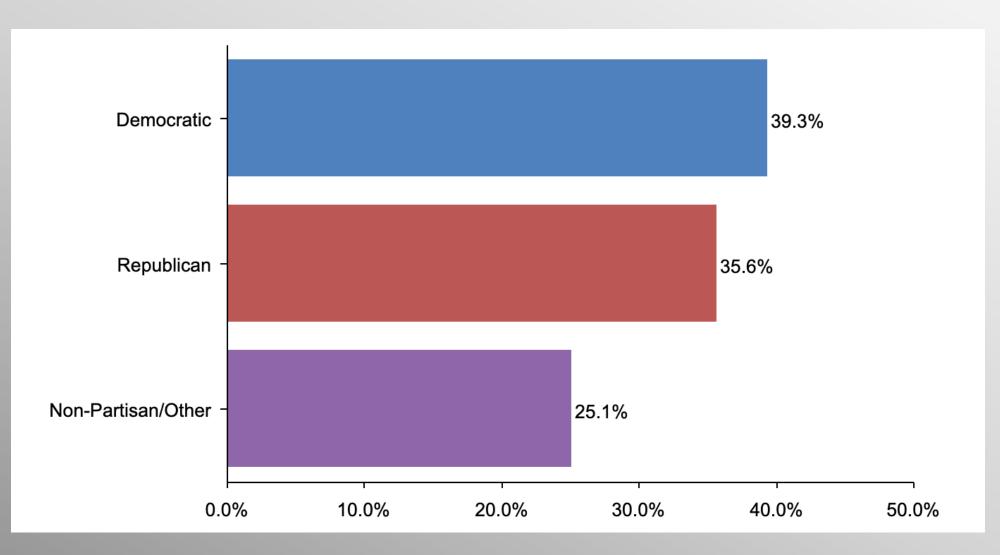

gar:

Superior strategy, innovative tactics, and bold leadership can prevail even over larger numbers and greater resources.

# **Nationwide Issues Survey**

March 2023

info@trf-grp.com thetrafalgargroup.org f The Trafalgar Group

**Partnered with:** 



### **Nationwide Survey**





- Conducted 03/20/23 03/22/23
- 1081 Respondents
- Likely General Election Voters
- Response Rate: 1.44%
- Margin of Error: 2.9%
- Confidence: 95%
- Response Distribution: 50%
- Methodology: TheTrafalgarGroup.org/Polling-Methodology



#### **Texas Border Proposal**







### **Texas Border Proposal (Democrat)**







### **Texas Border Proposal (GOP)**







# **Texas Border Proposal (No Party/Other)**







# Age Participation







# **Ethnicity Participation**







## **Party Participation**







# **Gender Participation**







#### Party Crosstab

|                         | Party  |          |                |            |  |  |
|-------------------------|--------|----------|----------------|------------|--|--|
|                         | Total  | Democrat | No Party/Other | Republican |  |  |
| Support                 | (2.20/ | 20.10/   | F0 20/         | 80.70/     |  |  |
| Column %  Don't Support | 62.3%  | 30.1%    | 59.2%          | 89.7%      |  |  |
| Column %                | 24.6%  | 45.3%    | 31.1%          | 3.2%       |  |  |
| Not sure<br>Column %    | 13.1%  | 24.7%    | 9.7%           | 7.1%       |  |  |

#### AgeGender Crosstab

|                                  | Age   |       |       |       | Gender |       |       |        |       |
|-----------------