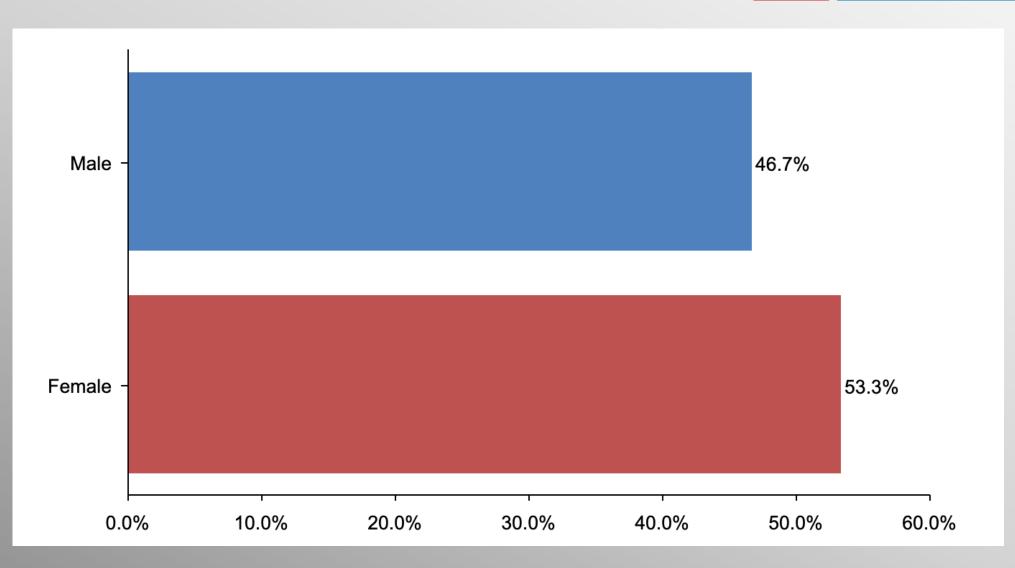

e tactics, and bold leadership can prevail even over larger numbers and greater resources.

# **Nationwide Issues Survey**

March 2023

info@trf-grp.com thetrafalgargroup.org f The Trafalgar Group

**Partnered with:** 



### **Nationwide Survey**





- Conducted 03/20/23 03/22/23
- 1081 Respondents
- Likely General Election Voters
- Response Rate: 1.44%
- Margin of Error: 2.9%
- Confidence: 95%
- Response Distribution: 50%
- Methodology: TheTrafalgarGroup.org/Polling-Methodology



#### **Texas Border Proposal**







### **Texas Border Proposal (Democrat)**







### **Texas Border Proposal (GOP)**







# **Texas Border Proposal (No Party/Other)**







# Age Participation







# **Ethnicity Participation**







## **Party Participation**







# **Gender Participation**







#### Party Crosstab

|                         | Party  |          |                |            |  |  |
|-------------------------|--------|----------|----------------|------------|--|--|
|                         | Total  | Democrat | No Party/Other | Republican |  |  |
| Support                 | (2.20/ | 20.10/   | F0 20/         | 80.70/     |  |  |
| Column %  Don't Support | 62.3%  | 30.1%    | 59.2%          | 89.7%      |  |  |
| Column %                | 24.6%  | 45.3%    | 31.1%          | 3.2%       |  |  |
| Not sure<br>Column %    | 13.1%  | 24.7%    | 9.7%           | 7.1%       |  |  |

#### AgeGender Crosstab

|                                  | Age   |       |       |       | Gender |       |       |        |       |
|----------------------------------|-------|-------|