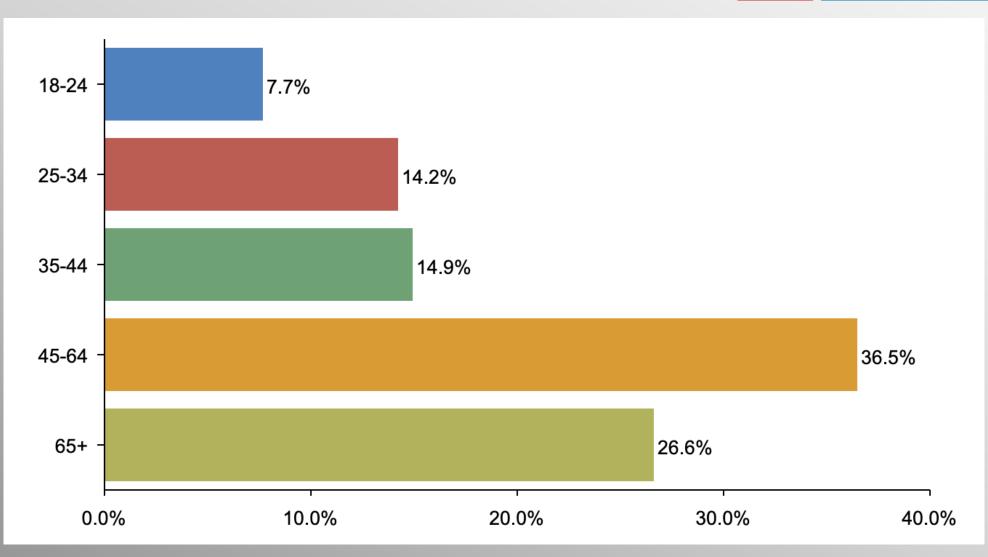

#### The Lesson of Trafalgar:

Superior strategy, innovative tactics, and bold leadership can prevail even over larger numbers and greater resources.

# **Nationwide Issues Survey**

March 2023

info@trf-grp.com thetrafalgargroup.org f The Trafalgar Group

**Partnered with:** 



### **Nationwide Survey**





- Conducted 03/20/23 03/22/23
- 1081 Respondents
- Likely General Election Voters
- Response Rate: 1.44%
- Margin of Error: 2.9%
- Confidence: 95%
- Response Distribution: 50%
- Methodology: TheTrafalgarGroup.org/Polling-Methodology



#### **Texas Border Proposal**







### **Texas Border Proposal (Democrat)**







### **Texas Border Proposal (GOP)**







# **Texas Border Proposal (No Party/Other)**







# Age Participation







# **Ethnicity Participation**







## **Party Participation**







# **Gender Participation**







#### Party Crosstab

|                         | Party  |          |                |            |  |  |
|-------------------------|--------|----------|----------------|------------|--|--|
|                         | Total  | Democrat | No Party/Other | Republican |  |  |
| Support                 | (2.20/ | 20.10/   | F0 20/         | 80.70/     |  |  |
| Column %  Don't Support | 62.3%  | 30.1%    | 59.2%          | 89.7%      |  |  |
| Column %                | 24.6%  | 45.3%    | 31.1%          | 3.2%       |  |  |
| Not sure<br>Column %    | 13.1%  | 24.7%    | 9.7%           | 7.1%       |  |  |

#### AgeGender Crosstab

|                                  | Age   |       |