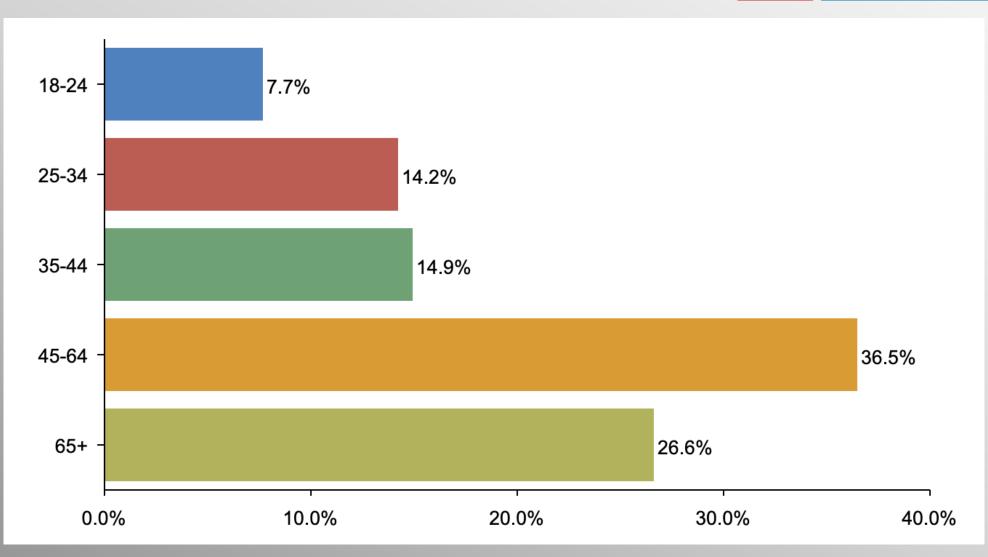

## Age Participation

#### AgeGender Crosstabs

|                                      | Age   |       |       |       | Gender |       |       |        |       |
|--------------------------------------|-------|-------|-------|-------|--------|-------|-------|--------|-------|
|                                      | Total | 18-24 | 25-34 | 35-44 | 45-64  | 65+   | Total | Female | Male  |
| Adjust beliefs Column %              | 30.3% | 39.2% | 50.5% | 39.6% | 21.5%  | 29.6% | 30.3% | 31.6%  | 28.9% |
| Hold traditional beliefs<br>Column % | 51.8% | 22.7% | 20.6% | 40.5% | 62.1%  | 57.7% | 51.8% | 48.4%  | 55.5% |
| <b>Don't know</b><br>Column %        | 18.0% | 38.1% | 28.9% | 19.9% | 16.3%  | 12.6% | 18.0% | 20.0%  | 15.6% |