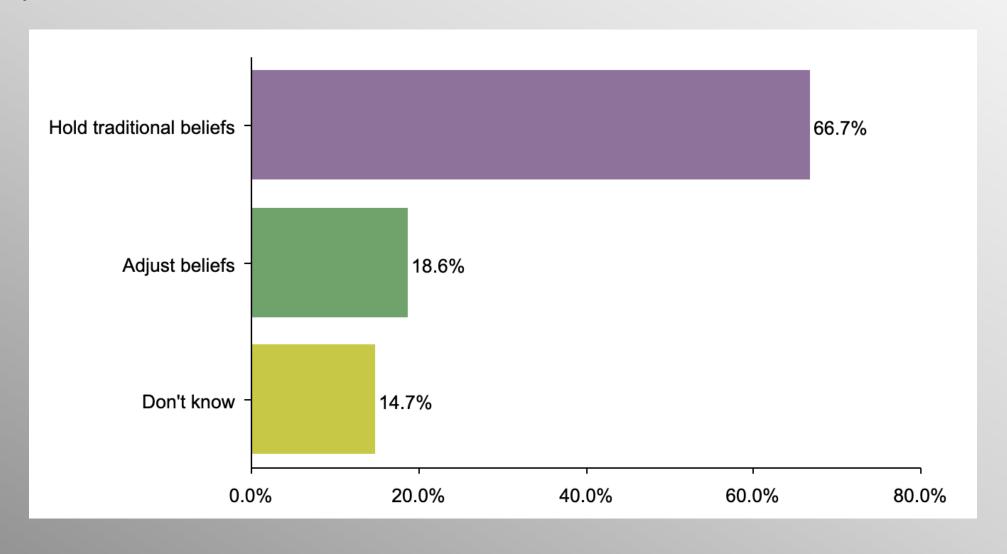

#### **Christian Beliefs (Faith)**

#### Faith Crosstabs

|                                      | Do you consider yourself to be religious or a person of faith? |       |       |  |
|--------------------------------------|----------------------------------------------------------------|-------|-------|--|
|                                      | Total                                                          | Yes   | No    |  |
| Adjust beliefs<br>Column %           | 30.3%                                                          | 18.6% | 53.5% |  |
| Hold traditional beliefs<br>Column % | 51.8%                                                          | 66.7% | 22.1% |  |
| <b>Don't know</b><br>Column %        | 18.0%                                                          | 14.7% | 24.4% |  |