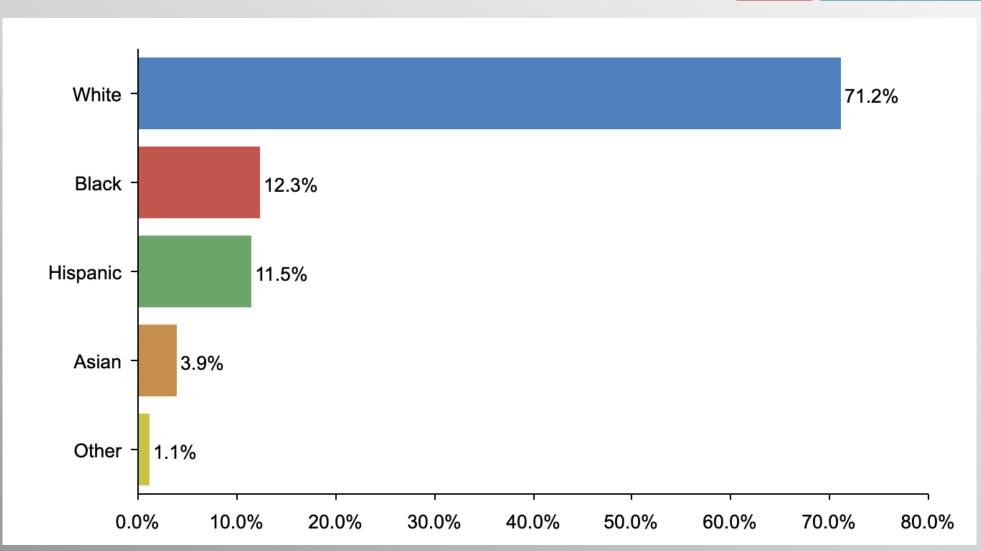

## **Ethnicity Participation**

#### Ethnicity Crosstabs

|                                   | Ethnicity |       |       |          |       |       |
|-----------------------------------|-----------|-------|-------|----------|-------|-------|
|                                   | Total     | Asian | Black | Hispanic | White | Other |
| Adjust beliefs Column %           | 30.3%     | 34.4% | 34.3% | 23.0%    | 30.7% | 26.6% |
| Hold traditional beliefs Column % | 51.8%     | 51.5% | 31.9% | 57.0%    | 53.6% | 65.2% |
| Don't know<br>Column %            | 18.0%     | 14.0% | 33.8% | 20.1%    | 15.7% | 8.3%  |