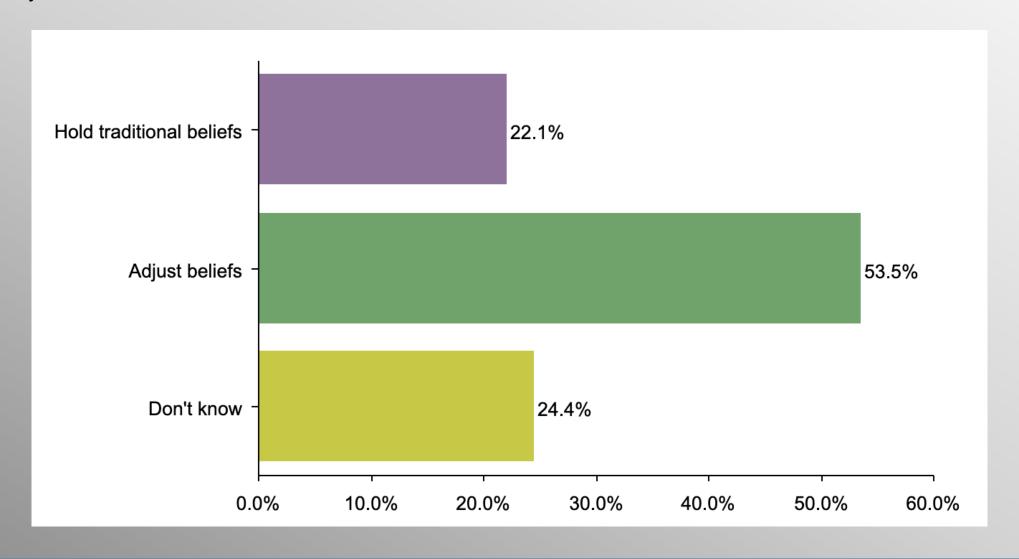

#### **Christian Beliefs (Non-Faith)**

#### Faith Crosstabs

|                                      | Do you consider yourself to be religious or a person of faith? |       |       |  |
|--------------------------------------|----------------------------------------------------------------|-------|-------|--|
|                                      | Total                                                          | Yes   | No    |  |
| Adjust beliefs<br>Column %           | 30.3%                                                          | 18.6% | 53.5% |  |
| Hold traditional beliefs<br>Column % | 51.8%                                                          | 66.7% | 22.1% |  |
| <b>Don't know</b><br>Column %        | 18.0%                                                          | 14.7% | 24.4% |  |