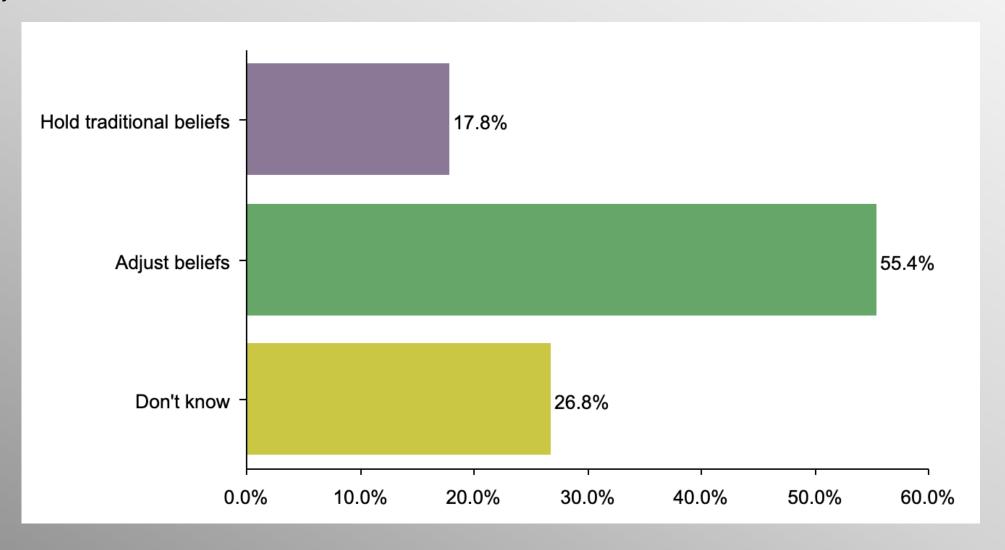

#### The Lesson of Trafalgar:

Superior strategy, innovative tactics, and bold leadership can prevail even over larger numbers and greater resources.

# **Nationwide Issues Survey**

May 2023

info@trf-grp.com thetrafalgargroup.org f The Trafalgar Group

Partnered with:



#### **Nationwide Survey**





- Conducted 05/09/23 05/12/23
- 1087 Respondents
- Likely General Election Voters
- Response Rate: 1.45%
- Margin of Error: 2.9%
- Confidence: 95%
- Response Distribution: 50%
- Methodology: TheTrafalgarGroup.org/Polling-Methodology



#### **Christian Beliefs**







#### **Christian Beliefs (Democrat)**







#### **Christian Beliefs (GOP)**







### **Christian Beliefs (No Party/Other)**







#### **Christian Beliefs (Faith)**







#### **Christian Beliefs (Non-Faith)**







## Age Participation







## **Ethnicity Participation**







#### **Party Participation**







### **Gender Participation**







#### AgeGender Crosstabs

|                                      | Age   |       |       |       | Gender |       |       |        |       |
|--------------------------------------|-------|-------|-------|-------|--------|-------|-------|--------|-------|
|                                      | Total | 18-24 | 25-34 | 35-44 | 45-64  | 65+   | Total | Female | Male  |
| Adjust beliefs Column %              | 30.3% | 39.2% | 50.5% | 39.6% | 21.5%  | 29.6% | 30.3% | 31.6%  | 28.9