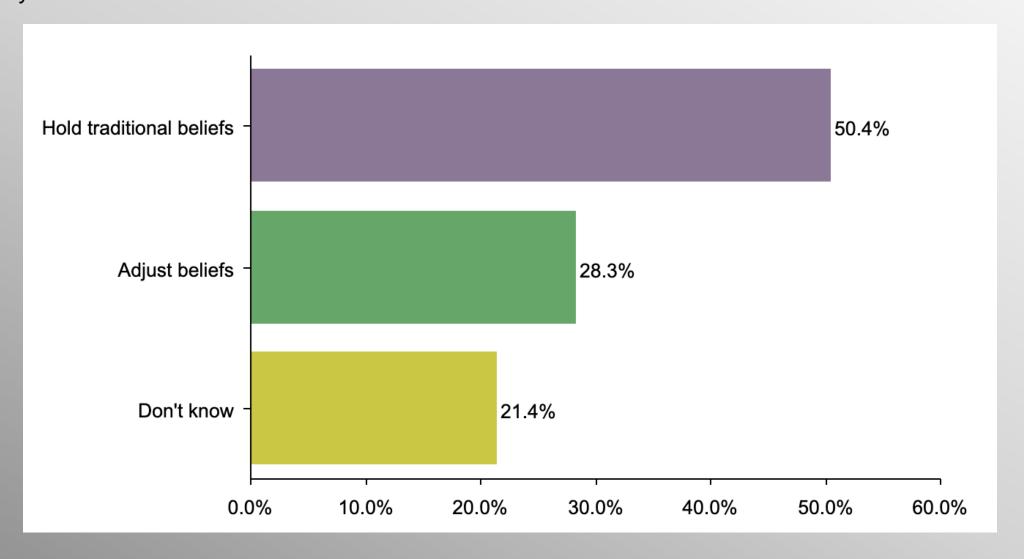

#### The Lesson of Trafalgar:

Superior strategy, innovative tactics, and bold leadership can prevail even over larger numbers and greater resources.

# **Nationwide Issues Survey**

May 2023

info@trf-grp.com thetrafalgargroup.org f The Trafalgar Group

Partnered with:



#### **Nationwide Survey**





- Conducted 05/09/23 05/12/23
- 1087 Respondents
- Likely General Election Voters
- Response Rate: 1.45%
- Margin of Error: 2.9%
- Confidence: 95%
- Response Distribution: 50%
- Methodology: TheTrafalgarGroup.org/Polling-Methodology



#### **Christian Beliefs**







#### **Christian Beliefs (Democrat)**







#### **Christian Beliefs (GOP)**







### **Christian Beliefs (No Party/Other)**







#### **Christian Beliefs (Faith)**







#### **Christian Beliefs (Non-Faith)**







## Age Participation







## **Ethnicity Participation**







#### **Party Participation**







### **Gender Participation**







#### AgeGender Crosstabs

|                                      | Age   |       |       |       | Gender |       |       |        |       |
|--------------------------------------|-------|-------|-------|-------|--------|-------|-------|--------|-------|
|                                      | Total | 18-24 | 25-34 | 35-44 | 45-64  | 65+   | Total | Female | Male  |
| Adjust beliefs Column %              | 30.3% | 39.2% | 50.5% | 39.6% | 21.5%  | 29.6% | 30.3% | 31.6%  | 28.9% |
| Hold traditional beliefs<br>Column % | 51.8% | 22.7% | 20.6% | 40.5% | 62.1%  | 57.7