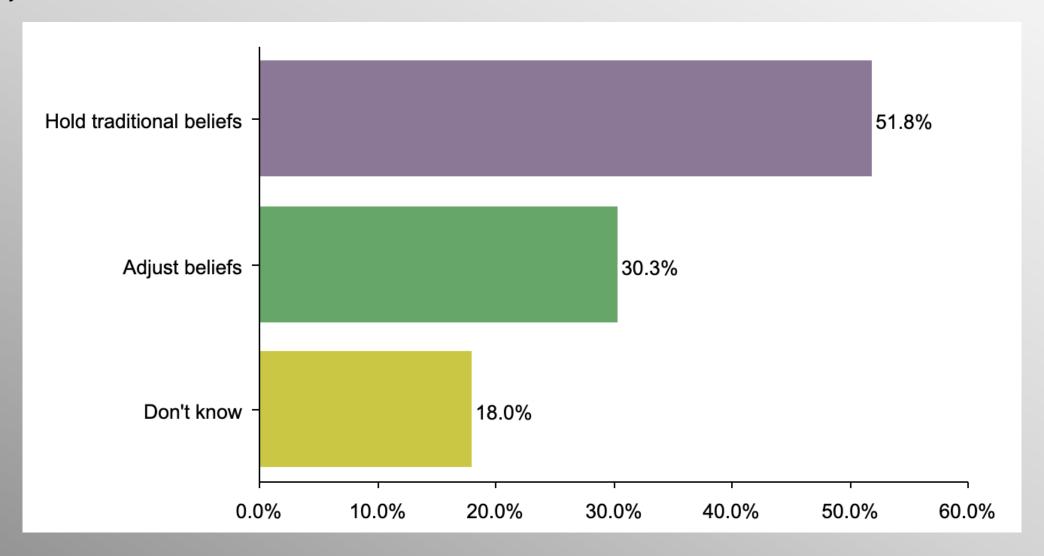

#### **Christian Beliefs**

#### AgeGender Crosstabs

|                                      | Age   |       |       |       | Gender |       |       |        |       |
|--------------------------------------|-------|-------|-------|-------|--------|-------|-------|--------|-------|
|                                      | Total | 18-24 | 25-34 | 35-44 | 45-64  | 65+   | Total | Female | Male  |
| Adjust beliefs Column %              | 30.3% | 39.2% | 50.5% | 39.6% | 21.5%  | 29.6% | 30.3% | 31.6%  | 28.9% |
| Hold traditional beliefs<br>Column % | 51.8% | 22.7% | 20.6% | 40.5% | 62.1%  | 57.7% | 51.8% | 48.4%  | 55.5% |
| <b>Don't know</b><br>Column %        | 18.0% | 38.1% | 28.9% | 19.9% | 16.3%  | 12.6% | 18.0% | 20.0%  | 15.6% |