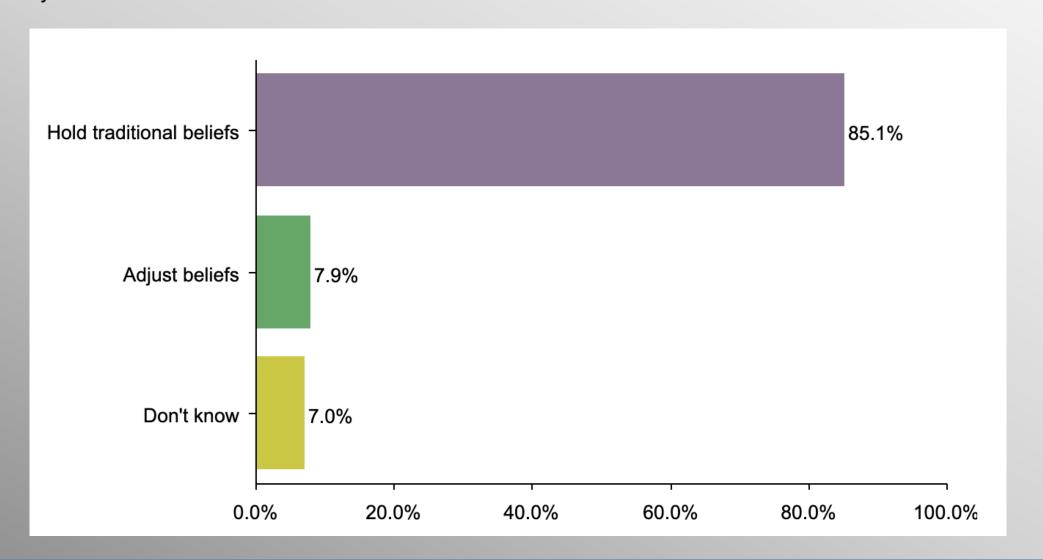

#### The Lesson of Trafalgar:

Superior strategy, innovative tactics, and bold leadership can prevail even over larger numbers and greater resources.

# **Nationwide Issues Survey**

May 2023

info@trf-grp.com thetrafalgargroup.org f The Trafalgar Group

Partnered with:



#### **Nationwide Survey**





- Conducted 05/09/23 05/12/23
- 1087 Respondents
- Likely General Election Voters
- Response Rate: 1.45%
- Margin of Error: 2.9%
- Confidence: 95%
- Response Distribution: 50%
- Methodology: TheTrafalgarGroup.org/Polling-Methodology



#### **Christian Beliefs**







#### **Christian Beliefs (Democrat)**







#### **Christian Beliefs (GOP)**







### **Christian Beliefs (No Party/Other)**







#### **Christian Beliefs (Faith)**







#### **Christian Beliefs (Non-Faith)**







## Age Participation







## **Ethnicity Participation**







#### **Party Participation**







### **Gender Participation**







#### AgeGender Crosstabs

|                                      | Age   |       |       |       | Gender |       |       |        |       |
|--------------------------------------|-------|-------|-------|-------|--------|-------|-------|--------|-------|
|                                      | Total | 18-24 | 25-34 | 35-44 | 45-64  | 65+   | Total | Female | Male  |
| Adjust beliefs Column %              | 30.3% | 39.2% | 50.5% | 39.6% | 21.5%  | 29.6% | 30.3% | 31.6%  | 28.9% |
| Hold traditional beliefs<br>Column