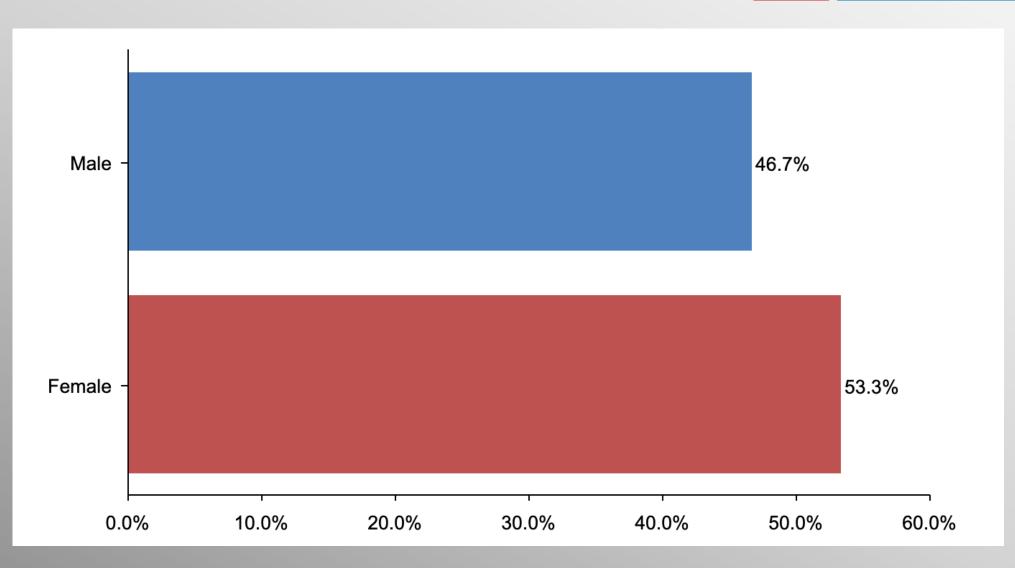

ter resources.

# **Nationwide Issues Survey**

May 2023

info@trf-grp.com thetrafalgargroup.org f The Trafalgar Group

Partnered with:



#### **Nationwide Survey**





- Conducted 05/09/23 05/12/23
- 1087 Respondents
- Likely General Election Voters
- Response Rate: 1.45%
- Margin of Error: 2.9%
- Confidence: 95%
- Response Distribution: 50%
- Methodology: TheTrafalgarGroup.org/Polling-Methodology



#### **Christian Beliefs**







#### **Christian Beliefs (Democrat)**







#### **Christian Beliefs (GOP)**







### **Christian Beliefs (No Party/Other)**







#### **Christian Beliefs (Faith)**







#### **Christian Beliefs (Non-Faith)**







## Age Participation







## **Ethnicity Participation**







#### **Party Participation**







### **Gender Participation**







#### AgeGender Crosstabs

|                                      | Age   |       |       |       | Gender |       |       |        |       |
|--------------------------------------|-------|-------|-------|-------|--------|-------|-------|--------|-------|
|                                      | Total | 18-24 | 25-34 | 35-44 | 45-64  | 65+   | Total | Female | Male  |
| Adjust beliefs Column %              | 30.3% | 39.2% | 50.5% | 39.6% | 21.5%  | 29.6% | 30.3% | 31.6%  | 28.9% |
| Hold traditional beliefs<br>Column % | 51.8% | 22.7% | 20.6% | 40.5% | 62.1%  | 57.7% | 51.8% | 48.4%  | 55.5% |
| <b>Don't know</b><br>Column %        | 18.0% | 38.1% | 28.9% | 19.9% | 16.3%  | 12.6% | 18.0% | 20.0%  | 15.6% |

#### Ethnicity Crosstabs

|                                   | Ethnicity |