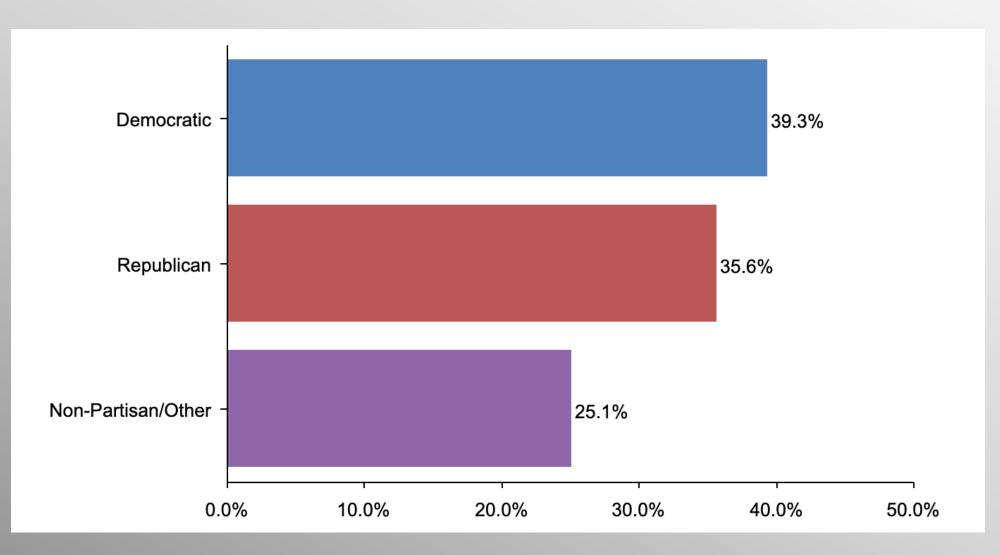

il even over larger numbers and greater resources.

# **Nationwide Issues Survey**

May 2023

info@trf-grp.com thetrafalgargroup.org f The Trafalgar Group

Partnered with:



#### **Nationwide Survey**





- Conducted 05/09/23 05/12/23
- 1087 Respondents
- Likely General Election Voters
- Response Rate: 1.45%
- Margin of Error: 2.9%
- Confidence: 95%
- Response Distribution: 50%
- Methodology: TheTrafalgarGroup.org/Polling-Methodology



#### **Christian Beliefs**







#### **Christian Beliefs (Democrat)**







#### **Christian Beliefs (GOP)**







### **Christian Beliefs (No Party/Other)**







#### **Christian Beliefs (Faith)**







#### **Christian Beliefs (Non-Faith)**







## Age Participation







## **Ethnicity Participation**







#### **Party Participation**







### **Gender Participation**







#### AgeGender Crosstabs

|                                      | Age   |       |       |       | Gender |       |       |        |       |
|--------------------------------------|-------|-------|-------|-------|--------|-------|-------|--------|-------|
|                                      | Total | 18-24 | 25-34 | 35-44 | 45-64  | 65+   | Total | Female | Male  |
| Adjust beliefs Column %              | 30.3% | 39.2% | 50.5% | 39.6% | 21.5%  | 29.6% | 30.3% | 31.6%  | 28.9% |
| Hold traditional beliefs<br>Column % | 51.8% | 22.7% | 20.6% | 40.5% | 62.1%  | 57.7% | 51.8% | 48.4%  | 55.5% |
| <b>Don't know</b><br>Column %        | 18.0% | 38.1% | 28.9% | 19.9% | 16.3%  | 12.6% | 18.0% | 20.0%  | 15.6% |

#### Ethnicity Crosstabs

|