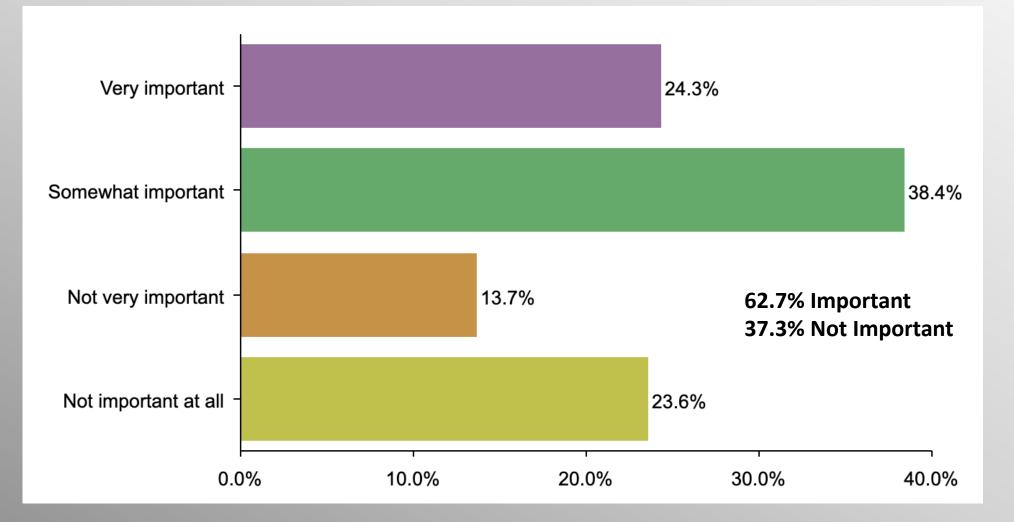

### Party Crosstabs

|                                  | Party |          |                |            |  |
|----------------------------------|-------|----------|----------------|------------|--|
|                                  | Total | Democrat | No Party/Other | Republican |  |
| Very important<br>Column %       | 48.1% | 24.3%    | 45.6%          | 73.2%      |  |
| Somewhat important<br>Column %   | 29.3% | 38.4%    | 31.4%          | 18.8%      |  |
| Not very important<br>Column %   | 10.1% | 13.7%    | 12.4%          | 4.8%       |  |
| Not important at all<br>Column % | 12.5% | 23.6%    | 10.6%          | 3.2%       |  |