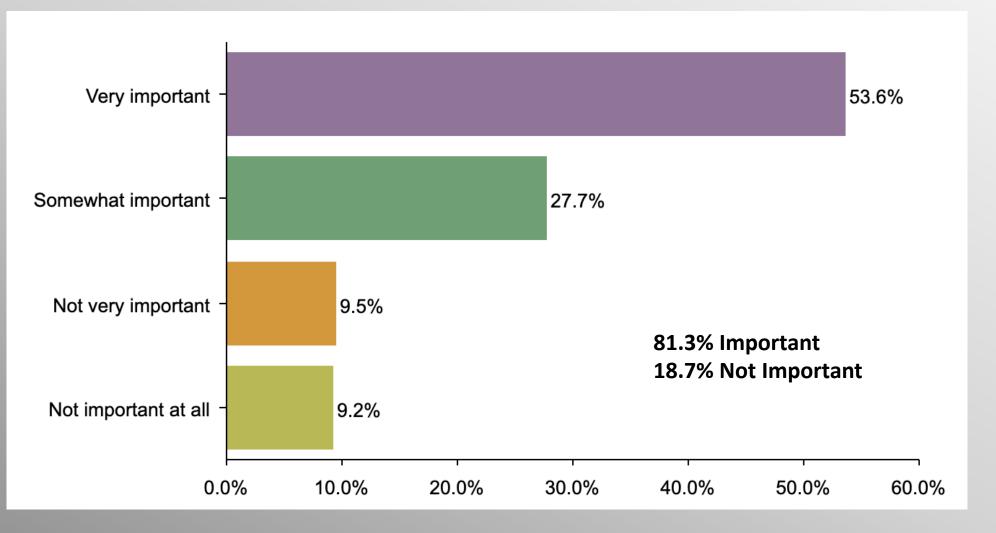

#### Faith Crosstabs

|                                  | Do you consider yourself to be religious or<br>a person of faith? |       |       |  |
|----------------------------------|-------------------------------------------------------------------|-------|-------|--|
|                                  | Total                                                             | Yes   | No    |  |
| Very important<br>Column %       | 48.1%                                                             | 53.6% | 36.8% |  |
| Somewhat important<br>Column %   | 29.3%                                                             | 27.7% | 32.6% |  |
| Not very important<br>Column %   | 10.1%                                                             | 9.5%  | 11.2% |  |
| Not important at all<br>Column % | 12.5%                                                             | 9.2%  | 19.3% |  |