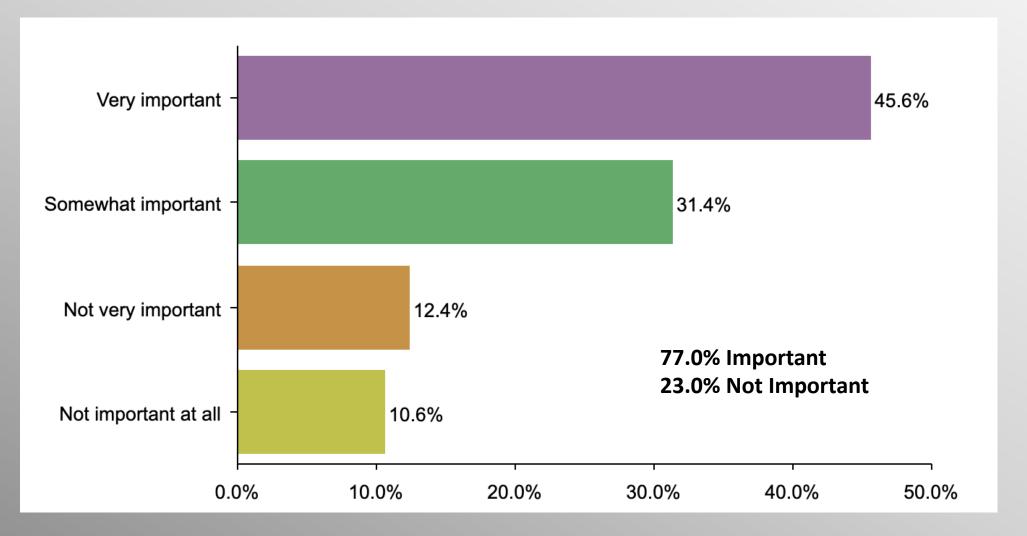

### Party Crosstabs

|                                  | Party |          |                |            |  |
|----------------------------------|-------|----------|----------------|------------|--|
|                                  | Total | Democrat | No Party/Other | Republican |  |
| Very important<br>Column %       | 48.1% | 24.3%    | 45.6%          | 73.2%      |  |
| Somewhat important<br>Column %   | 29.3% | 38.4%    | 31.4%          | 18.8%      |  |
| Not very important<br>Column %   | 10.1% | 13.7%    | 12.4%          | 4.8%       |  |
| Not important at all<br>Column % | 12.5% | 23.6%    | 10.6%          | 3.2%       |  |