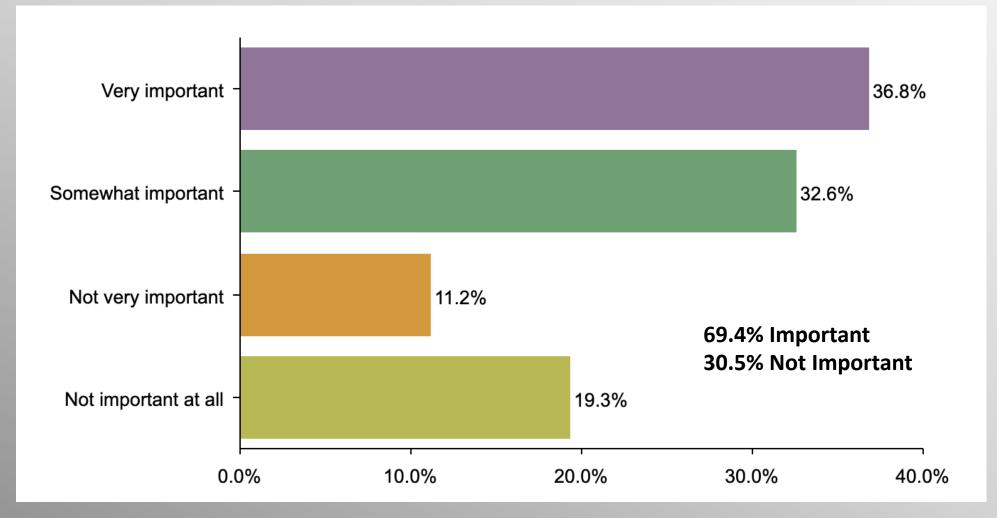

#### Faith Crosstabs

|                                  | Do you consider yourself to be religious or<br>a person of faith? |       |       |  |
|----------------------------------|-------------------------------------------------------------------|-------|-------|--|
|                                  | Total                                                             | Yes   | No    |  |
| Very important<br>Column %       | 48.1%                                                             | 53.6% | 36.8% |  |
| Somewhat important<br>Column %   | 29.3%                                                             | 27.7% | 32.6% |  |
| Not very important<br>Column %   | 10.1%                                                             | 9.5%  | 11.2% |  |
| Not important at all<br>Column % | 12.5%                                                             | 9.2%  | 19.3% |  |