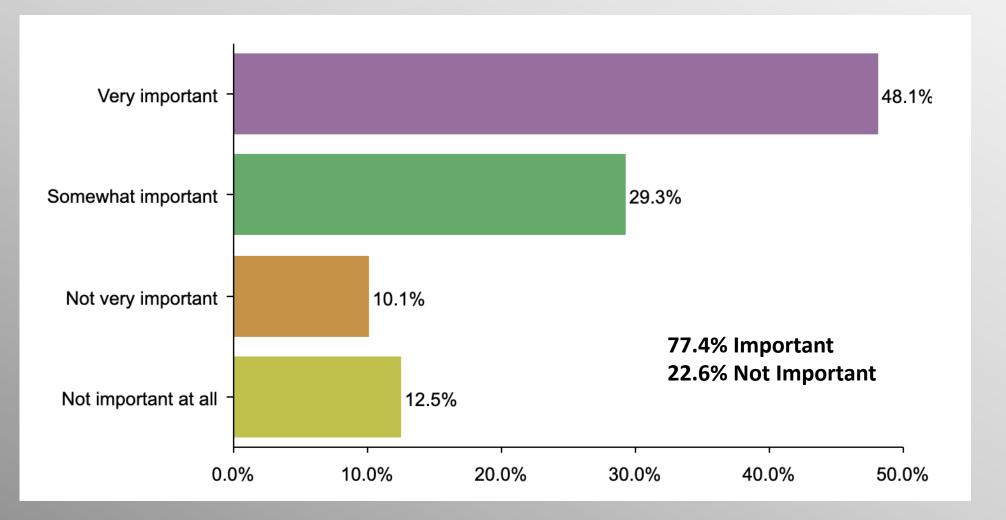

### Party Crosstabs

|                                  | Party |          |                |            |  |
|----------------------------------|-------|----------|----------------|------------|--|
|                                  | Total | Democrat | No Party/Other | Republican |  |
| Very important<br>Column %       | 48.1% | 24.3%    | 45.6%          | 73.2%      |  |
| Somewhat important<br>Column %   | 29.3% | 38.4%    | 31.4%          | 18.8%      |  |
| Not very important<br>Column %   | 10.1% | 13.7%    | 12.4%          | 4.8%       |  |
| Not important at all<br>Column % | 12.5% | 23.6%    | 10.6%          | 3.2%       |  |