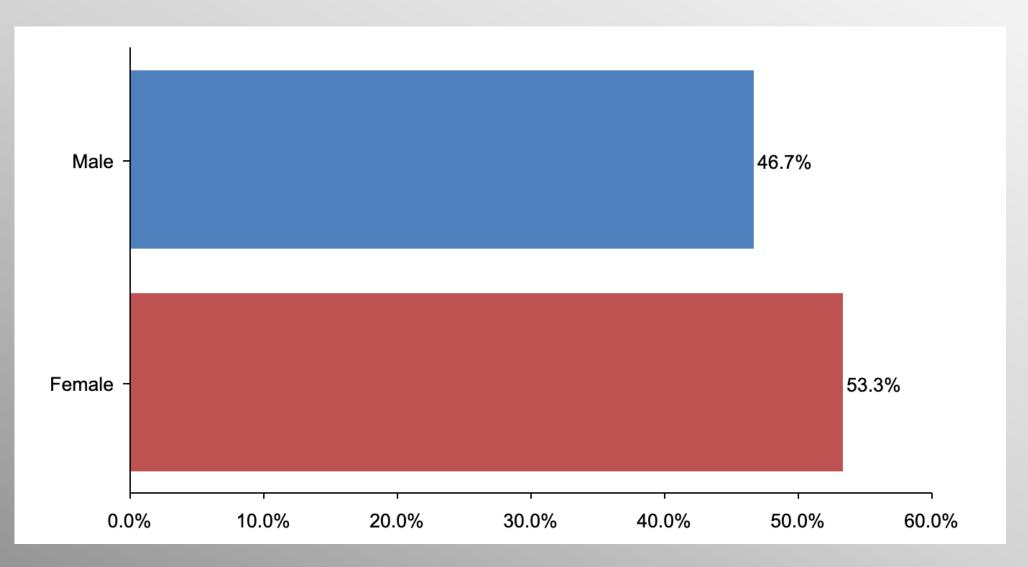

23

info@trf-grp.com thetrafalgargroup.org

- f The Trafalgar Group
- @trafalgar\_group

**Partnered with:** 



# **Nationwide Survey**





- Conducted 05/09/23 05/12/23
- 1087 Respondents
- Likely General Election Voters
- Response Rate: 1.45%
- Margin of Error: 2.9%
- Confidence: 95%
- Response Distribution: 50%
- Methodology: TheTrafalgarGroup.org/Polling-Methodology



# **Alternative News/Podcasts**







# **Alternative News/Podcasts (Democrat)**







# **Alternative News/Podcasts (GOP)**







# **Alternative News/Podcasts (No Party/Other)**







# **Alternative News/Podcasts (Faith)**







# **Alternative News/Podcasts (Non-Faith)**







# Age Participation







### **Ethnicity Participation**







## **Party Participation**







### **Gender Participation**







### Party Crosstabs

|                                  | Party |          |                |            |  |
|----------------------------------|-------|----------|----------------|------------|--|
|                                  | Total | Democrat | No Party/Other | Republican |  |
| Very important<br>Column %       | 48.1% | 24.3%    | 45.6%          | 73.2%      |  |
| Somewhat important<br>Column %   | 29.3% | 38.4%    | 31.4%          | 18.8%      |  |
| Not very important<br>Column %   | 10.1% | 13.7%    | 12.4%          | 4.8%       |  |
| Not important at all<br>Column % | 12.5% | 23.6%    | 10.6%          | 3.2%       |  |

#### AgeGender Crosstabs

|                                  | Age   |       |       |       | Gender |       |       |        |       |
|---------------