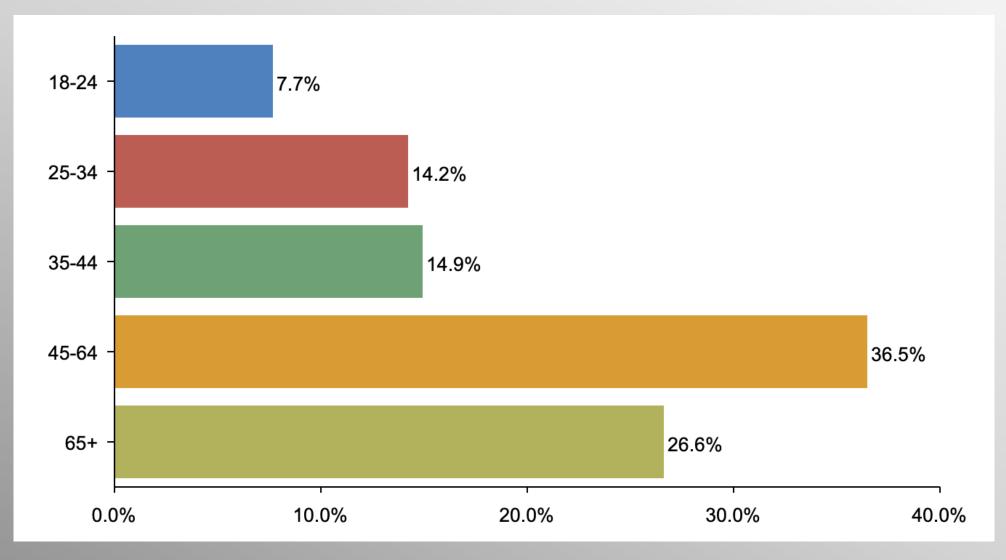

# Age Participation

#### AgeGender Crosstabs

|                                  | Age   |       |       |       | Gender |       |       |        |       |
|----------------------------------|-------|-------|-------|-------|--------|-------|-------|--------|-------|
|                                  | Total | 18-24 | 25-34 | 35-44 | 45-64  | 65+   | Total | Female | Male  |
| Very important<br>Column %       | 48.1% | 22.7% | 42.0% | 44.7% | 57.3%  | 41.9% | 48.1% | 44.1%  | 52.6% |
| Somewhat important<br>Column %   | 29.3% | 39.1% | 24.7% | 36.3% | 23.7%  | 33.6% | 29.3% | 31.4%  | 27.0% |
| Not very important<br>Column %   | 10.1% | 0.0%  | 0.0%  | 9.1%  | 10.8%  | 14.4% | 10.1% | 11.3%  | 8.7%  |
| Not important at all<br>Column % | 12.5% | 38.2% | 33.3% | 9.9%  | 8.2%   | 10.1% | 12.5% | 13.3%  | 11.7% |