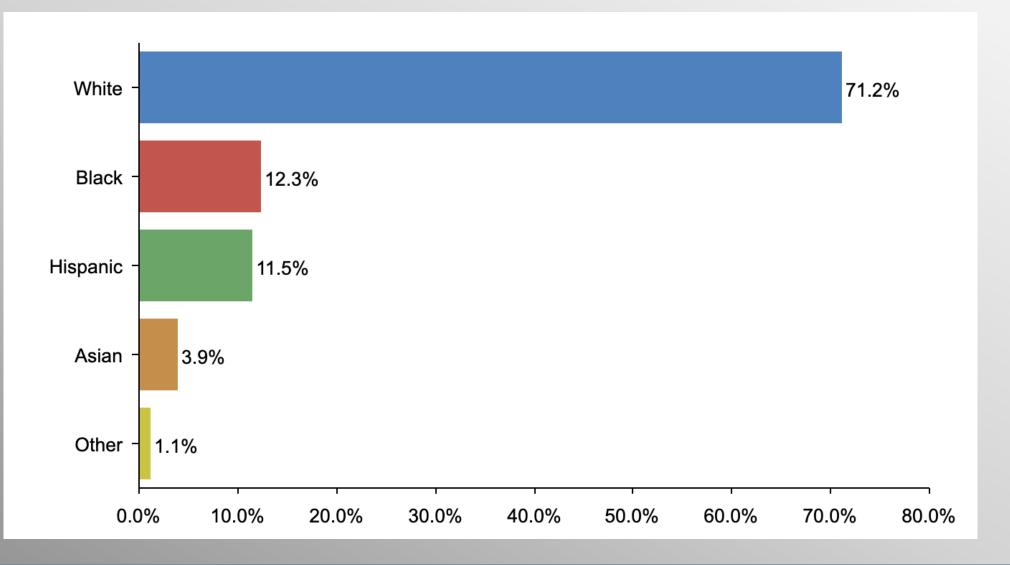

ger numbers and greater resources.

# Nationwide Issues Survey

May 2023

info@trf-grp.com thetrafalgargroup.org

- f The Trafalgar Group
- @trafalgar\_group

**Partnered with:** 



# **Nationwide Survey**





- Conducted 05/09/23 05/12/23
- 1087 Respondents
- Likely General Election Voters
- Response Rate: 1.45%
- Margin of Error: 2.9%
- Confidence: 95%
- Response Distribution: 50%
- Methodology: TheTrafalgarGroup.org/Polling-Methodology



# **Alternative News/Podcasts**







# **Alternative News/Podcasts (Democrat)**







# **Alternative News/Podcasts (GOP)**







# **Alternative News/Podcasts (No Party/Other)**







# **Alternative News/Podcasts (Faith)**







# **Alternative News/Podcasts (Non-Faith)**







# Age Participation







### **Ethnicity Participation**







## **Party Participation**







### **Gender Participation**







### Party Crosstabs

|                                  | Party |          |                |            |  |
|----------------------------------|-------|----------|----------------|------------|--|
|                                  | Total | Democrat | No Party/Other | Republican |  |
| Very important<br>Column %       | 48.1% | 24.3%    | 45.6%          | 73.2%      |  |
| Somewhat important<br>Column %   | 29.3% | 38.4%    | 31.4%          | 18.8%      |  |
| Not very important<br>Column %   | 10.1% | 13.7%    | 12.4%          | 4.8%       |  |
| Not important at all<br>Column % | 12.5% | 23.6%    | 10.6%          | 3.2%       |  |

#### AgeGender Crosstabs

|                                  | Age   |       |