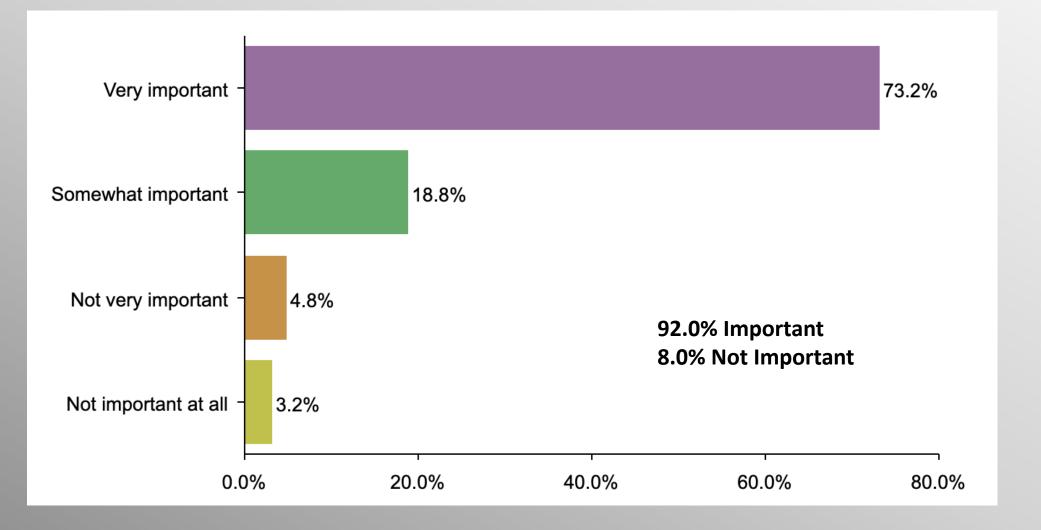

### Party Crosstabs

|                                  | Party |          |                |            |  |
|----------------------------------|-------|----------|----------------|------------|--|
|                                  | Total | Democrat | No Party/Other | Republican |  |
| Very important<br>Column %       | 48.1% | 24.3%    | 45.6%          | 73.2%      |  |
| Somewhat important<br>Column %   | 29.3% | 38.4%    | 31.4%          | 18.8%      |  |
| Not very important<br>Column %   | 10.1% | 13.7%    | 12.4%          | 4.8%       |  |
| Not important at all<br>Column % | 12.5% | 23.6%    | 10.6%          | 3.2%       |  |