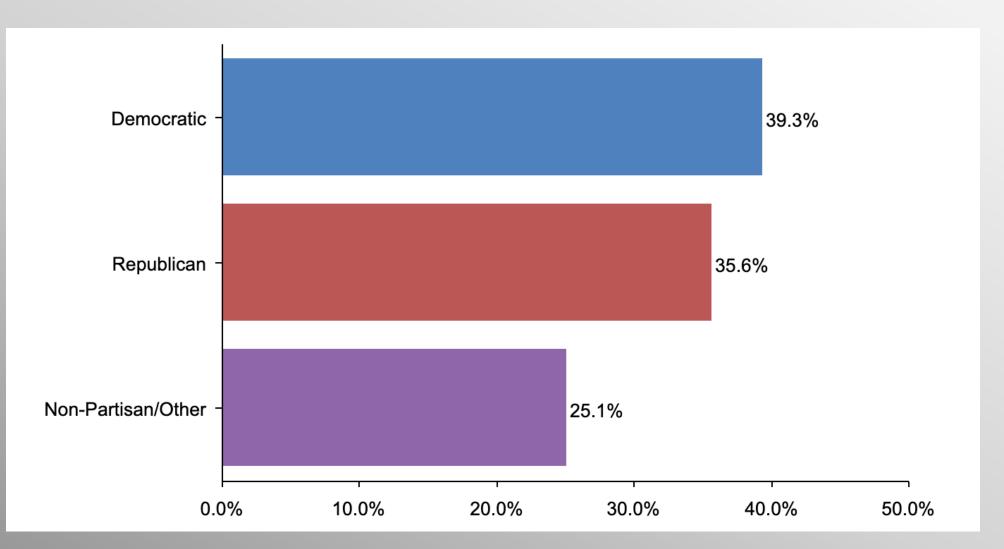

# Nationwide Issues Survey

May 2023

info@trf-grp.com thetrafalgargroup.org

- f The Trafalgar Group
- @trafalgar\_group

**Partnered with:** 



# **Nationwide Survey**





- Conducted 05/09/23 05/12/23
- 1087 Respondents
- Likely General Election Voters
- Response Rate: 1.45%
- Margin of Error: 2.9%
- Confidence: 95%
- Response Distribution: 50%
- Methodology: TheTrafalgarGroup.org/Polling-Methodology



# **Alternative News/Podcasts**







# **Alternative News/Podcasts (Democrat)**







# **Alternative News/Podcasts (GOP)**







# **Alternative News/Podcasts (No Party/Other)**







# **Alternative News/Podcasts (Faith)**







# **Alternative News/Podcasts (Non-Faith)**







# Age Participation







### **Ethnicity Participation**







## **Party Participation**







### **Gender Participation**







### Party Crosstabs

|                                  | Party |          |                |            |  |
|----------------------------------|-------|----------|----------------|------------|--|
|                                  | Total | Democrat | No Party/Other | Republican |  |
| Very important<br>Column %       | 48.1% | 24.3%    | 45.6%          | 73.2%      |  |
| Somewhat important<br>Column %   | 29.3% | 38.4%    | 31.4%          | 18.8%      |  |
| Not very important<br>Column %   | 10.1% | 13.7%    | 12.4%          | 4.8%       |  |
| Not important at all<br>Column % | 12.5% | 23.6%    | 10.6%          | 3.2%       |  |

#### AgeGender Crosstabs

|                                  | Age   |       |       |       | Gender |       |