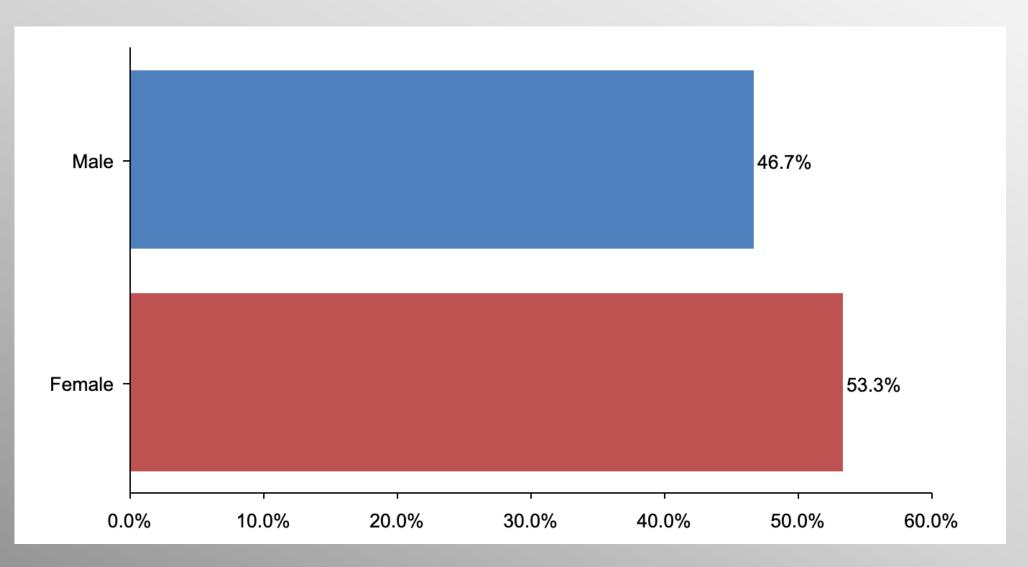

ategy, innovative tactics, and bold leadership can prevail even over larger numbers and greater resources.

# Nationwide Issues Survey

May 2023

info@trf-grp.com thetrafalgargroup.org

- f The Trafalgar Group
- @trafalgar\_group

**Partnered with:** 



## **Nationwide Survey**





- Conducted 05/09/23 05/12/23
- 1087 Respondents
- Likely General Election Voters
- Response Rate: 1.45%
- Margin of Error: 2.9%
- Confidence: 95%
- Response Distribution: 50%
- Methodology: TheTrafalgarGroup.org/Polling-Methodology



# **RFK Jr. Support**







# RFK Jr. Support (Democrat)







# RFK Jr. Support (GOP)







# **RFK Jr. Support (No Party/Other)**







### Age Participation







### **Ethnicity Participation**







### **Party Participation**







### **Gender Participation**







#### Party Crosstabs

|                                                                   | Party |          |                |            |  |  |  |
|-------------------------------------------------------------------|-------|----------|----------------|------------|--|--|--|
|                                                                   | Total | Democrat | No Party/Other | Republican |  |  |  |
| General Dissatisfaction with President Biden                      |       |          |                |            |  |  |  |
| Column %                                                          | 66.1% | 60.4%    | 62.0%          | 71.2%      |  |  |  |
| Kennedy's opposition to the political and corporate establishment |       |          |                |            |  |  |  |
| Column