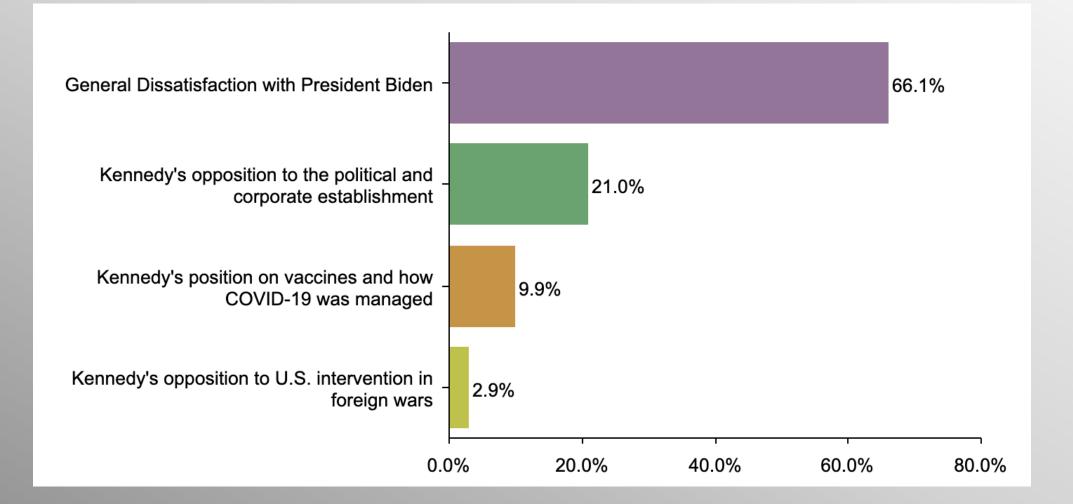

# **RFK Jr. Support**

#### Party Crosstabs

|                                                                   | Party |          |                |            |  |  |  |
|-------------------------------------------------------------------|-------|----------|----------------|------------|--|--|--|
|                                                                   | Total | Democrat | No Party/Other | Republican |  |  |  |
| General Dissatisfaction with President Biden                      |       |          |                |            |  |  |  |
| Column %                                                          | 66.1% | 60.4%    | 62.0%          | 71.2%      |  |  |  |
| Kennedy's opposition to the political and corporate establishment |       |          |                |            |  |  |  |
| Column %                                                          | 21.0% | 22.6%    | 23.6%          | 18.8%      |  |  |  |
| Kennedy's opposition to U.S. intervention in foreign wars         | 2.00/ | 2.50     | 5.00/          | 1.00/      |  |  |  |
| Column %                                                          | 2.9%  | 2.5%     | 5.9%           | 1.3%       |  |  |  |
| Kennedy's position on vaccines and how COVID-19 was managed       |       |          |                |            |  |  |  |
| Column %                                                          | 9.9%  | 14.5%    | 8.5%           | 8.7%       |  |  |  |