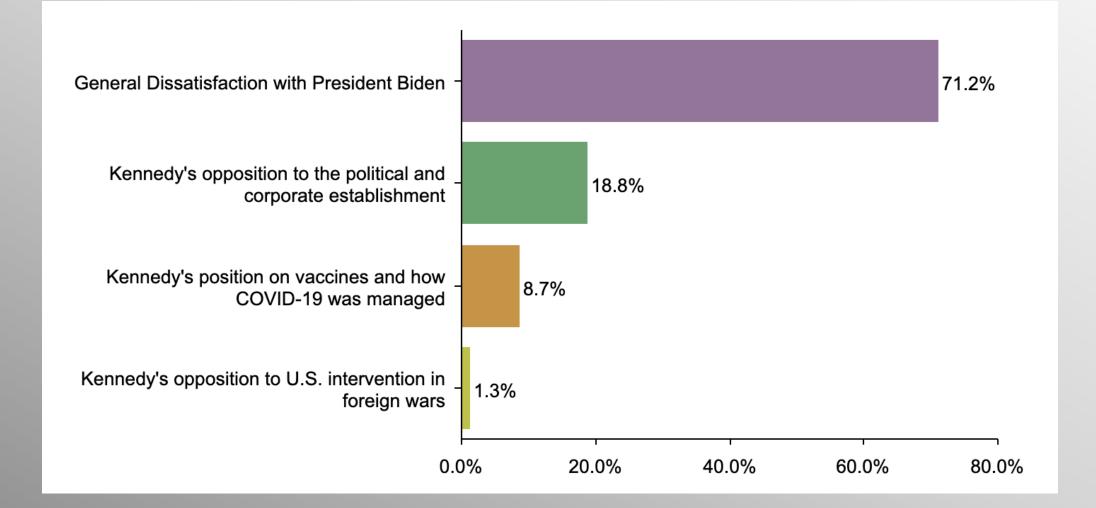

# RFK Jr. Support (GOP)

#### Party Crosstabs

|                                                                   | Party |          |                |            |  |  |  |
|-------------------------------------------------------------------|-------|----------|----------------|------------|--|--|--|
|                                                                   | Total | Democrat | No Party/Other | Republican |  |  |  |
| General Dissatisfaction with President Biden                      |       |          |                |            |  |  |  |
| Column %                                                          | 66.1% | 60.4%    | 62.0%          | 71.2%      |  |  |  |
| Kennedy's opposition to the political and corporate establishment |       |          |                |            |  |  |  |
| Column %                                                          | 21.0% | 22.6%    | 23.6%          | 18.8%      |  |  |  |
| Kennedy's opposition to U.S. intervention in foreign wars         | 2.00/ | 2.50     | 5.00/          | 1.00/      |  |  |  |
| Column %                                                          | 2.9%  | 2.5%     | 5.9%           | 1.3%       |  |  |  |
| Kennedy's position on vaccines and how COVID-19 was managed       |       |          |                |            |  |  |  |
| Column %                                                          | 9.9%  | 14.5%    | 8.5%           | 8.7%       |  |  |  |