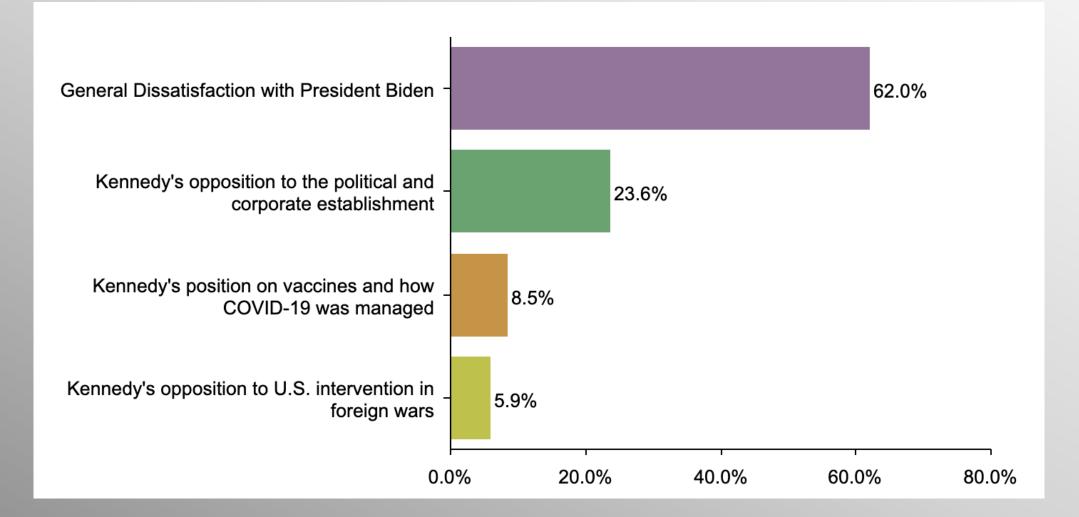

# **RFK Jr. Support (No Party/Other)**

#### Party Crosstabs

|                                                                   | Party |          |                |            |  |  |  |
|-------------------------------------------------------------------|-------|----------|----------------|------------|--|--|--|
|                                                                   | Total | Democrat | No Party/Other | Republican |  |  |  |
| General Dissatisfaction with President Biden                      |       |          |                |            |  |  |  |
| Column %                                                          | 66.1% | 60.4%    | 62.0%          | 71.2%      |  |  |  |
| Kennedy's opposition to the political and corporate establishment |       |          |                |            |  |  |  |
| Column %                                                          | 21.0% | 22.6%    | 23.6%          | 18.8%      |  |  |  |
| Kennedy's opposition to U.S. intervention in foreign wars         | 2.00/ | 2.50     | 5.00/          | 1.00/      |  |  |  |
| Column %                                                          | 2.9%  | 2.5%     | 5.9%           | 1.3%       |  |  |  |
| Kennedy's position on vaccines and how COVID-19 was managed       |       |          |                |            |  |  |  |
| Column %                                                          | 9.9%  | 14.5%    | 8.5%           | 8.7%       |  |  |  |