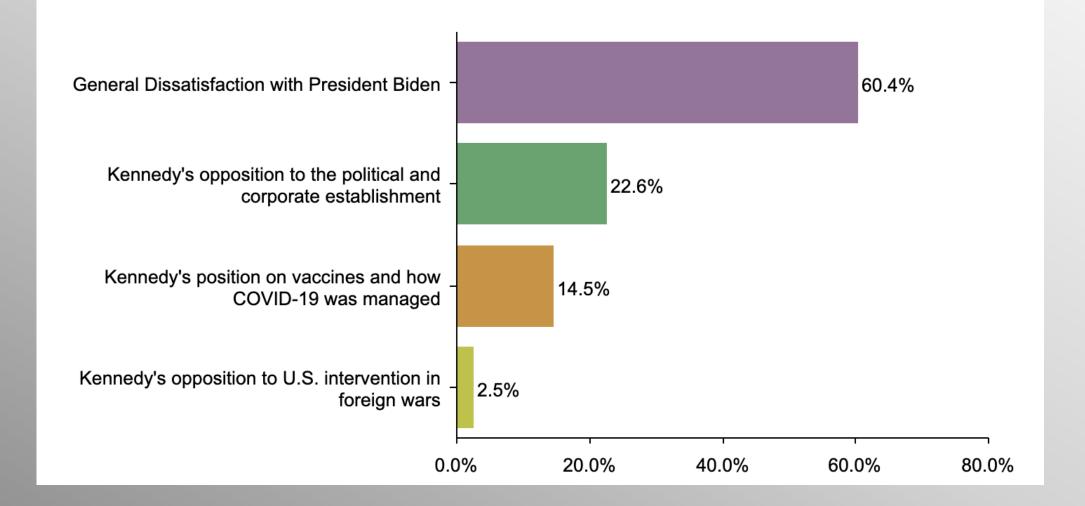

# RFK Jr. Support (Democrat)

#### Party Crosstabs

|                                                                   | Party |          |                |            |  |  |  |
|-------------------------------------------------------------------|-------|----------|----------------|------------|--|--|--|
|                                                                   | Total | Democrat | No Party/Other | Republican |  |  |  |
| General Dissatisfaction with President Biden                      |       |          |                |            |  |  |  |
| Column %                                                          | 66.1% | 60.4%    | 62.0%          | 71.2%      |  |  |  |
| Kennedy's opposition to the political and corporate establishment |       |          |                |            |  |  |  |
| Column %                                                          | 21.0% | 22.6%    | 23.6%          | 18.8%      |  |  |  |
| Kennedy's opposition to U.S. intervention in foreign wars         | 2.00/ | 2.50     | 5.00/          | 1.00/      |  |  |  |
| Column %                                                          | 2.9%  | 2.5%     | 5.9%           | 1.3%       |  |  |  |
| Kennedy's position on vaccines and how COVID-19 was managed       |       |          |                |            |  |  |  |
| Column %                                                          | 9.9%  | 14.5%    | 8.5%           | 8.7%       |  |  |  |