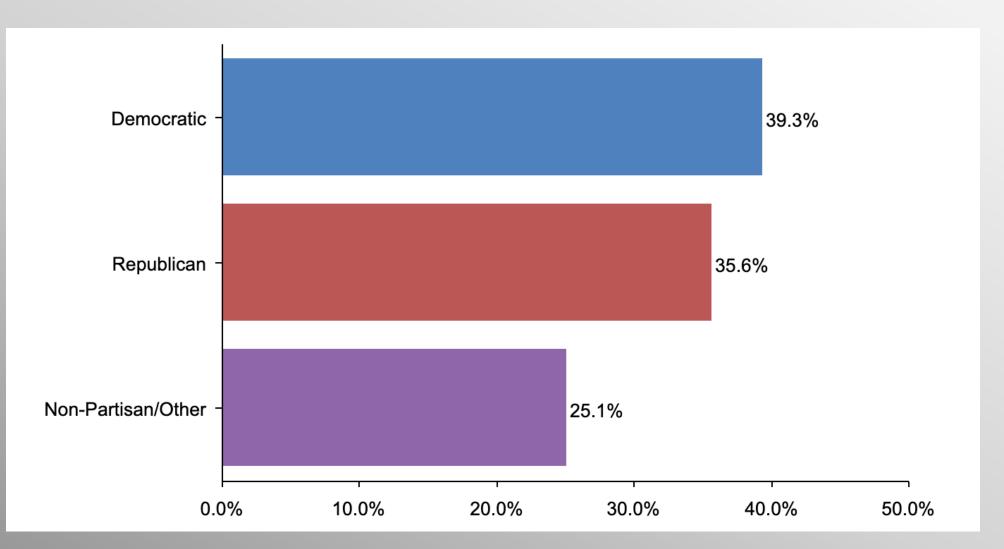

Lesson of Trafalgar:**

Superior strategy, innovative tactics, and bold leadership can prevail even over larger numbers and greater resources.

# Nationwide Issues Survey

May 2023

info@trf-grp.com thetrafalgargroup.org

- f The Trafalgar Group
- @trafalgar\_group

**Partnered with:** 



## **Nationwide Survey**





- Conducted 05/09/23 05/12/23
- 1087 Respondents
- Likely General Election Voters
- Response Rate: 1.45%
- Margin of Error: 2.9%
- Confidence: 95%
- Response Distribution: 50%
- Methodology: TheTrafalgarGroup.org/Polling-Methodology



# **RFK Jr. Support**







# RFK Jr. Support (Democrat)







# RFK Jr. Support (GOP)







# **RFK Jr. Support (No Party/Other)**







### Age Participation







### **Ethnicity Participation**







### **Party Participation**







### **Gender Participation**







#### Party Crosstabs

|                                                                   | Party |          |                |            |  |  |  |
|-------------------------------------------------------------------|-------|----------|----------------|------------|--|--|--|
|                                                                   | Total | Democrat | No Party/Other | Republican |  |  |  |
| General Dissatisfaction with President Biden                      |       |          |                |            |  |  |  |
| Column %                                                          | 66.1% | 60.4%    | 62.0%          | 71.2%      |  |  |  |
| Kennedy's opposition to the political and corporate establishment |       |          |