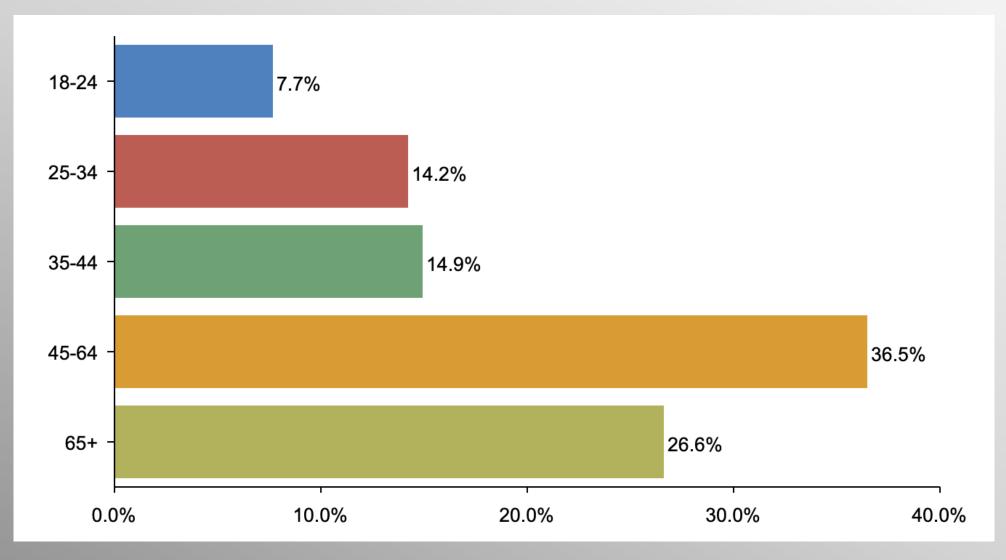

#### **The Lesson of Trafalgar:**

Superior strategy, innovative tactics, and bold leadership can prevail even over larger numbers and greater resources.

# Nationwide Issues Survey

May 2023

info@trf-grp.com thetrafalgargroup.org

- f The Trafalgar Group
- @trafalgar\_group

**Partnered with:** 



## **Nationwide Survey**





- Conducted 05/09/23 05/12/23
- 1087 Respondents
- Likely General Election Voters
- Response Rate: 1.45%
- Margin of Error: 2.9%
- Confidence: 95%
- Response Distribution: 50%
- Methodology: TheTrafalgarGroup.org/Polling-Methodology



# **RFK Jr. Support**







# RFK Jr. Support (Democrat)







# RFK Jr. Support (GOP)







# **RFK Jr. Support (No Party/Other)**







### Age Participation







### **Ethnicity Participation**







### **Party Participation**







### **Gender Participation**







#### Party Crosstabs

|                                                                   | Party |          |                |            |  |  |  |
|-------------------------------------------------------------------|-------|----------|----------------|------------|--|--|--|
|                                                                   | Total | Democrat | No Party/Other | Republican |  |  |  |
| General Dissatisfaction with President Biden                      |       |          |                |            |  |  |  |
| Column %                                                          | 66.1% | 60.4%    | 62.0%          | 71.2%      |  |  |  |
| Kennedy's opposition to