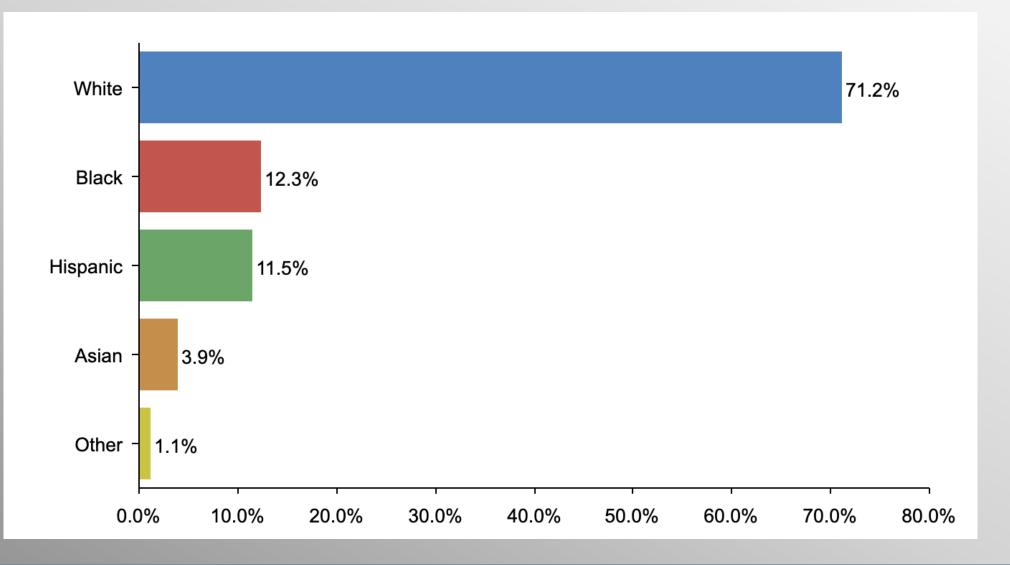

#### **The Lesson of Trafalgar:**

Superior strategy, innovative tactics, and bold leadership can prevail even over larger numbers and greater resources.

# Nationwide Issues Survey

May 2023

info@trf-grp.com thetrafalgargroup.org

- f The Trafalgar Group
- @trafalgar\_group

**Partnered with:** 



## **Nationwide Survey**





- Conducted 05/09/23 05/12/23
- 1087 Respondents
- Likely General Election Voters
- Response Rate: 1.45%
- Margin of Error: 2.9%
- Confidence: 95%
- Response Distribution: 50%
- Methodology: TheTrafalgarGroup.org/Polling-Methodology



# **RFK Jr. Support**







# RFK Jr. Support (Democrat)







# RFK Jr. Support (GOP)







# **RFK Jr. Support (No Party/Other)**







### Age Participation







### **Ethnicity Participation**







### **Party Participation**







### **Gender Participation**







#### Party Crosstabs

|                                                                   | Party |          |                |            |  |  |  |
|-------------------------------------------------------------------|-------|----------|----------------|------------|--|--|--|
|                                                                   | Total | Democrat | No Party/Other | Republican |  |  |  |
| General Dissatisfaction with President Biden                      |       |          |                |            |  |  |  |
| Column %                                                          | 66.1% | 60.4%    | 62.0%          | 71.2%      |  |  |  |
| Kennedy's opposition to the political and corporate establishme