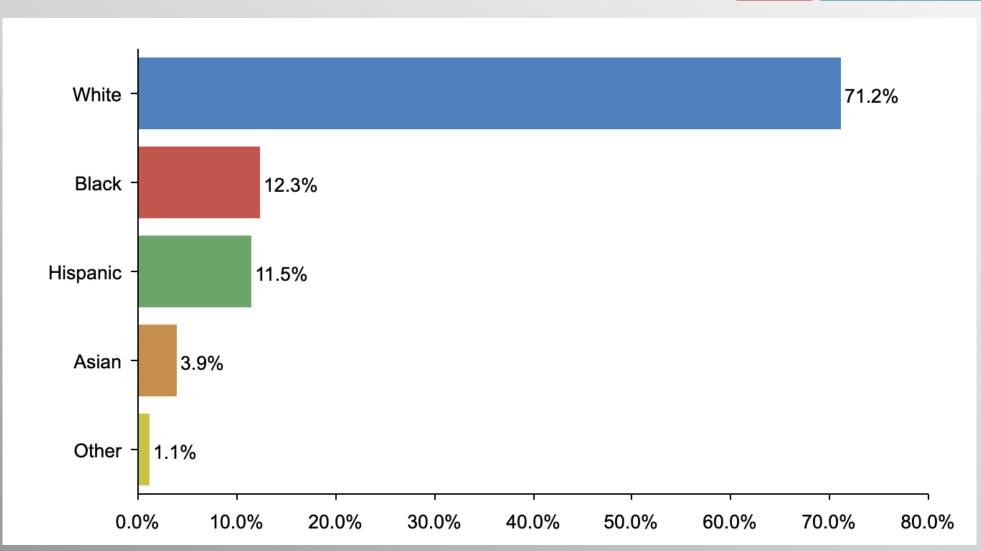

ip can prevail even over larger numbers and greater resources.

# Nationwide Issues Survey

**June 2023** 

info@trf-grp.com thetrafalgargroup.org f The Trafalgar Group

**Partnered with:** 



### **Nationwide Survey**





- Conducted 06/05/23 06/09/23
- 1088 Respondents
- Likely General Election Voters
- Response Rate: 1.45%
- Margin of Error: 2.9%
- Confidence: 95%
- Response Distribution: 50%
- Methodology: TheTrafalgarGroup.org/Polling-Methodology



### Biden Age







# **Biden Age (Democrat)**







# Biden Age (GOP)







# Biden Age (No Party/Other)







#### **Democrat Debates**







### **Democrat Debates (Democrat)**







### **Democrat Debates (GOP)**







# **Democrat Debates (No Party/Other)**







# Age Participation







# **Ethnicity Participation**







### **Party Participation**







# **Gender Participation**







#### Party Crosstabs

|          | Party                            |       |       |       |  |  |  |
|----------|----------------------------------|-------|-------|-------|--|--|--|
|          | Total Republican Democrat No Par |       |       |       |  |  |  |
| Yes      |                                  |       |       |       |  |  |  |
| Column % | 63.5%                            | 92.3% | 29.3% | 64.0% |  |  |  |
| No       |                                  |       |       |       |  |  |  |
| Column % | 28.1%                            | 4.3%  | 59.0% | 24.5% |  |  |  |
| Not sure |                                  |       |       |       |  |  |  |
| Column % | 8.4%                             | 3.4%  | 11.