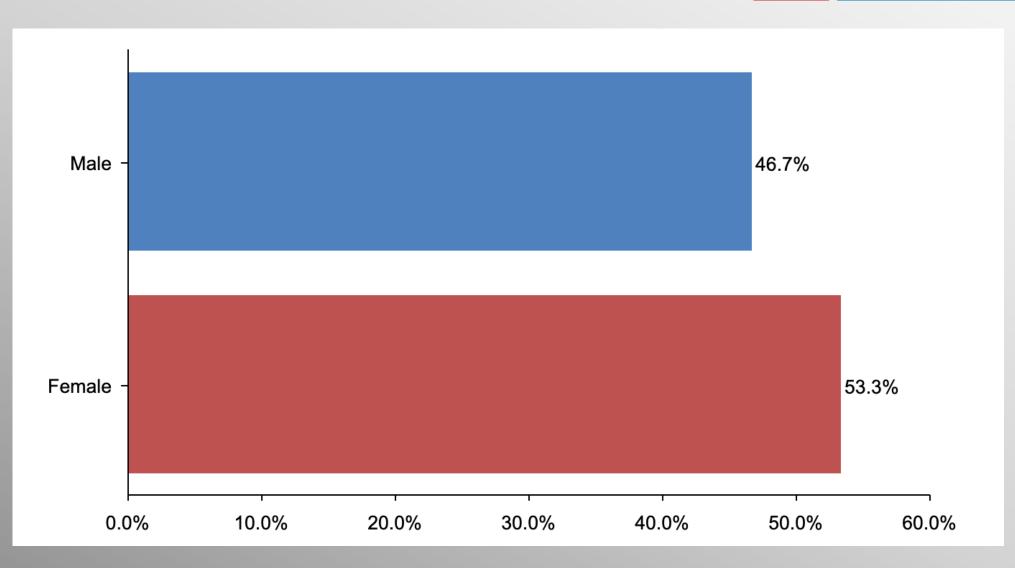

ionwide Issues Survey

**June 2023** 

info@trf-grp.com thetrafalgargroup.org f The Trafalgar Group

**Partnered with:** 



### **Nationwide Survey**





- Conducted 06/05/23 06/09/23
- 1088 Respondents
- Likely General Election Voters
- Response Rate: 1.45%
- Margin of Error: 2.9%
- Confidence: 95%
- Response Distribution: 50%
- Methodology: TheTrafalgarGroup.org/Polling-Methodology



### Biden Age







# **Biden Age (Democrat)**







# Biden Age (GOP)







# Biden Age (No Party/Other)







#### **Democrat Debates**







### **Democrat Debates (Democrat)**







### **Democrat Debates (GOP)**







# **Democrat Debates (No Party/Other)**







# Age Participation







# **Ethnicity Participation**







### **Party Participation**







# **Gender Participation**







#### Party Crosstabs

|          | Party                            |       |       |       |  |  |  |
|----------|----------------------------------|-------|-------|-------|--|--|--|
|          | Total Republican Democrat No Par |       |       |       |  |  |  |
| Yes      |                                  |       |       |       |  |  |  |
| Column % | 63.5%                            | 92.3% | 29.3% | 64.0% |  |  |  |
| No       |                                  |       |       |       |  |  |  |
| Column % | 28.1%                            | 4.3%  | 59.0% | 24.5% |  |  |  |
| Not sure |                                  |       |       |       |  |  |  |
| Column % | 8.4%                             | 3.4%  | 11.7% | 11.5% |  |  |  |

#### Party Crosstabs

|          | Party