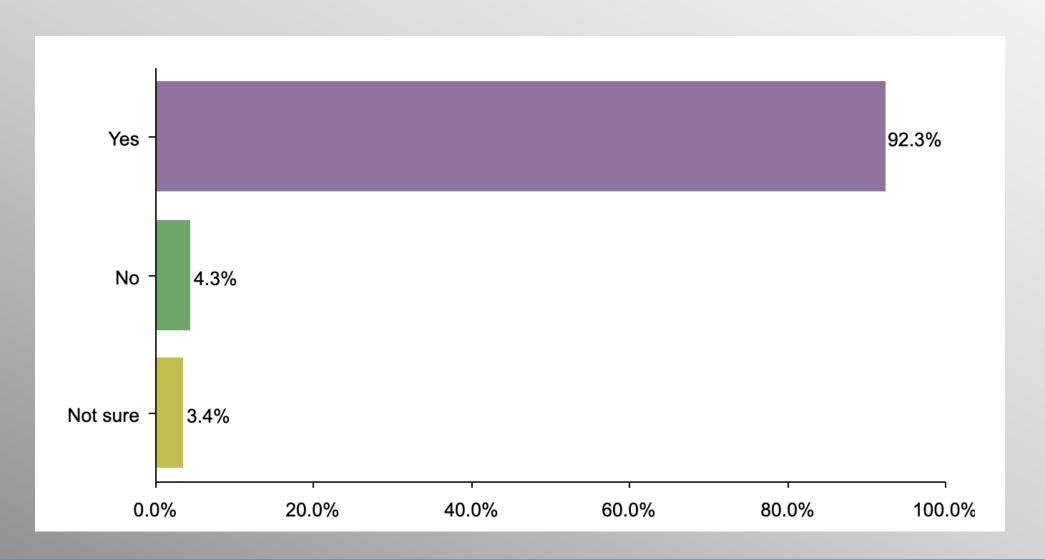

### Biden Age

# Biden Age (GOP)

#### Party Crosstabs

|          | Party                            |       |       |       |  |  |  |
|----------|----------------------------------|-------|-------|-------|--|--|--|
|          | Total Republican Democrat No Par |       |       |       |  |  |  |
| Yes      |                                  |       |       |       |  |  |  |
| Column % | 63.5%                            | 92.3% | 29.3% | 64.0% |  |  |  |
| No       |                                  |       |       |       |  |  |  |
| Column % | 28.1%                            | 4.3%  | 59.0% | 24.5% |  |  |  |
| Not sure |                                  |       |       |       |  |  |  |
| Column % | 8.4%                             | 3.4%  | 11.7% | 11.5% |  |  |  |