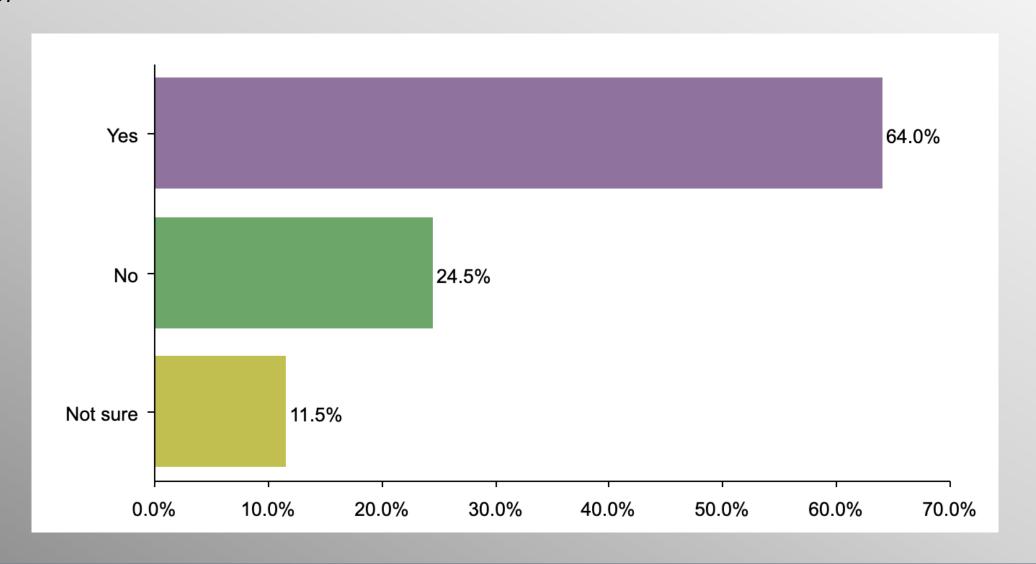

### Biden Age

#### Party Crosstabs

|          | Party                            |       |       |       |  |  |  |
|----------|----------------------------------|-------|-------|-------|--|--|--|
|          | Total Republican Democrat No Par |       |       |       |  |  |  |
| Yes      |                                  |       |       |       |  |  |  |
| Column % | 63.5%                            | 92.3% | 29.3% | 64.0% |  |  |  |
| No       |                                  |       |       |       |  |  |  |
| Column % | 28.1%                            | 4.3%  | 59.0% | 24.5% |  |  |  |
| Not sure |                                  |       |       |       |  |  |  |
| Column % | 8.4%                             | 3.4%  | 11.7% | 11.5% |  |  |  |