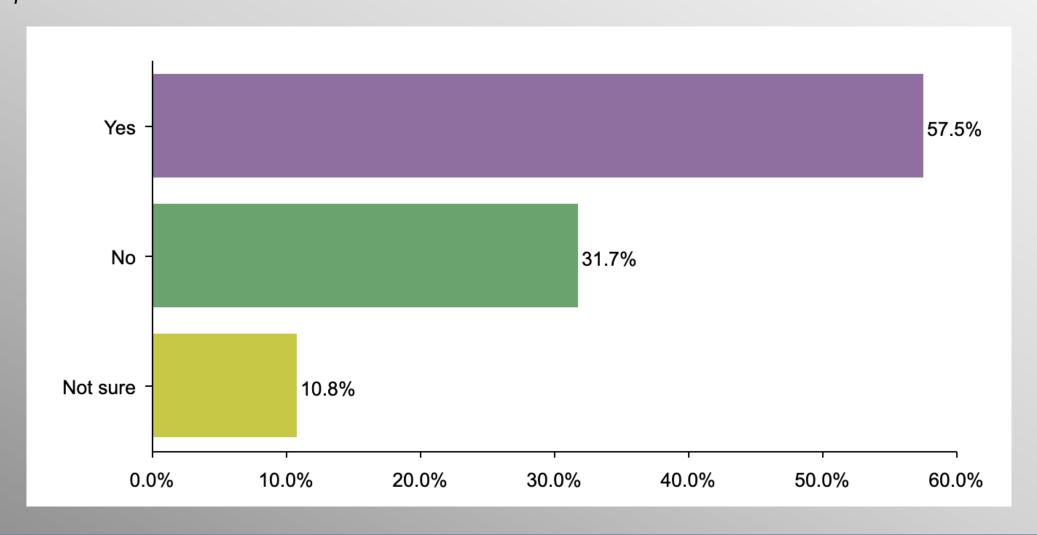

#### Party Crosstabs

|          | Party                             |       |       |       |  |  |  |
|----------|-----------------------------------|-------|-------|-------|--|--|--|
|          | Total Republican Democrat No Part |       |       |       |  |  |  |
| Yes      |                                   |       |       |       |  |  |  |
| Column % | 77.5%                             | 92.8% | 57.5% | 80.1% |  |  |  |
| No       |                                   |       |       |       |  |  |  |
| Column % | 15.6%                             | 4.9%  | 31.7% | 11.3% |  |  |  |
| Not sure |                                   |       |       |       |  |  |  |
| Column % | 6.9%                              | 2.3%  | 10.8% | 8.6%  |  |  |  |