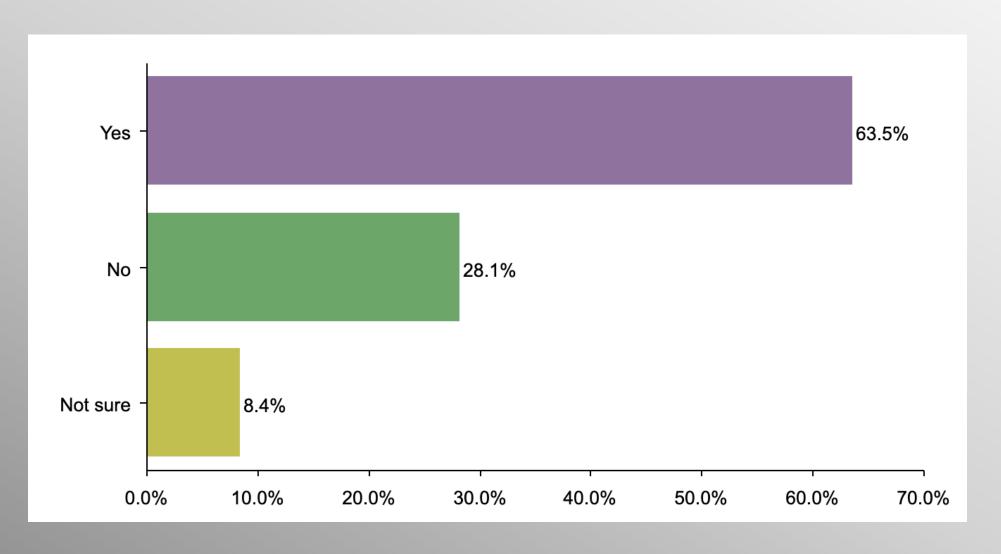

### Biden Age

# **Biden Age (Democrat)**

#### Party Crosstabs

|          | Party                            |       |       |       |  |  |  |
|----------|----------------------------------|-------|-------|-------|--|--|--|
|          | Total Republican Democrat No Par |       |       |       |  |  |  |
| Yes      |                                  |       |       |       |  |  |  |
| Column % | 63.5%                            | 92.3% | 29.3% | 64.0% |  |  |  |
| No       |                                  |       |       |       |  |  |  |
| Column % | 28.1%                            | 4.3%  | 59.0% | 24.5% |  |  |  |
| Not sure |                                  |       |       |       |  |  |  |
| Column % | 8.4%                             | 3.4%  | 11.7% | 11.5% |  |  |  |