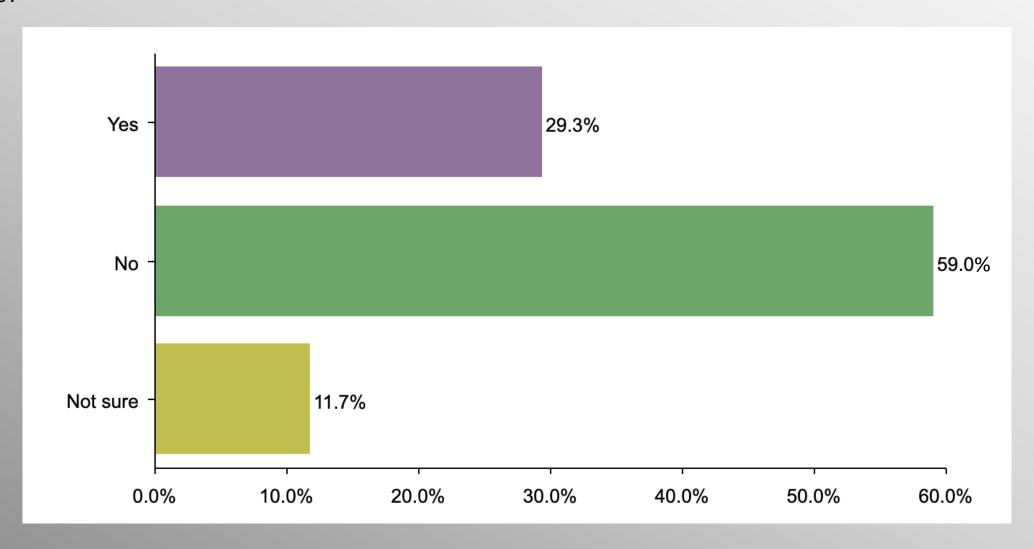

### Biden Age

# Biden Age (No Party/Other)

#### Party Crosstabs

|          | Party                            |       |       |       |  |  |  |
|----------|----------------------------------|-------|-------|-------|--|--|--|
|          | Total Republican Democrat No Par |       |       |       |  |  |  |
| Yes      |                                  |       |       |       |  |  |  |
| Column % | 63.5%                            | 92.3% | 29.3% | 64.0% |  |  |  |
| No       |                                  |       |       |       |  |  |  |
| Column % | 28.1%                            | 4.3%  | 59.0% | 24.5% |  |  |  |
| Not sure |                                  |       |       |       |  |  |  |
| Column % | 8.4%                             | 3.4%  | 11.7% | 11.5% |  |  |  |