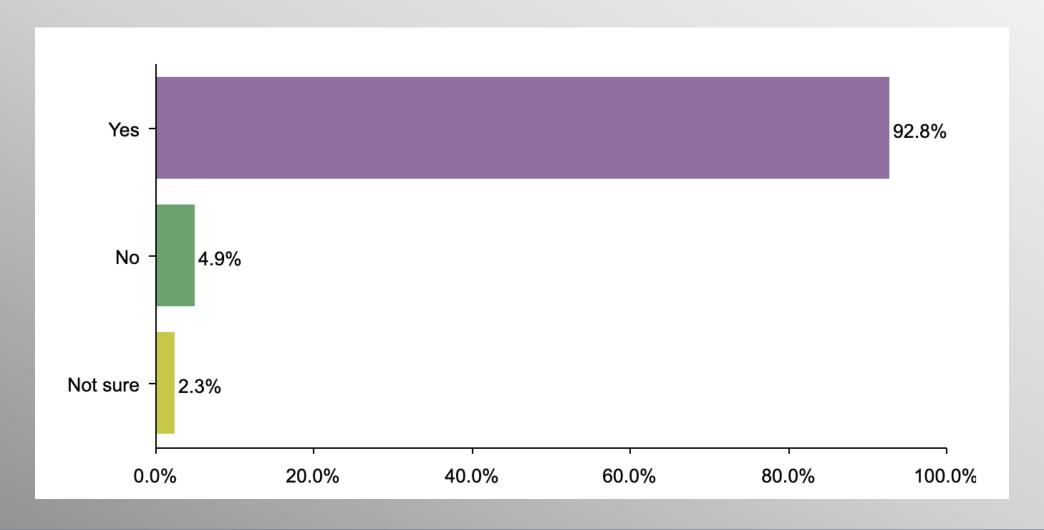

#### Party Crosstabs

|          | Party                             |       |       |       |  |  |  |
|----------|-----------------------------------|-------|-------|-------|--|--|--|
|          | Total Republican Democrat No Part |       |       |       |  |  |  |
| Yes      |                                   |       |       |       |  |  |  |
| Column % | 77.5%                             | 92.8% | 57.5% | 80.1% |  |  |  |
| No       |                                   |       |       |       |  |  |  |
| Column % | 15.6%                             | 4.9%  | 31.7% | 11.3% |  |  |  |
| Not sure |                                   |       |       |       |  |  |  |
| Column % | 6.9%                              | 2.3%  | 10.8% | 8.6%  |  |  |  |