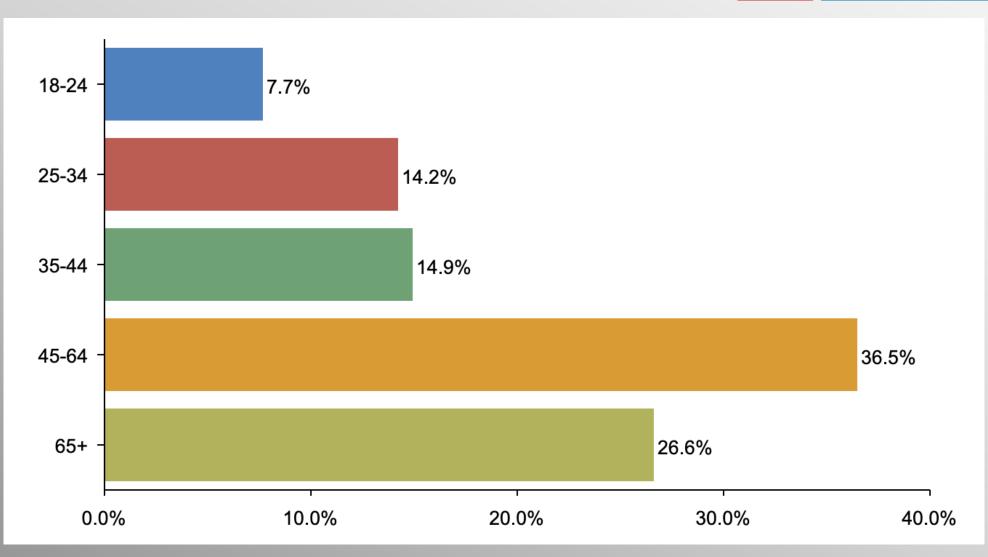

innovative tactics, and bold leadership can prevail even over larger numbers and greater resources.

# Nationwide Issues Survey

**June 2023** 

info@trf-grp.com thetrafalgargroup.org f The Trafalgar Group

**Partnered with:** 



### **Nationwide Survey**





- Conducted 06/05/23 06/09/23
- 1088 Respondents
- Likely General Election Voters
- Response Rate: 1.45%
- Margin of Error: 2.9%
- Confidence: 95%
- Response Distribution: 50%
- Methodology: TheTrafalgarGroup.org/Polling-Methodology



### Biden Age







# **Biden Age (Democrat)**







# Biden Age (GOP)







# Biden Age (No Party/Other)







#### **Democrat Debates**







### **Democrat Debates (Democrat)**







### **Democrat Debates (GOP)**







# **Democrat Debates (No Party/Other)**







# Age Participation







# **Ethnicity Participation**







### **Party Participation**







# **Gender Participation**







#### Party Crosstabs

|          | Party                            |       |       |       |  |  |  |
|----------|----------------------------------|-------|-------|-------|--|--|--|
|          | Total Republican Democrat No Par |       |       |       |  |  |  |
| Yes      |                                  |       |       |       |  |  |  |
| Column % | 63.5%                            | 92.3% | 29.3% | 64.0% |  |  |  |
| No       |                                  |       |       |       |  |  |  |
| Column % | 28.1%                            | 4.3%  | 59.0% | 24.5% |  |  |  |
| Not sure |                                  |       |       |       |  |  |  |
| Column % | 8.4%