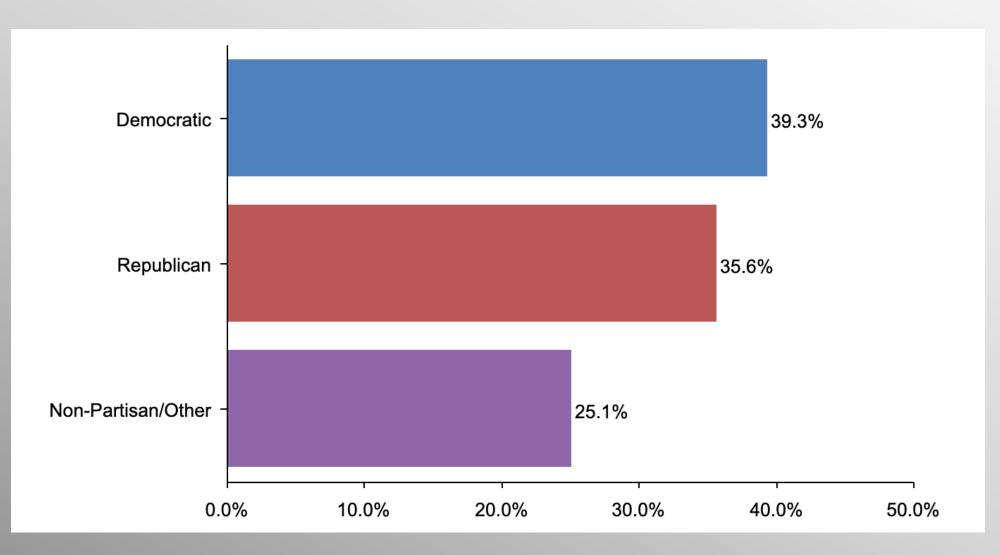

bers and greater resources.

# Nationwide Issues Survey

**June 2023** 

info@trf-grp.com thetrafalgargroup.org f The Trafalgar Group

**Partnered with:** 



### **Nationwide Survey**





- Conducted 06/05/23 06/09/23
- 1088 Respondents
- Likely General Election Voters
- Response Rate: 1.45%
- Margin of Error: 2.9%
- Confidence: 95%
- Response Distribution: 50%
- Methodology: TheTrafalgarGroup.org/Polling-Methodology



### Biden Age







# **Biden Age (Democrat)**







# Biden Age (GOP)







# Biden Age (No Party/Other)







#### **Democrat Debates**







### **Democrat Debates (Democrat)**







### **Democrat Debates (GOP)**







# **Democrat Debates (No Party/Other)**







# Age Participation







# **Ethnicity Participation**







### **Party Participation**







# **Gender Participation**







#### Party Crosstabs

|          | Party                            |       |       |       |  |  |  |
|----------|----------------------------------|-------|-------|-------|--|--|--|
|          | Total Republican Democrat No Par |       |       |       |  |  |  |
| Yes      |                                  |       |       |       |  |  |  |
| Column % | 63.5%                            | 92.3% | 29.3% | 64.0% |  |  |  |
| No       |                                  |       |       |       |  |  |  |
| Column % | 28.1%                            | 4.3%  | 59.0% | 24.5% |  |  |  |
| Not sure |                                  |       |       |       |  |  |  |
| Column % | 8.4%                             | 3.4%  | 11.7% | 11.5% |  |  |  |

#### Party C