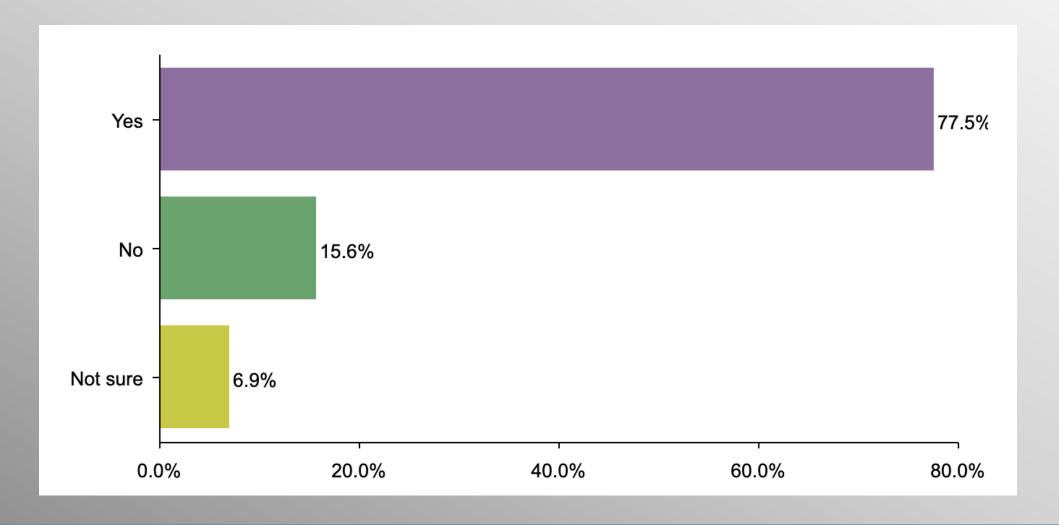

#### **Democrat Debates**

#### Party Crosstabs

|          | Party                             |       |       |       |  |  |  |
|----------|-----------------------------------|-------|-------|-------|--|--|--|
|          | Total Republican Democrat No Part |       |       |       |  |  |  |
| Yes      |                                   |       |       |       |  |  |  |
| Column % | 77.5%                             | 92.8% | 57.5% | 80.1% |  |  |  |
| No       |                                   |       |       |       |  |  |  |
| Column % | 15.6%                             | 4.9%  | 31.7% | 11.3% |  |  |  |
| Not sure |                                   |       |       |       |  |  |  |
| Column % | 6.9%                              | 2.3%  | 10.8% | 8.6%  |  |  |  |