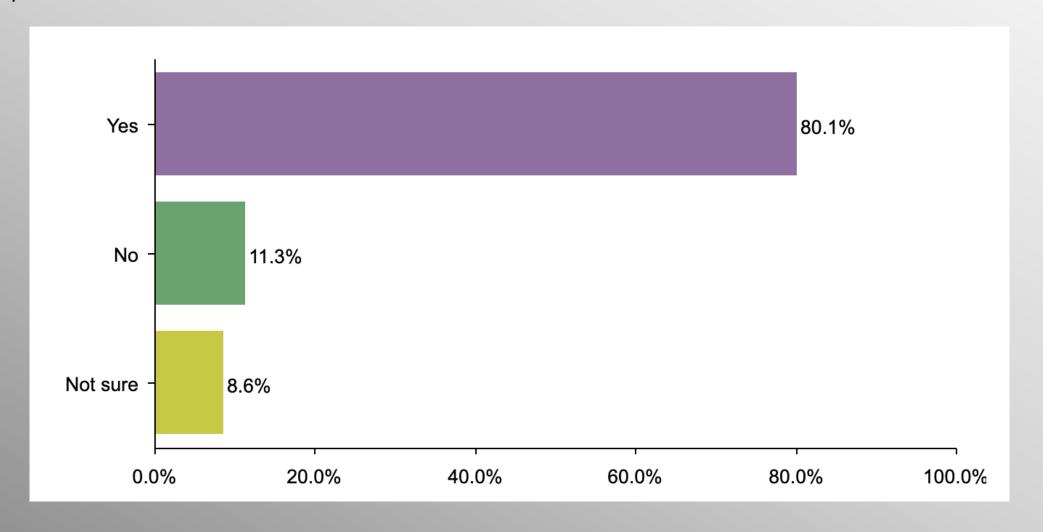

#### Party Crosstabs

|          | Party                             |       |       |       |  |  |  |
|----------|-----------------------------------|-------|-------|-------|--|--|--|
|          | Total Republican Democrat No Part |       |       |       |  |  |  |
| Yes      |                                   |       |       |       |  |  |  |
| Column % | 77.5%                             | 92.8% | 57.5% | 80.1% |  |  |  |
| No       |                                   |       |       |       |  |  |  |
| Column % | 15.6%                             | 4.9%  | 31.7% | 11.3% |  |  |  |
| Not sure |                                   |       |       |       |  |  |  |
| Column % | 6.9%                              | 2.3%  | 10.8% | 8.6%  |  |  |  |