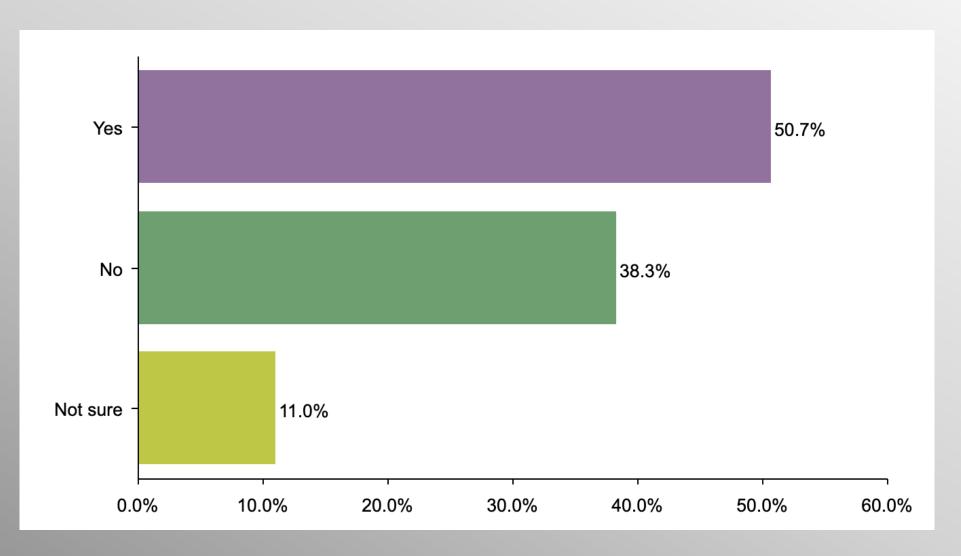

## **American Decline (Democrat)**

#### Party Crosstabs

|          | Party                        |       |       |       |  |  |  |
|----------|------------------------------|-------|-------|-------|--|--|--|
|          | Total Republican Democrat No |       |       |       |  |  |  |
| Yes      |                              |       |       |       |  |  |  |
| Column % | 72.5%                        | 91.7% | 50.7% | 71.5% |  |  |  |
| No       |                              |       |       |       |  |  |  |
| Column % | 21.6%                        | 5.8%  | 38.3% | 24.0% |  |  |  |
| Not sure |                              |       |       |       |  |  |  |
| Column % | 5.9%                         | 2.5%  | 11.0% | 4.5%  |  |  |  |