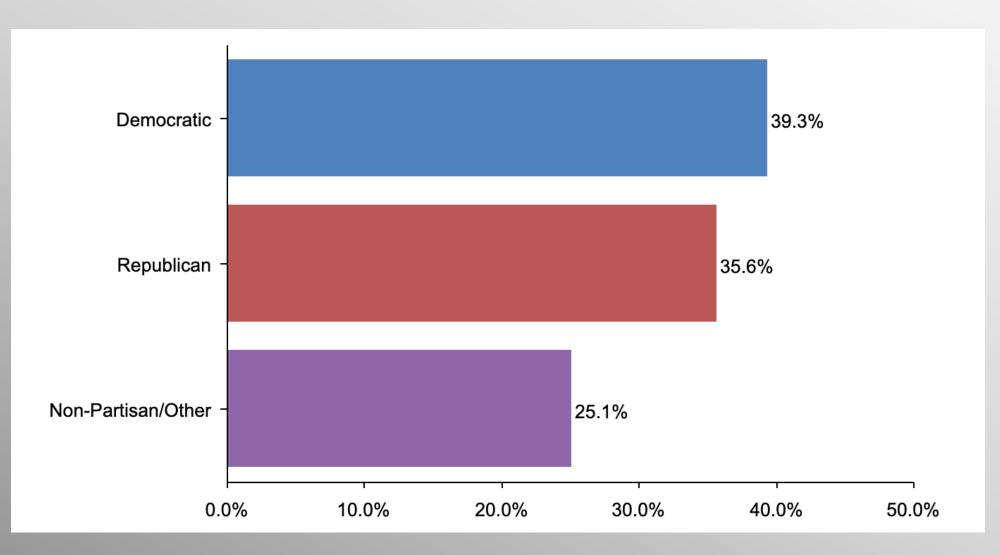

### **Party Participation**

#### Party Crosstabs

|          | Party                        |       |       |       |  |  |  |
|----------|------------------------------|-------|-------|-------|--|--|--|
|          | Total Republican Democrat No |       |       |       |  |  |  |
| Yes      |                              |       |       |       |  |  |  |
| Column % | 72.5%                        | 91.7% | 50.7% | 71.5% |  |  |  |
| No       |                              |       |       |       |  |  |  |
| Column % | 21.6%                        | 5.8%  | 38.3% | 24.0% |  |  |  |
| Not sure |                              |       |       |       |  |  |  |
| Column % | 5.9%                         | 2.5%  | 11.0% | 4.5%  |  |  |  |

#### Party Crosstabs

|                    | Party |            |          |                |  |  |  |
|--------------------|-------|------------|----------|----------------|--|--|--|
|                    | Total | Republican | Democrat | No Party/Other |  |  |  |
| Elected officials  |       |            |          |                |  |  |  |
| Column %           | 19.4% | 19.3%      | 27.9%    | 12.5%          |  |  |  |
| Everyday Americans |       |            |          |                |  |  |  |
| Column %           | 80.6% | 80.7%      | 72.1%    | 87.5%          |  |  |  |