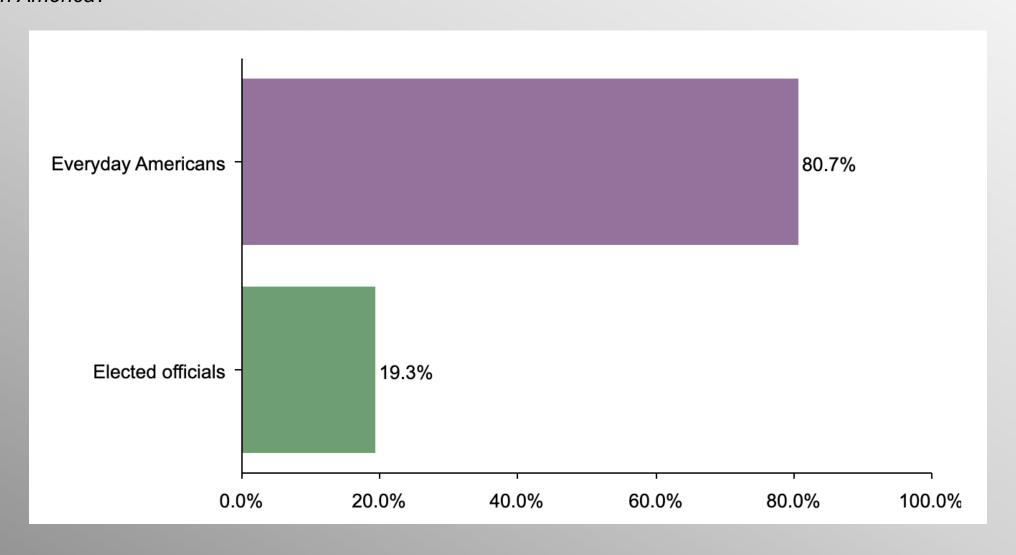

## American Decline Reversal (GOP)

#### Party Crosstabs

|                    | Party |            |          |                |  |  |  |
|--------------------|-------|------------|----------|----------------|--|--|--|
|                    | Total | Republican | Democrat | No Party/Other |  |  |  |
| Elected officials  |       |            |          |                |  |  |  |
| Column %           | 19.4% | 19.3%      | 27.9%    | 12.5%          |  |  |  |
| Everyday Americans |       |            |          |                |  |  |  |
| Column %           | 80.6% | 80.7%      | 72.1%    | 87.5%          |  |  |  |