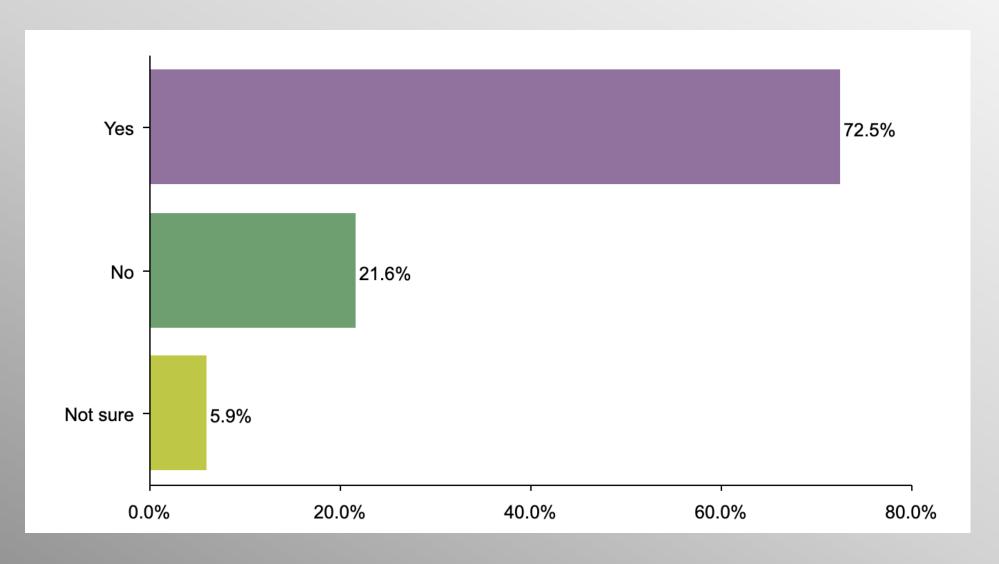

#### **American Decline**

#### Party Crosstabs

|          | Party                        |       |       |       |  |  |  |
|----------|------------------------------|-------|-------|-------|--|--|--|
|          | Total Republican Democrat No |       |       |       |  |  |  |
| Yes      |                              |       |       |       |  |  |  |
| Column % | 72.5%                        | 91.7% | 50.7% | 71.5% |  |  |  |
| No       |                              |       |       |       |  |  |  |
| Column % | 21.6%                        | 5.8%  | 38.3% | 24.0% |  |  |  |
| Not sure |                              |       |       |       |  |  |  |
| Column % | 5.9%                         | 2.5%  | 11.0% | 4.5%  |  |  |  |