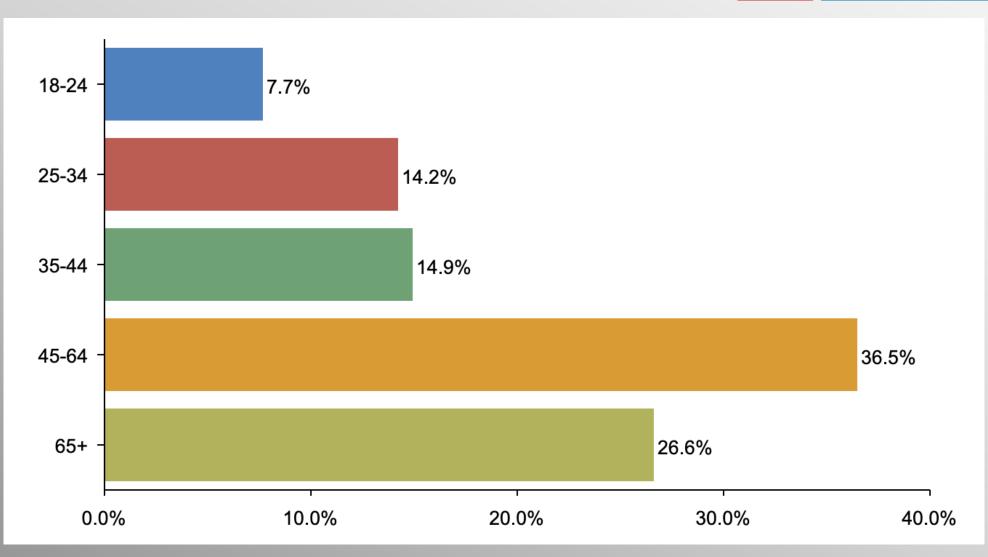

# Age Participation

#### AgeGender Crosstabs

|                        | Age   |       |       |       |       | Gender |       |        |       |
|------------------------|-------|-------|-------|-------|-------|--------|-------|--------|-------|
|                        | Total | 18-24 | 25-34 | 35-44 | 45-64 | 65+    | Total | Female | Male  |
| <b>Yes</b><br>Column % | 72.5% | 56.9% | 65.8% | 80.6% | 73.0% | 71.2%  | 72.5% | 74.2%  | 70.8% |
| No<br>Column %         | 21.6% | 43.1% | 20.7% | 12.7% | 21.1% | 25.2%  | 21.6% | 20.3%  | 23.0% |
| Not sure<br>Column %   | 5.9%  | 0.0%  | 13.5% | 6.7%  | 5.9%  | 3.6%   | 5.9%  | 5.5%   | 6.2%  |

#### AgeGender Crosstabs

|                                | Age   |       |       |       |       | Gender |       |        |       |
|--------------------------------|-------|-------|-------|-------|-------|--------|-------|--------|-------|
|                                | Total | 18-24 | 25-34 | 35-44 | 45-64 | 65+    | Total | Female | Male  |
| Elected officials<br>Column %  | 19.4% | 21.0% | 31.9% | 16.5% | 16.7% | 21.8%  | 19.4% | 16.4%  | 22.9% |
| Everyday Americans<br>Column % | 80.6% | 79.0% | 68.1% | 83.5% | 83.3% | 78.2%  | 80.6% | 83.6%  | 77.1% |