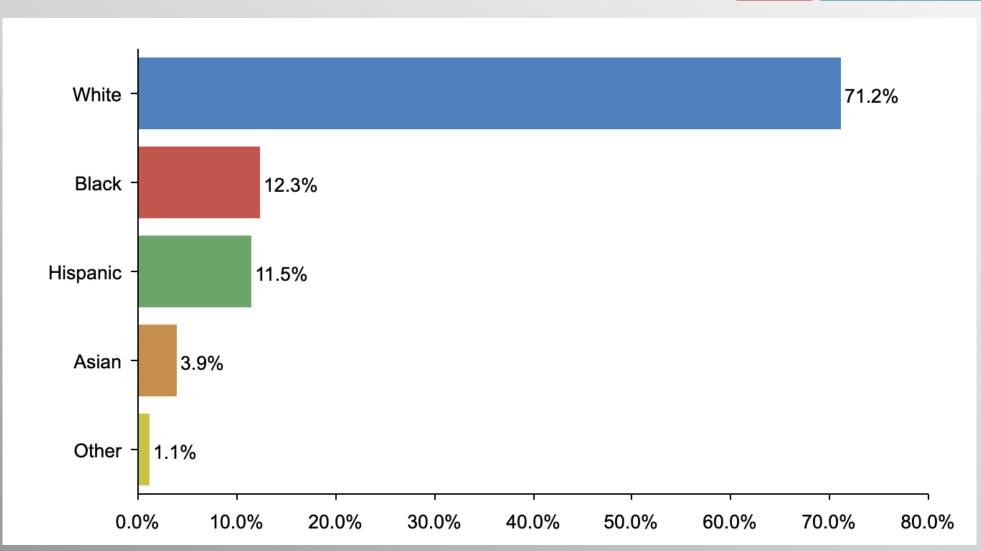

## **Ethnicity Participation**

#### Ethnicity Crosstabs

|          | Ethnicity |       |       |          |       |       |  |  |  |
|----------|-----------|-------|-------|----------|-------|-------|--|--|--|
|          | Total     | Asian | Black | Hispanic | Other | White |  |  |  |
| Yes      |           |       |       |          |       |       |  |  |  |
| Column % | 72.5%     | 79.1% | 64.2% | 74.6%    | 74.7% | 73.2% |  |  |  |
| No       |           |       |       |          |       |       |  |  |  |
| Column % | 21.6%     | 14.4% | 27.5% | 20.8%    | 14.8% | 21.3% |  |  |  |
| Not sure |           |       |       |          |       |       |  |  |  |
| Column % | 5.9%      | 6.4%  | 8.3%  | 4.6%     | 10.4% | 5.6%  |  |  |  |

#### Ethnicity Crosstabs

|                                | Ethnicity |       |       |          |       |       |  |  |  |
|--------------------------------|-----------|-------|-------|----------|-------|-------|--|--|--|
|                                | Total     | Asian | Black | Hispanic | Other | White |  |  |  |
| Elected officials Column %     | 19.4%     | 25.8% | 26.3% | 22.1%    | 9.7%  | 18.1% |  |  |  |
| Everyday Americans<br>Column % | 80.6%     | 74.2% | 73.7% | 77.9%    | 90.3% | 81.9% |  |  |  |