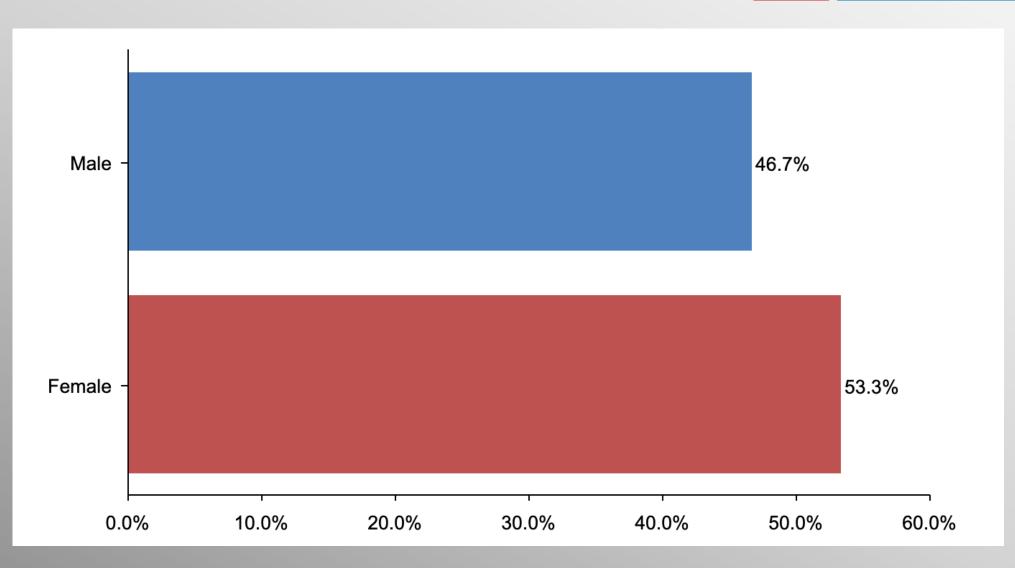

p.org f The Trafalgar Group

**Partnered with:** 



### **Nationwide Survey**





- Conducted 06/05/23 06/09/23
- 1088 Respondents
- Likely General Election Voters
- Response Rate: 1.45%
- Margin of Error: 2.9%
- Confidence: 95%
- Response Distribution: 50%
- Methodology: TheTrafalgarGroup.org/Polling-Methodology



#### **American Decline**







## **American Decline (Democrat)**







### **American Decline (GOP)**







# American Decline (No Party/Other)







#### **American Decline Reversal**







### **American Decline Reversal (Democrat)**







## American Decline Reversal (GOP)







### American Decline Reversal (No Party/Other)







# Age Participation







## **Ethnicity Participation**







### **Party Participation**







### **Gender Participation**







#### Party Crosstabs

|          | Party                        |       |       |       |  |  |  |
|----------|------------------------------|-------|-------|-------|--|--|--|
|          | Total Republican Democrat No |       |       |       |  |  |  |
| Yes      |                              |       |       |       |  |  |  |
| Column % | 72.5%                        | 91.7% | 50.7% | 71.5% |  |  |  |
| No       |                              |       |       |       |  |  |  |
| Column % | 21.6%                        | 5.8%  | 38.3% | 24.0% |  |  |  |
| Not sure |                              |       |       |       |  |  |  |
| Column % | 5.9%                         | 2.5%  | 11.0% | 4.5%  |  |  |  |

#### Party Crosstabs

|                    | Party |            |          |