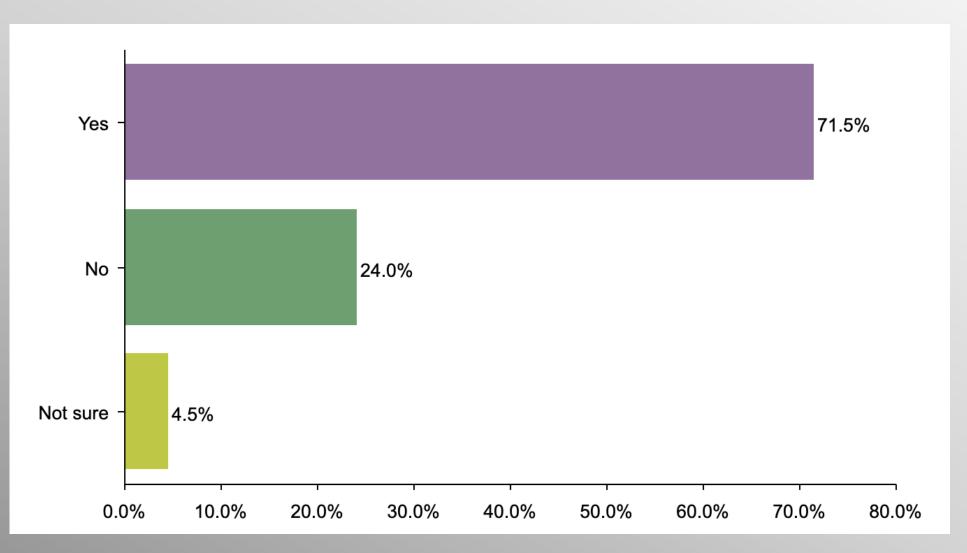

#### **American Decline**

#### Party Crosstabs

|          | Party                        |       |       |       |  |  |  |
|----------|------------------------------|-------|-------|-------|--|--|--|
|          | Total Republican Democrat No |       |       |       |  |  |  |
| Yes      |                              |       |       |       |  |  |  |
| Column % | 72.5%                        | 91.7% | 50.7% | 71.5% |  |  |  |
| No       |                              |       |       |       |  |  |  |
| Column % | 21.6%                        | 5.8%  | 38.3% | 24.0% |  |  |  |
| Not sure |                              |       |       |       |  |  |  |
| Column % | 5.9%                         | 2.5%  | 11.0% | 4.5%  |  |  |  |