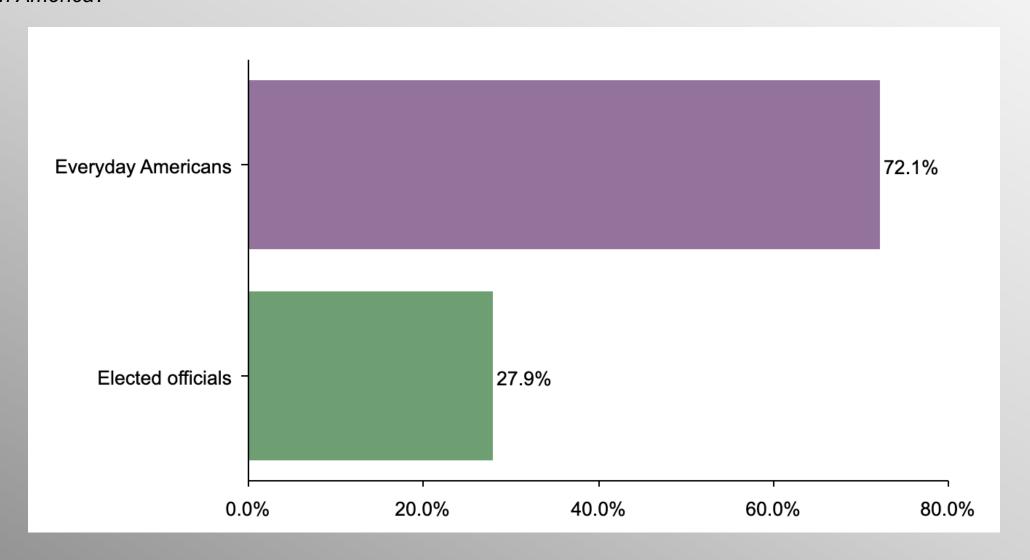

### **American Decline Reversal (Democrat)**

#### Party Crosstabs

|                    | Party |            |          |                |  |  |  |
|--------------------|-------|------------|----------|----------------|--|--|--|
|                    | Total | Republican | Democrat | No Party/Other |  |  |  |
| Elected officials  |       |            |          |                |  |  |  |
| Column %           | 19.4% | 19.3%      | 27.9%    | 12.5%          |  |  |  |
| Everyday Americans |       |            |          |                |  |  |  |
| Column %           | 80.6% | 80.7%      | 72.1%    | 87.5%          |  |  |  |