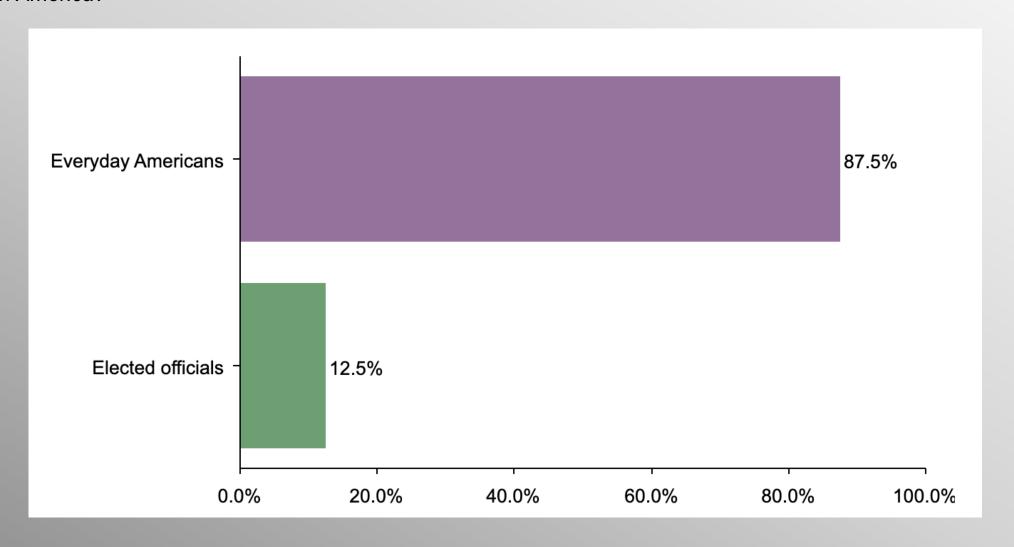

# American Decline (No Party/Other)

#### Party Crosstabs

|                    | Party |            |          |                |  |  |  |
|--------------------|-------|------------|----------|----------------|--|--|--|
|                    | Total | Republican | Democrat | No Party/Other |  |  |  |
| Elected officials  |       |            |          |                |  |  |  |
| Column %           | 19.4% | 19.3%      | 27.9%    | 12.5%          |  |  |  |
| Everyday Americans |       |            |          |                |  |  |  |
| Column %           | 80.6% | 80.7%      | 72.1%    | 87.5%          |  |  |  |