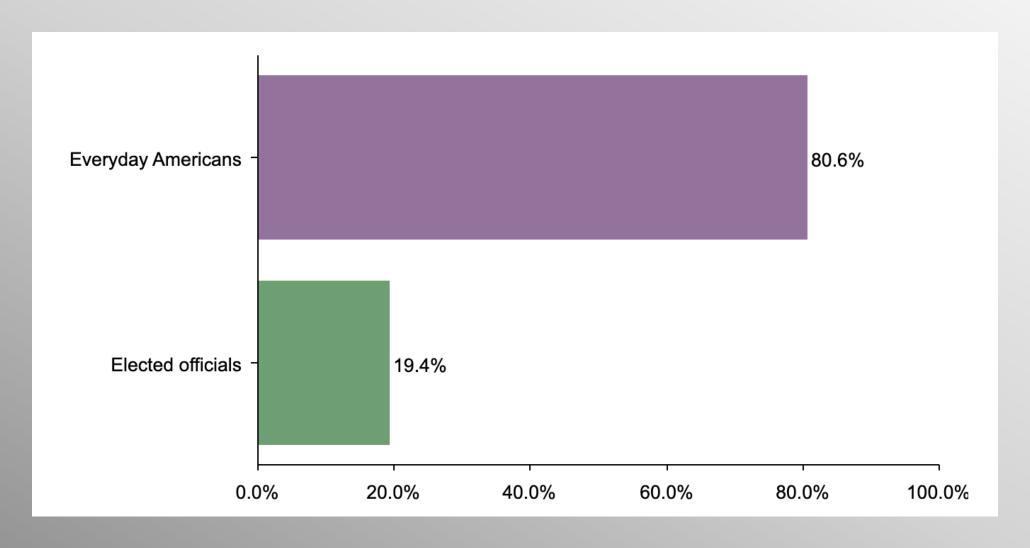

#### **American Decline Reversal**

#### Party Crosstabs

|                    | Party |            |          |                |  |  |  |
|--------------------|-------|------------|----------|----------------|--|--|--|
|                    | Total | Republican | Democrat | No Party/Other |  |  |  |
| Elected officials  |       |            |          |                |  |  |  |
| Column %           | 19.4% | 19.3%      | 27.9%    | 12.5%          |  |  |  |
| Everyday Americans |       |            |          |                |  |  |  |
| Column %           | 80.6% | 80.7%      | 72.1%    | 87.5%          |  |  |  |