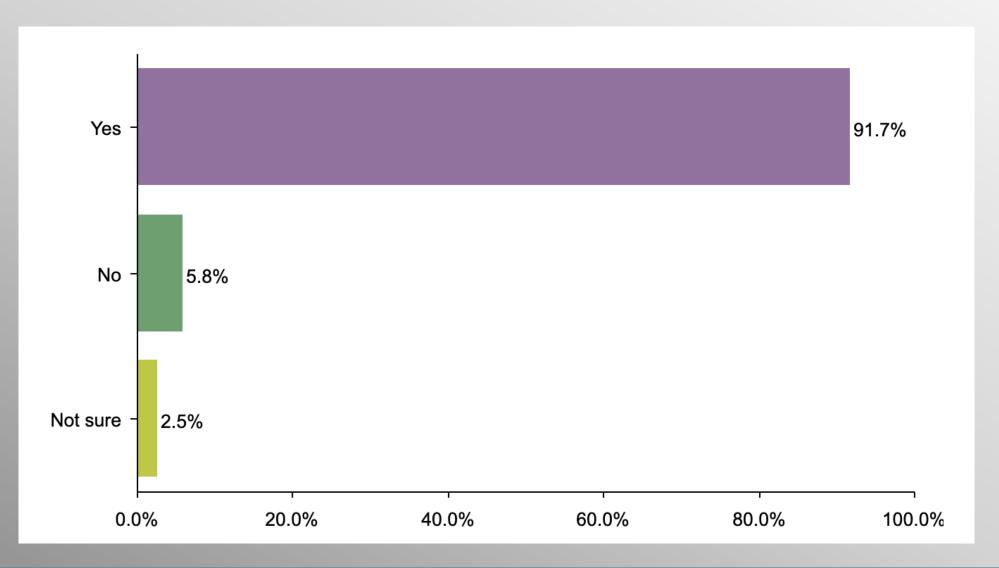

### **American Decline (GOP)**

#### Party Crosstabs

|          | Party                        |       |       |       |  |  |  |
|----------|------------------------------|-------|-------|-------|--|--|--|
|          | Total Republican Democrat No |       |       |       |  |  |  |
| Yes      |                              |       |       |       |  |  |  |
| Column % | 72.5%                        | 91.7% | 50.7% | 71.5% |  |  |  |
| No       |                              |       |       |       |  |  |  |
| Column % | 21.6%                        | 5.8%  | 38.3% | 24.0% |  |  |  |
| Not sure |                              |       |       |       |  |  |  |
| Column % | 5.9%                         | 2.5%  | 11.0% | 4.5%  |  |  |  |