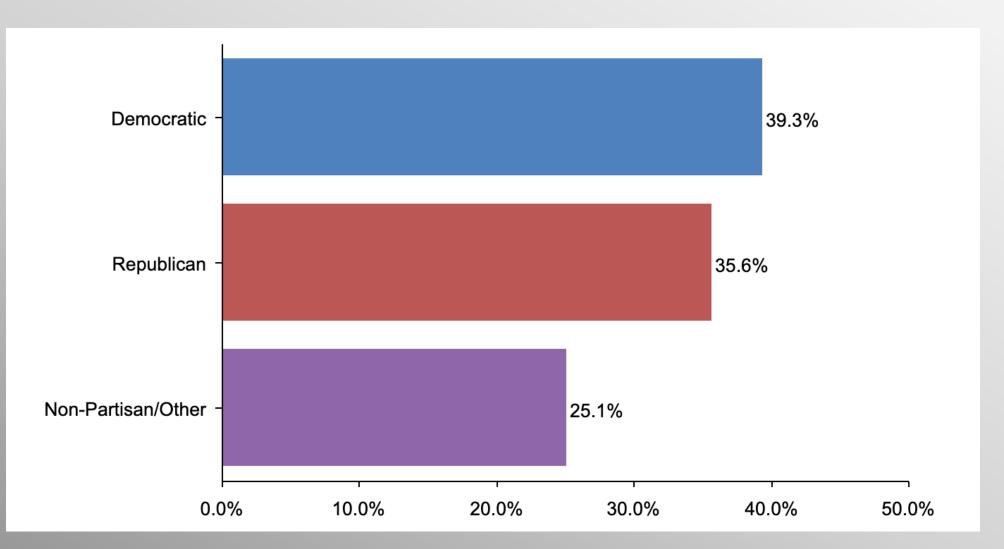

greater resources.

# Nationwide Issues Survey

June 2023

info@trf-grp.com thetrafalgargroup.org f The Trafalgar Group

@trafalgar\_group

**Partnered with:** 



### **Nationwide Survey**





- Conducted 06/05/23 06/09/23
- 1088 Respondents
- Likely General Election Voters
- Response Rate: 1.45%
- Margin of Error: 2.9%
- Confidence: 95%
- Response Distribution: 50%
- Methodology: TheTrafalgarGroup.org/Polling-Methodology



### **Biden Family**



**CONVENTION** of STATES ACTION



### **Biden Family (Democrat)**



**CONVENTION** of STATES ACTION



## Biden Family (GOP)



**CONVENTION** of STATES ACTION



### **Biden Family (No Party/Other)**



**CONVENTION** of STATES ACTION



### Age Participation







#### **Ethnicity Participation**







#### **Party Participation**







#### **Gender Participation**







|          | Party |            |          |                |  |  |
|----------|-------|------------|----------|----------------|--|--|
|          | Total | Republican | Democrat | No Party/Other |  |  |
| Yes      |       |            |          |                |  |  |
| Column % | 53.3% | 89.8%      | 11.2%    | 50.7%          |  |  |
| No       |       |            |          |                |  |  |
| Column % | 31.4% | 4.8%       | 65.2%    | 29.8%          |  |  |
| Not sure |       |            |          |                |  |  |
| Column % | 15.3% | 5.5%       | 23.5%    | 19.5%          |  |  |

|                        | Age   |       |       |       | Gender |       |       |        |       |
|------------------------|-------|-------|-----