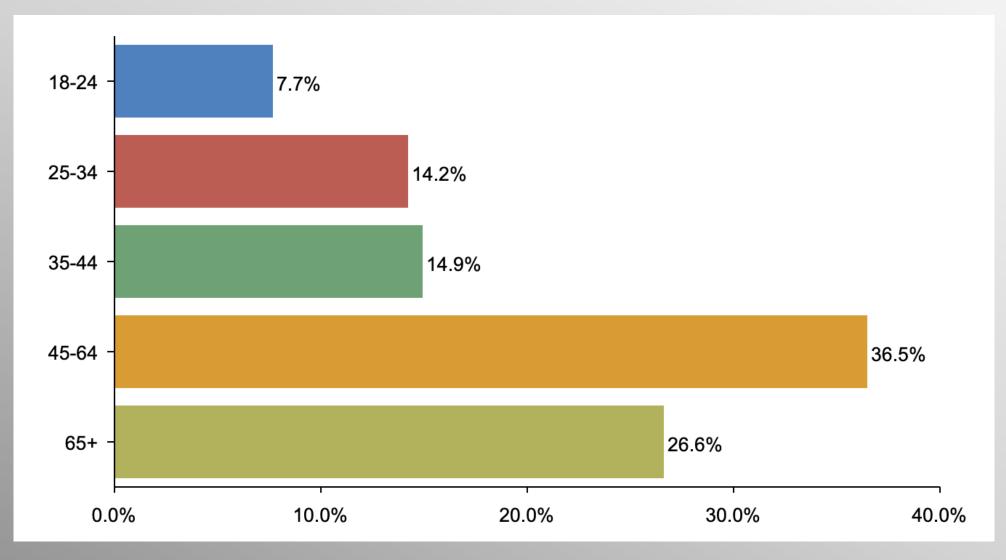

vative tactics, and bold leadership can prevail even over larger numbers and greater resources.

# Nationwide Issues Survey

June 2023

info@trf-grp.com thetrafalgargroup.org f The Trafalgar Group

@trafalgar\_group

**Partnered with:** 



### **Nationwide Survey**





- Conducted 06/05/23 06/09/23
- 1088 Respondents
- Likely General Election Voters
- Response Rate: 1.45%
- Margin of Error: 2.9%
- Confidence: 95%
- Response Distribution: 50%
- Methodology: TheTrafalgarGroup.org/Polling-Methodology



### **Biden Family**



**CONVENTION** of STATES ACTION



### **Biden Family (Democrat)**



**CONVENTION** of STATES ACTION



## Biden Family (GOP)



**CONVENTION** of STATES ACTION



### **Biden Family (No Party/Other)**



**CONVENTION** of STATES ACTION



### Age Participation







#### **Ethnicity Participation**







#### **Party Participation**







#### **Gender Participation**







|          | Party |            |          |                |  |  |
|----------|-------|------------|----------|----------------|--|--|
|          | Total | Republican | Democrat | No Party/Other |  |  |
| Yes      |       |            |          |                |  |  |
| Column % | 53.3% | 89.8%      | 11.2%    | 50.7%          |  |  |
| No       |       |            |          |                |  |  |
| Column % | 31.4% | 4.8%       | 65.2%    | 29.8%          |  |  |
| Not sure |       |            |          |                |  |  |
| Column % | 15.3% | 5.5%       | 23.5%    | 19.5%          |  |  |

|                        | Age   |       |       |       | Gender |