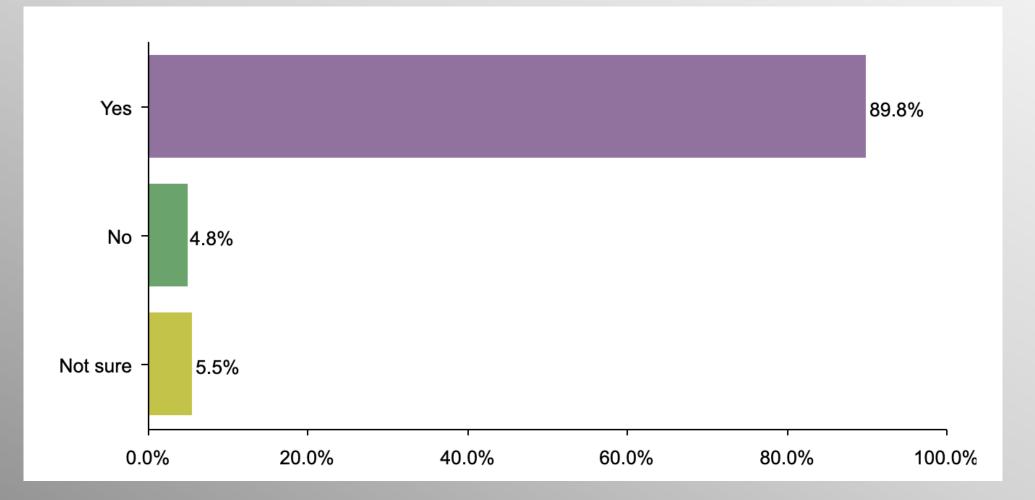

## Biden Family (GOP)

**CONVENTION** of STATES ACTION

#### **Gender Participation**

|          | Party |            |          |                |  |  |
|----------|-------|------------|----------|----------------|--|--|
|          | Total | Republican | Democrat | No Party/Other |  |  |
| Yes      |       |            |          |                |  |  |
| Column % | 53.3% | 89.8%      | 11.2%    | 50.7%          |  |  |
| No       |       |            |          |                |  |  |
| Column % | 31.4% | 4.8%       | 65.2%    | 29.8%          |  |  |
| Not sure |       |            |          |                |  |  |
| Column % | 15.3% | 5.5%       | 23.5%    | 19.5%          |  |  |