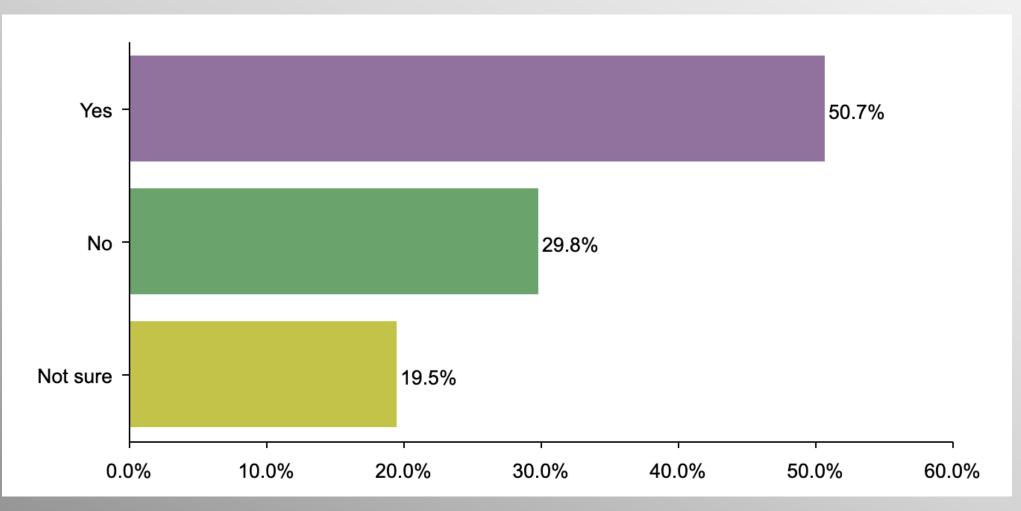

### **Biden Family (No Party/Other)**

**CONVENTION** of STATES ACTION

#### **Gender Participation**

|          | Party |            |          |                |  |  |
|----------|-------|------------|----------|----------------|--|--|
|          | Total | Republican | Democrat | No Party/Other |  |  |
| Yes      |       |            |          |                |  |  |
| Column % | 53.3% | 89.8%      | 11.2%    | 50.7%          |  |  |
| No       |       |            |          |                |  |  |
| Column % | 31.4% | 4.8%       | 65.2%    | 29.8%          |  |  |
| Not sure |       |            |          |                |  |  |
| Column % | 15.3% | 5.5%       | 23.5%    | 19.5%          |  |  |