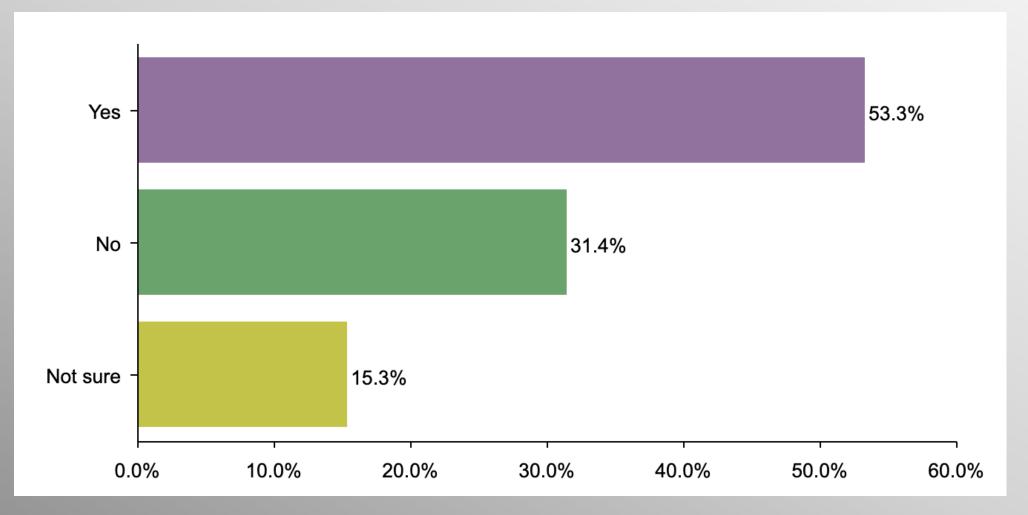

### **Biden Family**

**CONVENTION** of STATES ACTION

#### **Gender Participation**

|          | Party |            |          |                |  |  |
|----------|-------|------------|----------|----------------|--|--|
|          | Total | Republican | Democrat | No Party/Other |  |  |
| Yes      |       |            |          |                |  |  |
| Column % | 53.3% | 89.8%      | 11.2%    | 50.7%          |  |  |
| No       |       |            |          |                |  |  |
| Column % | 31.4% | 4.8%       | 65.2%    | 29.8%          |  |  |
| Not sure |       |            |          |                |  |  |
| Column % | 15.3% | 5.5%       | 23.5%    | 19.5%          |  |  |