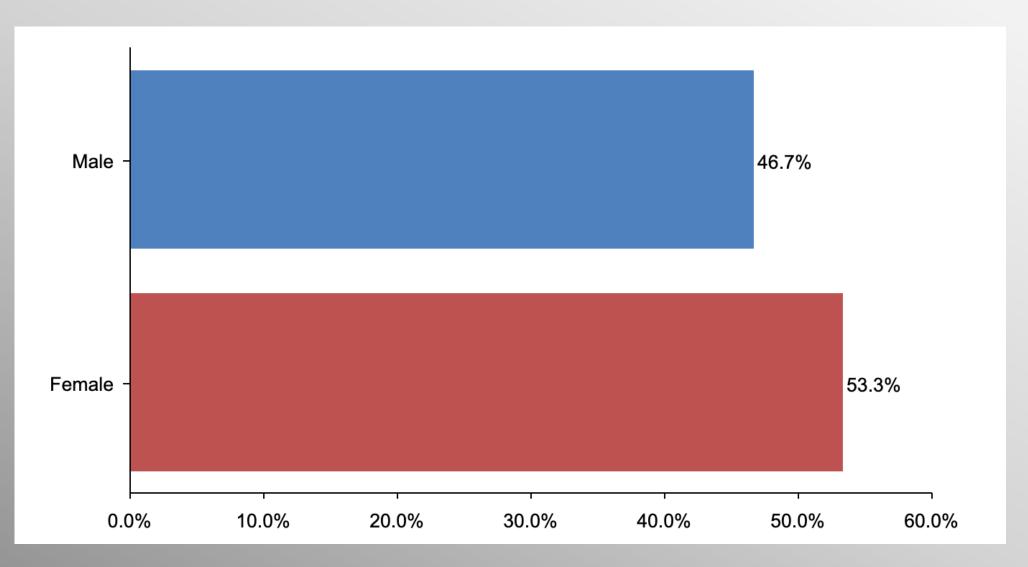

#### **Gender Participation**

|          | Party |            |          |                |  |  |
|----------|-------|------------|----------|----------------|--|--|
|          | Total | Republican | Democrat | No Party/Other |  |  |
| Yes      |       |            |          |                |  |  |
| Column % | 53.3% | 89.8%      | 11.2%    | 50.7%          |  |  |
| No       |       |            |          |                |  |  |
| Column % | 31.4% | 4.8%       | 65.2%    | 29.8%          |  |  |
| Not sure |       |            |          |                |  |  |
| Column % | 15.3% | 5.5%       | 23.5%    | 19.5%          |  |  |