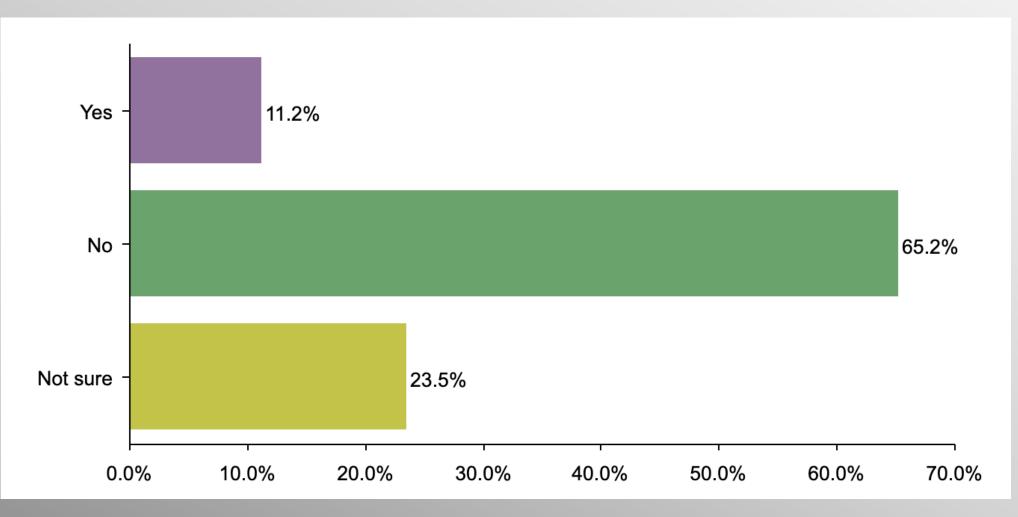

### **Biden Family (Democrat)**

**CONVENTION** of STATES ACTION

#### **Gender Participation**

|          | Party |            |          |                |  |  |
|----------|-------|------------|----------|----------------|--|--|
|          | Total | Republican | Democrat | No Party/Other |  |  |
| Yes      |       |            |          |                |  |  |
| Column % | 53.3% | 89.8%      | 11.2%    | 50.7%          |  |  |
| No       |       |            |          |                |  |  |
| Column % | 31.4% | 4.8%       | 65.2%    | 29.8%          |  |  |
| Not sure |       |            |          |                |  |  |
| Column % | 15.3% | 5.5%       | 23.5%    | 19.5%          |  |  |