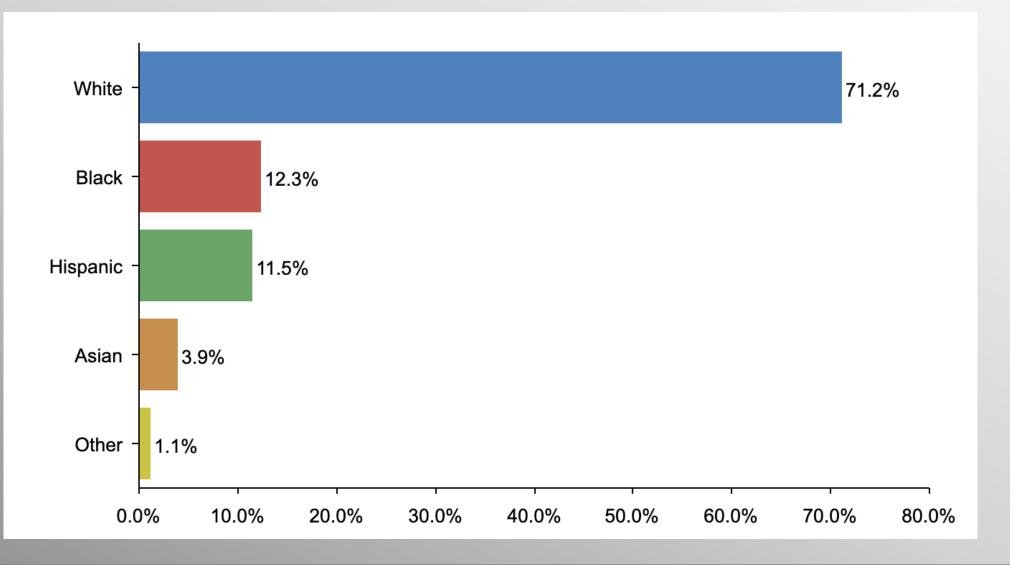

prevail even over larger numbers and greater resources.

# Nationwide Issues Survey

June 2023

info@trf-grp.com thetrafalgargroup.org f The Trafalgar Group

@trafalgar\_group

**Partnered with:** 



### **Nationwide Survey**





- Conducted 06/05/23 06/09/23
- 1088 Respondents
- Likely General Election Voters
- Response Rate: 1.45%
- Margin of Error: 2.9%
- Confidence: 95%
- Response Distribution: 50%
- Methodology: TheTrafalgarGroup.org/Polling-Methodology



### **Biden Family**



**CONVENTION** of STATES ACTION



### **Biden Family (Democrat)**



**CONVENTION** of STATES ACTION



## Biden Family (GOP)



**CONVENTION** of STATES ACTION



### **Biden Family (No Party/Other)**



**CONVENTION** of STATES ACTION



### Age Participation







#### **Ethnicity Participation**







#### **Party Participation**







#### **Gender Participation**







|          | Party |            |          |                |  |  |
|----------|-------|------------|----------|----------------|--|--|
|          | Total | Republican | Democrat | No Party/Other |  |  |
| Yes      |       |            |          |                |  |  |
| Column % | 53.3% | 89.8%      | 11.2%    | 50.7%          |  |  |
| No       |       |            |          |                |  |  |
| Column % | 31.4% | 4.8%       | 65.2%    | 29.8%          |  |  |
| Not sure |       |            |          |                |  |  |
| Column % | 15.3% | 5.5%       | 23.5%    | 19.5%          |  |  |

|                        | Age   |       |       |       | Gender |       |       |        |       |
|----------