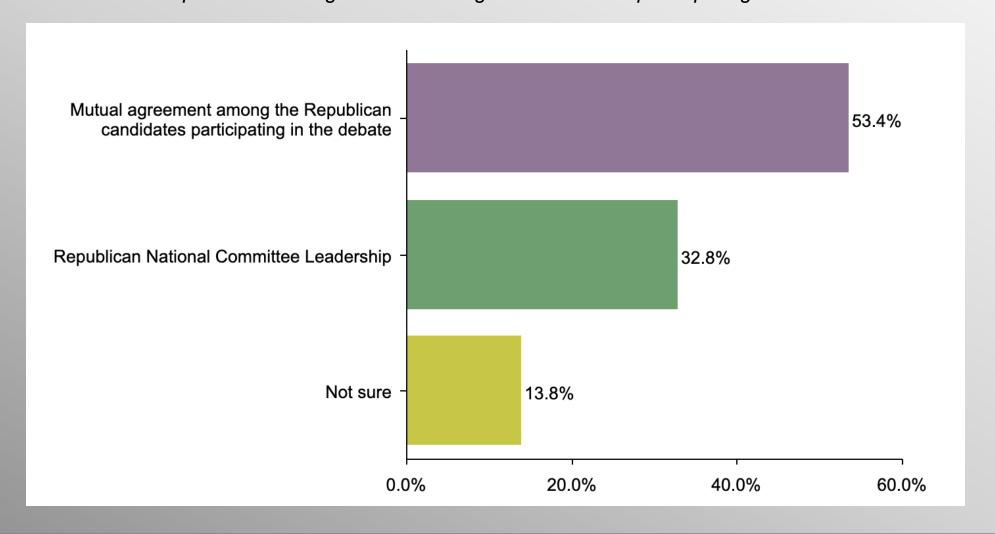

## **GOP Debates (GOP)**

#### Party Crosstabs

|                                                                              | Party |            |          |                |  |
|------------------------------------------------------------------------------|-------|------------|----------|----------------|--|
|                                                                              | Total | Republican | Democrat | No Party/Other |  |
| Mutual agreement among the Republican candidates participating in the debate |       |            |          |                |  |
| Column %                                                                     | 47.4% | 53.4%      | 36.5%    | 52.1%          |  |
| Republican National Committee Leadership<br>Column %                         | 28.2% | 32.8%      | 27.9%    | 22.0%          |  |
| Not sure<br>Column %                                                         | 24.5% | 13.8%      | 35.6%    | 25.9%          |  |