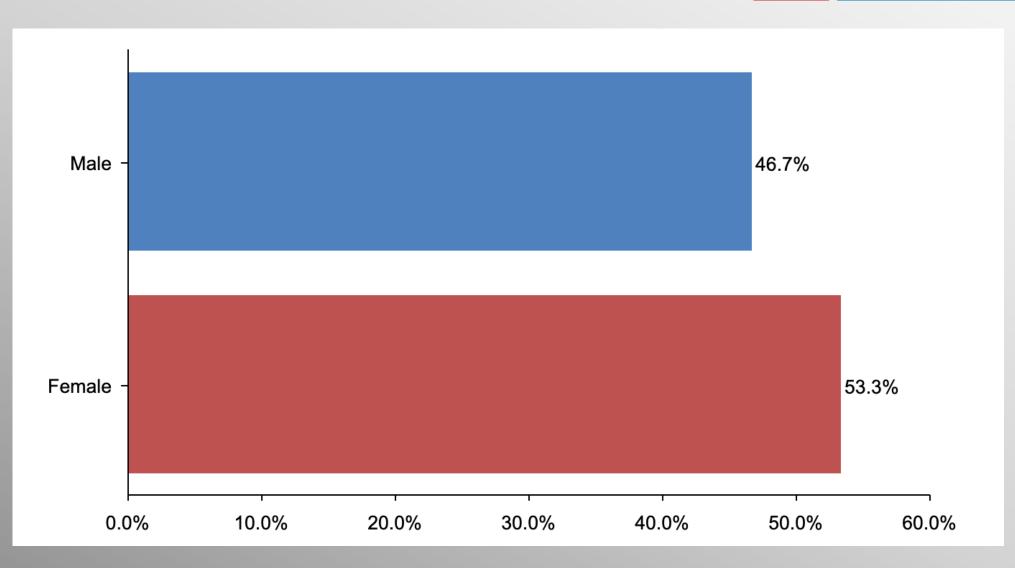

n of Trafalgar:

Superior strategy, innovative tactics, and bold leadership can prevail even over larger numbers and greater resources.

# Nationwide Issues Survey

**June 2023** 

info@trf-grp.com thetrafalgargroup.org f The Trafalgar Group

**Partnered with:** 



## **Nationwide Survey**





- Conducted 06/05/23 06/09/23
- 1088 Respondents
- Likely General Election Voters
- Response Rate: 1.45%
- Margin of Error: 2.9%
- Confidence: 95%
- Response Distribution: 50%
- Methodology: TheTrafalgarGroup.org/Polling-Methodology



### **GOP Debates**







## **GOP Debates (Democrat)**







## **GOP Debates (GOP)**







# **GOP Debates (No Party/Other)**







# Age Participation







# **Ethnicity Participation**







# **Party Participation**







# **Gender Participation**







#### Party Crosstabs

|                                                                              | Party |            |          |                |  |
|------------------------------------------------------------------------------|-------|------------|----------|----------------|--|
|                                                                              | Total | Republican | Democrat | No Party/Other |  |
| Mutual agreement among the Republican candidates participating in the debate |       |            |          |                |  |
| Column %                                                                     | 47.4% | 53.4%      | 36.5%    | 52.1%          |  |
| Republican National Committee Leadership<br>Column %                         | 28.2% | 32.8%      | 27.9%