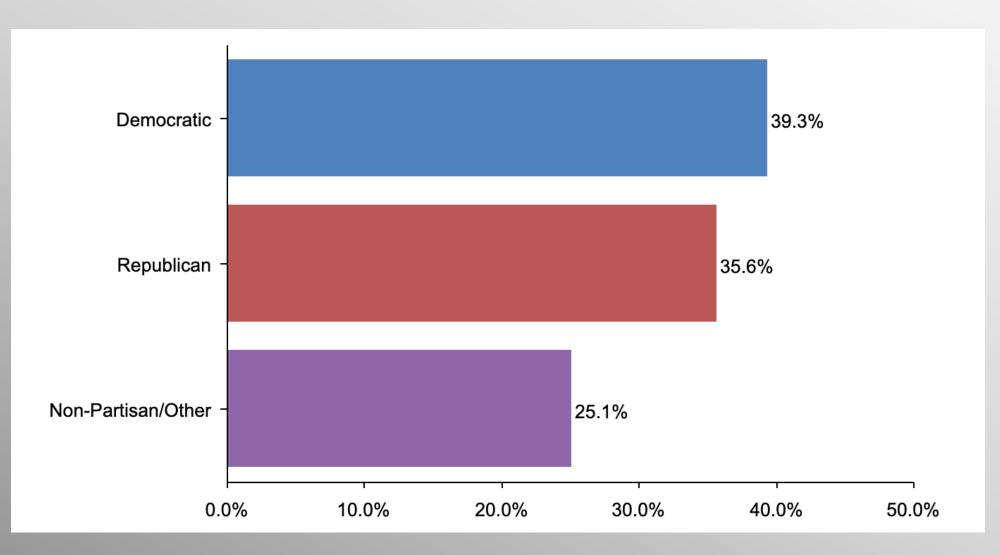

# **Party Participation**

#### Party Crosstabs

|                                                                              | Party |            |          |                |  |
|------------------------------------------------------------------------------|-------|------------|----------|----------------|--|
|                                                                              | Total | Republican | Democrat | No Party/Other |  |
| Mutual agreement among the Republican candidates participating in the debate |       |            |          |                |  |
| Column %                                                                     | 47.4% | 53.4%      | 36.5%    | 52.1%          |  |
| Republican National Committee Leadership<br>Column %                         | 28.2% | 32.8%      | 27.9%    | 22.0%          |  |
| Not sure<br>Column %                                                         | 24.5% | 13.8%      | 35.6%    | 25.9%          |  |