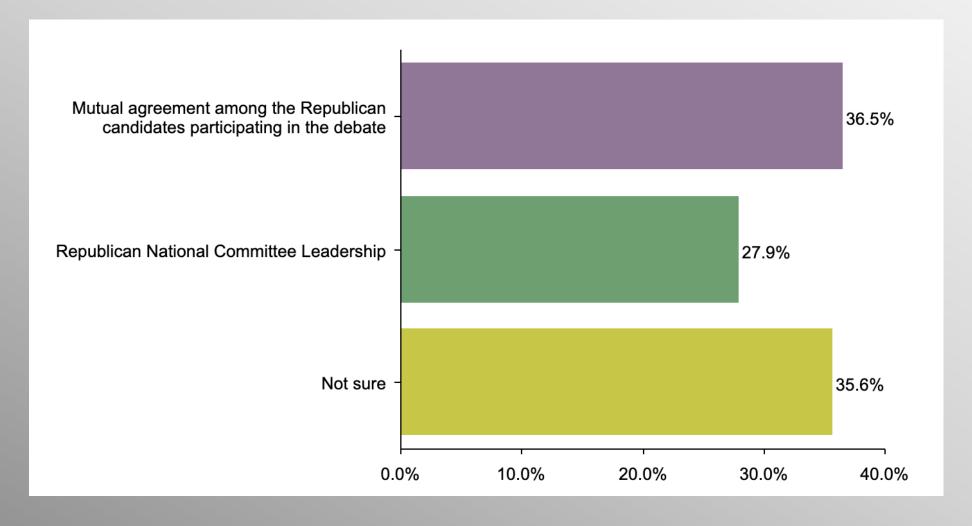

## **GOP Debates (Democrat)**

#### Party Crosstabs

|                                                                              | Party |            |          |                |  |
|------------------------------------------------------------------------------|-------|------------|----------|----------------|--|
|                                                                              | Total | Republican | Democrat | No Party/Other |  |
| Mutual agreement among the Republican candidates participating in the debate |       |            |          |                |  |
| Column %                                                                     | 47.4% | 53.4%      | 36.5%    | 52.1%          |  |
| Republican National Committee Leadership<br>Column %                         | 28.2% | 32.8%      | 27.9%    | 22.0%          |  |
| Not sure<br>Column %                                                         | 24.5% | 13.8%      | 35.6%    | 25.9%          |  |