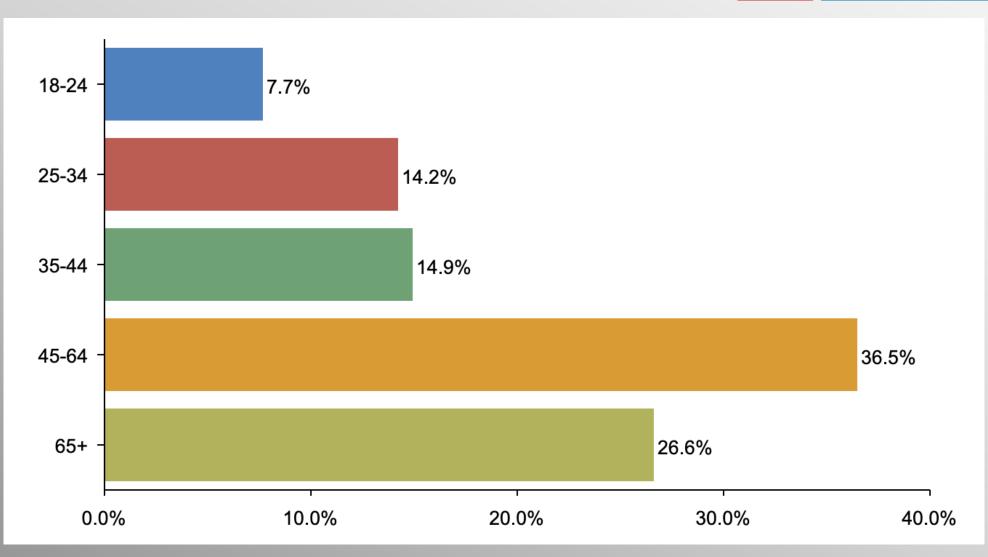

# Age Participation

#### AgeGender Crosstabs

|                                                                                                | Age   |       |       |       | Gender |       |       |        |       |
|------------------------------------------------------------------------------------------------|-------|-------|-------|-------|--------|-------|-------|--------|-------|
|                                                                                                | Total | 18-24 | 25-34 | 35-44 | 45-64  | 65+   | Total | Female | Male  |
| Mutual agreement among the<br>Republican candidates participating in<br>the debate<br>Column % | 47.4% | 21.9% | 38.6% | 37.0% | 53.8%  | 46.9% | 47.4% | 46.9%  | 47.9% |
| Republican National Committee<br>Leadership<br>Column %                                        | 28.2% | 20.9% | 22.9% | 32.0% | 27.4%  | 29.7% | 28.2% | 27.8%  | 28.6% |
| Not sure                                                                                       | 24.5% | 57.2% | 38.4% | 31.0% | 18.9%  | 23.3% | 24.5% | 25.3%  | 23.6% |