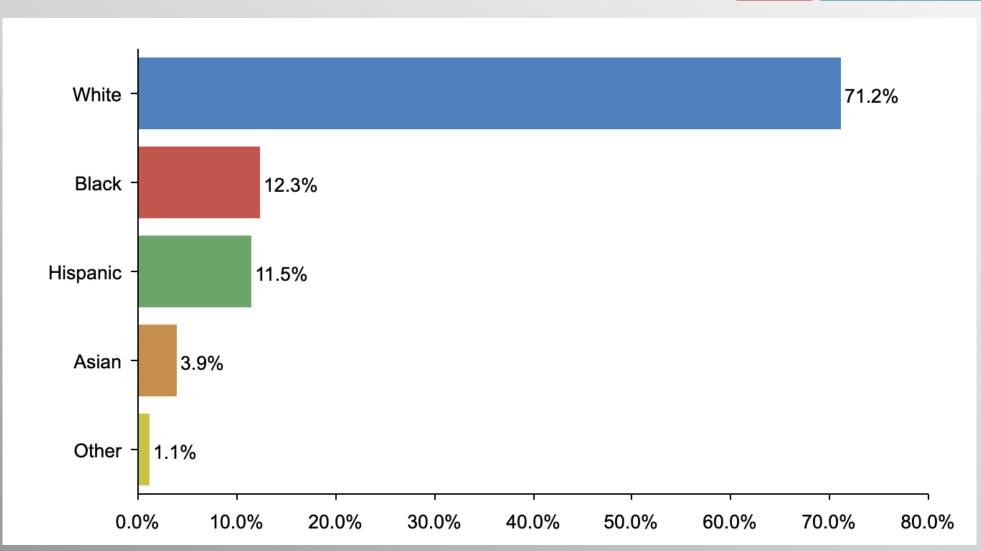

# **Ethnicity Participation**

#### **Ethnicity Crosstabs**

|                                                                                             | Ethnicity |       |       |          |       |       |  |
|---------------------------------------------------------------------------------------------|-----------|-------|-------|----------|-------|-------|--|
|                                                                                             | Total     | Asian | Black | Hispanic | Other | White |  |
| Mutual agreement among the Republican<br>candidates participating in the debate<br>Column % | 47.4%     | 47.9% | 33.4% | 47.5%    | 59.4% | 49.3% |  |
| Republican National Committee Leadership Column %                                           | 28.2%     | 31.2% | 32.7% | 32.5%    | 17.2% | 27.0% |  |
| <b>Not sure</b><br>Column %                                                                 | 24.5%     | 20.9% | 33.9% | 20.0%    | 23.4% | 23.7% |  |