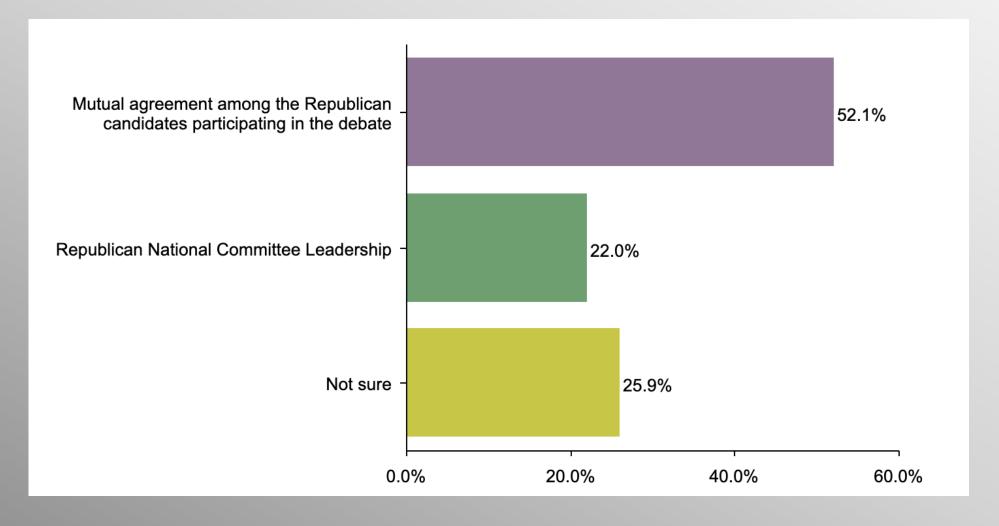

# **GOP Debates (No Party/Other)**

#### Party Crosstabs

|                                                                              | Party |            |          |                |  |
|------------------------------------------------------------------------------|-------|------------|----------|----------------|--|
|                                                                              | Total | Republican | Democrat | No Party/Other |  |
| Mutual agreement among the Republican candidates participating in the debate |       |            |          |                |  |
| Column %                                                                     | 47.4% | 53.4%      | 36.5%    | 52.1%          |  |
| Republican National Committee Leadership<br>Column %                         | 28.2% | 32.8%      | 27.9%    | 22.0%          |  |
| Not sure<br>Column %                                                         | 24.5% | 13.8%      | 35.6%    | 25.9%          |  |