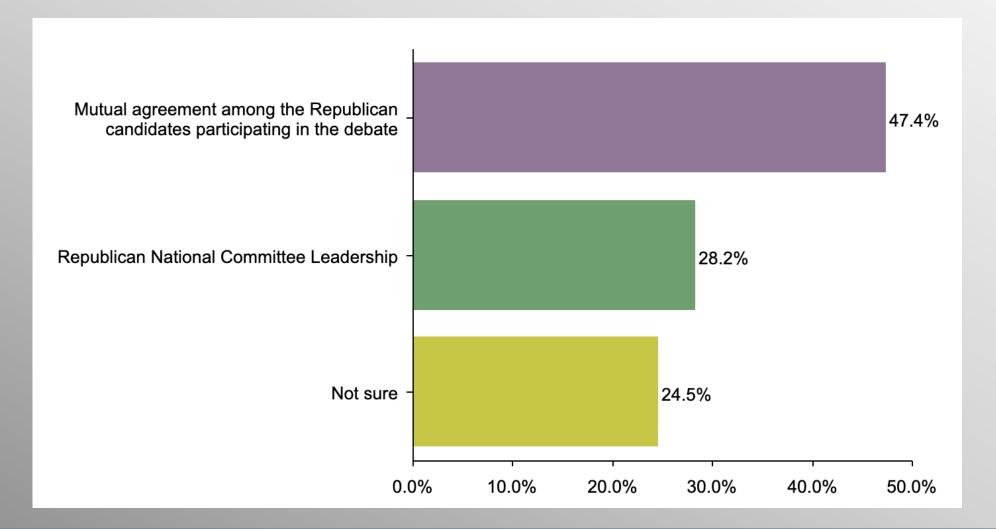

### **GOP Debates**

#### Party Crosstabs

|                                                                              | Party |            |          |                |  |
|------------------------------------------------------------------------------|-------|------------|----------|----------------|--|
|                                                                              | Total | Republican | Democrat | No Party/Other |  |
| Mutual agreement among the Republican candidates participating in the debate |       |            |          |                |  |
| Column %                                                                     | 47.4% | 53.4%      | 36.5%    | 52.1%          |  |
| Republican National Committee Leadership<br>Column %                         | 28.2% | 32.8%      | 27.9%    | 22.0%          |  |
| Not sure<br>Column %                                                         | 24.5% | 13.8%      | 35.6%    | 25.9%          |  |