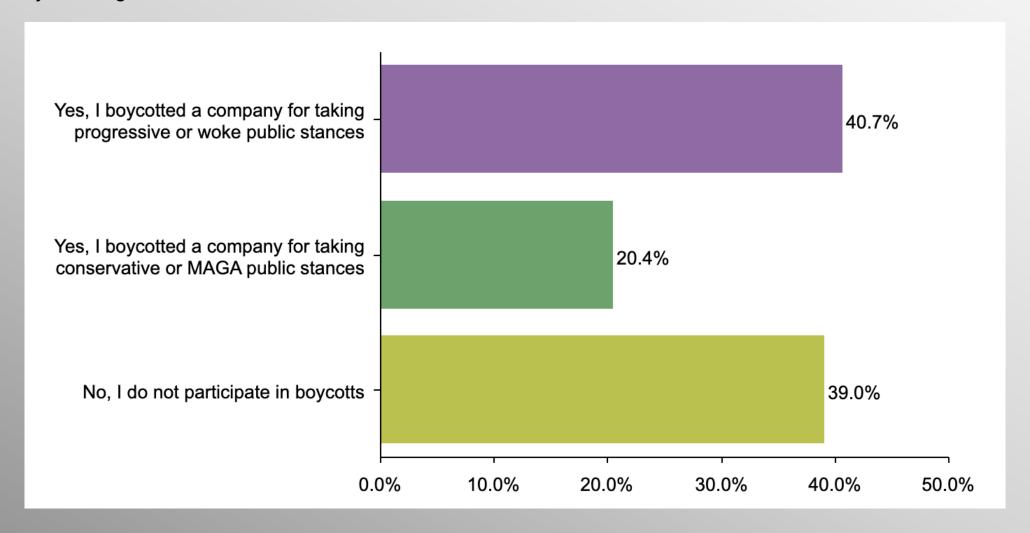

### The Lesson of Trafalgar:

Superior strategy, innovative tactics, and bold leadership can prevail even over larger numbers and greater resources.

# Nationwide Issues Survey

**June 2023** 

info@trf-grp.com thetrafalgargroup.org f The Trafalgar Group

**y** @trafalgar\_group

Partnered with:



# **Nationwide Survey**





- Conducted 06/05/23 06/09/23
- 1088 Respondents
- Likely General Election Voters
- Response Rate: 1.45%
- Margin of Error: 2.9%
- Confidence: 95%
- Response Distribution: 50%
- Methodology: TheTrafalgarGroup.org/Polling-Methodology



### **Boycotts**







# **Boycotts (Democrat)**







# **Boycotts (GOP)**







# **Boycotts (No Party/Other)**







### **Politics in Business**







## **Politics in Business (Democrat)**







## Politics in Business (GOP)







# Politics in Business (No Party/Other)







# Age Participation







# **Ethnicity Participation**







# **Party Participation**







# **Gender Participation**







### Party Crosstabs

|                                                                           | Party |                |       |       |  |  |  |
|---------------------------------------------------------------------------|-------|----------------|-------|-------|--|--|--|
|                                                                           | Total | No Party/Other |       |       |  |  |  |
| Yes, I boycotted a company for taking progressive or woke public stances  |       |