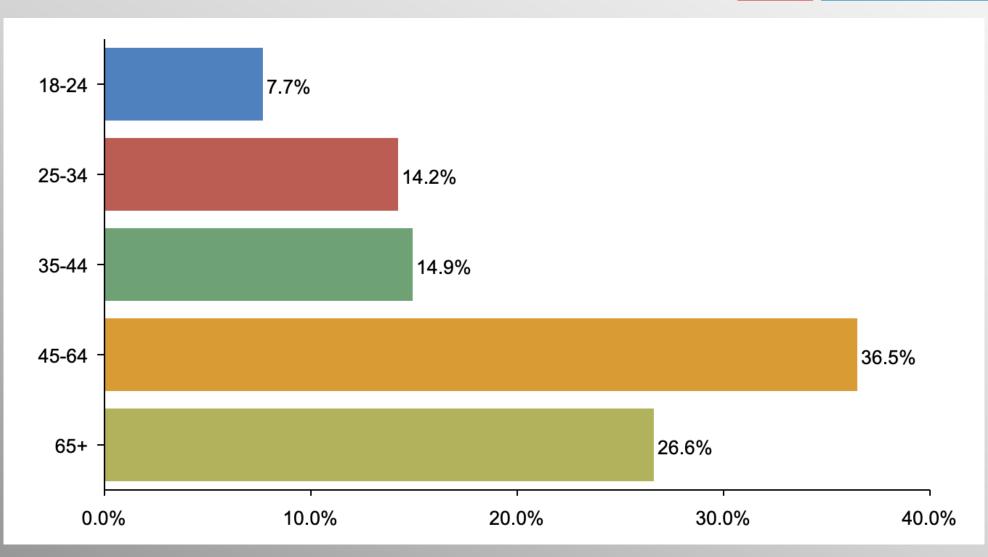

adership can prevail even over larger numbers and greater resources.

# Nationwide Issues Survey

**June 2023** 

info@trf-grp.com thetrafalgargroup.org f The Trafalgar Group

**y** @trafalgar\_group

Partnered with:



# **Nationwide Survey**





- Conducted 06/05/23 06/09/23
- 1088 Respondents
- Likely General Election Voters
- Response Rate: 1.45%
- Margin of Error: 2.9%
- Confidence: 95%
- Response Distribution: 50%
- Methodology: TheTrafalgarGroup.org/Polling-Methodology



### **Boycotts**







# **Boycotts (Democrat)**







# **Boycotts (GOP)**







# **Boycotts (No Party/Other)**







### **Politics in Business**







## **Politics in Business (Democrat)**







## Politics in Business (GOP)







# Politics in Business (No Party/Other)







# Age Participation







# **Ethnicity Participation**







# **Party Participation**







# **Gender Participation**







### Party Crosstabs

|                                                                           | Party |                |       |       |  |  |  |
|---------------------------------------------------------------------------|-------|----------------|-------|-------|--|--|--|
|                                                                           | Total | No Party/Other |       |       |  |  |  |
| Yes, I boycotted a company for taking progressive or woke public stances  |       |                |       |       |  |  |  |
| Column %                                                                  | 40.8% | 68.4%          | 14.7% | 40.7% |  |  |  |
| Yes, I boycotted a company for