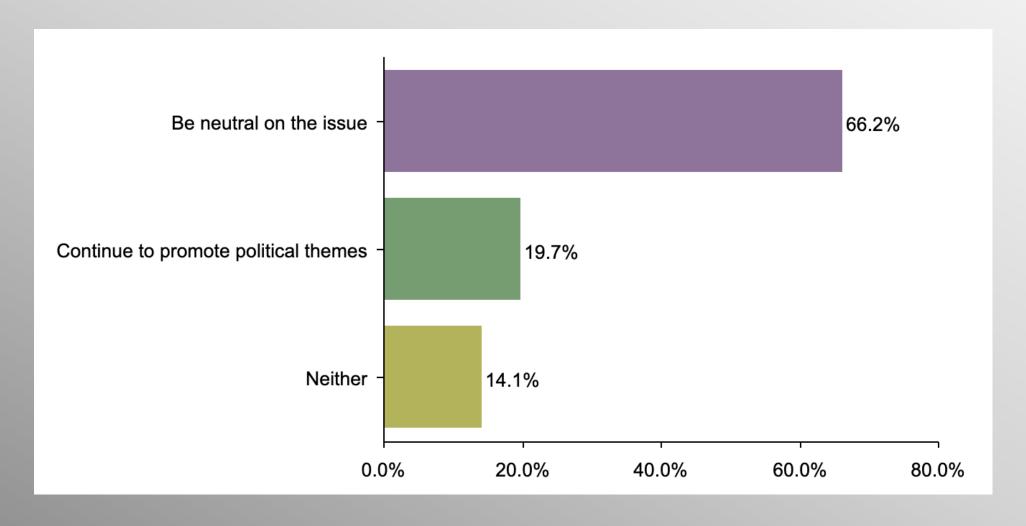

# Politics in Business (No Party/Other)

#### Party Crosstabs

|                                      | Party                             |       |       |       |  |  |  |
|--------------------------------------|-----------------------------------|-------|-------|-------|--|--|--|
|                                      | Total Republican Democrat No Part |       |       |       |  |  |  |
| Continue to promote political themes |                                   |       |       |       |  |  |  |
| Column %                             | 23.9%                             | 5.8%  | 46.8% | 19.7% |  |  |  |
| Be neutral on the issue              |                                   |       |       |       |  |  |  |
| Column %                             | 61.9%                             | 81.8% | 37.1% | 66.2% |  |  |  |
| Neither                              |                                   |       |       |       |  |  |  |
| Column %                             | 14.1%                             | 12.3% | 16.1% | 14.1% |  |  |  |