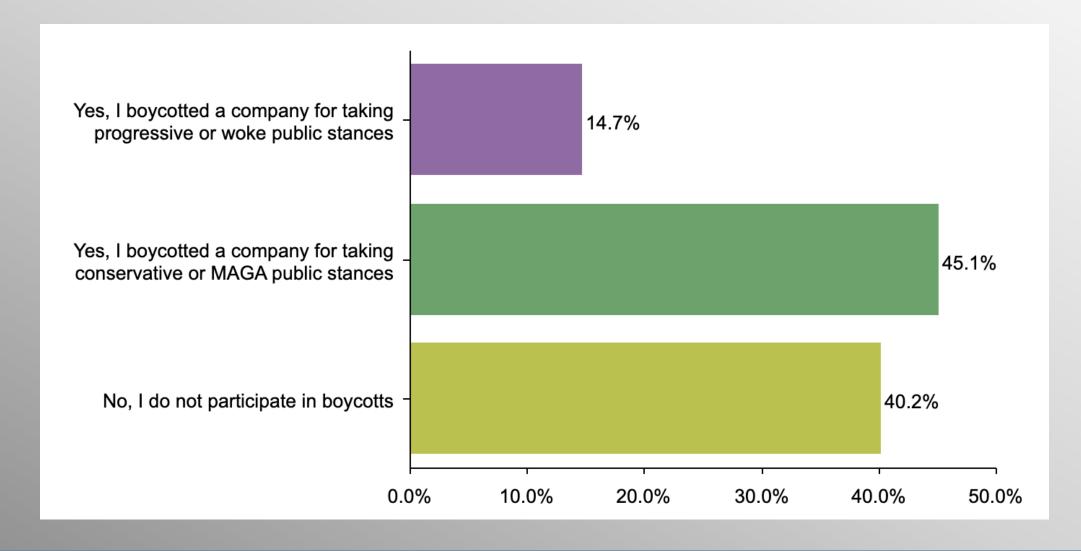

### The Lesson of Trafalgar:

Superior strategy, innovative tactics, and bold leadership can prevail even over larger numbers and greater resources.

# Nationwide Issues Survey

**June 2023** 

info@trf-grp.com thetrafalgargroup.org f The Trafalgar Group

**y** @trafalgar\_group

Partnered with:



# **Nationwide Survey**





- Conducted 06/05/23 06/09/23
- 1088 Respondents
- Likely General Election Voters
- Response Rate: 1.45%
- Margin of Error: 2.9%
- Confidence: 95%
- Response Distribution: 50%
- Methodology: TheTrafalgarGroup.org/Polling-Methodology



### **Boycotts**







# **Boycotts (Democrat)**







# **Boycotts (GOP)**







# **Boycotts (No Party/Other)**







### **Politics in Business**







## **Politics in Business (Democrat)**







## Politics in Business (GOP)







# Politics in Business (No Party/Other)







# Age Participation







# **Ethnicity Participation**







# **Party Participation**







# **Gender Participation**







### Party Crosstabs

|                                                                           | Party |                |       |       |  |  |  |
|---------------------------------------------------------------------------|-------|----------------|-------|-------|--|--|--|
|                                                                           | Total | No Party/Other |       |       |  |  |  |
| Yes, I boycotted a company