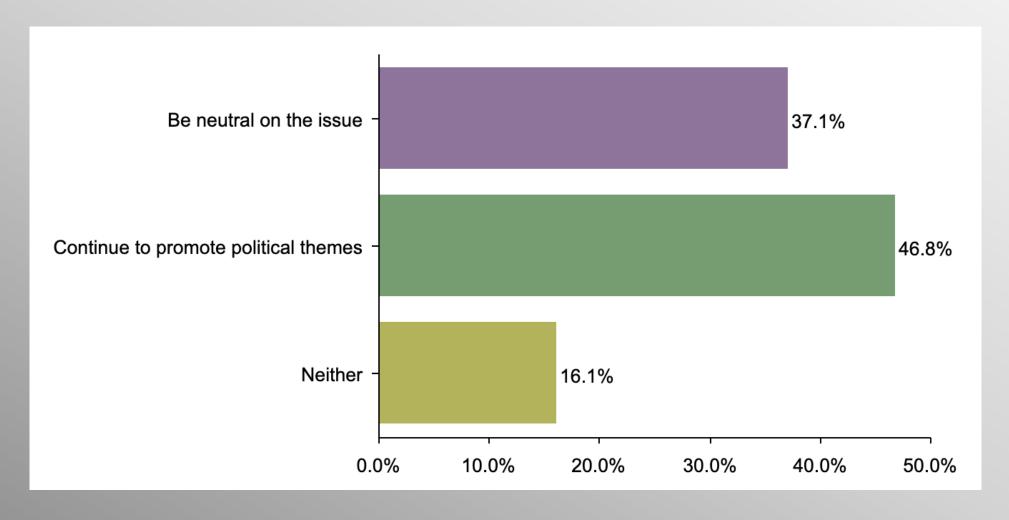

### The Lesson of Trafalgar:

Superior strategy, innovative tactics, and bold leadership can prevail even over larger numbers and greater resources.

# Nationwide Issues Survey

**June 2023** 

info@trf-grp.com thetrafalgargroup.org f The Trafalgar Group

**y** @trafalgar\_group

Partnered with:



# **Nationwide Survey**





- Conducted 06/05/23 06/09/23
- 1088 Respondents
- Likely General Election Voters
- Response Rate: 1.45%
- Margin of Error: 2.9%
- Confidence: 95%
- Response Distribution: 50%
- Methodology: TheTrafalgarGroup.org/Polling-Methodology



### **Boycotts**







# **Boycotts (Democrat)**







# **Boycotts (GOP)**







# **Boycotts (No Party/Other)**







### **Politics in Business**







## **Politics in Business (Democrat)**







## Politics in Business (GOP)







# Politics in Business (No Party/Other)







# Age Participation







# **Ethnicity Participation**







# **Party Participation**







# **Gender Participation**







### Party Crosstabs

|                                                                           | Party |                |       |       |  |  |  |
|---------------------------------------------------------------------------|-------|----------------|-------|-------|--|--|--|
|                                                                           | Total | No Party/Other |       |       |  |  |  |
| Yes, I boycotted a company for taking progressive or woke public stances  |       |                |       |       |  |  |  |
| Column %