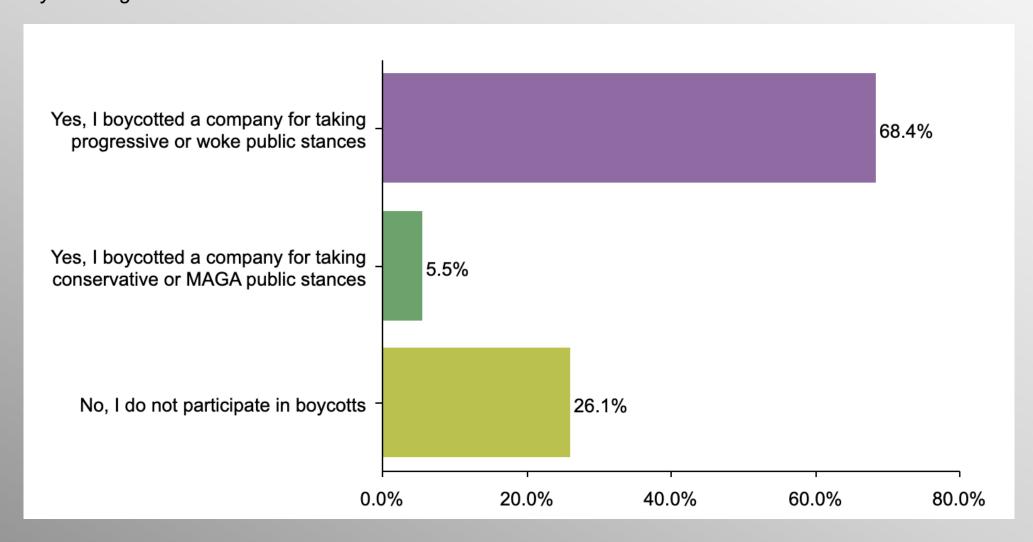

### The Lesson of Trafalgar:

Superior strategy, innovative tactics, and bold leadership can prevail even over larger numbers and greater resources.

# Nationwide Issues Survey

**June 2023** 

info@trf-grp.com thetrafalgargroup.org f The Trafalgar Group

**y** @trafalgar\_group

Partnered with:



# **Nationwide Survey**





- Conducted 06/05/23 06/09/23
- 1088 Respondents
- Likely General Election Voters
- Response Rate: 1.45%
- Margin of Error: 2.9%
- Confidence: 95%
- Response Distribution: 50%
- Methodology: TheTrafalgarGroup.org/Polling-Methodology



### **Boycotts**







# **Boycotts (Democrat)**







# **Boycotts (GOP)**







# **Boycotts (No Party/Other)**







### **Politics in Business**







## **Politics in Business (Democrat)**







## Politics in Business (GOP)







# Politics in Business (No Party/Other)







# Age Participation







# **Ethnicity Participation**







# **Party Participation**







# **Gender Participation**







### Party Crosstabs

|                                                                           | Party |                |       |       |  |  |  |
|---------------------------------------------------------------------------|-------|----------------|-------|-------|--|--|--|
|                                                                           | Total | No Party/Other |       |       |  |  |  |
| Yes, I boycotted a company for taking progressive or wo