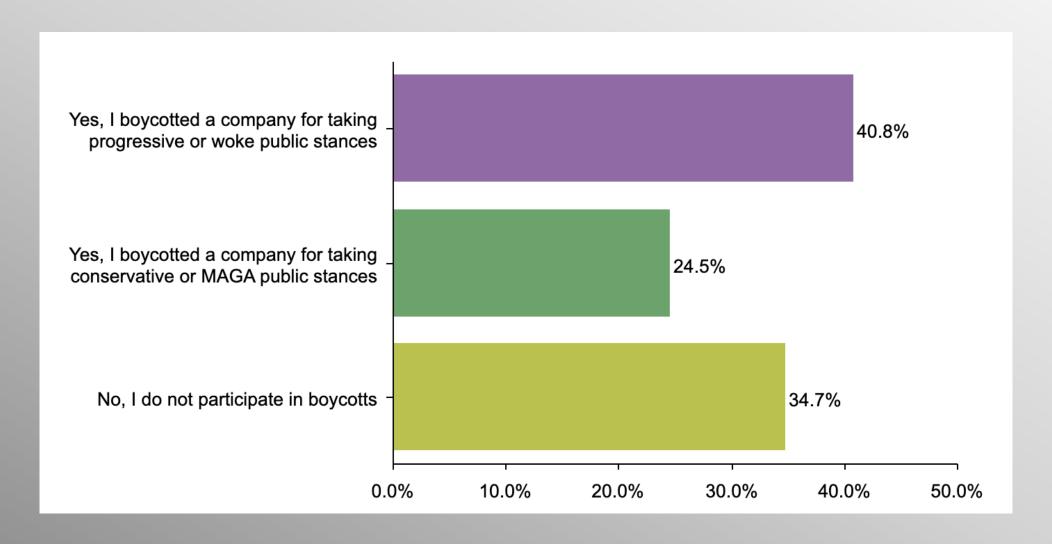

### The Lesson of Trafalgar:

Superior strategy, innovative tactics, and bold leadership can prevail even over larger numbers and greater resources.

# Nationwide Issues Survey

**June 2023** 

info@trf-grp.com thetrafalgargroup.org f The Trafalgar Group

**y** @trafalgar\_group

Partnered with:



# **Nationwide Survey**





- Conducted 06/05/23 06/09/23
- 1088 Respondents
- Likely General Election Voters
- Response Rate: 1.45%
- Margin of Error: 2.9%
- Confidence: 95%
- Response Distribution: 50%
- Methodology: TheTrafalgarGroup.org/Polling-Methodology



### **Boycotts**







# **Boycotts (Democrat)**







# **Boycotts (GOP)**







# **Boycotts (No Party/Other)**







### **Politics in Business**







## **Politics in Business (Democrat)**







## Politics in Business (GOP)







# Politics in Business (No Party/Other)







# Age Participation







# **Ethnicity Participation**







# **Party Participation**







# **Gender Participation**







### Party Crosstabs

|                                                                           | Party |                |       |       |  |  |  |
|---------------------------------------------------------------------------|-------|----------------|-------|-------|--|--|--|
|                                                                           | Total | No Party/Other |       |       |  |  |