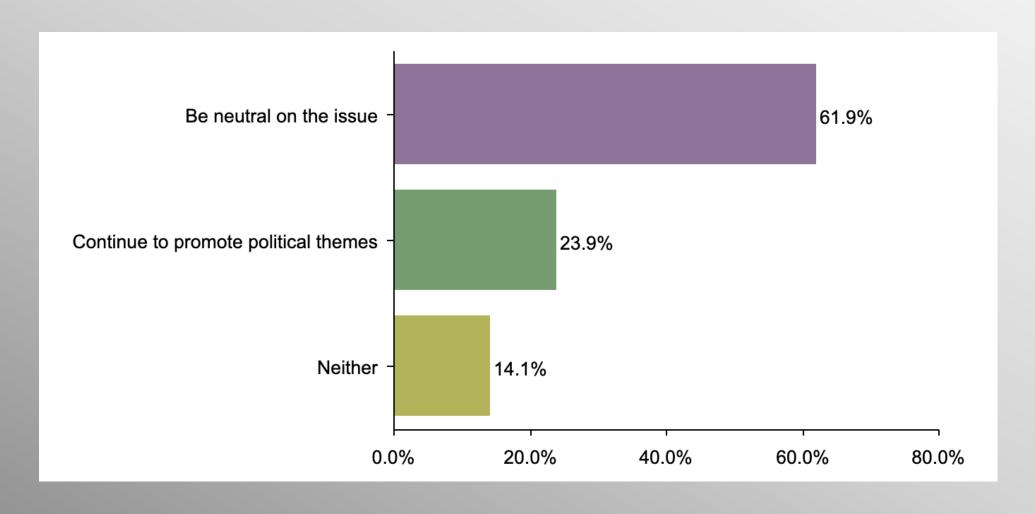

### The Lesson of Trafalgar:

Superior strategy, innovative tactics, and bold leadership can prevail even over larger numbers and greater resources.

# Nationwide Issues Survey

**June 2023** 

info@trf-grp.com thetrafalgargroup.org f The Trafalgar Group

**y** @trafalgar\_group

Partnered with:



# **Nationwide Survey**





- Conducted 06/05/23 06/09/23
- 1088 Respondents
- Likely General Election Voters
- Response Rate: 1.45%
- Margin of Error: 2.9%
- Confidence: 95%
- Response Distribution: 50%
- Methodology: TheTrafalgarGroup.org/Polling-Methodology



### **Boycotts**







# **Boycotts (Democrat)**







# **Boycotts (GOP)**







# **Boycotts (No Party/Other)**







### **Politics in Business**







## **Politics in Business (Democrat)**







## Politics in Business (GOP)







# Politics in Business (No Party/Other)







# Age Participation







# **Ethnicity Participation**







# **Party Participation**







# **Gender Participation**







### Party Crosstabs

|                                                                           | Party |                |       |       |  |  |  |
|---------------------------------------------------------------------------|-------|----------------|-------|-------|--|--|--|
|                                                                           | Total | No Party/Other |       |       |  |  |  |
| Yes, I boycotted a company for taking progressive or woke public stances  |       |                |       |       |  |  |  |
| Co