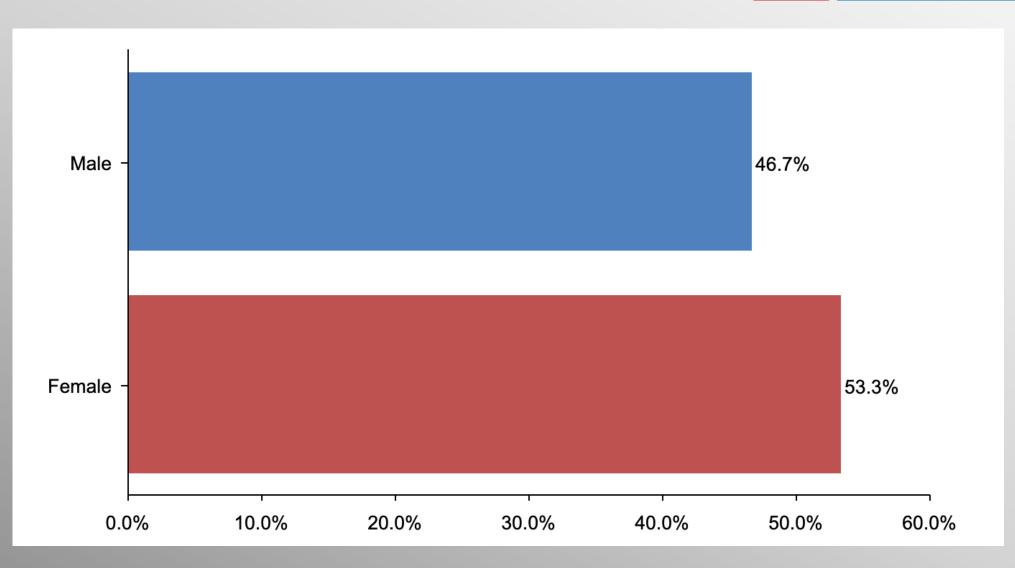

2023** 

info@trf-grp.com thetrafalgargroup.org f The Trafalgar Group

**y** @trafalgar\_group

Partnered with:



# **Nationwide Survey**





- Conducted 06/05/23 06/09/23
- 1088 Respondents
- Likely General Election Voters
- Response Rate: 1.45%
- Margin of Error: 2.9%
- Confidence: 95%
- Response Distribution: 50%
- Methodology: TheTrafalgarGroup.org/Polling-Methodology



### **Boycotts**







# **Boycotts (Democrat)**







# **Boycotts (GOP)**







# **Boycotts (No Party/Other)**







### **Politics in Business**







## **Politics in Business (Democrat)**







## Politics in Business (GOP)







# Politics in Business (No Party/Other)







# Age Participation







# **Ethnicity Participation**







# **Party Participation**







# **Gender Participation**







### Party Crosstabs

|                                                                           | Party |                |       |       |  |  |  |
|---------------------------------------------------------------------------|-------|----------------|-------|-------|--|--|--|
|                                                                           | Total | No Party/Other |       |       |  |  |  |
| Yes, I boycotted a company for taking progressive or woke public stances  |       |                |       |       |  |  |  |
| Column %                                                                  | 40.8% | 68.4%          | 14.7% | 40.7% |  |  |  |
| Yes, I boycotted a company for taking conservative or MAGA public stances |       |                |       |       |  |  |  |
| Column