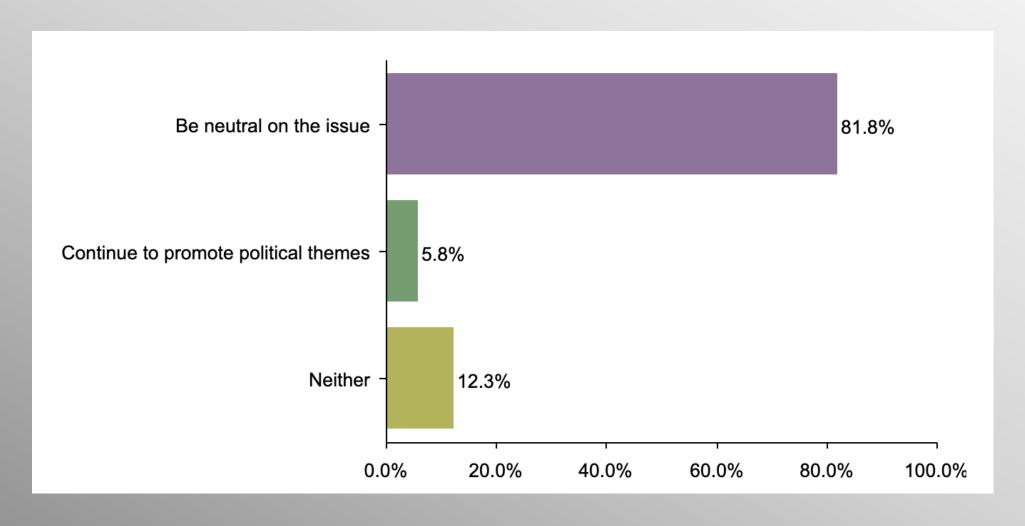

e Lesson of Trafalgar:

Superior strategy, innovative tactics, and bold leadership can prevail even over larger numbers and greater resources.

# Nationwide Issues Survey

**June 2023** 

info@trf-grp.com thetrafalgargroup.org f The Trafalgar Group

**y** @trafalgar\_group

Partnered with:



# **Nationwide Survey**





- Conducted 06/05/23 06/09/23
- 1088 Respondents
- Likely General Election Voters
- Response Rate: 1.45%
- Margin of Error: 2.9%
- Confidence: 95%
- Response Distribution: 50%
- Methodology: TheTrafalgarGroup.org/Polling-Methodology



### **Boycotts**







# **Boycotts (Democrat)**







# **Boycotts (GOP)**







# **Boycotts (No Party/Other)**







### **Politics in Business**







## **Politics in Business (Democrat)**







## Politics in Business (GOP)







# Politics in Business (No Party/Other)







# Age Participation







# **Ethnicity Participation**







# **Party Participation**







# **Gender Participation**







### Party Crosstabs

|                                                                           | Party |                |       |       |  |  |  |
|---------------------------------------------------------------------------|-------|----------------|-------|-------|--|--|--|
|                                                                           | Total | No Party/Other |       |       |  |  |  |
| Yes, I boycotted a company for taking progressive or woke public stances  |       |                |       |       |  |  |  |
| Column %                                                                  | 40.8% | 6