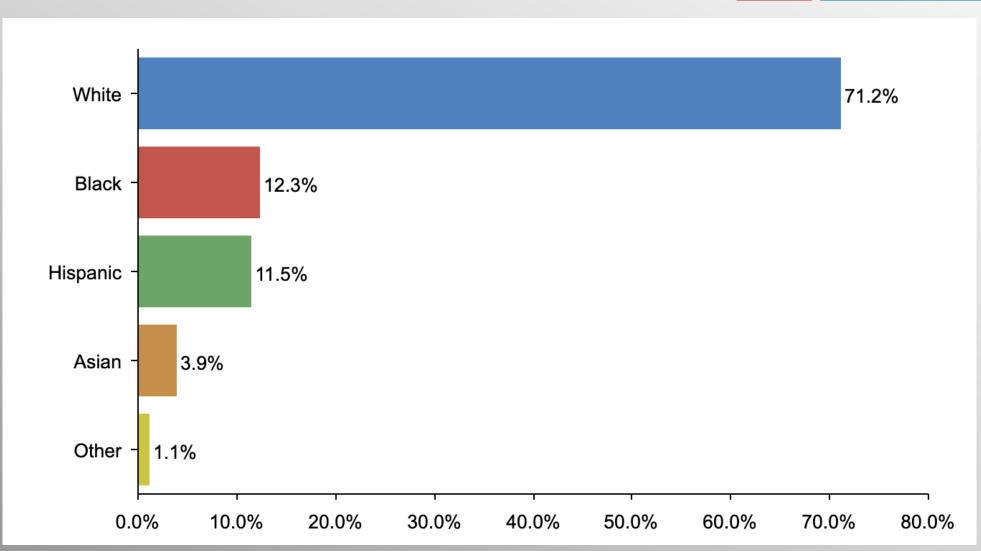

numbers and greater resources.

# Nationwide Issues Survey

**June 2023** 

info@trf-grp.com thetrafalgargroup.org f The Trafalgar Group

**y** @trafalgar\_group

Partnered with:



# **Nationwide Survey**





- Conducted 06/05/23 06/09/23
- 1088 Respondents
- Likely General Election Voters
- Response Rate: 1.45%
- Margin of Error: 2.9%
- Confidence: 95%
- Response Distribution: 50%
- Methodology: TheTrafalgarGroup.org/Polling-Methodology



### **Boycotts**







# **Boycotts (Democrat)**







# **Boycotts (GOP)**







# **Boycotts (No Party/Other)**







### **Politics in Business**







## **Politics in Business (Democrat)**







## Politics in Business (GOP)







# Politics in Business (No Party/Other)







# Age Participation







# **Ethnicity Participation**







# **Party Participation**







# **Gender Participation**







### Party Crosstabs

|                                                                           | Party |                |       |       |  |  |  |
|---------------------------------------------------------------------------|-------|----------------|-------|-------|--|--|--|
|                                                                           | Total | No Party/Other |       |       |  |  |  |
| Yes, I boycotted a company for taking progressive or woke public stances  |       |                |       |       |  |  |  |
| Column %                                                                  | 40.8% | 68.4%          | 14.7% | 40.7% |  |  |  |
| Yes, I boycotted a company for taking conservative or MAGA public st