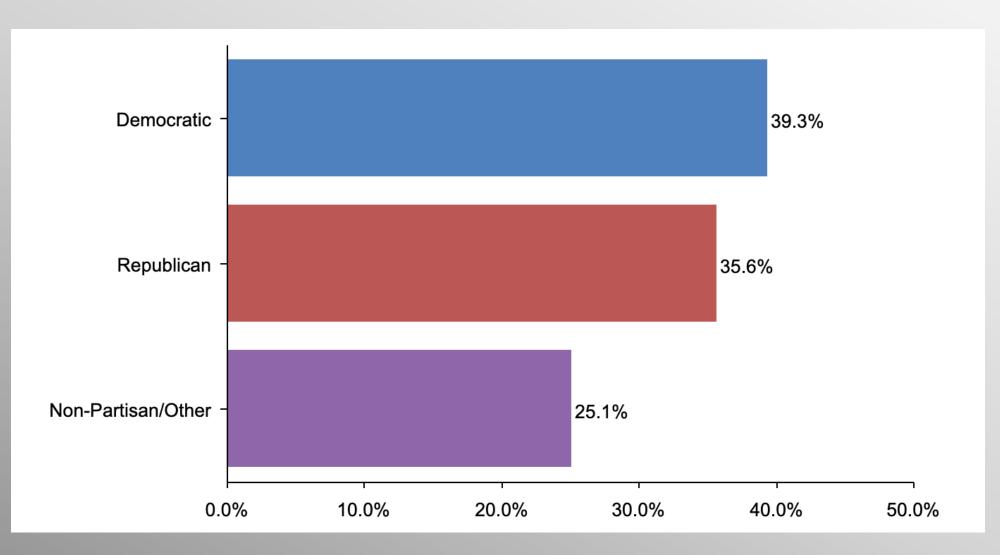

# Nationwide Issues Survey

**June 2023** 

info@trf-grp.com thetrafalgargroup.org f The Trafalgar Group

**y** @trafalgar\_group

Partnered with:



# **Nationwide Survey**





- Conducted 06/05/23 06/09/23
- 1088 Respondents
- Likely General Election Voters
- Response Rate: 1.45%
- Margin of Error: 2.9%
- Confidence: 95%
- Response Distribution: 50%
- Methodology: TheTrafalgarGroup.org/Polling-Methodology



### **Boycotts**







# **Boycotts (Democrat)**







# **Boycotts (GOP)**







# **Boycotts (No Party/Other)**







### **Politics in Business**







## **Politics in Business (Democrat)**







## Politics in Business (GOP)







# Politics in Business (No Party/Other)







# Age Participation







# **Ethnicity Participation**







# **Party Participation**







# **Gender Participation**







### Party Crosstabs

|                                                                           | Party |                |       |       |  |  |  |
|---------------------------------------------------------------------------|-------|----------------|-------|-------|--|--|--|
|                                                                           | Total | No Party/Other |       |       |  |  |  |
| Yes, I boycotted a company for taking progressive or woke public stances  |       |                |       |       |  |  |  |
| Column %                                                                  | 40.8% | 68.4%          | 14.7% | 40.7% |  |  |  |
| Yes, I boycotted a company for taking conservative or MAGA public stances |       |                |