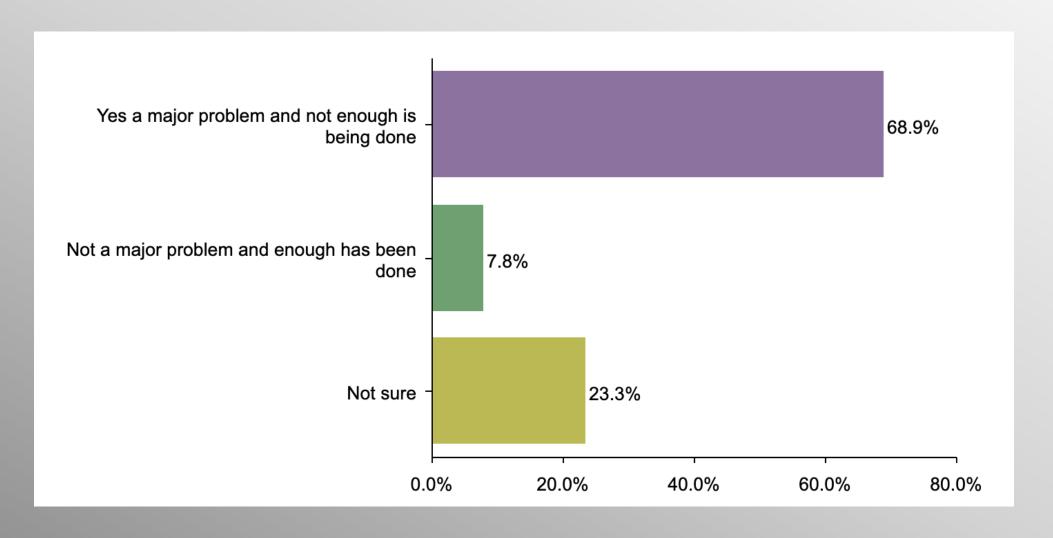

# **Human Trafficking (Democrat)**

#### Party Crosstabs

|                                                              | Party |            |          |                |  |  |
|--------------------------------------------------------------|-------|------------|----------|----------------|--|--|
|                                                              | Total | Republican | Democrat | No Party/Other |  |  |
| Yes a major problem and not enough is being done<br>Column % | 80.0% | 90.3%      | 68.9%    | 78.9%          |  |  |
| Not a major problem and enough has been done                 |       |            |          |                |  |  |
| Column %                                                     | 5.7%  | 2.9%       | 7.8%     | 7.3%           |  |  |
| Not sure<br>Column %                                         | 14.2% | 6.9%       | 23.3%    | 13.8%          |  |  |