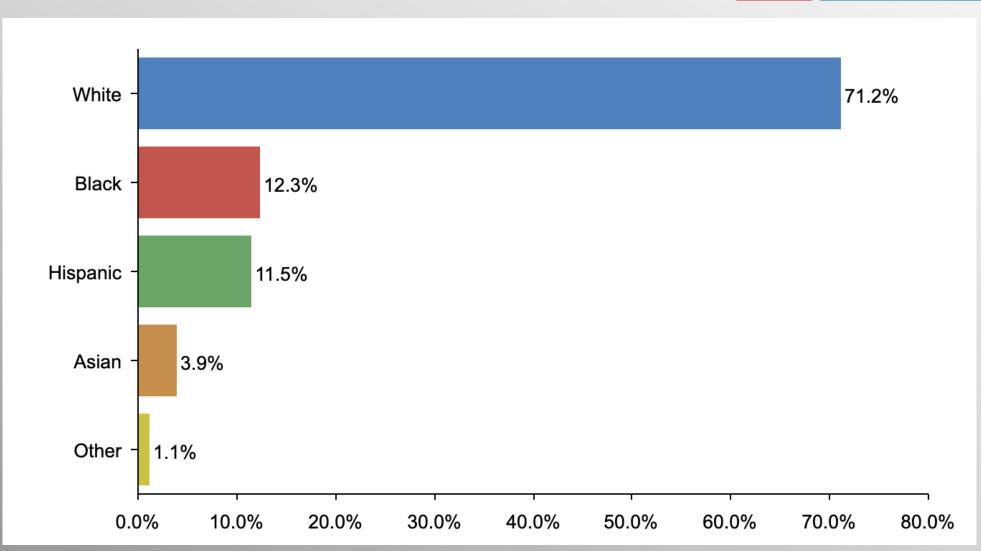

### The Lesson of Trafalgar:

Superior strategy, innovative tactics, and bold leadership can prevail even over larger numbers and greater resources.

# Nationwide Issues Survey

**June 2023** 

info@trf-grp.com thetrafalgargroup.org f The Trafalgar Group

**Partnered with:** 



# **Nationwide Survey**





- Conducted 06/05/23 06/09/23
- 1088 Respondents
- Likely General Election Voters
- Response Rate: 1.45%
- Margin of Error: 2.9%
- Confidence: 95%
- Response Distribution: 50%
- Methodology: TheTrafalgarGroup.org/Polling-Methodology



### **Human Trafficking**







# **Human Trafficking (Democrat)**







# **Human Trafficking (GOP)**







# **Human Trafficking (No Party/Other)**







# Age Participation







# **Ethnicity Participation**







# **Party Participation**







# **Gender Participation**







#### Party Crosstabs

|                                                              | Party |            |          |                |  |  |
|--------------------------------------------------------------|-------|------------|----------|----------------|--|--|
|                                                              | Total | Republican | Democrat | No Party/Other |  |  |
| Yes a major problem and not enough is being done<br>Column % | 80.0% | 90.3%      | 68.9%    | 78.9%          |  |  |
| Not a major problem and enough has been done                 |       |            |          |                |  |  |
| Column %                                                     | 5.7%  | 2.9%       | 7.8%     | 7.3%