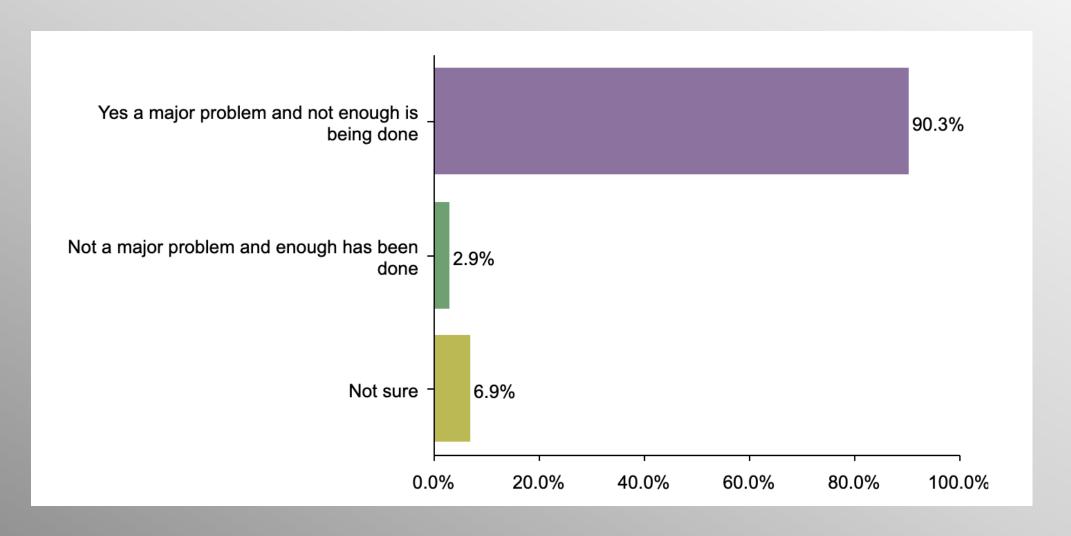

# **Human Trafficking (GOP)**

#### Party Crosstabs

|                                                              | Party |            |          |                |  |  |
|--------------------------------------------------------------|-------|------------|----------|----------------|--|--|
|                                                              | Total | Republican | Democrat | No Party/Other |  |  |
| Yes a major problem and not enough is being done<br>Column % | 80.0% | 90.3%      | 68.9%    | 78.9%          |  |  |
| Not a major problem and enough has been done                 |       |            |          |                |  |  |
| Column %                                                     | 5.7%  | 2.9%       | 7.8%     | 7.3%           |  |  |
| Not sure<br>Column %                                         | 14.2% | 6.9%       | 23.3%    | 13.8%          |  |  |