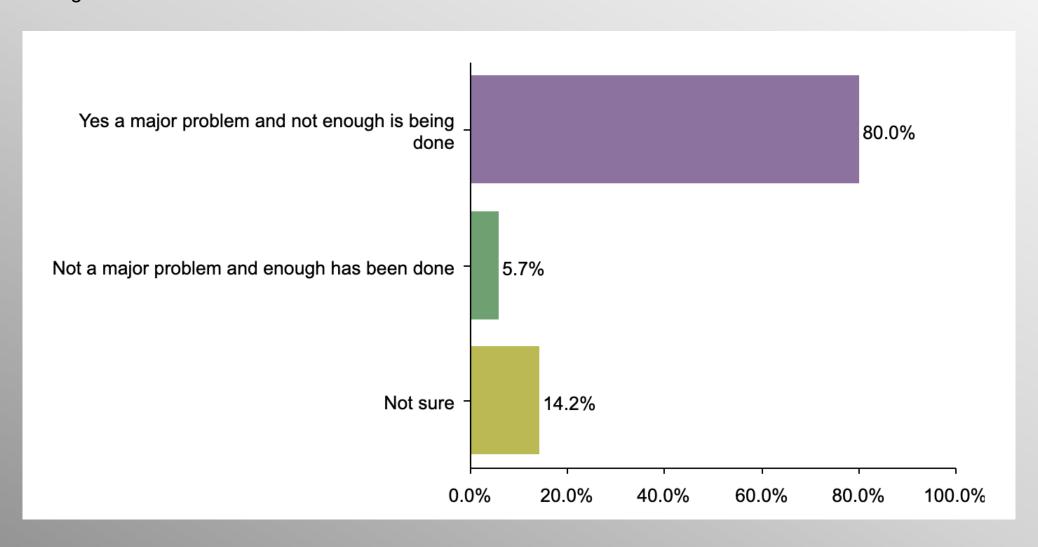

### **Human Trafficking**

#### Party Crosstabs

|                                                              | Party |            |          |                |  |  |
|--------------------------------------------------------------|-------|------------|----------|----------------|--|--|
|                                                              | Total | Republican | Democrat | No Party/Other |  |  |
| Yes a major problem and not enough is being done<br>Column % | 80.0% | 90.3%      | 68.9%    | 78.9%          |  |  |
| Not a major problem and enough has been done                 |       |            |          |                |  |  |
| Column %                                                     | 5.7%  | 2.9%       | 7.8%     | 7.3%           |  |  |
| Not sure<br>Column %                                         | 14.2% | 6.9%       | 23.3%    | 13.8%          |  |  |