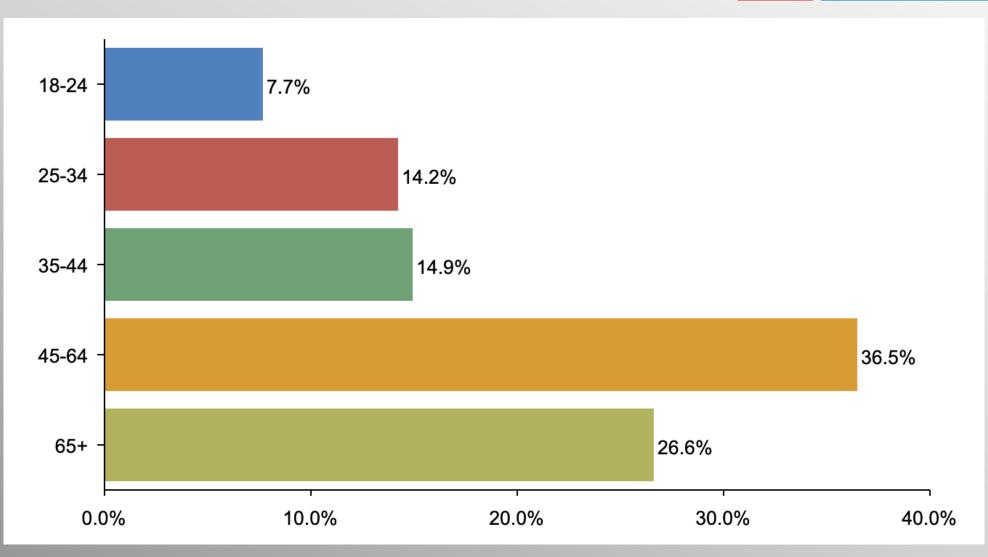

### The Lesson of Trafalgar:

Superior strategy, innovative tactics, and bold leadership can prevail even over larger numbers and greater resources.

# Nationwide Issues Survey

**June 2023** 

info@trf-grp.com thetrafalgargroup.org f The Trafalgar Group

**Partnered with:** 



# **Nationwide Survey**





- Conducted 06/05/23 06/09/23
- 1088 Respondents
- Likely General Election Voters
- Response Rate: 1.45%
- Margin of Error: 2.9%
- Confidence: 95%
- Response Distribution: 50%
- Methodology: TheTrafalgarGroup.org/Polling-Methodology



### **Human Trafficking**







# **Human Trafficking (Democrat)**







# **Human Trafficking (GOP)**







# **Human Trafficking (No Party/Other)**







# Age Participation







# **Ethnicity Participation**







# **Party Participation**







# **Gender Participation**







#### Party Crosstabs

|                                                              | Party |            |          |                |  |  |
|--------------------------------------------------------------|-------|------------|----------|----------------|--|--|
|                                                              | Total | Republican | Democrat | No Party/Other |  |  |
| Yes a major problem and not enough is being done<br>Column % | 80.0% | 90.3%      | 68.9%    | 78.9%          |  |  |
| Not a major problem and enough has been done                 |       |            |          |                |  |  |
| Column %                                                     | 5.7%  |