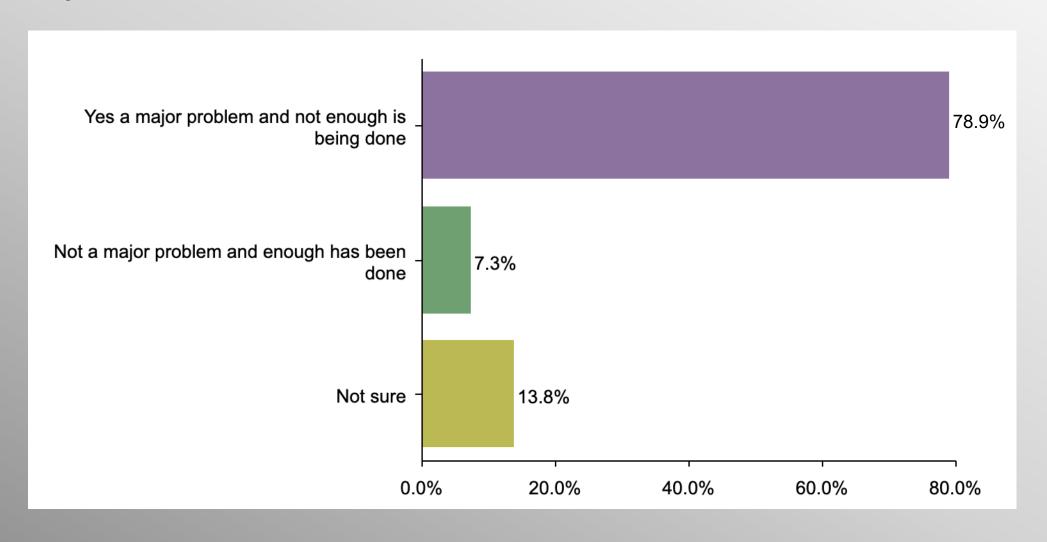

# **Human Trafficking (No Party/Other)**

#### Party Crosstabs

|                                                              | Party |            |          |                |  |  |
|--------------------------------------------------------------|-------|------------|----------|----------------|--|--|
|                                                              | Total | Republican | Democrat | No Party/Other |  |  |
| Yes a major problem and not enough is being done<br>Column % | 80.0% | 90.3%      | 68.9%    | 78.9%          |  |  |
| Not a major problem and enough has been done                 |       |            |          |                |  |  |
| Column %                                                     | 5.7%  | 2.9%       | 7.8%     | 7.3%           |  |  |
| Not sure<br>Column %                                         | 14.2% | 6.9%       | 23.3%    | 13.8%          |  |  |