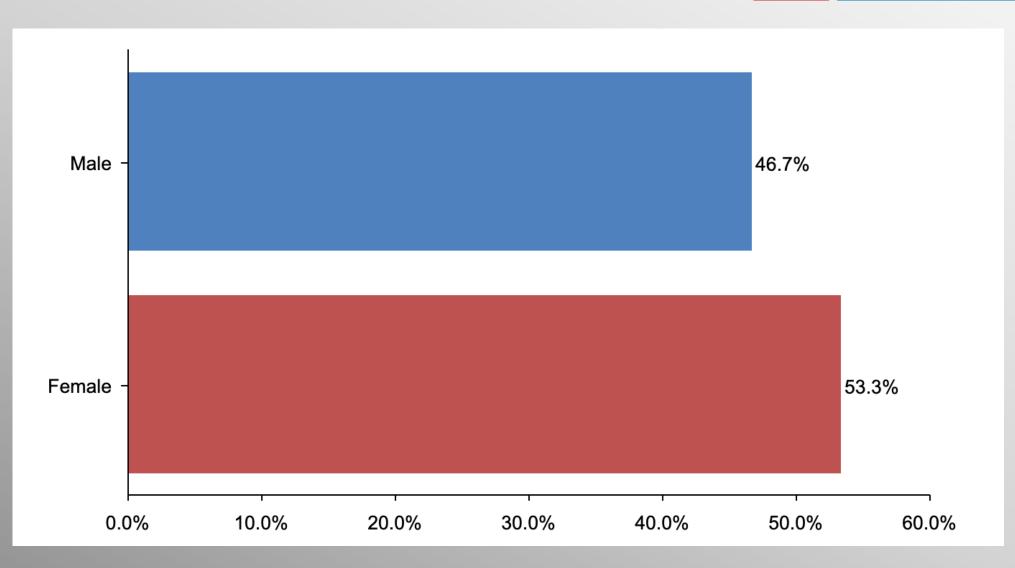

rior strategy, innovative tactics, and bold leadership can prevail even over larger numbers and greater resources.

# Nationwide Issues Survey

**June 2023** 

info@trf-grp.com thetrafalgargroup.org f The Trafalgar Group

**Partnered with:** 



# **Nationwide Survey**





- Conducted 06/05/23 06/09/23
- 1088 Respondents
- Likely General Election Voters
- Response Rate: 1.45%
- Margin of Error: 2.9%
- Confidence: 95%
- Response Distribution: 50%
- Methodology: TheTrafalgarGroup.org/Polling-Methodology



### **Human Trafficking**







# **Human Trafficking (Democrat)**







# **Human Trafficking (GOP)**







# **Human Trafficking (No Party/Other)**







# Age Participation







# **Ethnicity Participation**







# **Party Participation**







# **Gender Participation**







#### Party Crosstabs

|                                                              | Party |            |          |                |  |  |
|--------------------------------------------------------------|-------|------------|----------|----------------|--|--|
|                                                              | Total | Republican | Democrat | No Party/Other |  |  |
| Yes a major problem and not enough is being done<br>Column % | 80.0% | 90.3%      | 68.9%    | 78.9%          |  |  |
| Not a major problem and enough has been done                 |       |            |          |                |  |  |
| Column %                                                     | 5.7%  | 2.9%       | 7.8%     | 7.3%           |  |  |
| Not sure<br>Column %