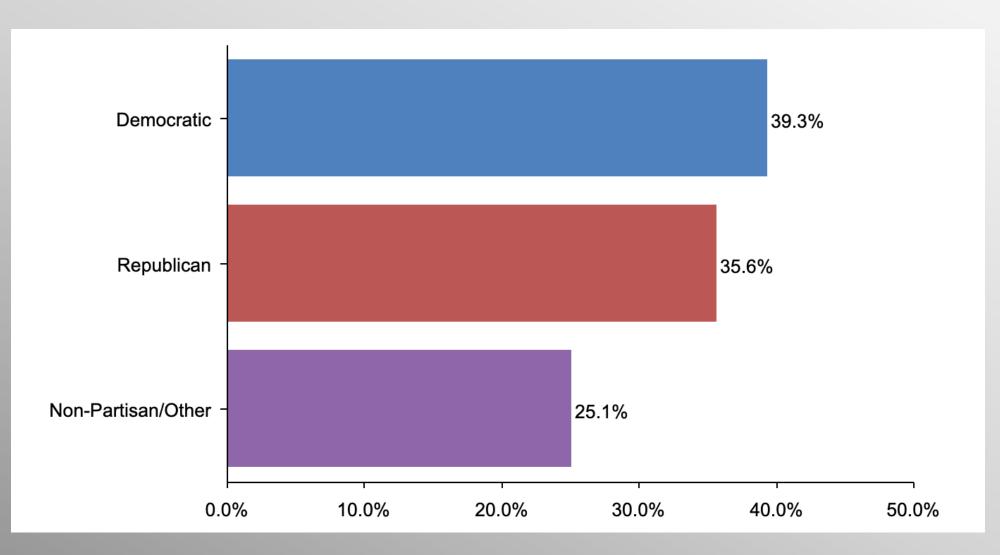

### The Lesson of Trafalgar:

Superior strategy, innovative tactics, and bold leadership can prevail even over larger numbers and greater resources.

# Nationwide Issues Survey

**June 2023** 

info@trf-grp.com thetrafalgargroup.org f The Trafalgar Group

**Partnered with:** 



# **Nationwide Survey**





- Conducted 06/05/23 06/09/23
- 1088 Respondents
- Likely General Election Voters
- Response Rate: 1.45%
- Margin of Error: 2.9%
- Confidence: 95%
- Response Distribution: 50%
- Methodology: TheTrafalgarGroup.org/Polling-Methodology



### **Human Trafficking**







# **Human Trafficking (Democrat)**







# **Human Trafficking (GOP)**







# **Human Trafficking (No Party/Other)**







# Age Participation







# **Ethnicity Participation**







# **Party Participation**







# **Gender Participation**







#### Party Crosstabs

|                                                              | Party |            |          |                |  |  |
|--------------------------------------------------------------|-------|------------|----------|----------------|--|--|
|                                                              | Total | Republican | Democrat | No Party/Other |  |  |
| Yes a major problem and not enough is being done<br>Column % | 80.0% | 90.3%      | 68.9%    | 78.9%          |  |  |
| Not a major problem and enough has been done                 |       |            |          |                |  |  |
| Column %                                                     | 5.7%  | 2.9%       | 7.8%     | 7.3%           |  |  |
| Not sure<br>Column %