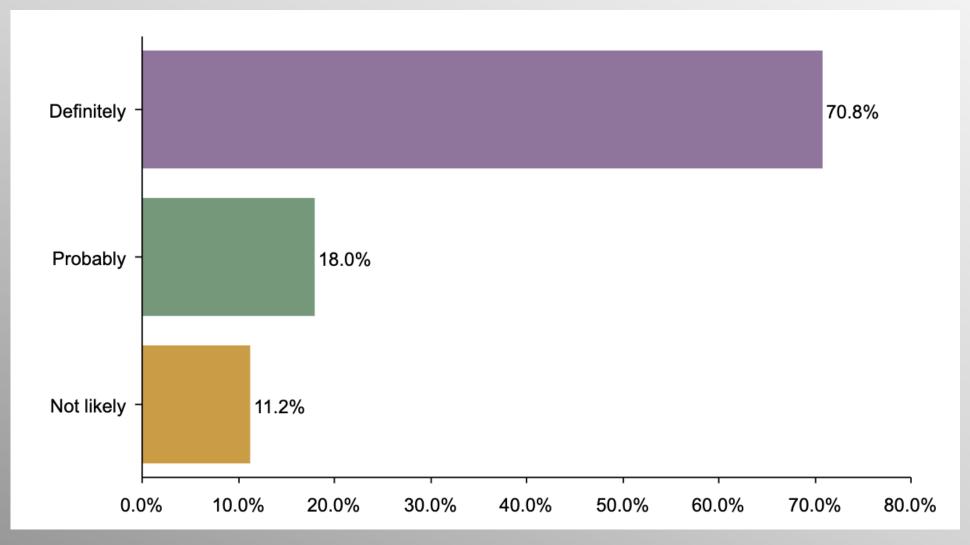

## **GOP Pres Caucus Voting Likelihood**

Do you plan to vote in the 2024 Republican Caucus? (Note: Starting list only comprised of likely GOP Caucus Voters)