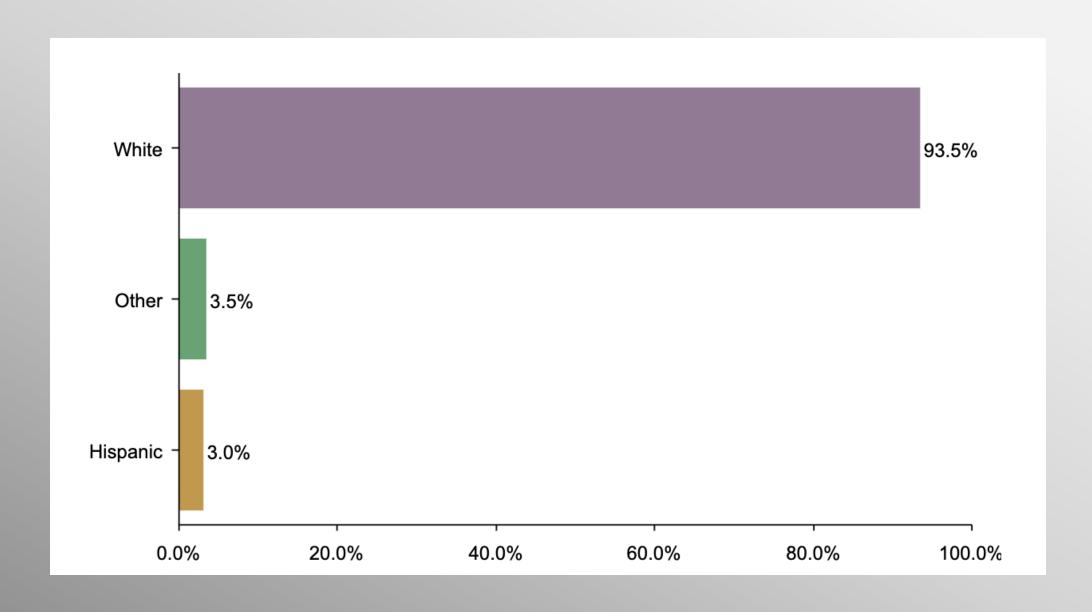

numbers and greater resources.

# Iowa GOP Presidential Caucus Survey

info@trf-grp.com thetrafalgargroup.org f The Trafalgar Group

**y** @trafalgar\_group

August 2023

### **IA GOP PPP Survey**



- Conducted 08/14/23 08/16/23
- 1126 Respondents
- Likely GOP Presidential Primary Voters
- Response Rate: 1.51%
- Margin of Error: 2.9%
- Confidence: 95%
- Response Distribution: 50%
- Methodology: TheTrafalgarGroup.org/Polling-Methodology



## **GOP Pres Caucus Voting Likelihood**



Do you plan to vote in the 2024 Republican Caucus? (Note: Starting list only comprised of likely GOP Caucus Voters)



#### **IA GOP Caucus Ballot**



If the 2024 Republican Caucus were tomorrow, who would you most likely support for President?



## **Age Participation**





# **Ethnicity Participation**





# **Gender Participation**