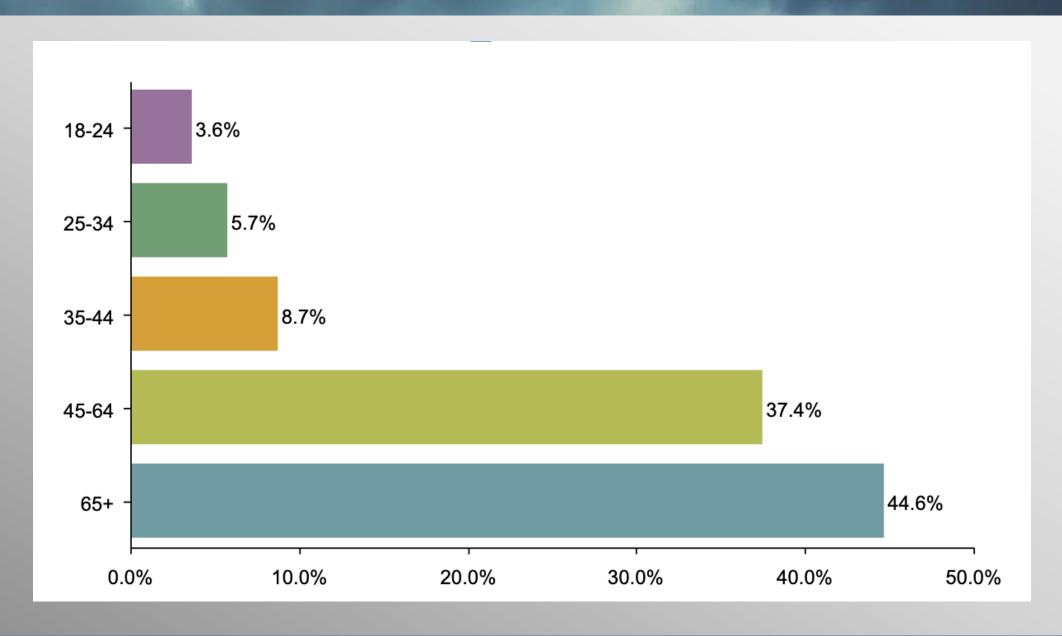

rship can prevail even over larger numbers and greater resources.

# Iowa GOP Presidential Caucus Survey

info@trf-grp.com thetrafalgargroup.org f The Trafalgar Group

**y** @trafalgar\_group

August 2023

### **IA GOP PPP Survey**



- Conducted 08/14/23 08/16/23
- 1126 Respondents
- Likely GOP Presidential Primary Voters
- Response Rate: 1.51%
- Margin of Error: 2.9%
- Confidence: 95%
- Response Distribution: 50%
- Methodology: TheTrafalgarGroup.org/Polling-Methodology



## **GOP Pres Caucus Voting Likelihood**



Do you plan to vote in the 2024 Republican Caucus? (Note: Starting list only comprised of likely GOP Caucus Voters)



#### **IA GOP Caucus Ballot**



If the 2024 Republican Caucus were tomorrow, who would you most likely support for President?



## **Age Participation**





# **Ethnicity Participation**





# **Gender Participation**