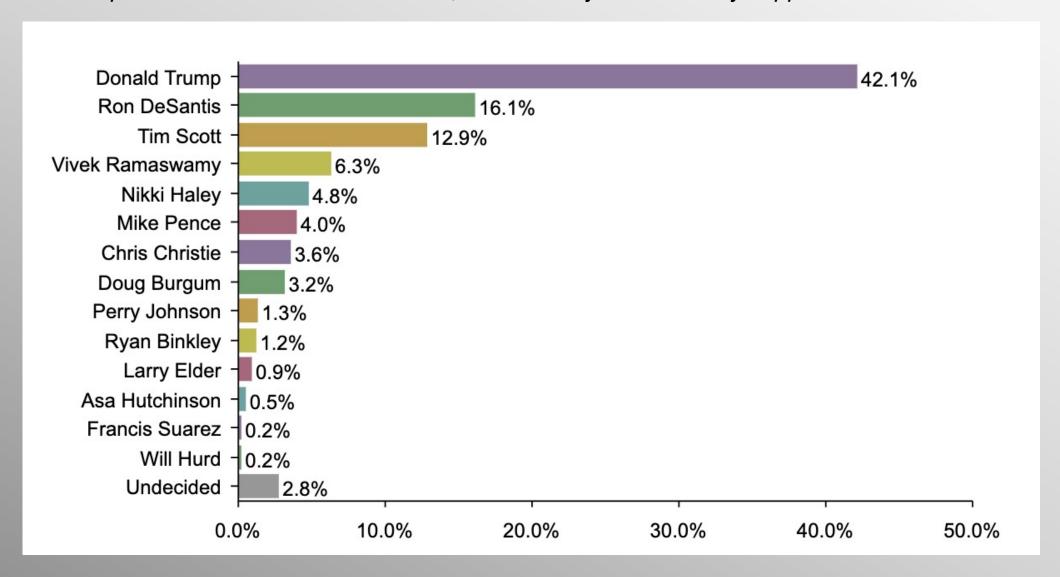

#### **IA GOP Caucus Ballot**

If the 2024 Republican Caucus were tomorrow, who would you most likely support for President?