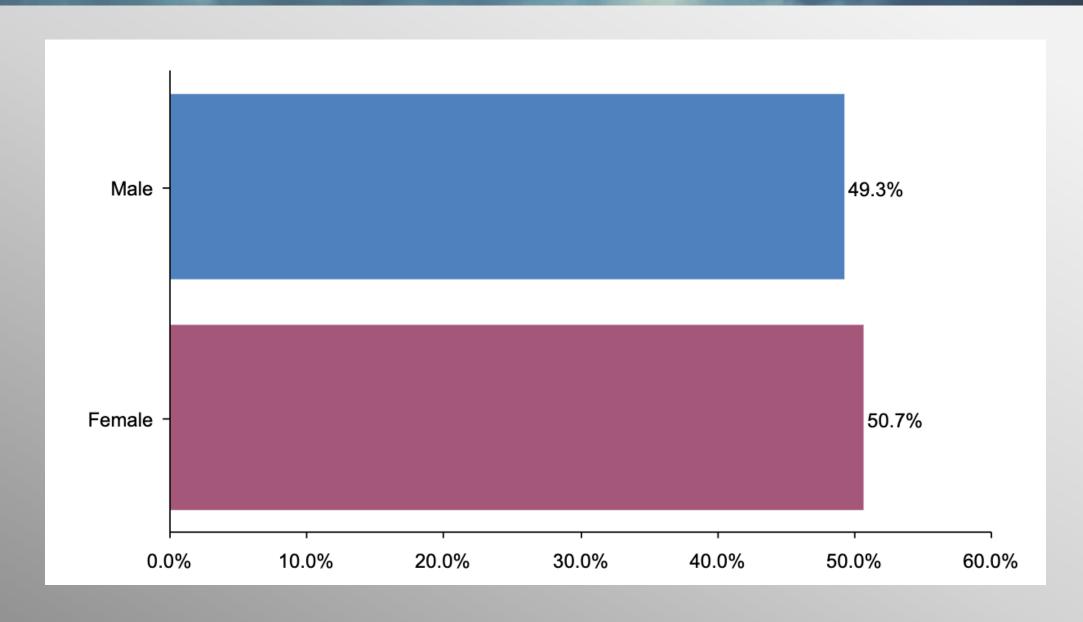

# Iowa GOP Presidential Caucus Survey

info@trf-grp.com thetrafalgargroup.org f The Trafalgar Group

**y** @trafalgar\_group

August 2023

### **IA GOP PPP Survey**



- Conducted 08/14/23 08/16/23
- 1126 Respondents
- Likely GOP Presidential Primary Voters
- Response Rate: 1.51%
- Margin of Error: 2.9%
- Confidence: 95%
- Response Distribution: 50%
- Methodology: TheTrafalgarGroup.org/Polling-Methodology



## **GOP Pres Caucus Voting Likelihood**



Do you plan to vote in the 2024 Republican Caucus? (Note: Starting list only comprised of likely GOP Caucus Voters)



#### **IA GOP Caucus Ballot**



If the 2024 Republican Caucus were tomorrow, who would you most likely support for President?



## **Age Participation**





# **Ethnicity Participation**





# **Gender Participation**