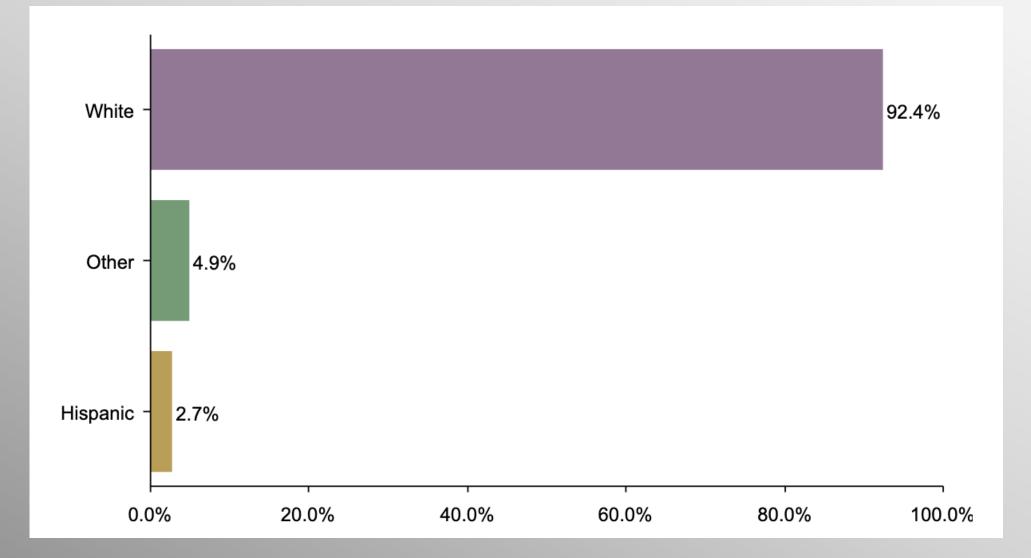

# New Hampshire GOP Presidential Primary Survey

**August 2023** 

info@trf-grp.com thetrafalgargroup.org f The Trafalgar Group

@trafalgar\_group

#### **NH GOP PPP Survey**



- Conducted 08/14/23 08/16/23
- 1036 Respondents
- Likely GOP Presidential Primary Voters
- Response Rate: 1.38%
- Margin of Error: 2.9%
- Confidence: 95%
- Response Distribution: 50%
- Methodology: TheTrafalgarGroup.org/Polling-Methodology

### **GOP Pres Primary Voting Likelihood**



Do you plan to vote in the 2024 Republican Presidential Primary? (Note: Starting list only comprised of likely GOP Presidential Primary voters)



### NH GOP PPP



#### If the 2024 Republican Presidential Primary were tomorrow, who would you most likely support?



#### **Age Participation**





## **Ethnicity Participation**





#### **Gender Participation**