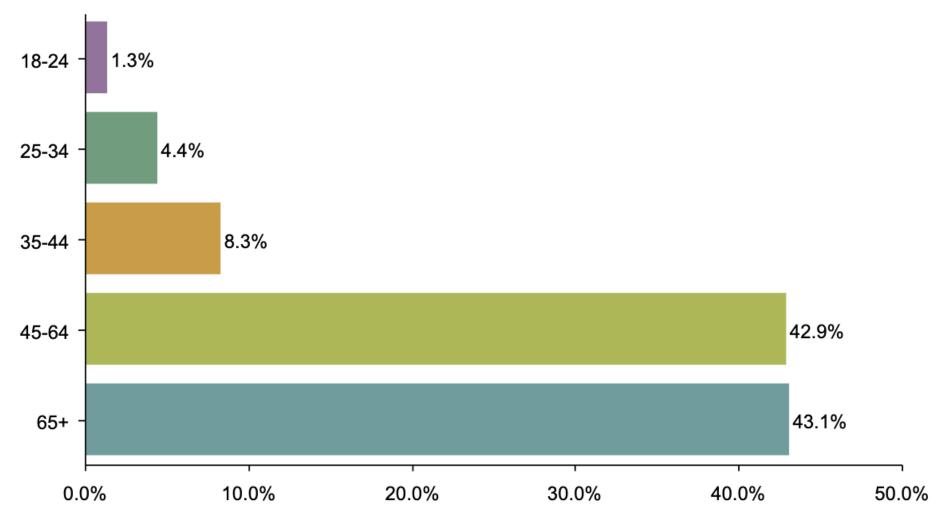

rger numbers and greater resources.

# New Hampshire GOP Presidential Primary Survey

**August 2023** 

info@trf-grp.com thetrafalgargroup.org f The Trafalgar Group

@trafalgar\_group

#### **NH GOP PPP Survey**



- Conducted 08/14/23 08/16/23
- 1036 Respondents
- Likely GOP Presidential Primary Voters
- Response Rate: 1.38%
- Margin of Error: 2.9%
- Confidence: 95%
- Response Distribution: 50%
- Methodology: TheTrafalgarGroup.org/Polling-Methodology

### **GOP Pres Primary Voting Likelihood**



Do you plan to vote in the 2024 Republican Presidential Primary? (Note: Starting list only comprised of likely GOP Presidential Primary voters)



### NH GOP PPP



#### If the 2024 Republican Presidential Primary were tomorrow, who would you most likely support?



#### **Age Participation**





## **Ethnicity Participation**





#### **Gender Participation**