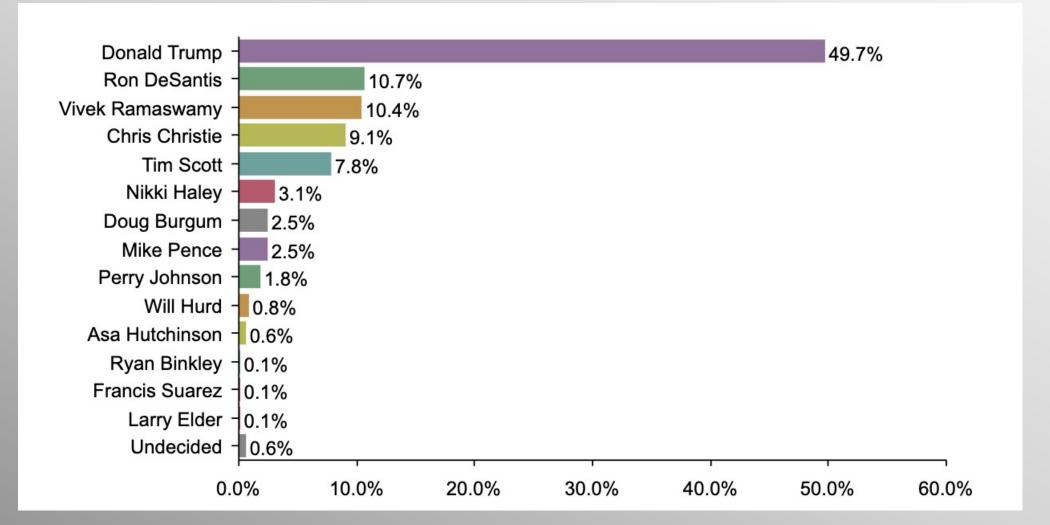

#### If the 2024 Republican Presidential Primary were tomorrow, who would you most likely support?