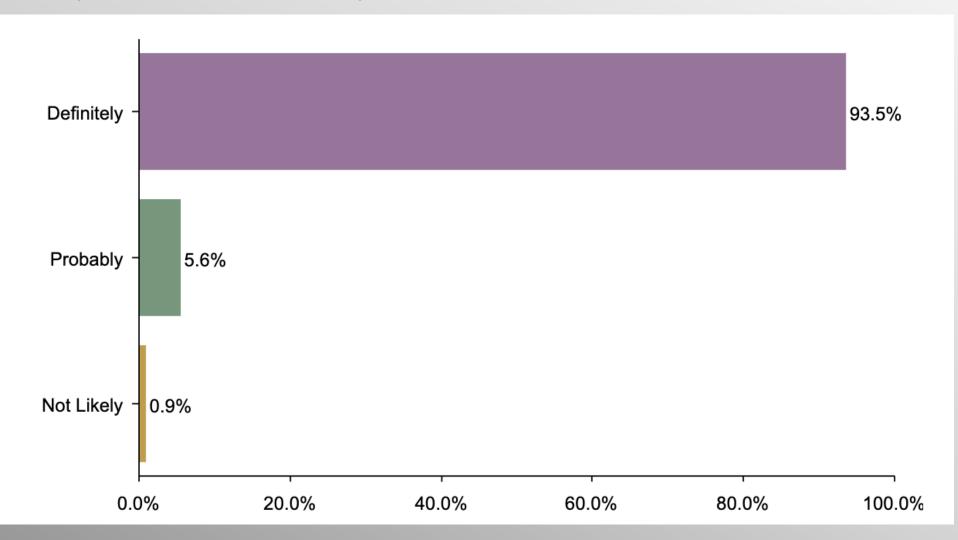

### **GOP Pres Primary Voting Likelihood**

Do you plan to vote in the 2024 Republican Presidential Primary? (Note: Starting list only comprised of likely GOP Presidential Primary voters)