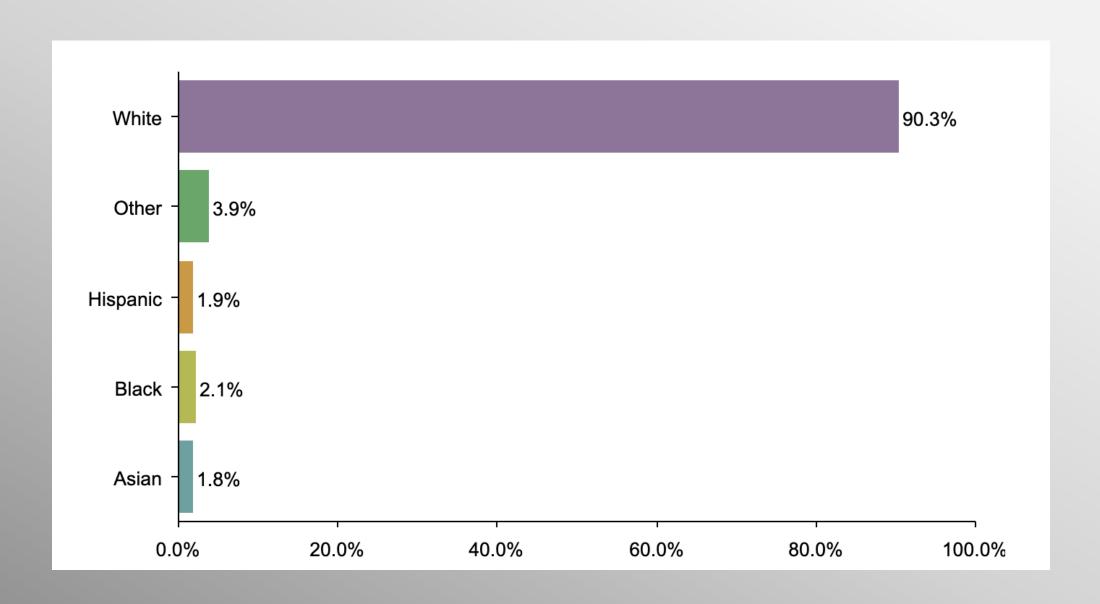

s and greater resources.

# South Carolina GOP Presidential Primary Survey

info@trf-grp.com thetrafalgargroup.org f The Trafalgar Group

August 2023

### **SC GOP PPP Survey**



- Conducted 08/17/23 08/19/23
- 1054 Respondents
- Likely GOP Presidential Primary Voters
- Response Rate: 1.41%
- Margin of Error: 2.9%
- Confidence: 95%
- Response Distribution: 50%
- Methodology: TheTrafalgarGroup.org/Polling-Methodology



## **GOP Pres Primary Voting Likelihood**



Do you plan to vote in the 2024 Republican Presidential Primary? (Note: Starting list only comprised of likely GOP Presidential Primary voters)



#### **SC GOP PPP**



If the 2024 Republican Presidential Primary were tomorrow, who would you most likely support?



## **Age Participation**





## **Ethnicity Participation**





## **Gender Participation**