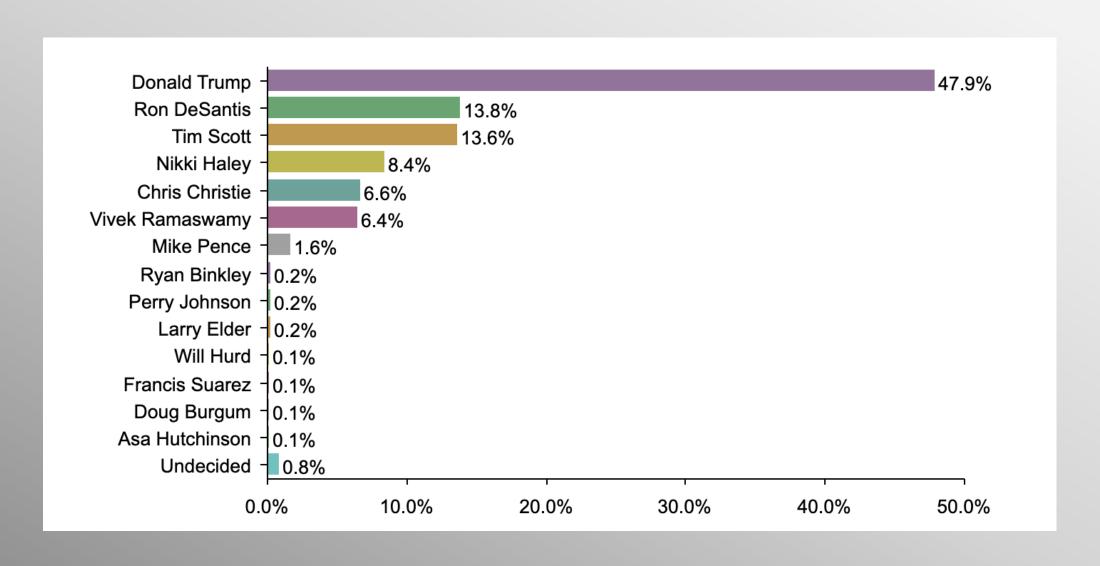

#### **SC GOP PPP**

If the 2024 Republican Presidential Primary were tomorrow, who would you most likely support?