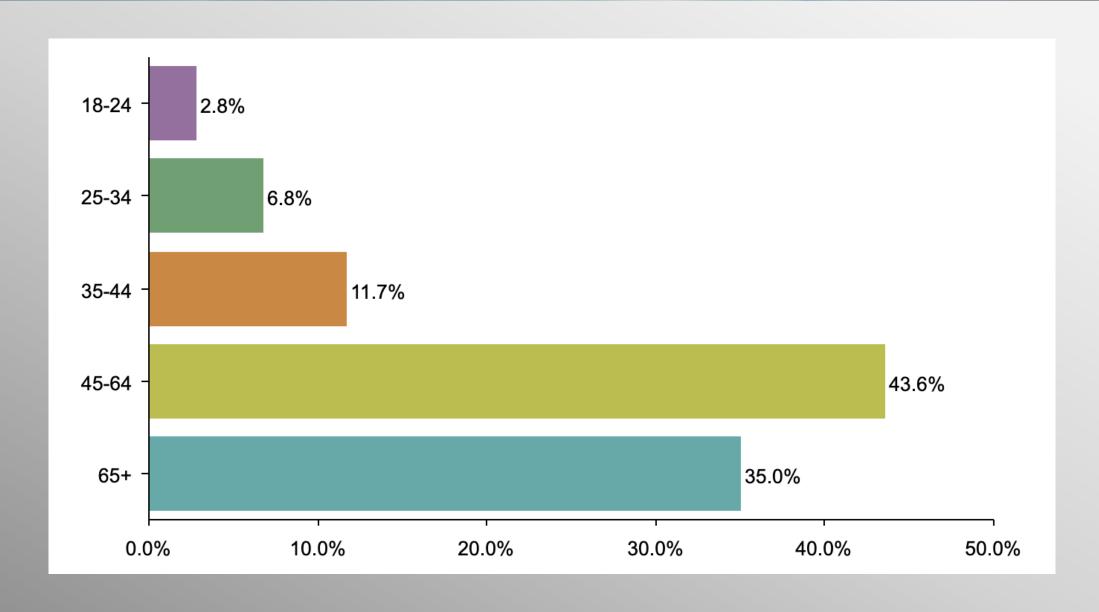

can prevail even over larger numbers and greater resources.

# South Carolina GOP Presidential Primary Survey

info@trf-grp.com thetrafalgargroup.org f The Trafalgar Group

August 2023

### **SC GOP PPP Survey**



- Conducted 08/17/23 08/19/23
- 1054 Respondents
- Likely GOP Presidential Primary Voters
- Response Rate: 1.41%
- Margin of Error: 2.9%
- Confidence: 95%
- Response Distribution: 50%
- Methodology: TheTrafalgarGroup.org/Polling-Methodology



## **GOP Pres Primary Voting Likelihood**



Do you plan to vote in the 2024 Republican Presidential Primary? (Note: Starting list only comprised of likely GOP Presidential Primary voters)



#### **SC GOP PPP**



If the 2024 Republican Presidential Primary were tomorrow, who would you most likely support?



## **Age Participation**





## **Ethnicity Participation**





## **Gender Participation**