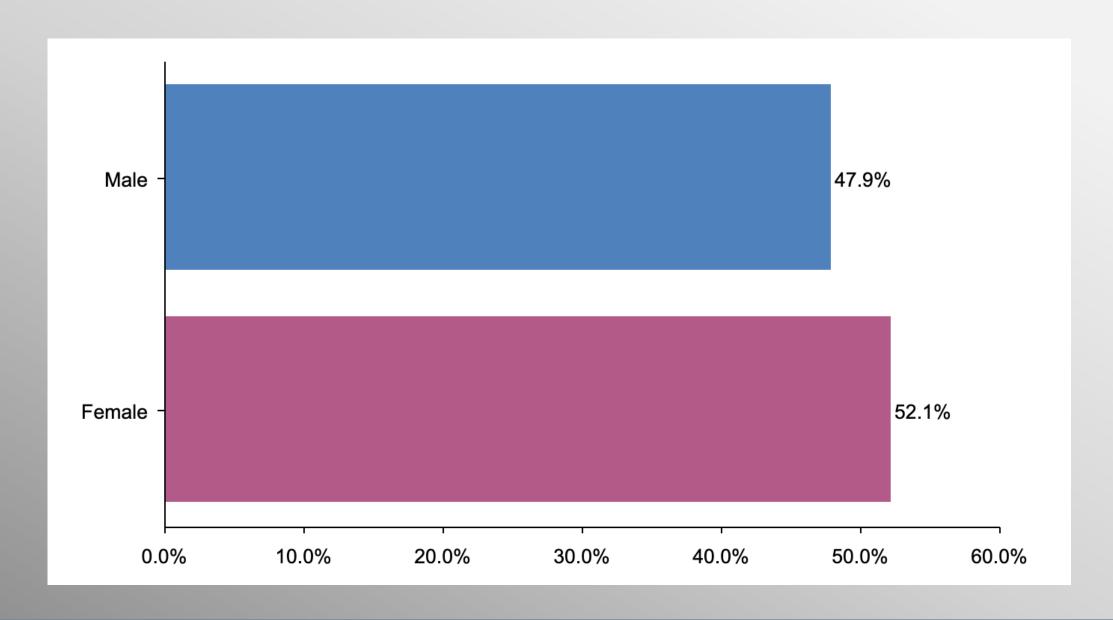

Carolina GOP Presidential Primary Survey

info@trf-grp.com thetrafalgargroup.org f The Trafalgar Group

August 2023

### **SC GOP PPP Survey**



- Conducted 08/17/23 08/19/23
- 1054 Respondents
- Likely GOP Presidential Primary Voters
- Response Rate: 1.41%
- Margin of Error: 2.9%
- Confidence: 95%
- Response Distribution: 50%
- Methodology: TheTrafalgarGroup.org/Polling-Methodology



## **GOP Pres Primary Voting Likelihood**



Do you plan to vote in the 2024 Republican Presidential Primary? (Note: Starting list only comprised of likely GOP Presidential Primary voters)



#### **SC GOP PPP**



If the 2024 Republican Presidential Primary were tomorrow, who would you most likely support?



## **Age Participation**





## **Ethnicity Participation**





## **Gender Participation**