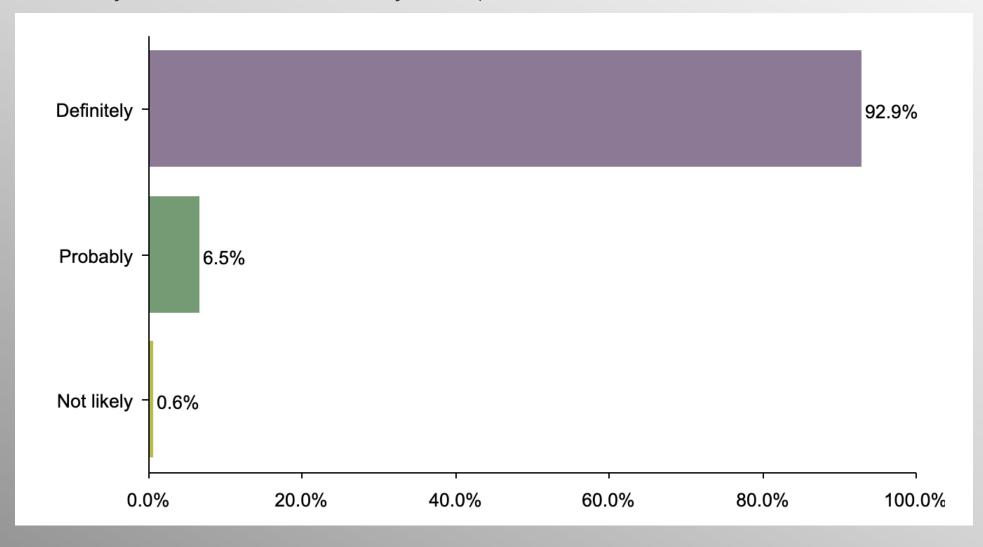

## **GOP Pres Primary Voting Likelihood**

Do you plan to vote in the 2024 Republican Presidential Primary? (Note: Starting list only comprised of likely GOP Presidential Primary voters)