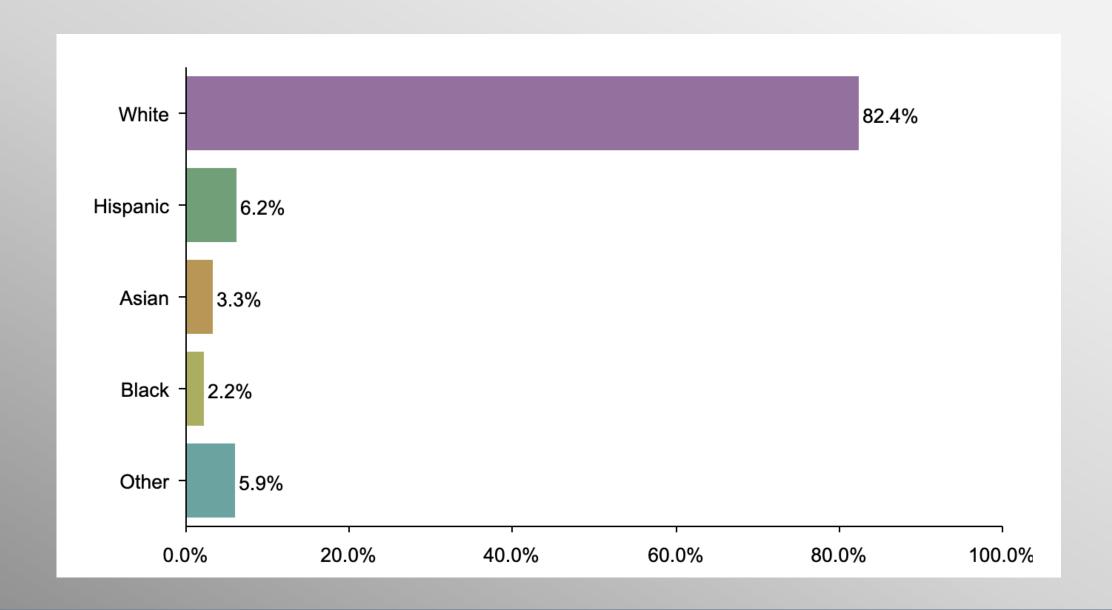

larger numbers and greater resources.

Republican Presidential Primary Survey

August 2023

info@trf-grp.com thetrafalgargroup.org f The Trafalgar Group

#### **Nationwide Survey**



- Conducted 08/14/23 08/16/23
- 1082 Likely GOP Presidential Primary Voters
- Response Rate: 1.5%
- Margin of Error: 2.9%
- Confidence: 95%
- Response Distribution: 50%
- Methodology: TheTrafalgarGroup.org/Polling-Methodology



### **GOP Pres Primary Voting Likelihood**



Do you plan to vote in the 2024 Republican Presidential Primary? (Note: Starting list only comprised of likely GOP Presidential Primary voters)



### **GOP Pres Primary Ballot**



If the 2024 Republican Presidential Primary were tomorrow, who would you most likely support?



# **Age Participation**





# **Ethnicity Participation**





# **Gender Participation**