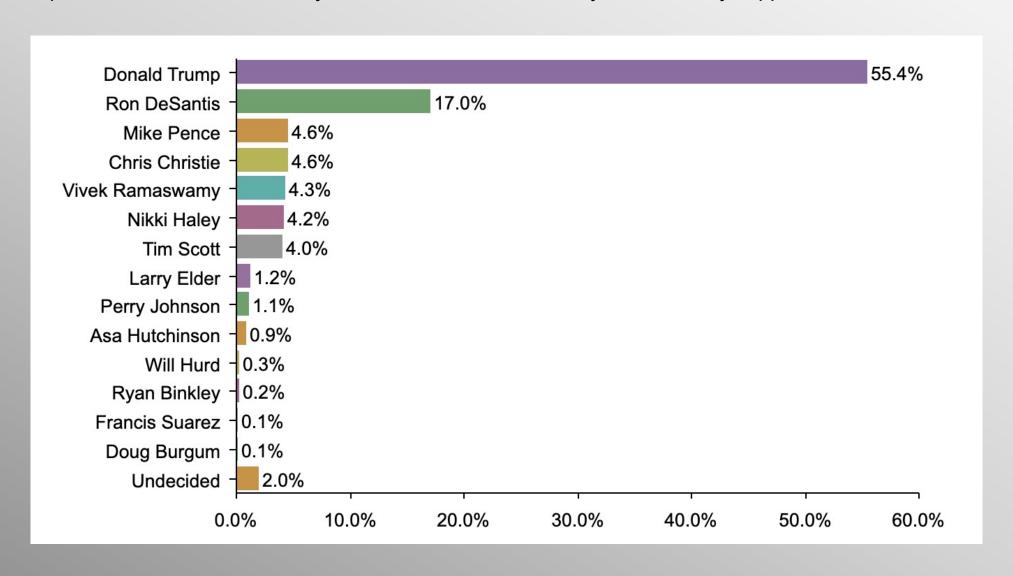

### **GOP Pres Primary Ballot**

If the 2024 Republican Presidential Primary were tomorrow, who would you most likely support?