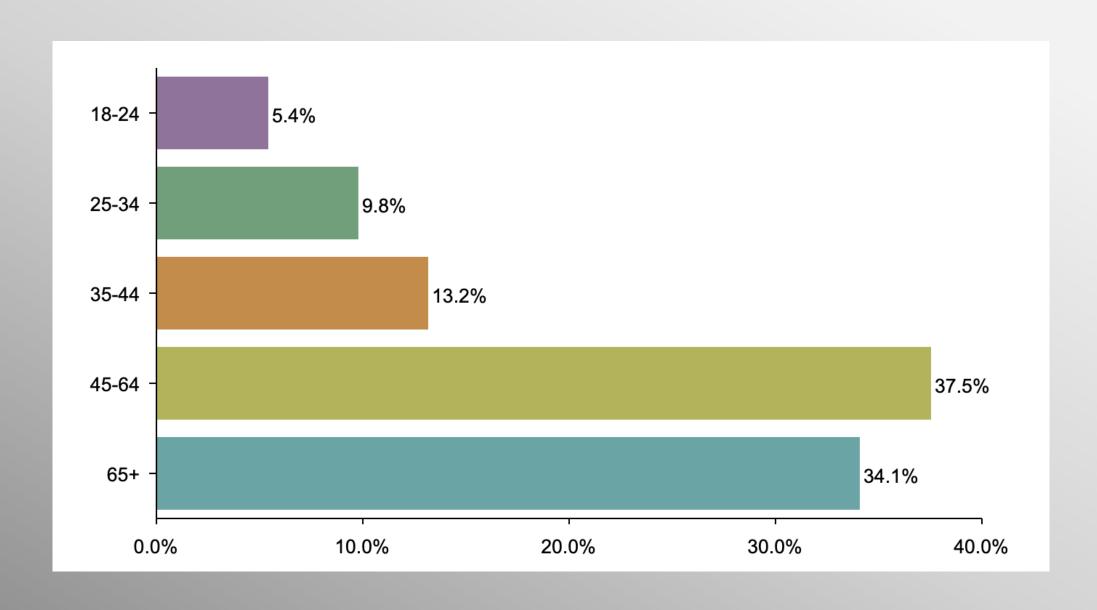

d leadership can prevail even over larger numbers and greater resources.

Republican Presidential Primary Survey

August 2023

info@trf-grp.com thetrafalgargroup.org f The Trafalgar Group

#### **Nationwide Survey**



- Conducted 08/14/23 08/16/23
- 1082 Likely GOP Presidential Primary Voters
- Response Rate: 1.5%
- Margin of Error: 2.9%
- Confidence: 95%
- Response Distribution: 50%
- Methodology: TheTrafalgarGroup.org/Polling-Methodology



### **GOP Pres Primary Voting Likelihood**



Do you plan to vote in the 2024 Republican Presidential Primary? (Note: Starting list only comprised of likely GOP Presidential Primary voters)



### **GOP Pres Primary Ballot**



If the 2024 Republican Presidential Primary were tomorrow, who would you most likely support?



# **Age Participation**





# **Ethnicity Participation**





# **Gender Participation**