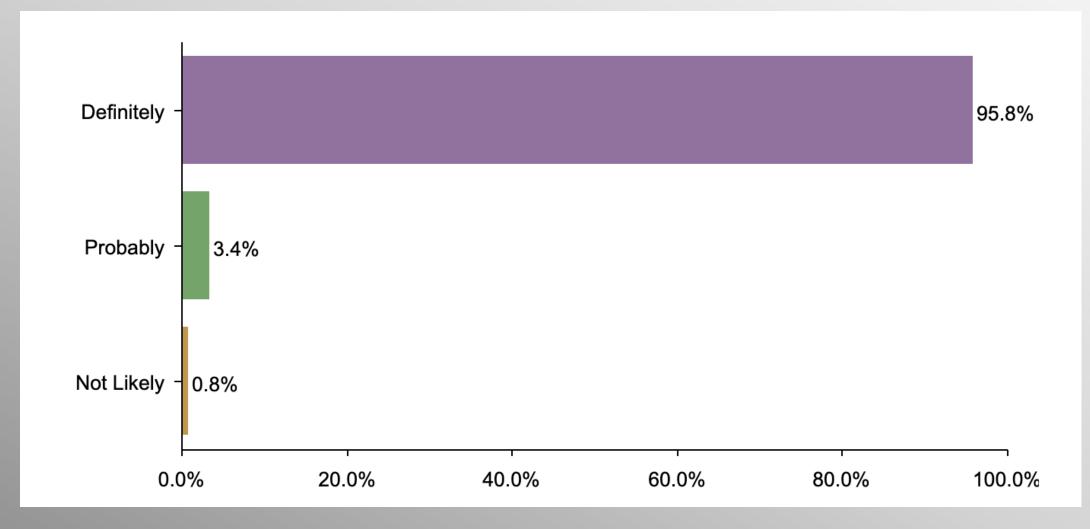

### **GOP Pres Primary Voting Likelihood**

Do you plan to vote in the 2024 Republican Presidential Primary? (Note: Starting list only comprised of likely GOP Presidential Primary voters)