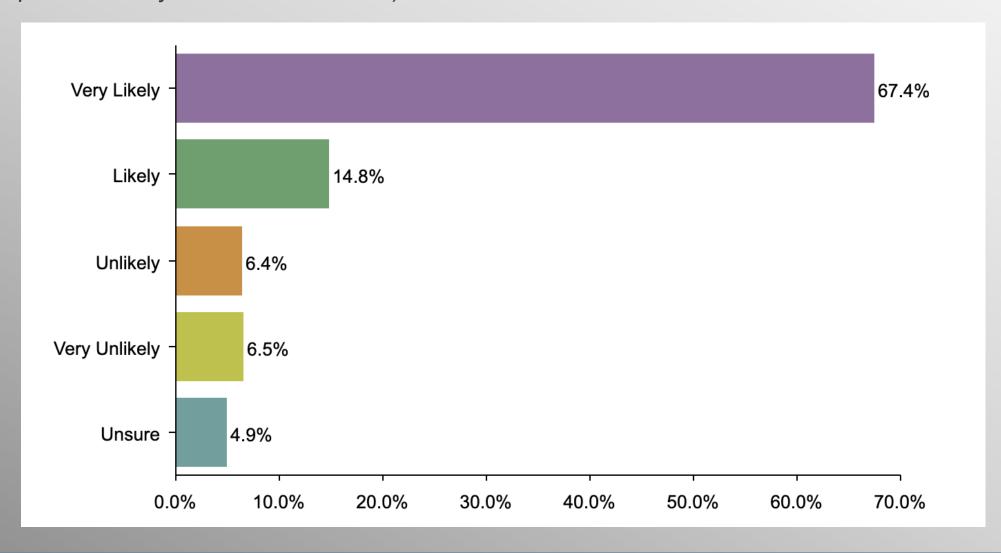

## **GOP Pres Caucus Voting Likelihood**

How likely are you to vote in the 2024 Republican Caucus?? (Note: Starting list only comprised of likely GOP Caucus Voters)