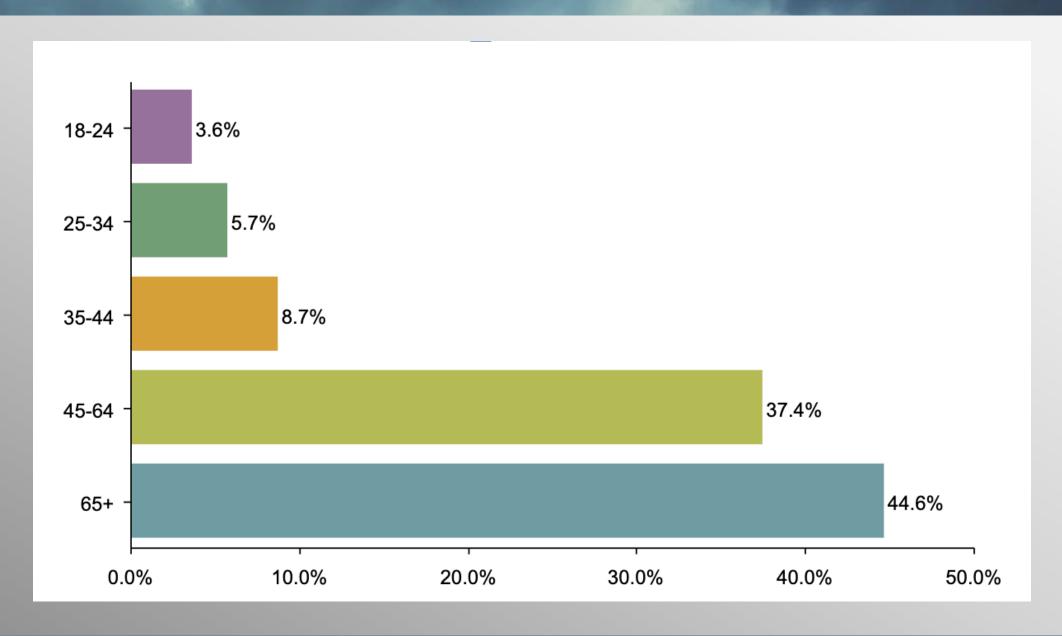

sources.

Iowa GOP Presidential Caucus Survey

info@trf-grp.com thetrafalgargroup.org f The Trafalgar Group

**y** @trafalgar\_group

September 2023

### **IA GOP Caucus Survey**



- Conducted 09/14/23 09/18/23
- 1079 Respondents
- Likely GOP Presidential Caucus Voters
- Response Rate: 1.44%
- Margin of Error: 2.9%
- Confidence: 95%
- Response Distribution: 50%
- Methodology: TheTrafalgarGroup.org/Polling-Methodology



## **GOP Pres Caucus Voting Likelihood**



How likely are you to vote in the 2024 Republican Caucus?? (Note: Starting list only comprised of likely GOP Caucus Voters)



#### **IA GOP Caucus Ballot**



If the 2024 Republican Caucus were tomorrow, who would you most likely support for President? (People who answered they are likely to vote)



## **Age Participation**





# **Ethnicity Participation**





# **Gender Participation**