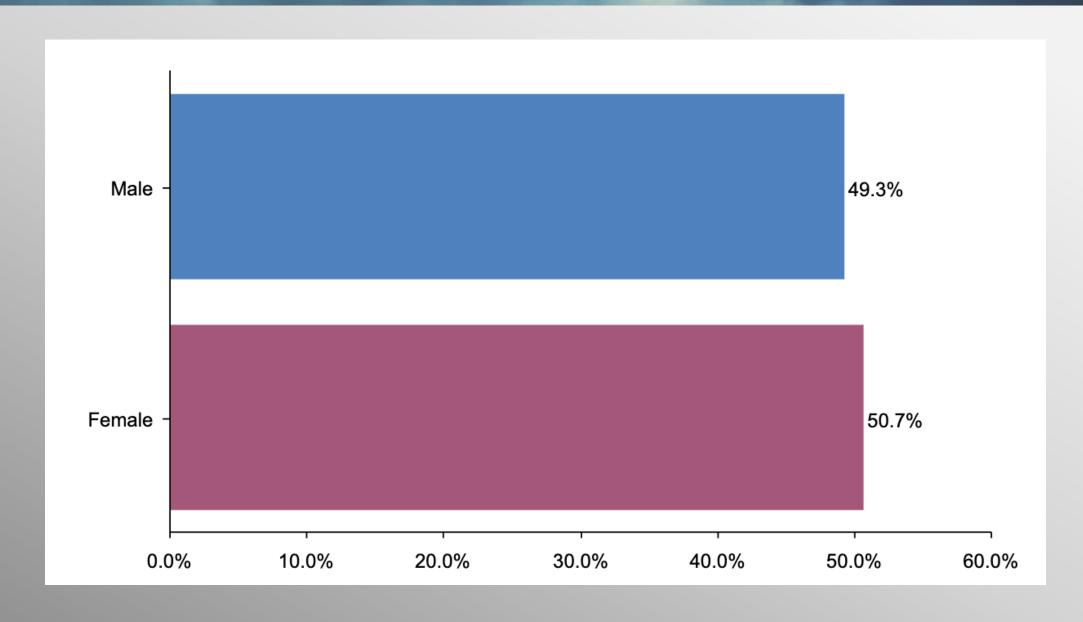

trafalgargroup.org f The Trafalgar Group

**y** @trafalgar\_group

September 2023

### **IA GOP Caucus Survey**



- Conducted 09/14/23 09/18/23
- 1079 Respondents
- Likely GOP Presidential Caucus Voters
- Response Rate: 1.44%
- Margin of Error: 2.9%
- Confidence: 95%
- Response Distribution: 50%
- Methodology: TheTrafalgarGroup.org/Polling-Methodology



## **GOP Pres Caucus Voting Likelihood**



How likely are you to vote in the 2024 Republican Caucus?? (Note: Starting list only comprised of likely GOP Caucus Voters)



#### **IA GOP Caucus Ballot**



If the 2024 Republican Caucus were tomorrow, who would you most likely support for President? (People who answered they are likely to vote)



## **Age Participation**





# **Ethnicity Participation**





# **Gender Participation**