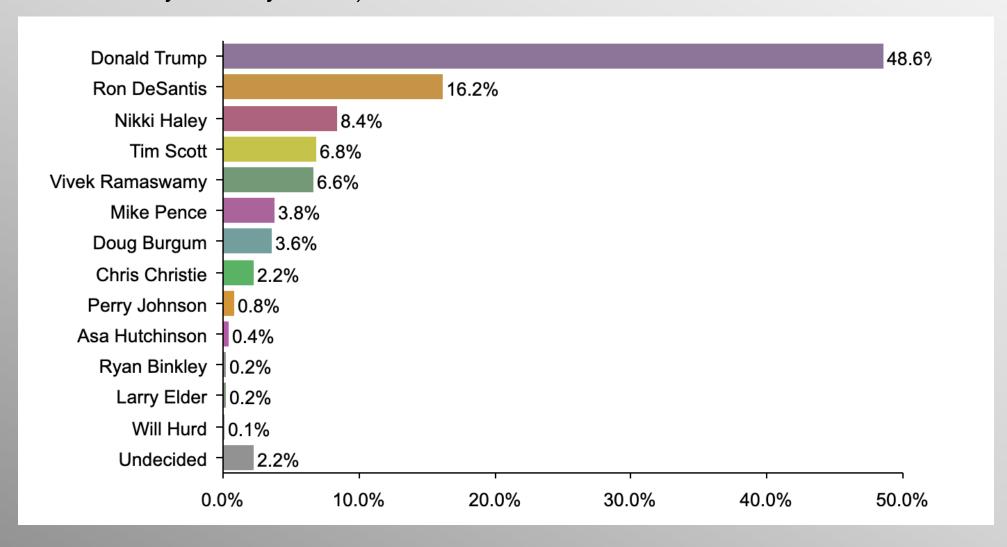

#### **IA GOP Caucus Ballot**

If the 2024 Republican Caucus were tomorrow, who would you most likely support for President? (People who answered they are likely to vote)