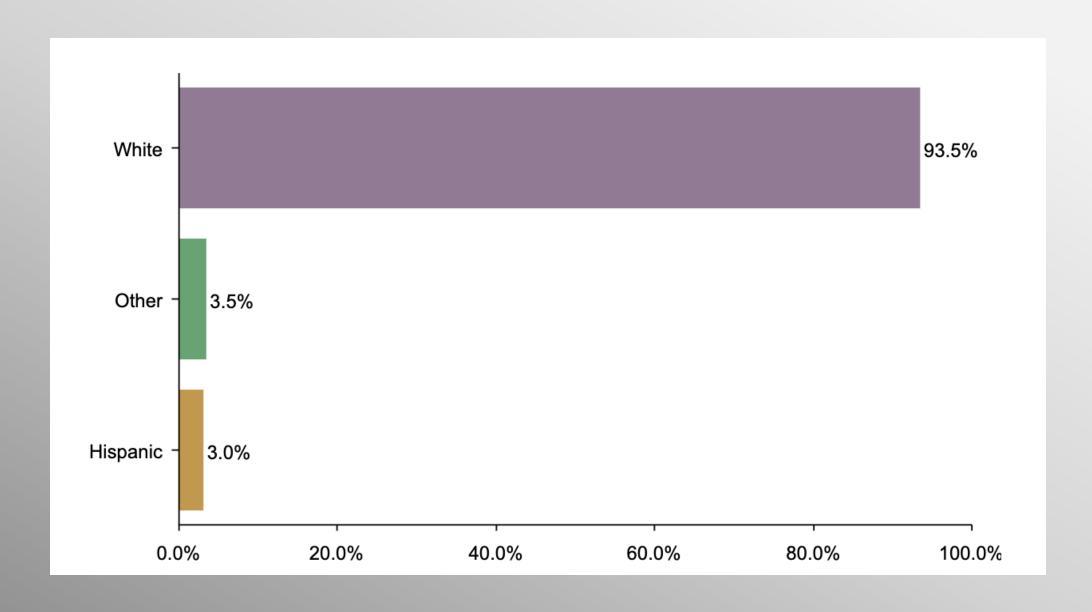

cus Survey

info@trf-grp.com thetrafalgargroup.org f The Trafalgar Group

**y** @trafalgar\_group

September 2023

### **IA GOP Caucus Survey**



- Conducted 09/14/23 09/18/23
- 1079 Respondents
- Likely GOP Presidential Caucus Voters
- Response Rate: 1.44%
- Margin of Error: 2.9%
- Confidence: 95%
- Response Distribution: 50%
- Methodology: TheTrafalgarGroup.org/Polling-Methodology



## **GOP Pres Caucus Voting Likelihood**



How likely are you to vote in the 2024 Republican Caucus?? (Note: Starting list only comprised of likely GOP Caucus Voters)



#### **IA GOP Caucus Ballot**



If the 2024 Republican Caucus were tomorrow, who would you most likely support for President? (People who answered they are likely to vote)



## **Age Participation**





# **Ethnicity Participation**





# **Gender Participation**