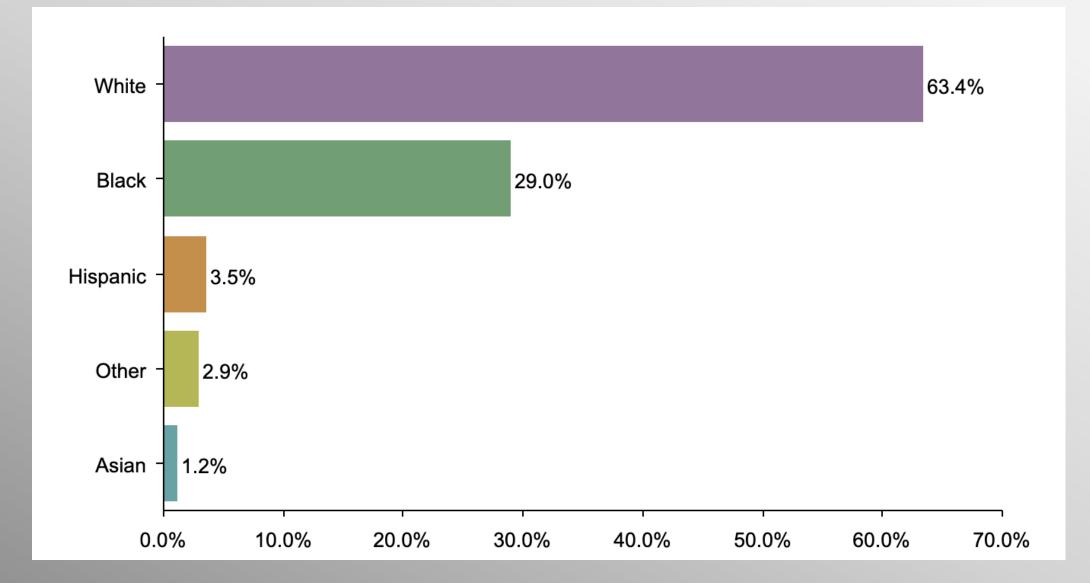

algar:**

Superior strategy, innovative tactics, and bold leadership can prevail even over larger numbers and greater resources.

# Louisiana Gubernatorial Primary Survey

**For LA Integrity PAC** 

info@trf-grp.com thetrafalgargroup.org f The Trafalgar Group

@trafalgar\_group

September 2023

## LA Primary Survey



- Conducted 09/11/23 09/15/23
- 1062 Respondents
- Likely Gubernatorial Primary Voters
- Response Rate: 1.41%
- Margin of Error: 2.9%
- Confidence: 95%
- Response Distribution: 50%
- Methodology: TheTrafalgarGroup.org/Polling-Methodology



## LA Gov Ballot



#### In the race for Governor, for whom do you plan to vote?



## LA SOS Ballot



In the race for Secretary of State, for whom do you plan to vote?



### **Age Participation**





### **Ethnicity Participation**





### **Gender Participation**