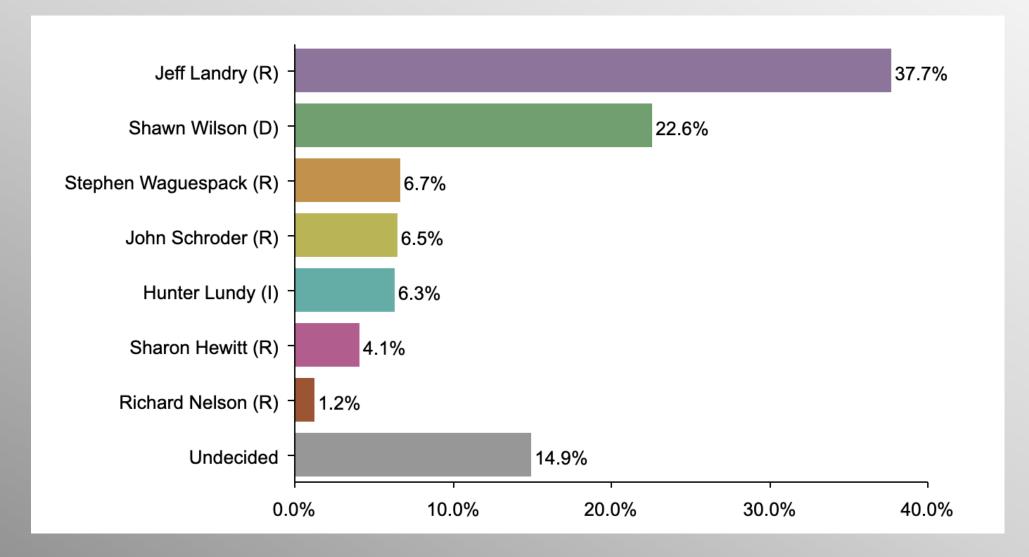

### **The Lesson of Trafalgar:**

Superior strategy, innovative tactics, and bold leadership can prevail even over larger numbers and greater resources.

# Louisiana Gubernatorial Primary Survey

**For LA Integrity PAC** 

info@trf-grp.com thetrafalgargroup.org f The Trafalgar Group

@trafalgar\_group

September 2023

## LA Primary Survey



- Conducted 09/11/23 09/15/23
- 1062 Respondents
- Likely Gubernatorial Primary Voters
- Response Rate: 1.41%
- Margin of Error: 2.9%
- Confidence: 95%
- Response Distribution: 50%
- Methodology: TheTrafalgarGroup.org/Polling-Methodology



## LA Gov Ballot



#### In the race for Governor, for whom do you plan to vote?



## LA SOS Ballot



In the race for Secretary of State, for whom do you plan to vote?



### **Age Participation**





### **Ethnicity Participation**





### **Gender Participation**