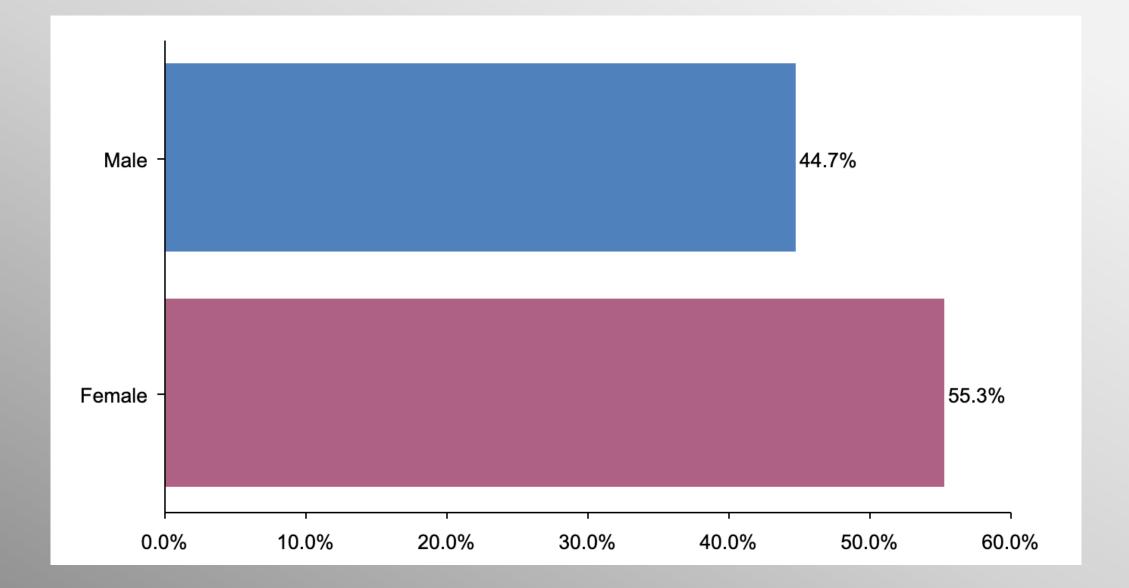

ative tactics, and bold leadership can prevail even over larger numbers and greater resources.

# Louisiana Gubernatorial Primary Survey

**For LA Integrity PAC** 

info@trf-grp.com thetrafalgargroup.org f The Trafalgar Group

@trafalgar\_group

September 2023

## LA Primary Survey



- Conducted 09/11/23 09/15/23
- 1062 Respondents
- Likely Gubernatorial Primary Voters
- Response Rate: 1.41%
- Margin of Error: 2.9%
- Confidence: 95%
- Response Distribution: 50%
- Methodology: TheTrafalgarGroup.org/Polling-Methodology



## LA Gov Ballot



#### In the race for Governor, for whom do you plan to vote?



## LA SOS Ballot



In the race for Secretary of State, for whom do you plan to vote?



### **Age Participation**





### **Ethnicity Participation**





### **Gender Participation**