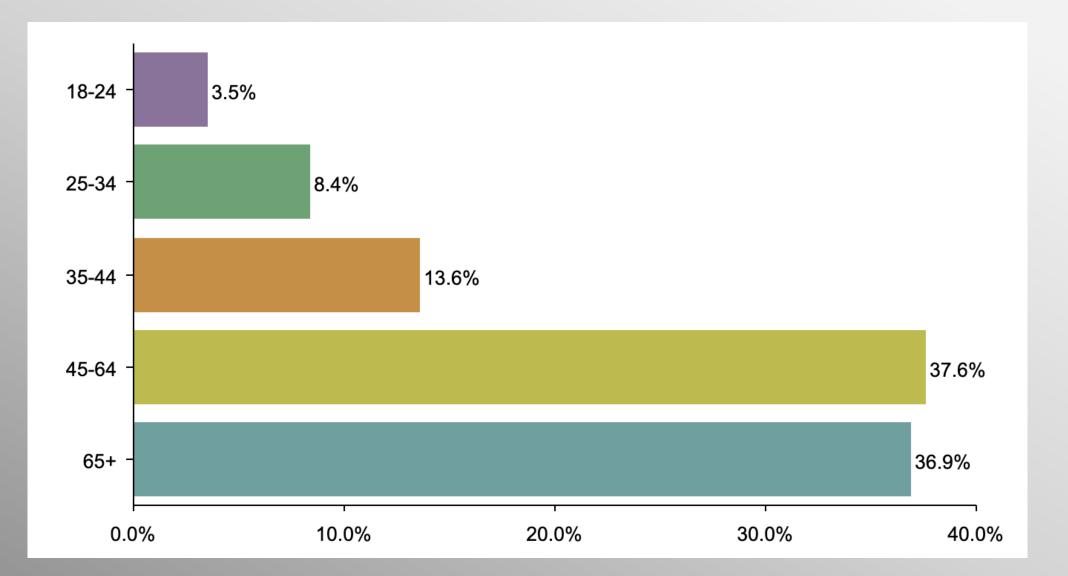

### **The Lesson of Trafalgar:**

Superior strategy, innovative tactics, and bold leadership can prevail even over larger numbers and greater resources.

# Louisiana Gubernatorial Primary Survey

**For LA Integrity PAC** 

info@trf-grp.com thetrafalgargroup.org f The Trafalgar Group

@trafalgar\_group

September 2023

## LA Primary Survey



- Conducted 09/11/23 09/15/23
- 1062 Respondents
- Likely Gubernatorial Primary Voters
- Response Rate: 1.41%
- Margin of Error: 2.9%
- Confidence: 95%
- Response Distribution: 50%
- Methodology: TheTrafalgarGroup.org/Polling-Methodology



## LA Gov Ballot



#### In the race for Governor, for whom do you plan to vote?



## LA SOS Ballot



In the race for Secretary of State, for whom do you plan to vote?



### **Age Participation**





### **Ethnicity Participation**





### **Gender Participation**