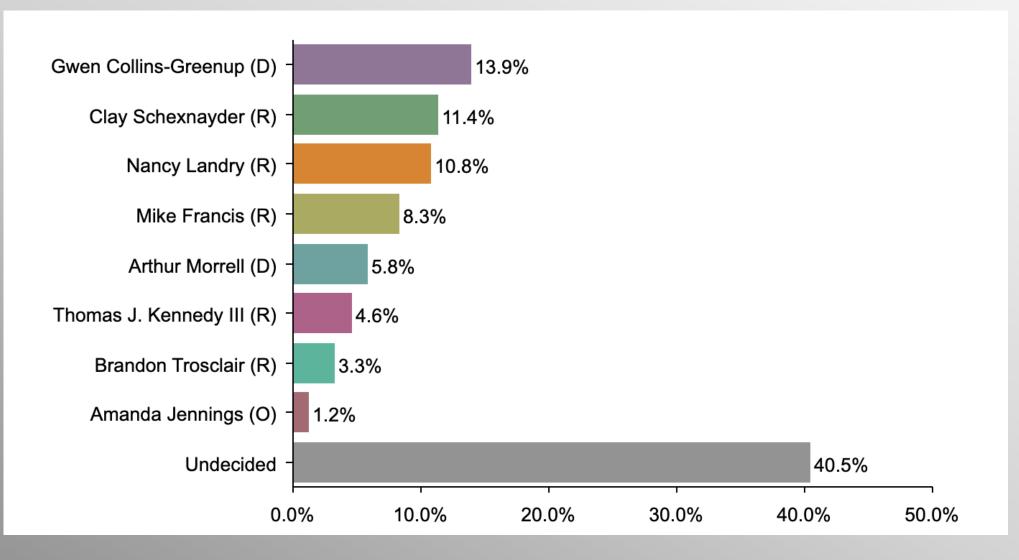

## LA SOS Ballot

In the race for Secretary of State, for whom do you plan to vote?