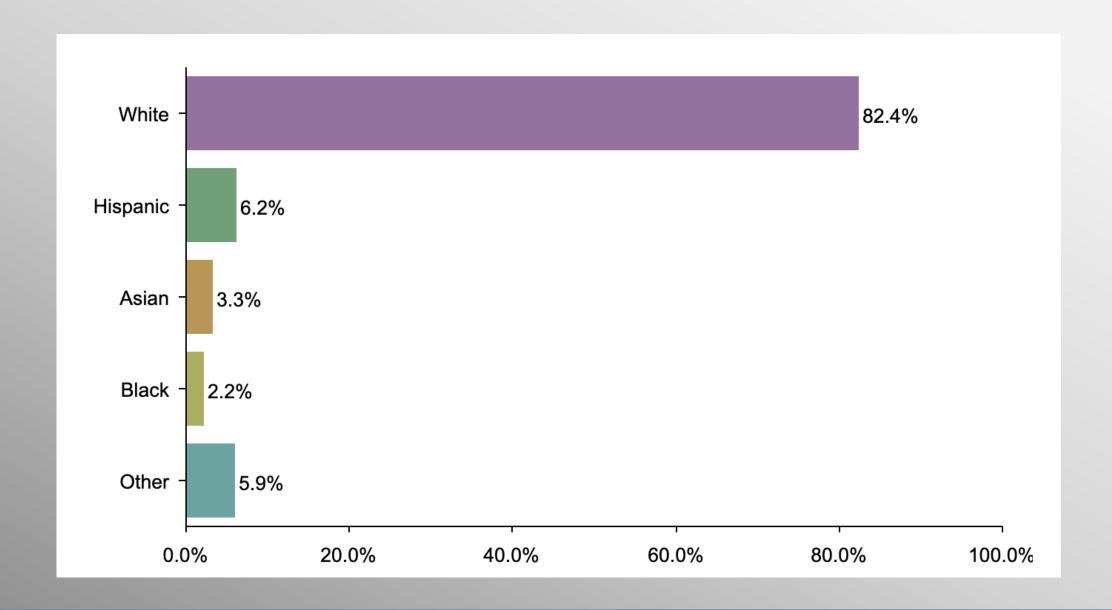

numbers and greater resources.

info@trf-grp.com thetrafalgargroup.org f The Trafalgar Group

# Republican Presidential Primary Survey

September 2023

#### **Nationwide Survey**



- Conducted 09/18/23 09/21/23
- 1091 Likely GOP Presidential Primary Voters
- Response Rate: 1.1%
- Margin of Error: 2.9%
- Confidence: 95%
- Response Distribution: 50%
- Methodology: TheTrafalgarGroup.org/Polling-Methodology



### **GOP Pres Primary Voting Likelihood**



Do you plan to vote in the 2024 Republican Presidential Primary? (Note: Starting list only comprised of likely GOP Presidential Primary voters)



#### **GOP Pres Primary Ballot**



If the 2024 Republican Presidential Primary were tomorrow, who would you most likely support?



# **Age Participation**





# **Ethnicity Participation**





# **Gender Participation**