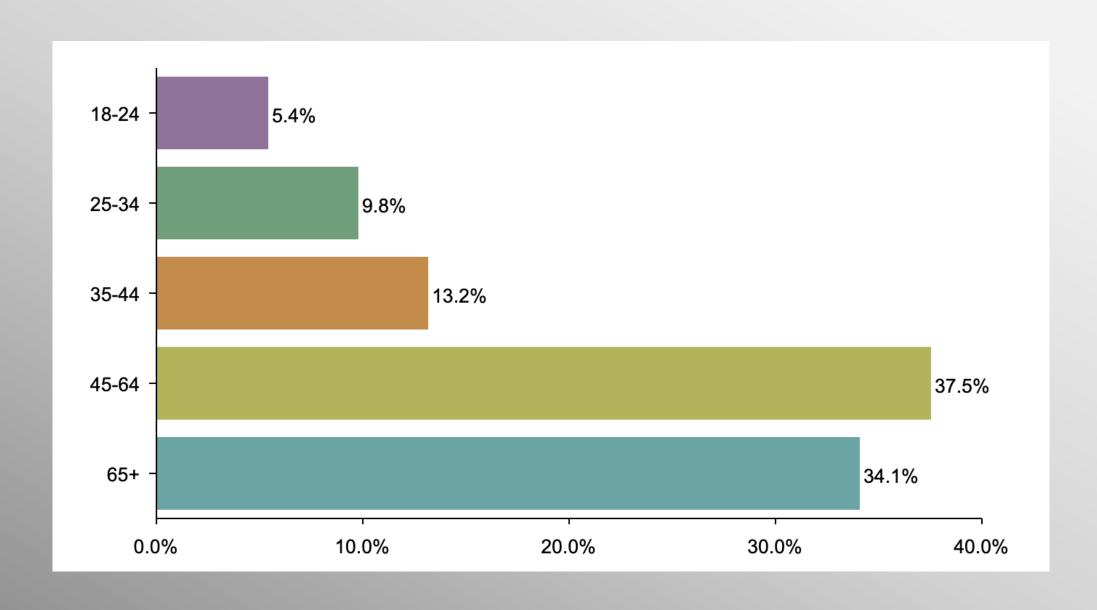

ership can prevail even over larger numbers and greater resources.

info@trf-grp.com thetrafalgargroup.org f The Trafalgar Group

# Republican Presidential Primary Survey

September 2023

#### **Nationwide Survey**



- Conducted 09/18/23 09/21/23
- 1091 Likely GOP Presidential Primary Voters
- Response Rate: 1.1%
- Margin of Error: 2.9%
- Confidence: 95%
- Response Distribution: 50%
- Methodology: TheTrafalgarGroup.org/Polling-Methodology



### **GOP Pres Primary Voting Likelihood**



Do you plan to vote in the 2024 Republican Presidential Primary? (Note: Starting list only comprised of likely GOP Presidential Primary voters)



#### **GOP Pres Primary Ballot**



If the 2024 Republican Presidential Primary were tomorrow, who would you most likely support?



# **Age Participation**





# **Ethnicity Participation**





# **Gender Participation**