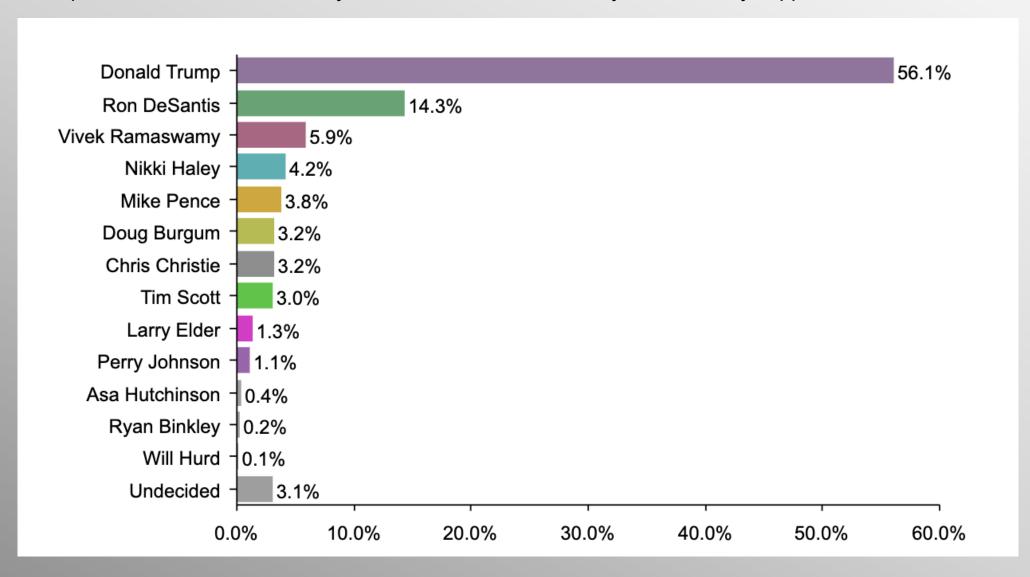

#### **GOP Pres Primary Ballot**

If the 2024 Republican Presidential Primary were tomorrow, who would you most likely support?