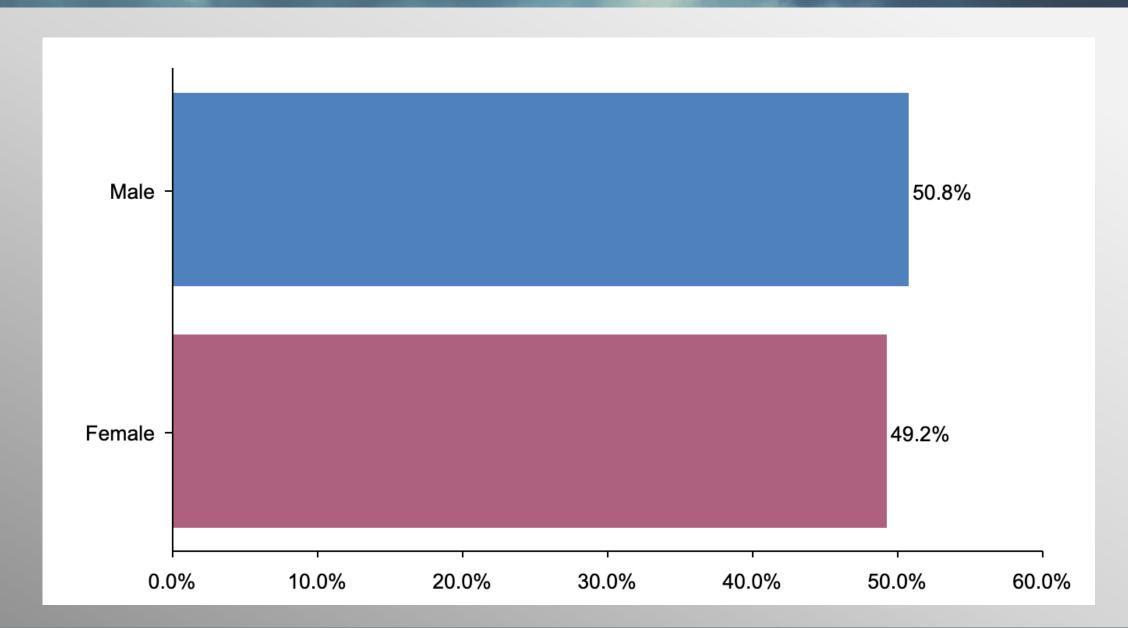

info@trf-grp.com thetrafalgargroup.org f The Trafalgar Group

# Republican Presidential Primary Survey

September 2023

#### **Nationwide Survey**



- Conducted 09/18/23 09/21/23
- 1091 Likely GOP Presidential Primary Voters
- Response Rate: 1.1%
- Margin of Error: 2.9%
- Confidence: 95%
- Response Distribution: 50%
- Methodology: TheTrafalgarGroup.org/Polling-Methodology



### **GOP Pres Primary Voting Likelihood**



Do you plan to vote in the 2024 Republican Presidential Primary? (Note: Starting list only comprised of likely GOP Presidential Primary voters)



#### **GOP Pres Primary Ballot**



If the 2024 Republican Presidential Primary were tomorrow, who would you most likely support?



# **Age Participation**





# **Ethnicity Participation**





# **Gender Participation**