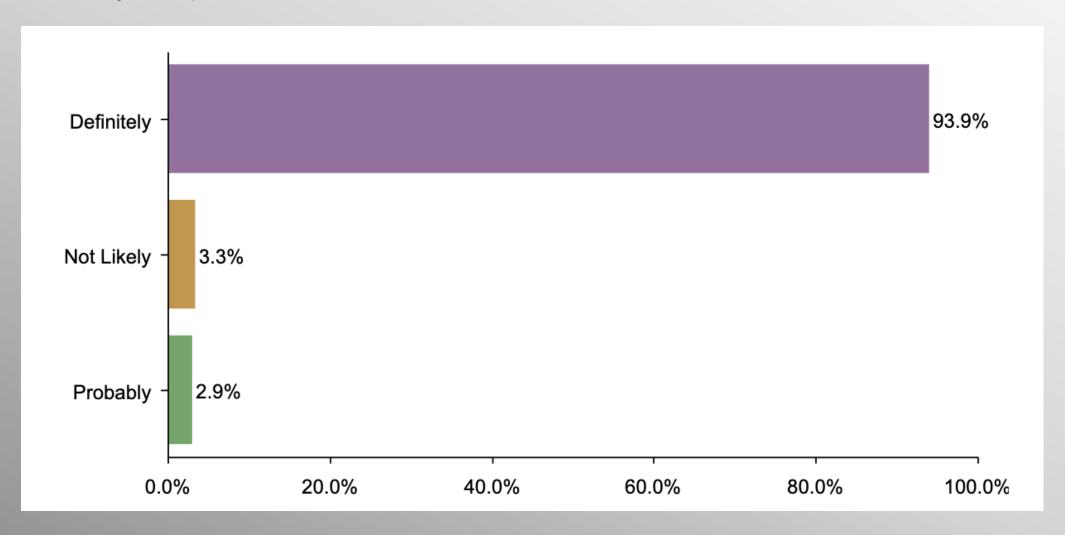

### **GOP Pres Primary Voting Likelihood**

Do you plan to vote in the 2024 Republican Presidential Primary? (Note: Starting list only comprised of likely GOP Presidential Primary voters)