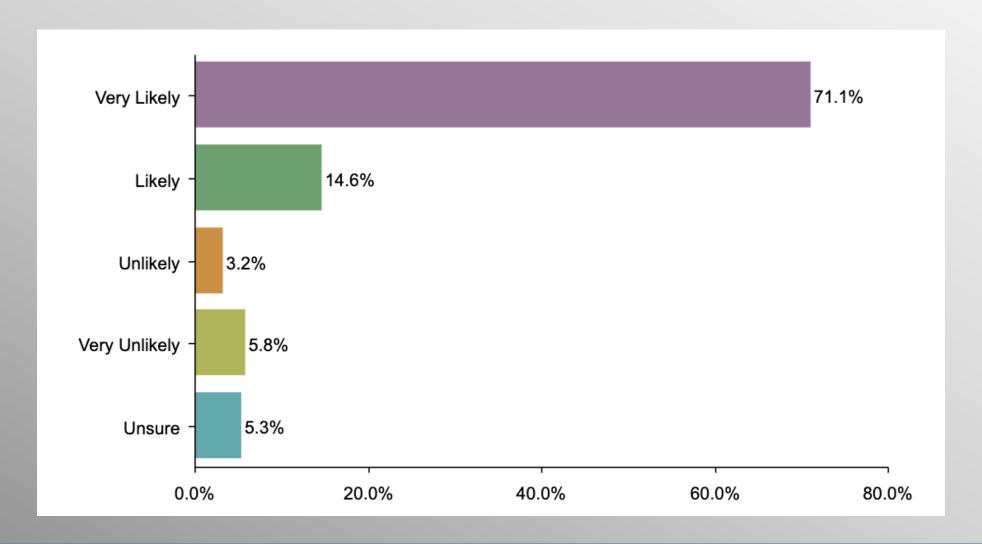

## **GOP Pres Caucus Voting Likelihood**

How likely are you to vote in the 2024 Republican Caucus?? (Note: Starting list only comprised of likely GOP Caucus Voters)