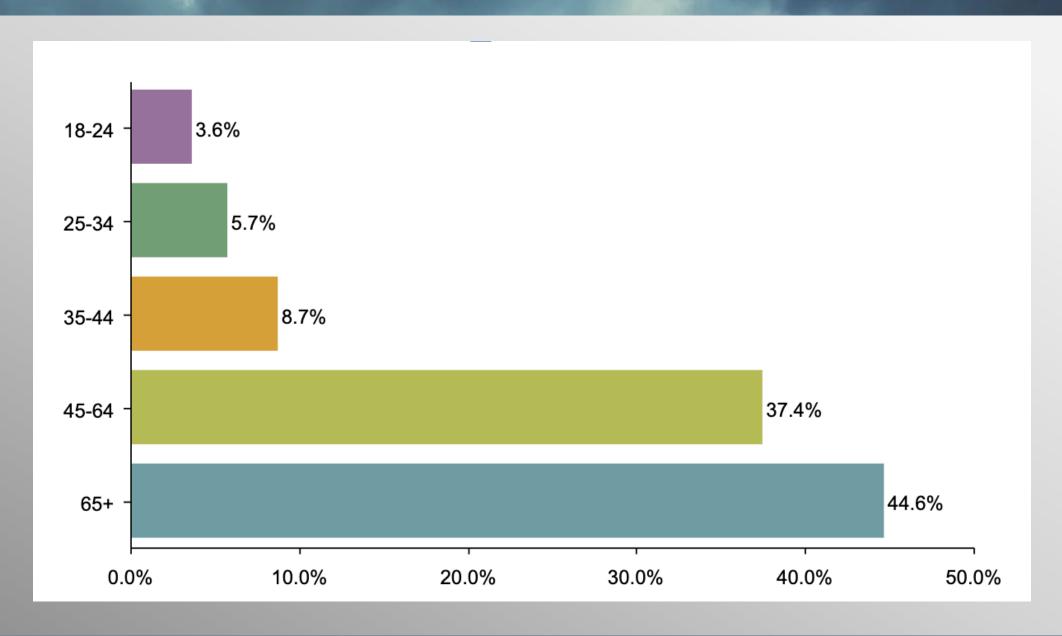

ources.

# Iowa GOP Presidential Caucus Survey

info@trf-grp.com thetrafalgargroup.org f The Trafalgar Group

**y** @trafalgar\_group

November 2023

### **IA GOP Caucus Survey**



- Conducted 11/03/23 11/05/23
- 1084 Respondents
- Likely GOP Presidential Caucus Voters
- Response Rate: 1.45%
- Margin of Error: 2.9%
- Confidence: 95%
- Response Distribution: 50%
- Methodology: TheTrafalgarGroup.org/Polling-Methodology



## **GOP Pres Caucus Voting Likelihood**



How likely are you to vote in the 2024 Republican Caucus?? (Note: Starting list only comprised of likely GOP Caucus Voters)



#### **IA GOP Caucus Ballot**



If the 2024 Republican Caucus were tomorrow, who would you most likely support for President? (People who answered they are likely to vote)



## **Age Participation**





# **Ethnicity Participation**





# **Gender Participation**