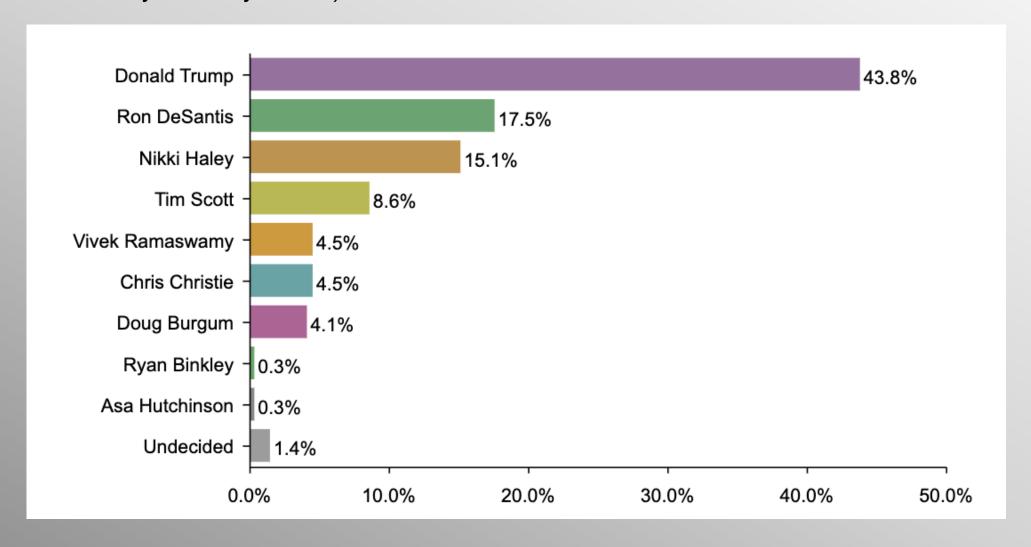

#### **IA GOP Caucus Ballot**

If the 2024 Republican Caucus were tomorrow, who would you most likely support for President? (People who answered they are likely to vote)