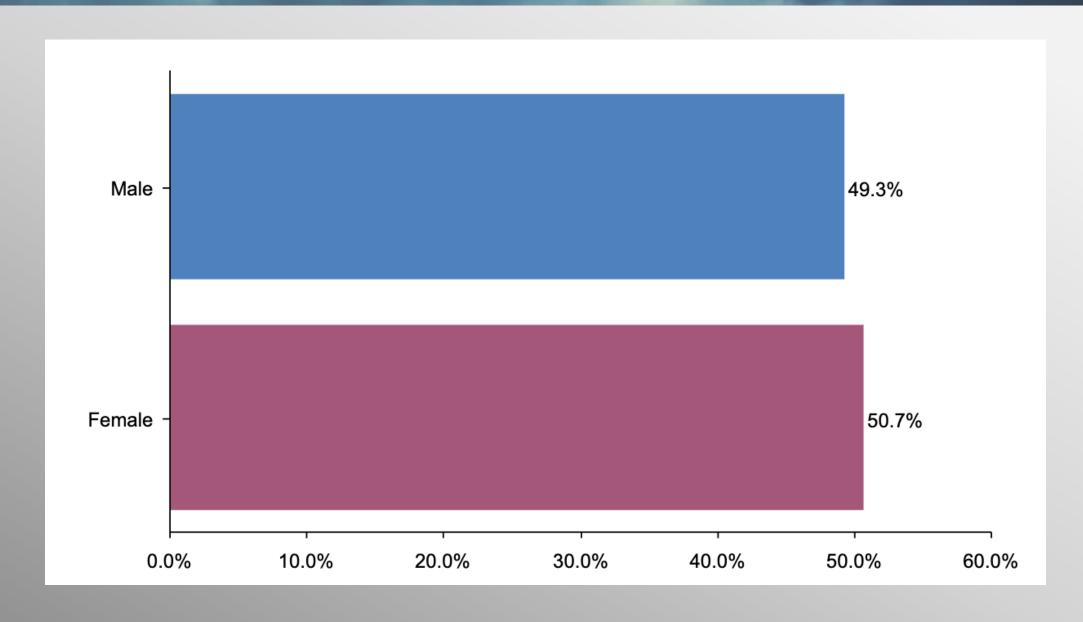

etrafalgargroup.org f The Trafalgar Group

**y** @trafalgar\_group

November 2023

### **IA GOP Caucus Survey**



- Conducted 11/03/23 11/05/23
- 1084 Respondents
- Likely GOP Presidential Caucus Voters
- Response Rate: 1.45%
- Margin of Error: 2.9%
- Confidence: 95%
- Response Distribution: 50%
- Methodology: TheTrafalgarGroup.org/Polling-Methodology



## **GOP Pres Caucus Voting Likelihood**



How likely are you to vote in the 2024 Republican Caucus?? (Note: Starting list only comprised of likely GOP Caucus Voters)



#### **IA GOP Caucus Ballot**



If the 2024 Republican Caucus were tomorrow, who would you most likely support for President? (People who answered they are likely to vote)



## **Age Participation**





# **Ethnicity Participation**





# **Gender Participation**