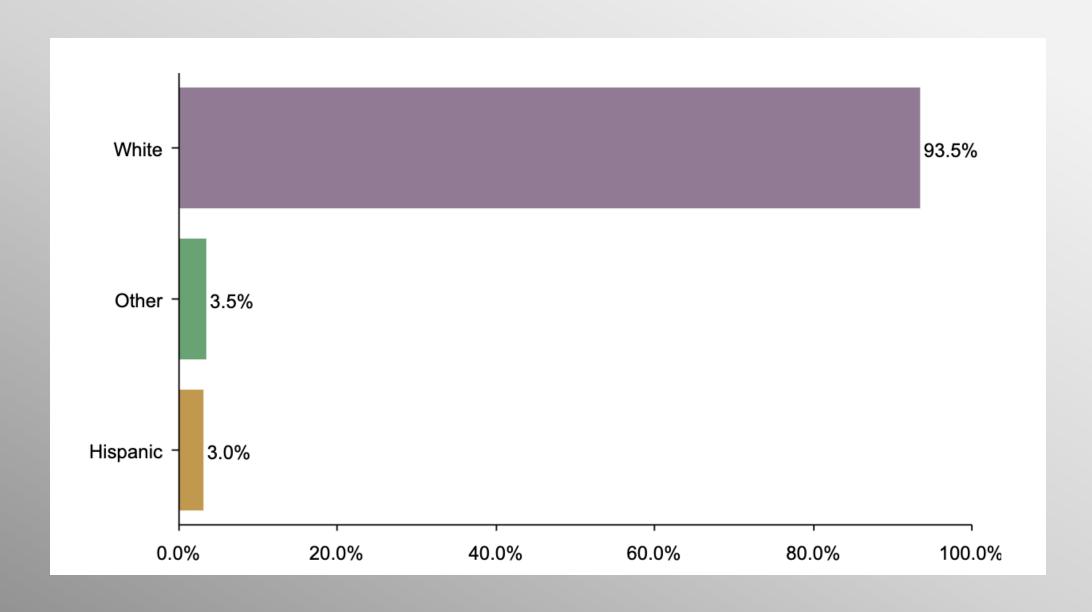

ucus Survey

info@trf-grp.com thetrafalgargroup.org f The Trafalgar Group

**y** @trafalgar\_group

November 2023

### **IA GOP Caucus Survey**



- Conducted 11/03/23 11/05/23
- 1084 Respondents
- Likely GOP Presidential Caucus Voters
- Response Rate: 1.45%
- Margin of Error: 2.9%
- Confidence: 95%
- Response Distribution: 50%
- Methodology: TheTrafalgarGroup.org/Polling-Methodology



## **GOP Pres Caucus Voting Likelihood**



How likely are you to vote in the 2024 Republican Caucus?? (Note: Starting list only comprised of likely GOP Caucus Voters)



#### **IA GOP Caucus Ballot**



If the 2024 Republican Caucus were tomorrow, who would you most likely support for President? (People who answered they are likely to vote)



## **Age Participation**





# **Ethnicity Participation**





# **Gender Participation**