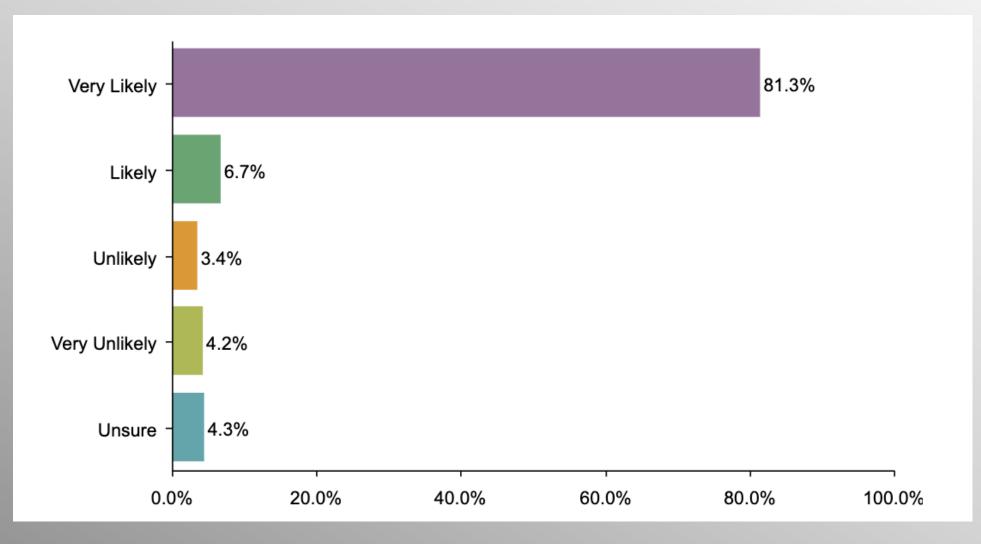

# **GOP Pres Primary Voting Likelihood**

Do you plan to vote in the 2024 Republican Presidential Primary? (Note: Starting list only comprised of likely GOP Presidential Primary voters)