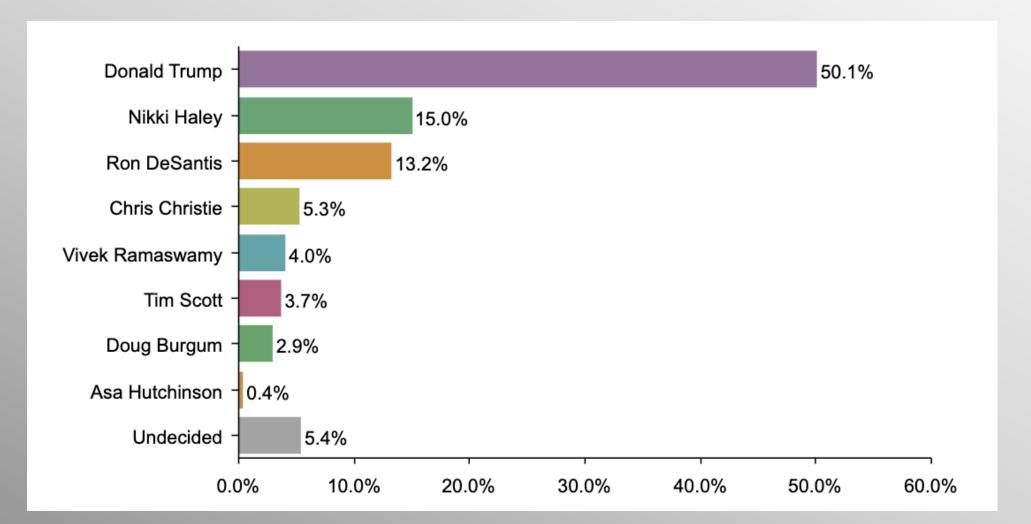

### **GOP Pres Primary Ballot**

If the 2024 Republican Presidential Primary were tomorrow, who would you most likely support?