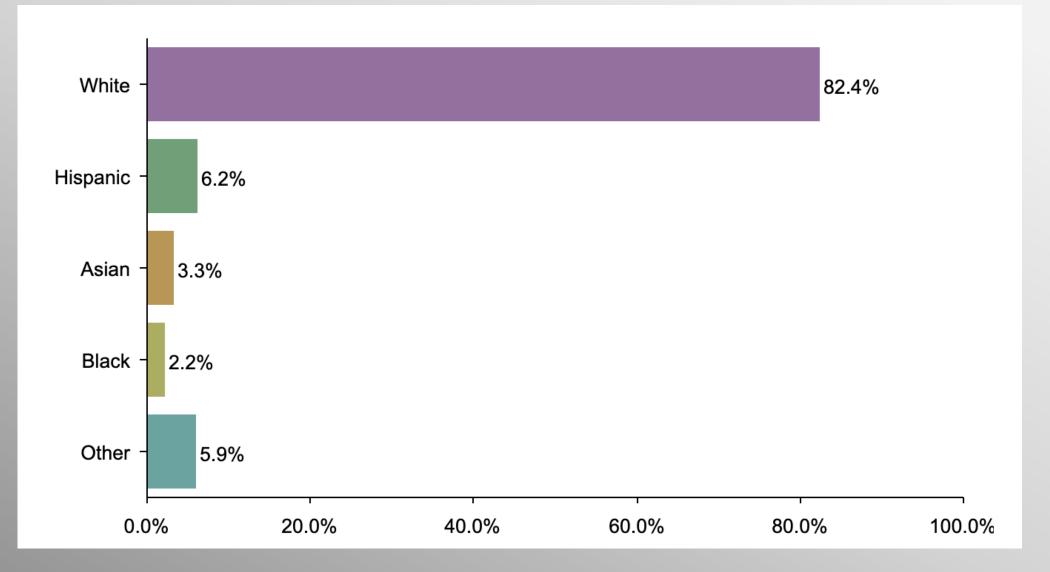

ources.

# Republican Presidential Primary Survey

November 2023

info@trf-grp.com thetrafalgargroup.org

- f The Trafalgar Group
- ♥ @trafalgar\_group

# **Nationwide Survey**



- Conducted 11/03/23 11/05/23
- 1089 Likely GOP Presidential Primary Voters
- Response Rate: 1.45%
- Margin of Error: 2.9%
- Confidence: 95%
- Response Distribution: 50%
- Methodology: TheTrafalgarGroup.org/Polling-Methodology



# **GOP Pres Primary Voting Likelihood**



Do you plan to vote in the 2024 Republican Presidential Primary? (Note: Starting list only comprised of likely GOP Presidential Primary voters)



### **GOP Pres Primary Ballot**



If the 2024 Republican Presidential Primary were tomorrow, who would you most likely support?



### **Age Participation**





#### **Ethnicity Participation**





#### **Gender Participation**