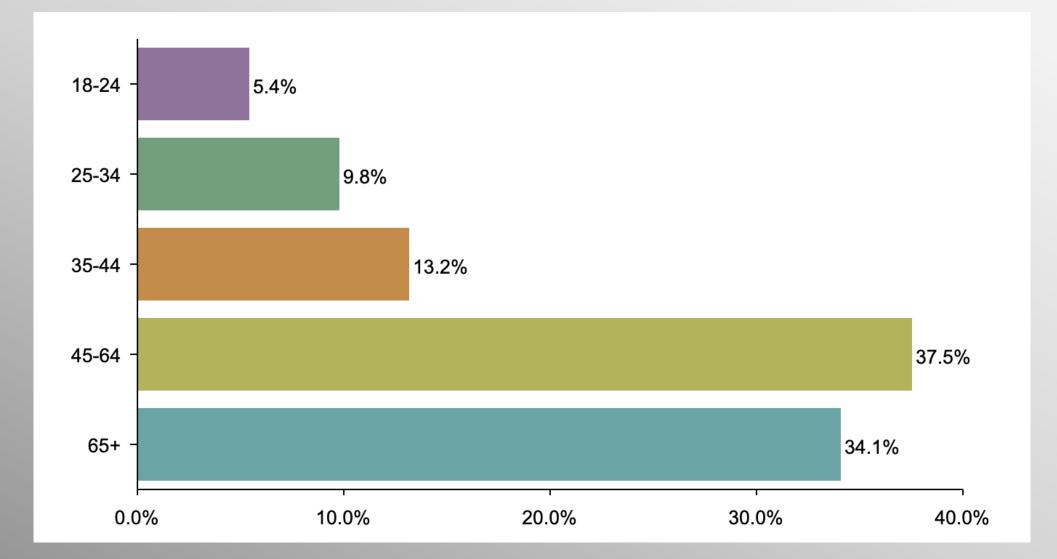

en over larger numbers and greater resources.

# Republican Presidential Primary Survey

November 2023

info@trf-grp.com thetrafalgargroup.org

- f The Trafalgar Group
- ♥ @trafalgar\_group

# **Nationwide Survey**



- Conducted 11/03/23 11/05/23
- 1089 Likely GOP Presidential Primary Voters
- Response Rate: 1.45%
- Margin of Error: 2.9%
- Confidence: 95%
- Response Distribution: 50%
- Methodology: TheTrafalgarGroup.org/Polling-Methodology



# **GOP Pres Primary Voting Likelihood**



Do you plan to vote in the 2024 Republican Presidential Primary? (Note: Starting list only comprised of likely GOP Presidential Primary voters)



### **GOP Pres Primary Ballot**



If the 2024 Republican Presidential Primary were tomorrow, who would you most likely support?



### **Age Participation**





#### **Ethnicity Participation**





#### **Gender Participation**