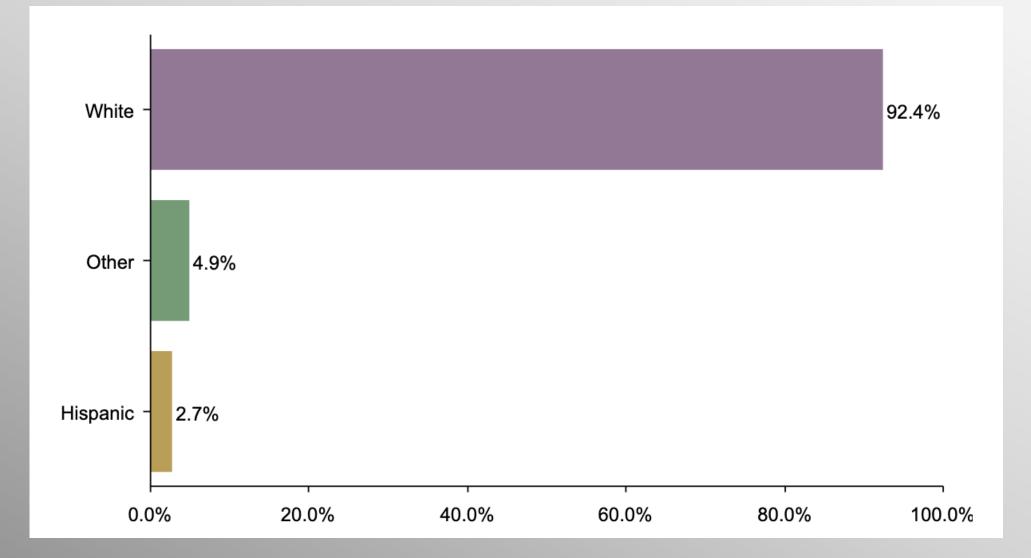

2023

info@trf-grp.com thetrafalgargroup.org f The Trafalgar Group

@trafalgar\_group

### **NH GOP PPP Survey**



- Conducted 12/09/23 12/11/23
- 1098 Respondents
- Likely GOP Presidential Primary Voters
- Response Rate: 2.11%
- Margin of Error: 2.9%
- Confidence: 95%
- Response Distribution: 50%
- Methodology: TheTrafalgarGroup.org/Polling-Methodology



### **GOP Pres Primary Voting Likelihood**



Do you plan to vote in the 2024 Republican Presidential Primary? (Note: Starting list only comprised of likely GOP Presidential Primary voters)



#### **NH GOP PPP**



If the 2024 Republican Presidential Primary were tomorrow, who would you most likely support? (Only those who answered "very likely" or "likely" to vote)



#### **Age Participation**





## **Ethnicity Participation**





#### **Gender Participation**