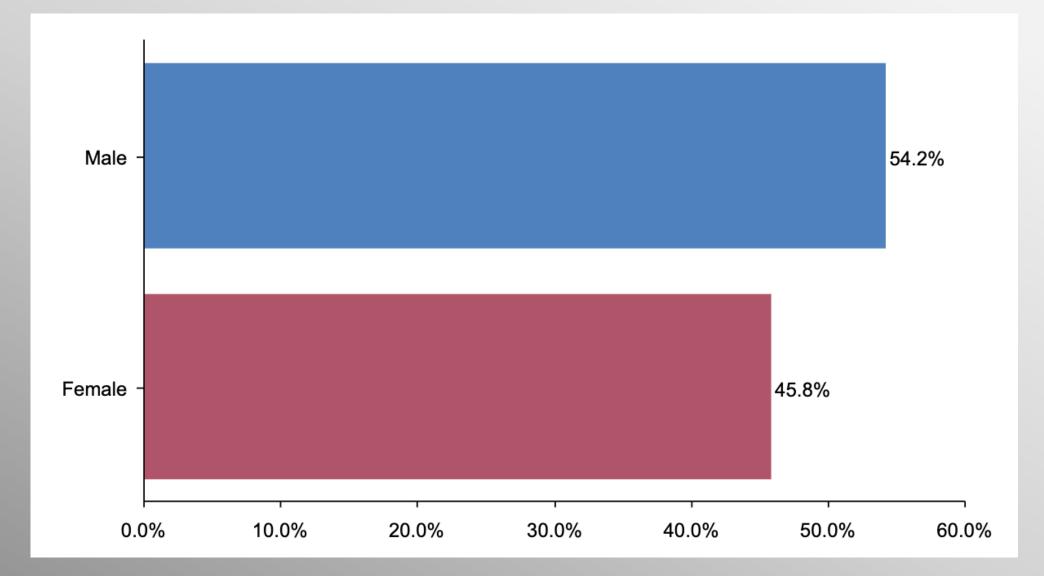

rgroup.org f The Trafalgar Group

@trafalgar\_group

### **NH GOP PPP Survey**



- Conducted 12/09/23 12/11/23
- 1098 Respondents
- Likely GOP Presidential Primary Voters
- Response Rate: 2.11%
- Margin of Error: 2.9%
- Confidence: 95%
- Response Distribution: 50%
- Methodology: TheTrafalgarGroup.org/Polling-Methodology



### **GOP Pres Primary Voting Likelihood**



Do you plan to vote in the 2024 Republican Presidential Primary? (Note: Starting list only comprised of likely GOP Presidential Primary voters)



#### **NH GOP PPP**



If the 2024 Republican Presidential Primary were tomorrow, who would you most likely support? (Only those who answered "very likely" or "likely" to vote)



#### **Age Participation**





## **Ethnicity Participation**





#### **Gender Participation**