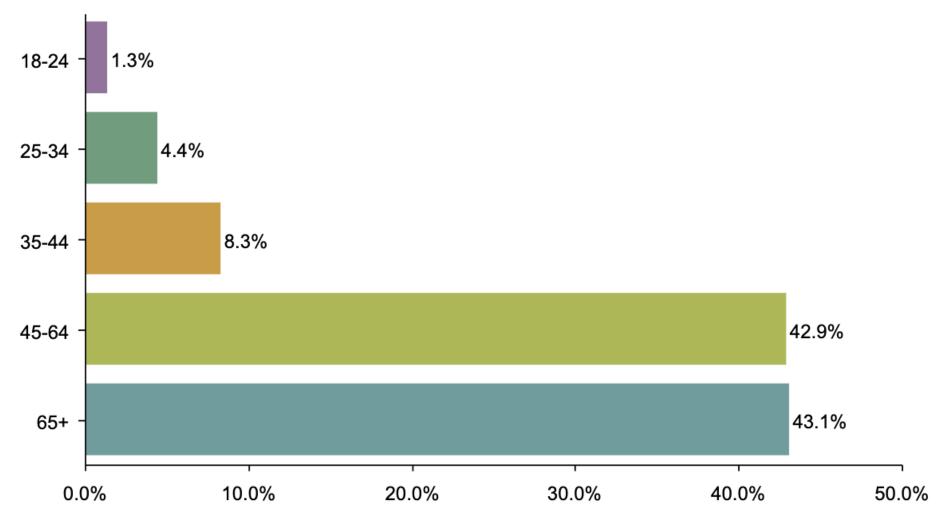

residential Primary Survey

December 2023

info@trf-grp.com thetrafalgargroup.org f The Trafalgar Group

@trafalgar\_group

### **NH GOP PPP Survey**



- Conducted 12/09/23 12/11/23
- 1098 Respondents
- Likely GOP Presidential Primary Voters
- Response Rate: 2.11%
- Margin of Error: 2.9%
- Confidence: 95%
- Response Distribution: 50%
- Methodology: TheTrafalgarGroup.org/Polling-Methodology



### **GOP Pres Primary Voting Likelihood**



Do you plan to vote in the 2024 Republican Presidential Primary? (Note: Starting list only comprised of likely GOP Presidential Primary voters)



#### **NH GOP PPP**



If the 2024 Republican Presidential Primary were tomorrow, who would you most likely support? (Only those who answered "very likely" or "likely" to vote)



#### **Age Participation**





## **Ethnicity Participation**





#### **Gender Participation**