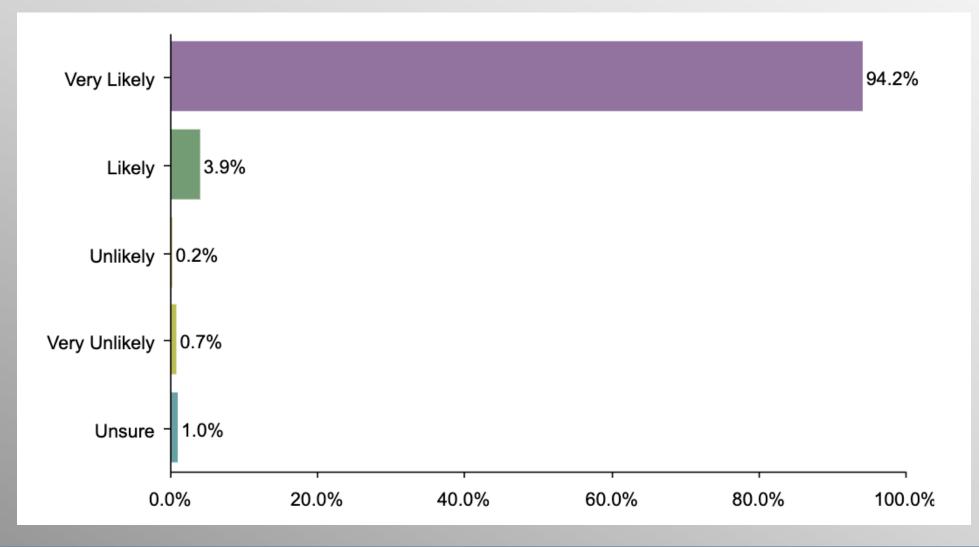

### **GOP Pres Primary Voting Likelihood**

Do you plan to vote in the 2024 Republican Presidential Primary? (Note: Starting list only comprised of likely GOP Presidential Primary voters)