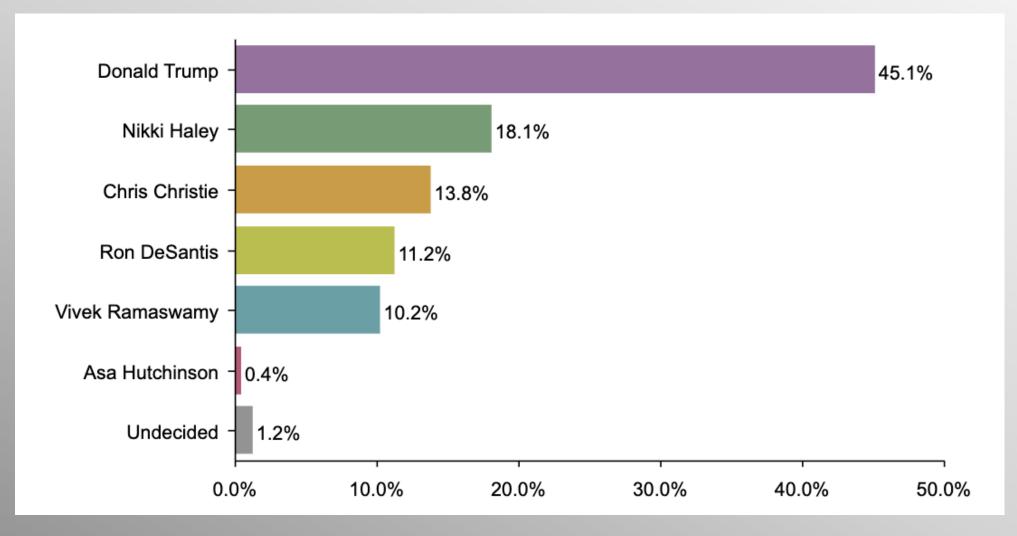

#### **NH GOP PPP**

If the 2024 Republican Presidential Primary were tomorrow, who would you most likely support? (Only those who answered "very likely" or "likely" to vote)