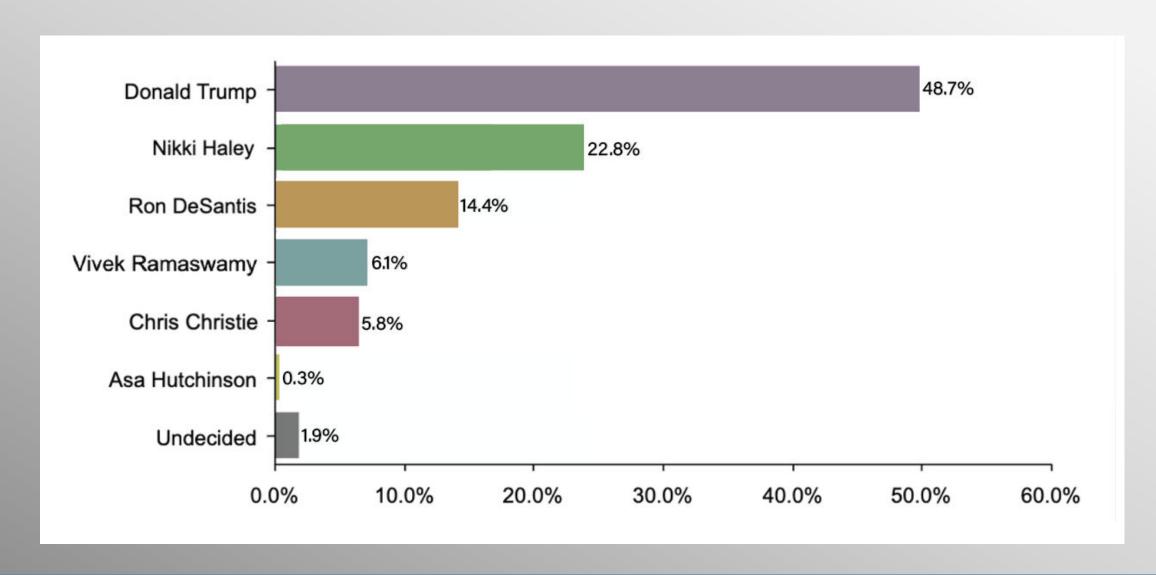

#### **SC GOP PPP**

If the 2024 Republican Presidential Primary were tomorrow, who would you most likely support?