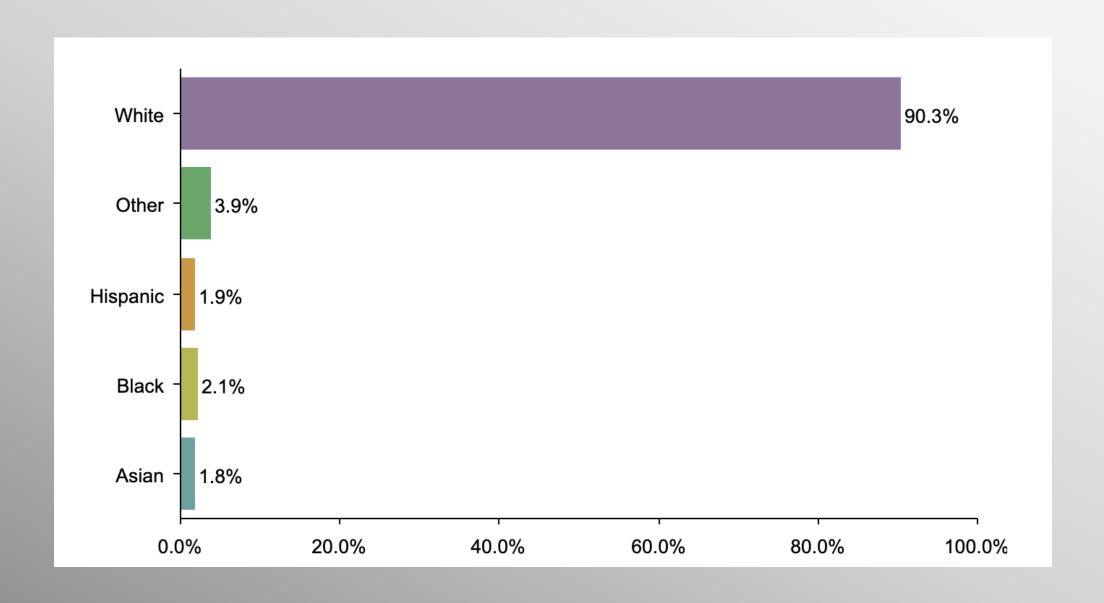

and greater resources.

# South Carolina GOP Presidential Primary Survey

info@trf-grp.com thetrafalgargroup.org f The Trafalgar Group

December 2023

### **SC GOP PPP Survey**



- Conducted 12/06/23 12/08/23
- 1087 Respondents
- Likely GOP Presidential Primary Voters
- Response Rate: 2.18%
- Margin of Error: 2.9%
- Confidence: 95%
- Response Distribution: 50%
- Methodology: TheTrafalgarGroup.org/Polling-Methodology



## **GOP Pres Primary Voting Likelihood**



Do you plan to vote in the 2024 Republican Presidential Primary? (Note: Starting list only comprised of likely GOP Presidential Primary voters)



#### **SC GOP PPP**



If the 2024 Republican Presidential Primary were tomorrow, who would you most likely support?



## **Age Participation**





## **Ethnicity Participation**





## **Gender Participation**