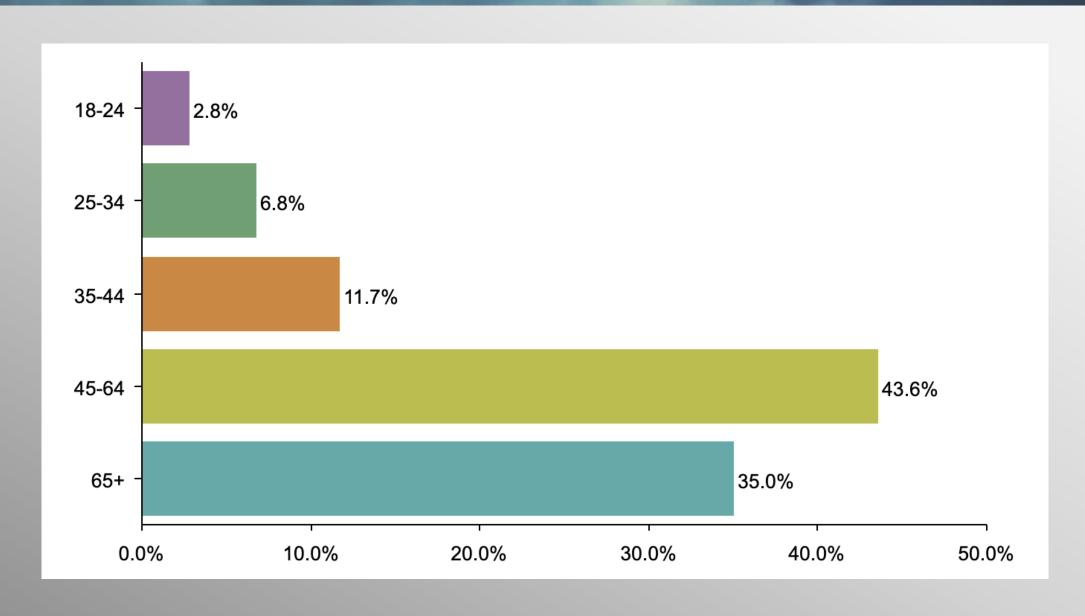

an prevail even over larger numbers and greater resources.

# South Carolina GOP Presidential Primary Survey

info@trf-grp.com thetrafalgargroup.org f The Trafalgar Group

December 2023

### **SC GOP PPP Survey**



- Conducted 12/06/23 12/08/23
- 1087 Respondents
- Likely GOP Presidential Primary Voters
- Response Rate: 2.18%
- Margin of Error: 2.9%
- Confidence: 95%
- Response Distribution: 50%
- Methodology: TheTrafalgarGroup.org/Polling-Methodology



## **GOP Pres Primary Voting Likelihood**



Do you plan to vote in the 2024 Republican Presidential Primary? (Note: Starting list only comprised of likely GOP Presidential Primary voters)



#### **SC GOP PPP**



If the 2024 Republican Presidential Primary were tomorrow, who would you most likely support?



## **Age Participation**





## **Ethnicity Participation**





## **Gender Participation**