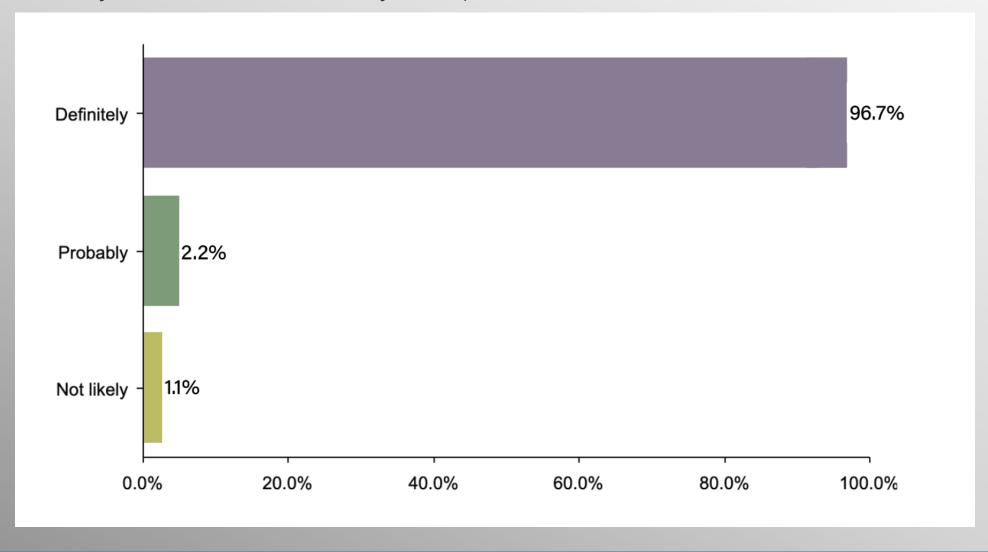

## **GOP Pres Primary Voting Likelihood**

Do you plan to vote in the 2024 Republican Presidential Primary? (Note: Starting list only comprised of likely GOP Presidential Primary voters)