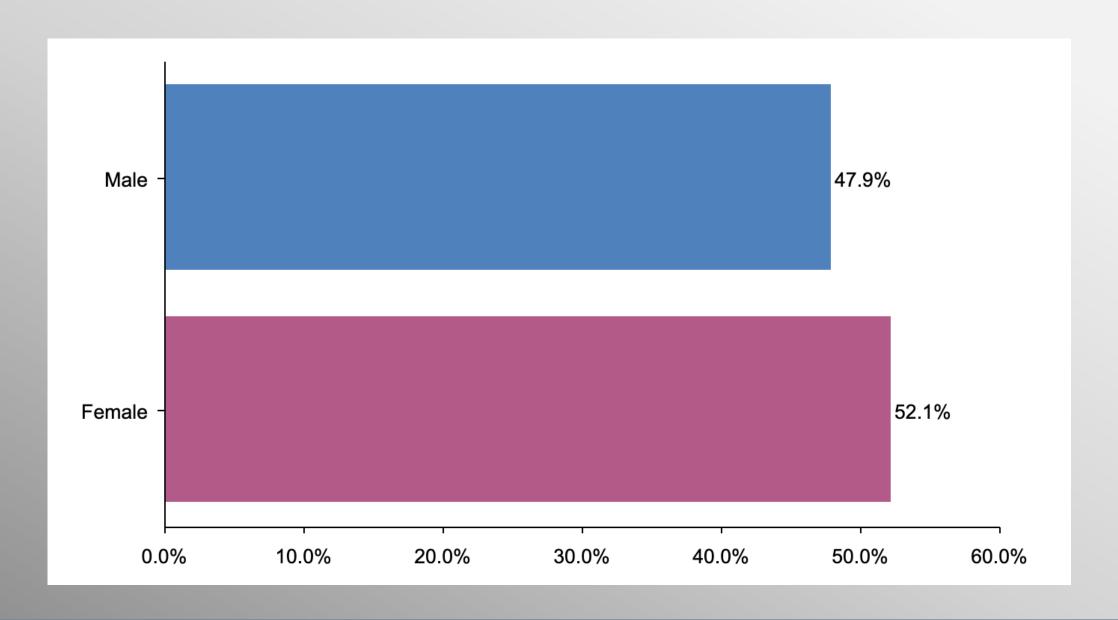

arolina GOP Presidential Primary Survey

info@trf-grp.com thetrafalgargroup.org f The Trafalgar Group

December 2023

### **SC GOP PPP Survey**



- Conducted 12/06/23 12/08/23
- 1087 Respondents
- Likely GOP Presidential Primary Voters
- Response Rate: 2.18%
- Margin of Error: 2.9%
- Confidence: 95%
- Response Distribution: 50%
- Methodology: TheTrafalgarGroup.org/Polling-Methodology



## **GOP Pres Primary Voting Likelihood**



Do you plan to vote in the 2024 Republican Presidential Primary? (Note: Starting list only comprised of likely GOP Presidential Primary voters)



#### **SC GOP PPP**



If the 2024 Republican Presidential Primary were tomorrow, who would you most likely support?



## **Age Participation**





## **Ethnicity Participation**





## **Gender Participation**