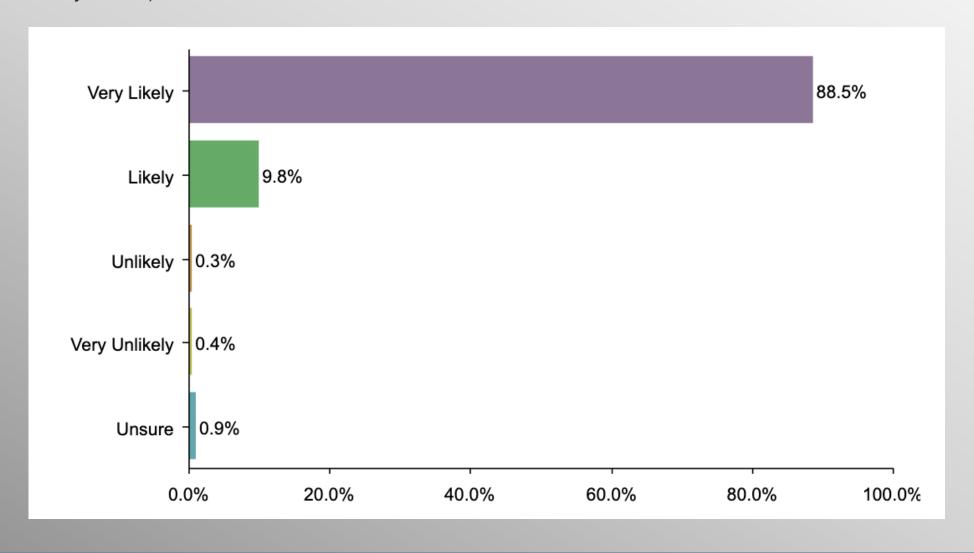

#### **GOP Pres Primary Voting Likelihood**

Do you plan to vote in the 2024 Republican Presidential Primary? (Note: Starting list only comprised of likely GOP Presidential Primary voters)