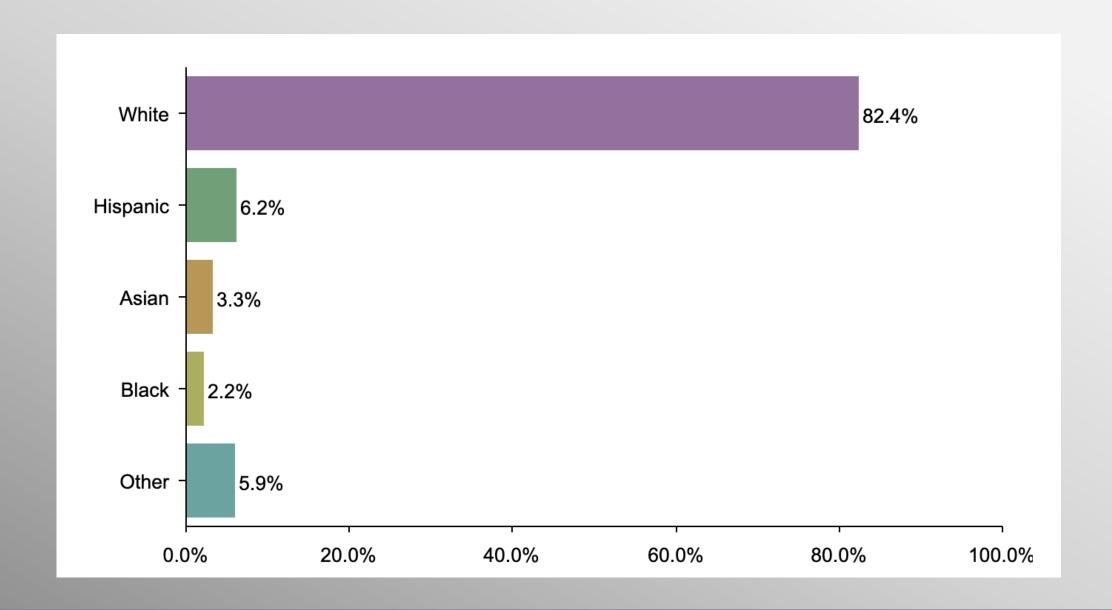

rimary Survey

December 2023

info@trf-grp.com thetrafalgargroup.org f The Trafalgar Group

#### **Nationwide Survey**



- Conducted 11/30/23 12/02/23
- 1084 Likely GOP Presidential Primary Voters
- Response Rate: 1.44%
- Margin of Error: 2.9%
- Confidence: 95%
- Response Distribution: 50%
- Methodology: TheTrafalgarGroup.org/Polling-Methodology



#### **GOP Pres Primary Voting Likelihood**



Do you plan to vote in the 2024 Republican Presidential Primary? (Note: Starting list only comprised of likely GOP Presidential Primary voters)



### **GOP Pres Primary Ballot**



If the 2024 Republican Presidential Primary were tomorrow, who would you most likely support? (only those who answered "very likely" or "likely" to vote)



# **Age Participation**





# **Ethnicity Participation**





# **Gender Participation**