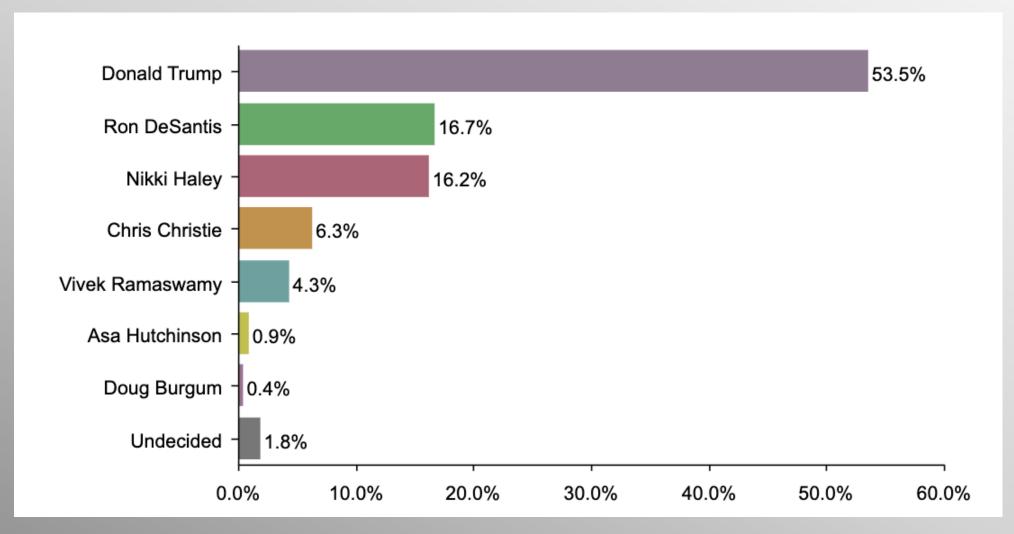

### **GOP Pres Primary Ballot**

If the 2024 Republican Presidential Primary were tomorrow, who would you most likely support? (only those who answered "very likely" or "likely" to vote)