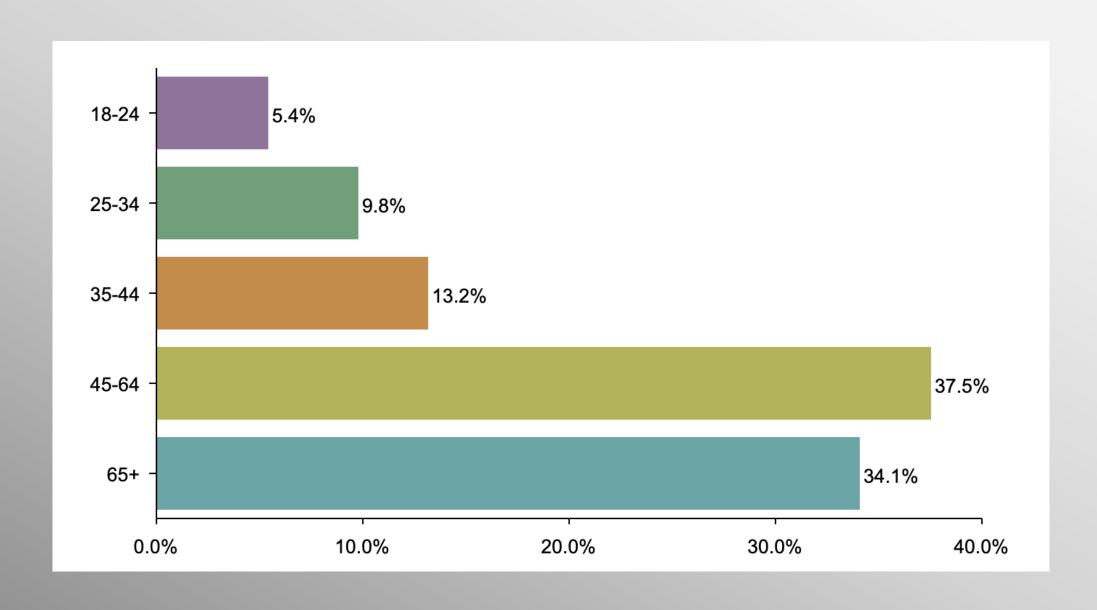

National Republican Presidential Primary Survey

December 2023

info@trf-grp.com thetrafalgargroup.org f The Trafalgar Group

#### **Nationwide Survey**



- Conducted 11/30/23 12/02/23
- 1084 Likely GOP Presidential Primary Voters
- Response Rate: 1.44%
- Margin of Error: 2.9%
- Confidence: 95%
- Response Distribution: 50%
- Methodology: TheTrafalgarGroup.org/Polling-Methodology



#### **GOP Pres Primary Voting Likelihood**



Do you plan to vote in the 2024 Republican Presidential Primary? (Note: Starting list only comprised of likely GOP Presidential Primary voters)



### **GOP Pres Primary Ballot**



If the 2024 Republican Presidential Primary were tomorrow, who would you most likely support? (only those who answered "very likely" or "likely" to vote)



# **Age Participation**





# **Ethnicity Participation**





# **Gender Participation**