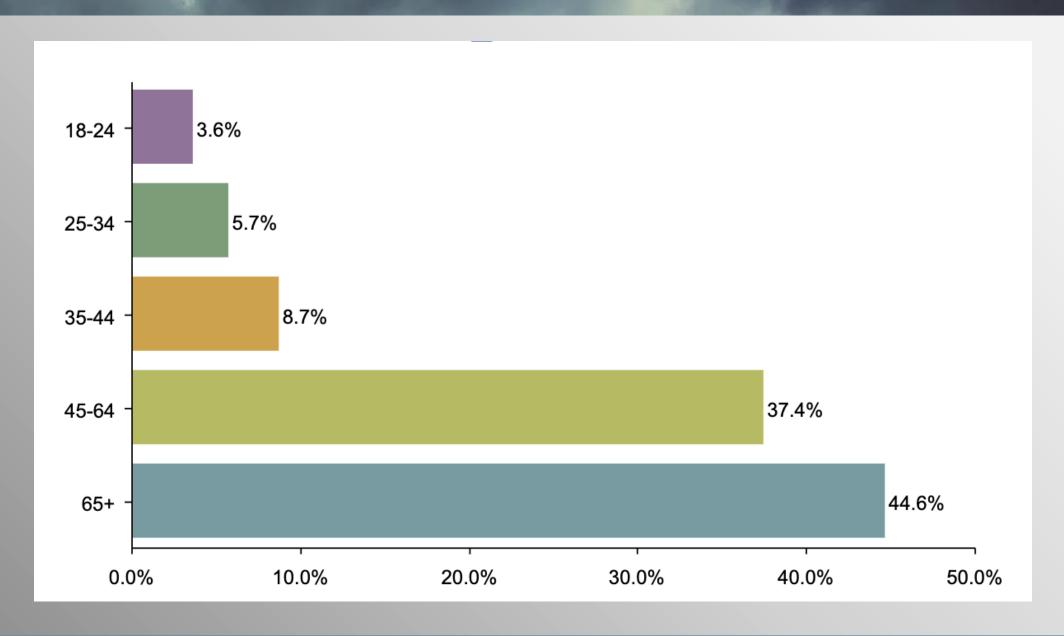

fo@trf-grp.com thetrafalgargroup.org **f** The Trafalgar Group

**y** @trafalgar\_group

January 2024

## **IA GOP Caucus Survey**



- Conducted 01/06/24 01/08/24
- 1086 Respondents
- Likely GOP Presidential Caucus Vote
- Response Rate: 2.41%
- Margin of Error: 2.9%
- Confidence: 95%
- Response Distribution: 50%
- Methodology: TheTrafalgarGroup.org/Polling-Methodology



## **GOP Pres Caucus Voting Likelihood**



How likely are you to vote in the 2024 Republican Caucus?? (Note: Starting list only comprised of likely GOP Caucus Voters)



#### **IA GOP Caucus Ballot**



If the 2024 Republican Caucus were tomorrow, who would you most likely support for President? (People who answered they are likely to vote, only includes candidates receiving more than 0.4%)



# **Age Participation**





## **Ethnicity Participation**





## **Gender Participation**