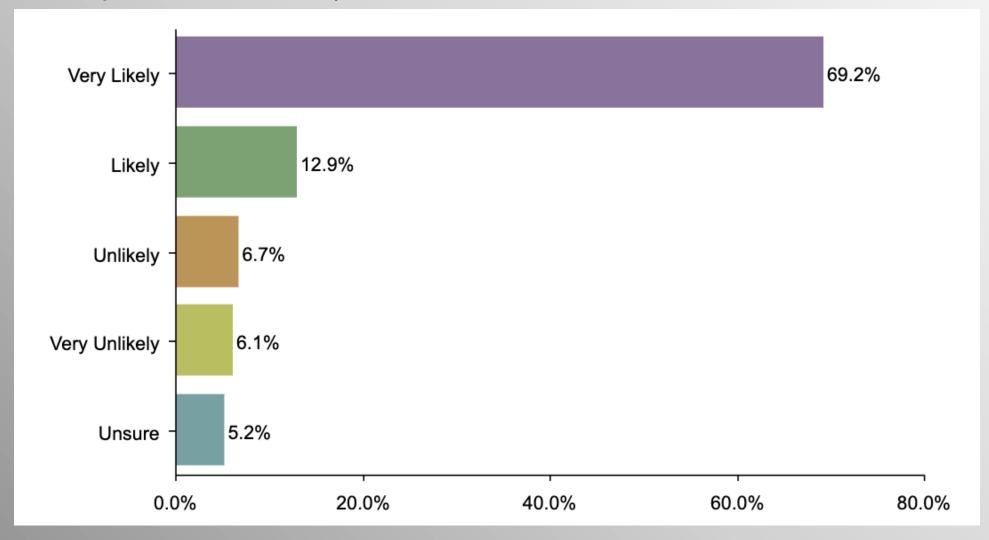

## **GOP Pres Caucus Voting Likelihood**

How likely are you to vote in the 2024 Republican Caucus?? (Note: Starting list only comprised of likely GOP Caucus Voters)