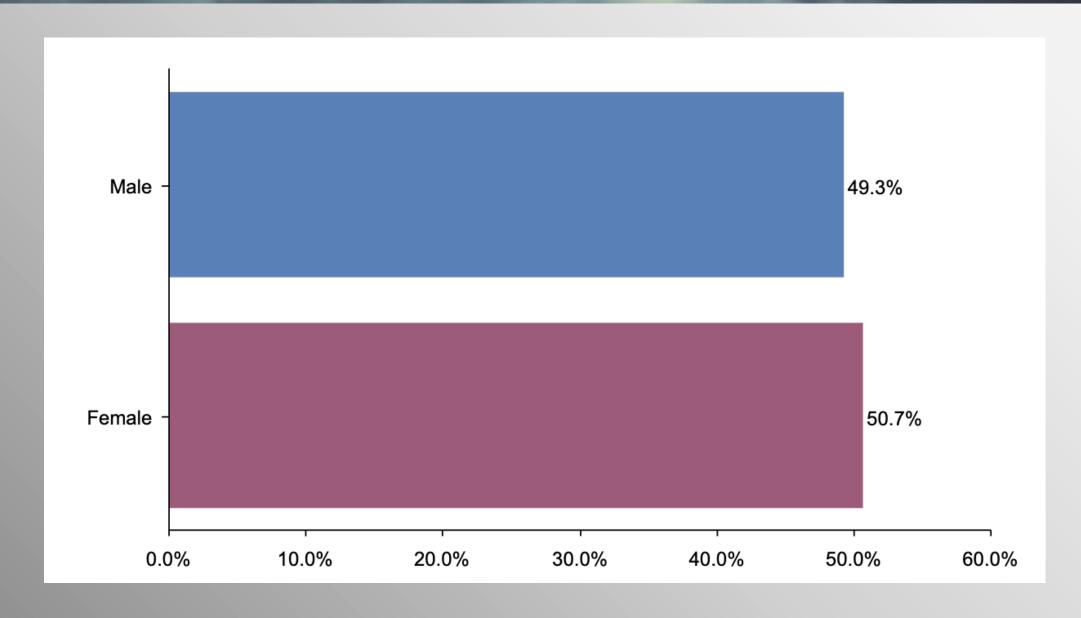

@trafalgar\_group

January 2024

## **IA GOP Caucus Survey**



- Conducted 01/06/24 01/08/24
- 1086 Respondents
- Likely GOP Presidential Caucus Vote
- Response Rate: 2.41%
- Margin of Error: 2.9%
- Confidence: 95%
- Response Distribution: 50%
- Methodology: TheTrafalgarGroup.org/Polling-Methodology



## **GOP Pres Caucus Voting Likelihood**



How likely are you to vote in the 2024 Republican Caucus?? (Note: Starting list only comprised of likely GOP Caucus Voters)



#### **IA GOP Caucus Ballot**



If the 2024 Republican Caucus were tomorrow, who would you most likely support for President? (People who answered they are likely to vote, only includes candidates receiving more than 0.4%)



# **Age Participation**





## **Ethnicity Participation**





## **Gender Participation**