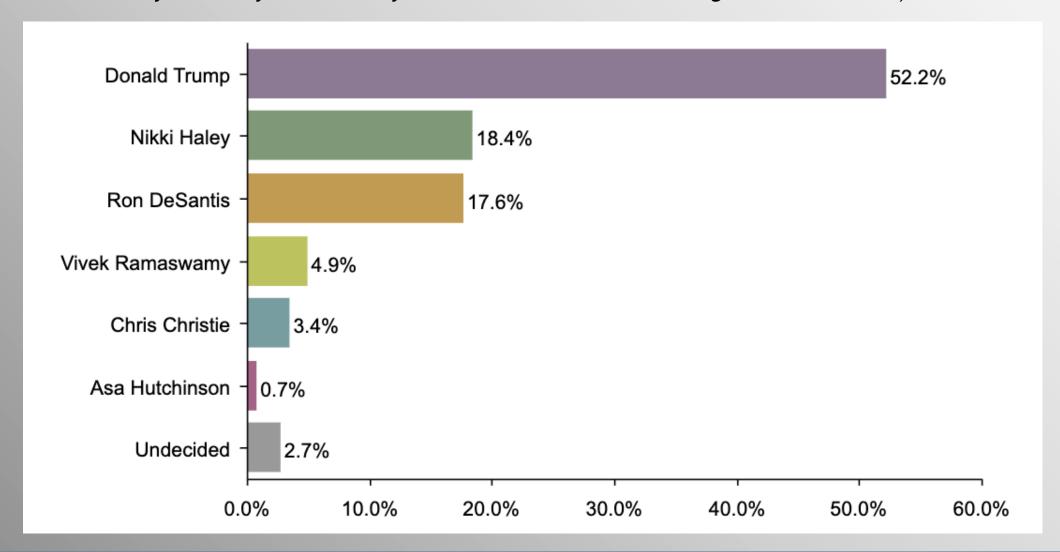

#### **IA GOP Caucus Ballot**

If the 2024 Republican Caucus were tomorrow, who would you most likely support for President? (People who answered they are likely to vote, only includes candidates receiving more than 0.4%)