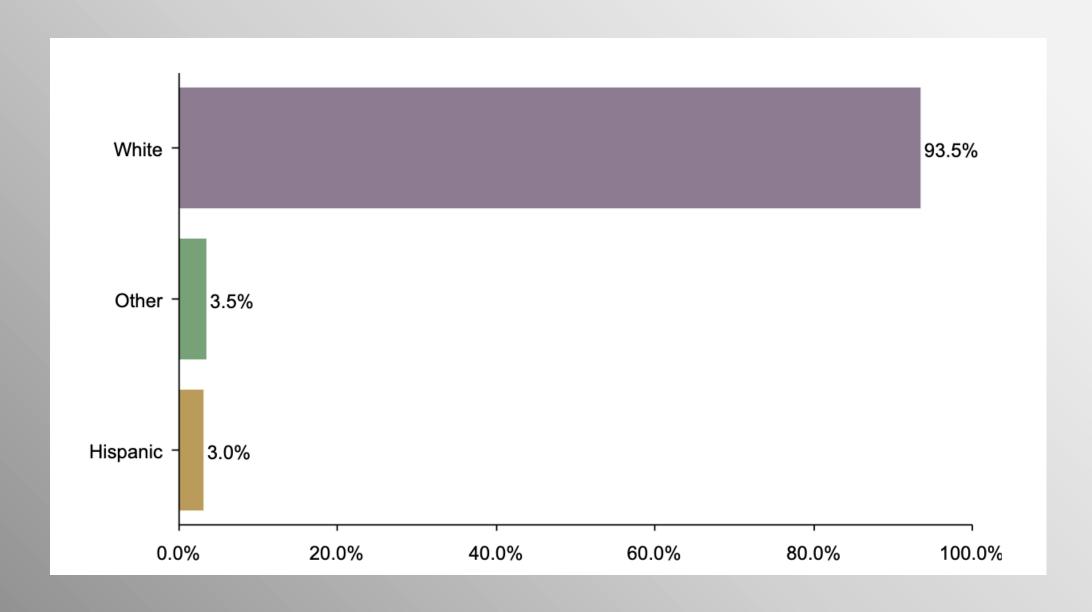

**f** The Trafalgar Group

**y** @trafalgar\_group

January 2024

## **IA GOP Caucus Survey**



- Conducted 01/06/24 01/08/24
- 1086 Respondents
- Likely GOP Presidential Caucus Vote
- Response Rate: 2.41%
- Margin of Error: 2.9%
- Confidence: 95%
- Response Distribution: 50%
- Methodology: TheTrafalgarGroup.org/Polling-Methodology



## **GOP Pres Caucus Voting Likelihood**



How likely are you to vote in the 2024 Republican Caucus?? (Note: Starting list only comprised of likely GOP Caucus Voters)



#### **IA GOP Caucus Ballot**



If the 2024 Republican Caucus were tomorrow, who would you most likely support for President? (People who answered they are likely to vote, only includes candidates receiving more than 0.4%)



# **Age Participation**





## **Ethnicity Participation**





## **Gender Participation**