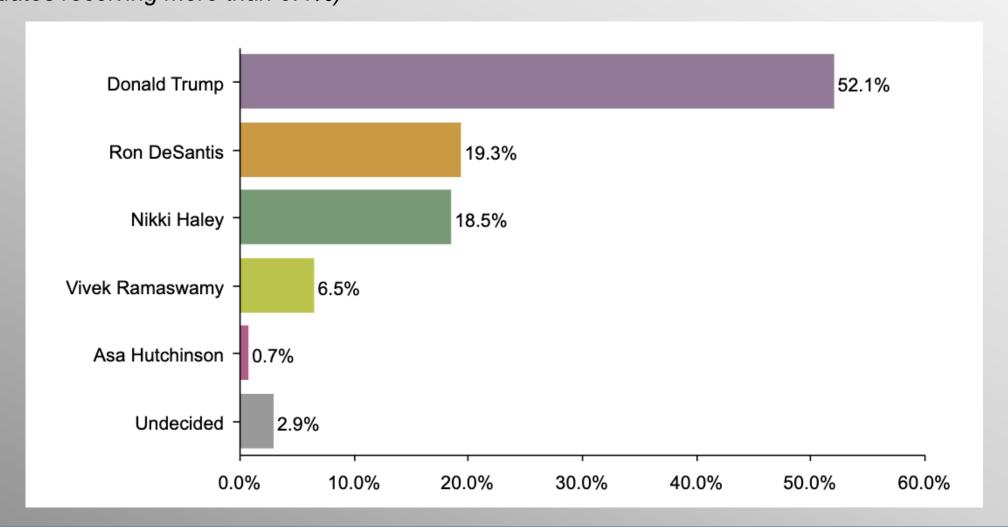

#### **IA GOP Caucus Ballot**

If the 2024 Republican Caucus were tomorrow, who would you most likely support for President? (People who answered they are likely to vote, only includes candidates receiving more than 0.4%)