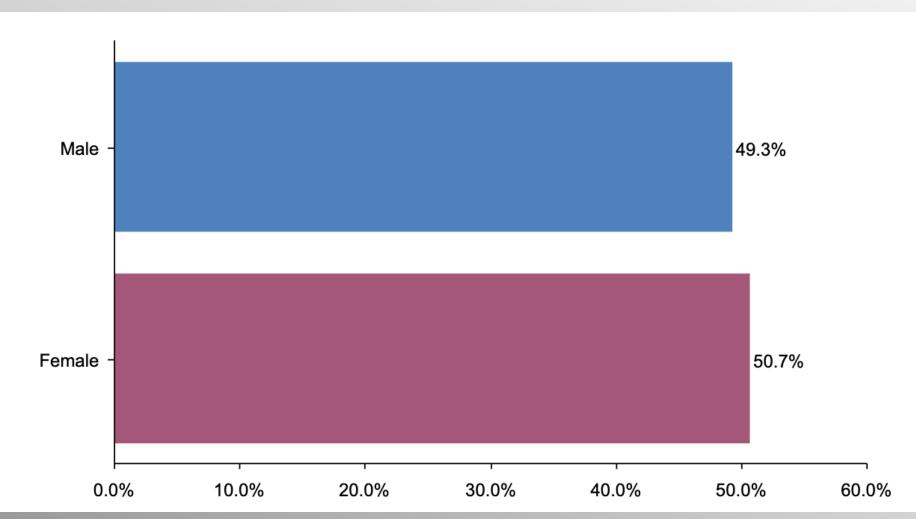

tnership with:



### **IA GOP Caucus Survey**





- Conducted 01/12/24 01/14/23
- 1092 Respondents
- Likely GOP Presidential Caucus Voters
- Response Rate: 2.18%
- Margin of Error: 2.9%
- Confidence: 95%
- Response Distribution: 50%
- Methodology: TheTrafalgarGroup.org/Polling-Methodology



## **GOP Pres Caucus Voting Likelihood**



How likely are you to vote in the 2024 Republican Caucus?? (Note: Starting list only comprised of likely GOP Caucus Voters)





#### **IA GOP Caucus Ballot**



If the 2024 Republican Caucus were tomorrow, who would you most likely support for President? (People who answered they are likely to vote, only includes candidates receiving more than 0.4%)





## **Age Participation**







## **Ethnicity Participation**







## **Gender Participation**