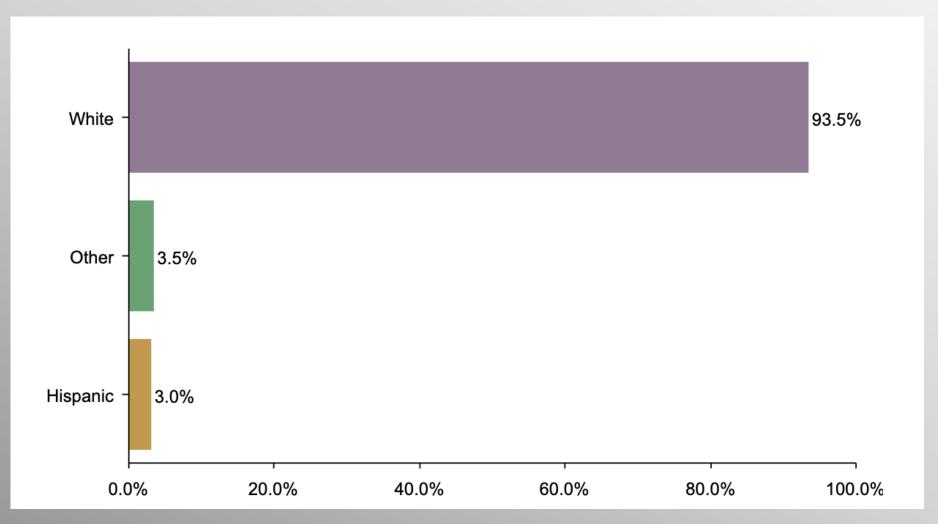

Tracking Poll

January 2024

In partnership with:



### **IA GOP Caucus Survey**





- Conducted 01/12/24 01/14/23
- 1092 Respondents
- Likely GOP Presidential Caucus Voters
- Response Rate: 2.18%
- Margin of Error: 2.9%
- Confidence: 95%
- Response Distribution: 50%
- Methodology: TheTrafalgarGroup.org/Polling-Methodology



## **GOP Pres Caucus Voting Likelihood**



How likely are you to vote in the 2024 Republican Caucus?? (Note: Starting list only comprised of likely GOP Caucus Voters)





#### **IA GOP Caucus Ballot**



If the 2024 Republican Caucus were tomorrow, who would you most likely support for President? (People who answered they are likely to vote, only includes candidates receiving more than 0.4%)





## **Age Participation**







## **Ethnicity Participation**







## **Gender Participation**