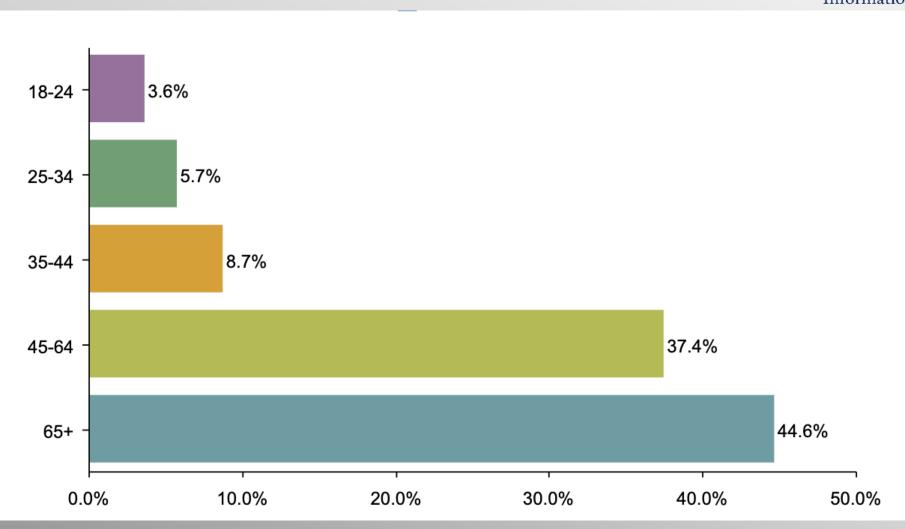

Group

# Iowa GOP Presidential Caucus Tracking Poll

January 2024

In partnership with:



### **IA GOP Caucus Survey**





- Conducted 01/12/24 01/14/23
- 1092 Respondents
- Likely GOP Presidential Caucus Voters
- Response Rate: 2.18%
- Margin of Error: 2.9%
- Confidence: 95%
- Response Distribution: 50%
- Methodology: TheTrafalgarGroup.org/Polling-Methodology



## **GOP Pres Caucus Voting Likelihood**



How likely are you to vote in the 2024 Republican Caucus?? (Note: Starting list only comprised of likely GOP Caucus Voters)





#### **IA GOP Caucus Ballot**



If the 2024 Republican Caucus were tomorrow, who would you most likely support for President? (People who answered they are likely to vote, only includes candidates receiving more than 0.4%)





## **Age Participation**







## **Ethnicity Participation**







## **Gender Participation**