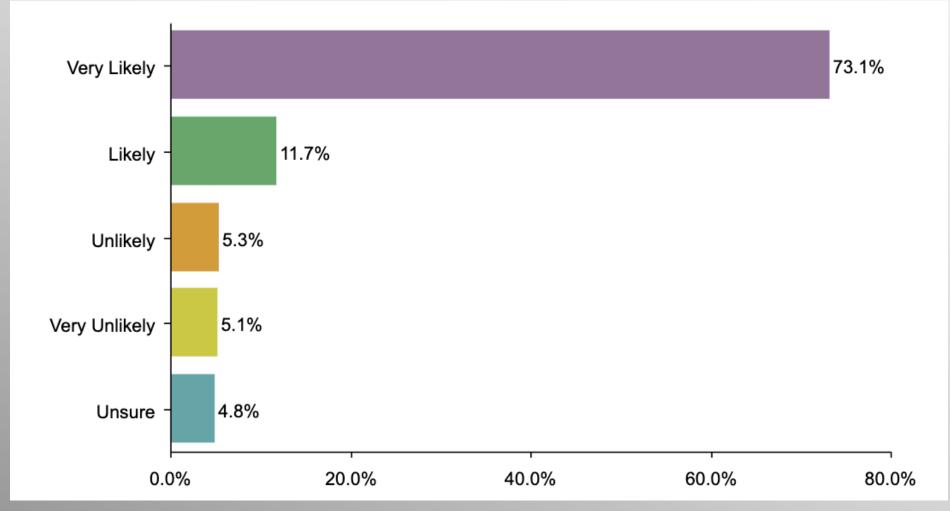

## **GOP Pres Caucus Voting Likelihood**

How likely are you to vote in the 2024 Republican Caucus?? (Note: Starting list only comprised of likely GOP Caucus Voters)