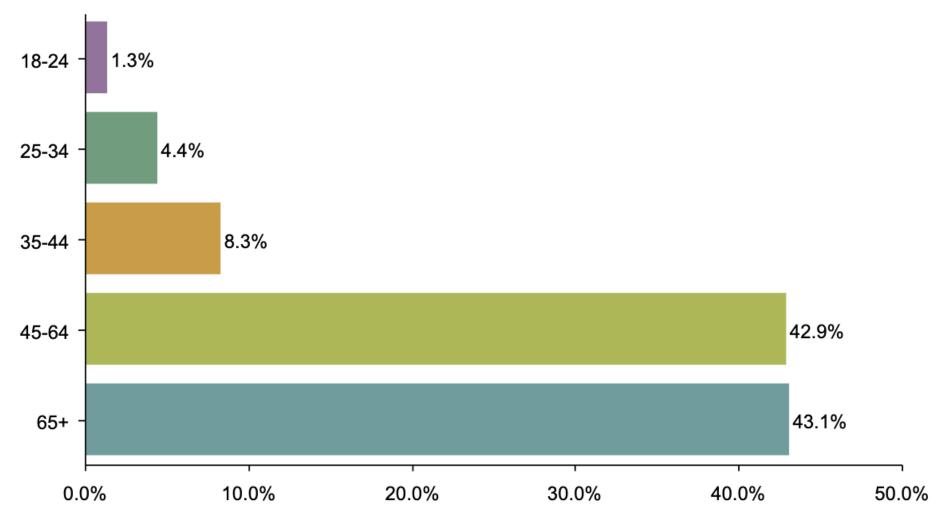

info@trf-grp.com thetrafalgargroup.org f The Trafalgar Group

@trafalgar\_group

### **NH GOP PPP Survey**



- Conducted 01/19/24 01/21/24
- 1084 Respondents
- Likely GOP Presidential Primary Voters
- Response Rate: 2.17%
- Margin of Error: 2.9%
- Confidence: 95%
- Response Distribution: 50%
- Methodology: TheTrafalgarGroup.org/Polling-Methodology



### **GOP Pres Primary Voting Likelihood**



Do you plan to vote in the 2024 Republican Presidential Primary? (Note: Starting list only comprised of likely GOP Presidential Primary voters)



#### **NH GOP PPP**



If the 2024 Republican Presidential Primary were tomorrow, who would you most likely support? (Only those who answered "very likely" or "likely" to vote, only candidates receiving 0.5% or higher)



#### **Age Participation**





## **Ethnicity Participation**





#### **Gender Participation**