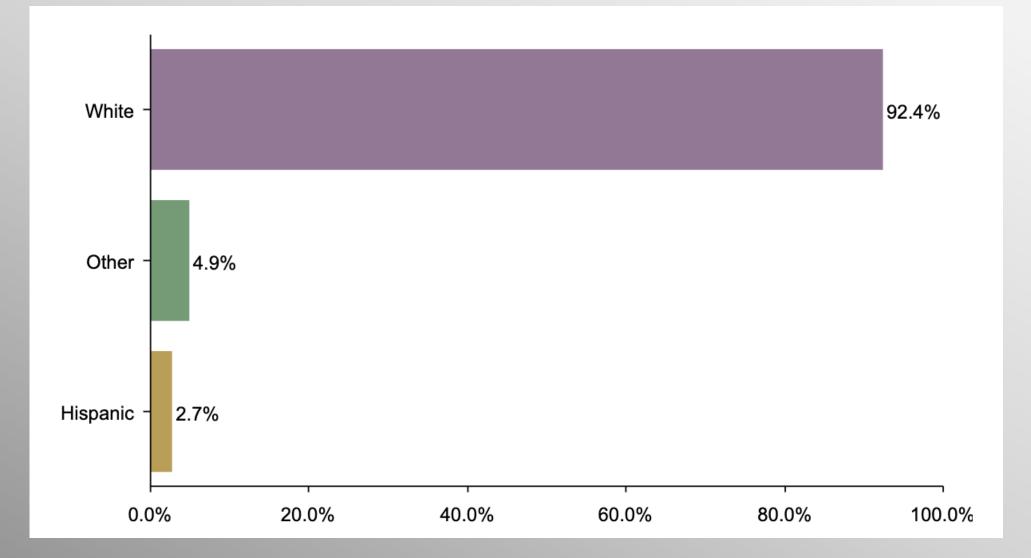

org f The Trafalgar Group

@trafalgar\_group

### **NH GOP PPP Survey**



- Conducted 01/19/24 01/21/24
- 1084 Respondents
- Likely GOP Presidential Primary Voters
- Response Rate: 2.17%
- Margin of Error: 2.9%
- Confidence: 95%
- Response Distribution: 50%
- Methodology: TheTrafalgarGroup.org/Polling-Methodology



### **GOP Pres Primary Voting Likelihood**



Do you plan to vote in the 2024 Republican Presidential Primary? (Note: Starting list only comprised of likely GOP Presidential Primary voters)



#### **NH GOP PPP**



If the 2024 Republican Presidential Primary were tomorrow, who would you most likely support? (Only those who answered "very likely" or "likely" to vote, only candidates receiving 0.5% or higher)



#### **Age Participation**





## **Ethnicity Participation**





#### **Gender Participation**