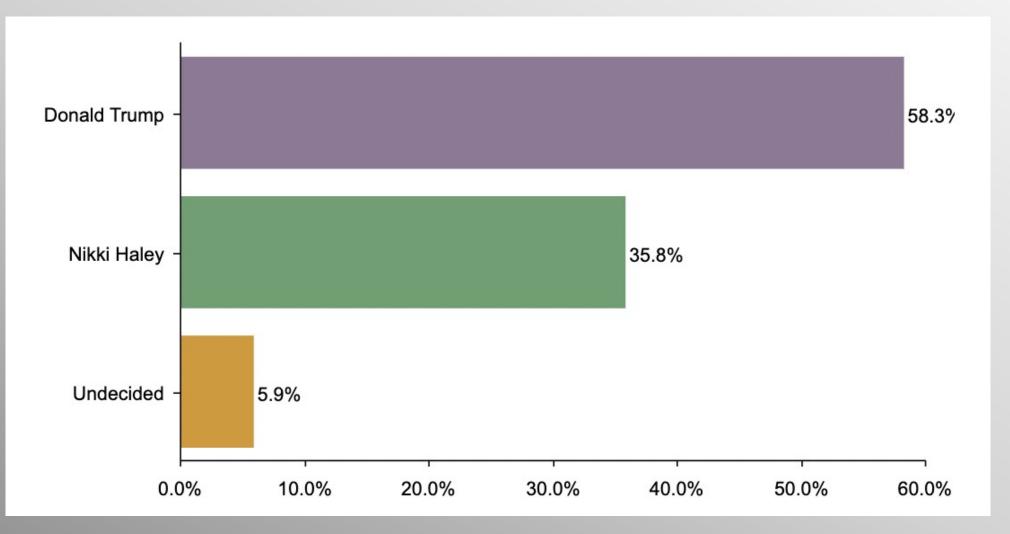

#### **NH GOP PPP**

If the 2024 Republican Presidential Primary were tomorrow, who would you most likely support? (Only those who answered "very likely" or "likely" to vote, only candidates receiving 0.5% or higher)