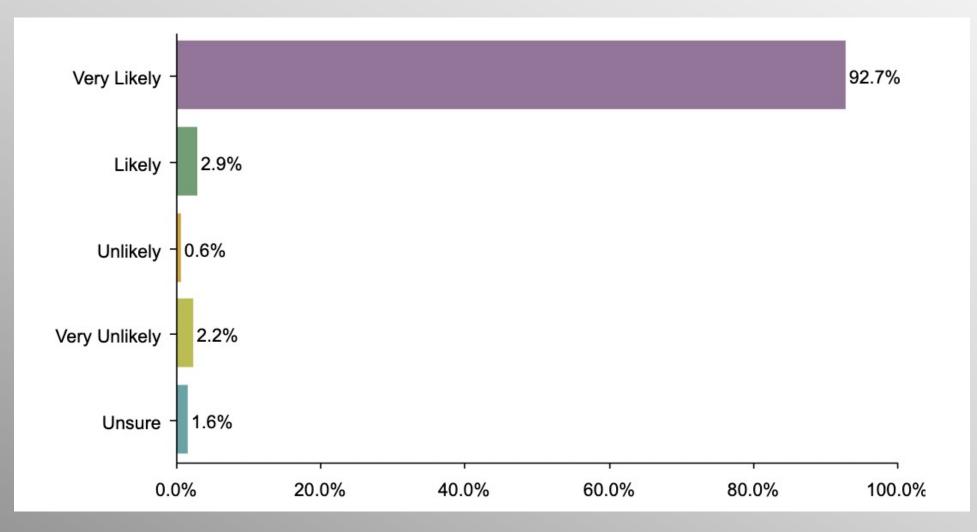

### **GOP Pres Primary Voting Likelihood**

Do you plan to vote in the 2024 Republican Presidential Primary? (Note: Starting list only comprised of likely GOP Presidential Primary voters)