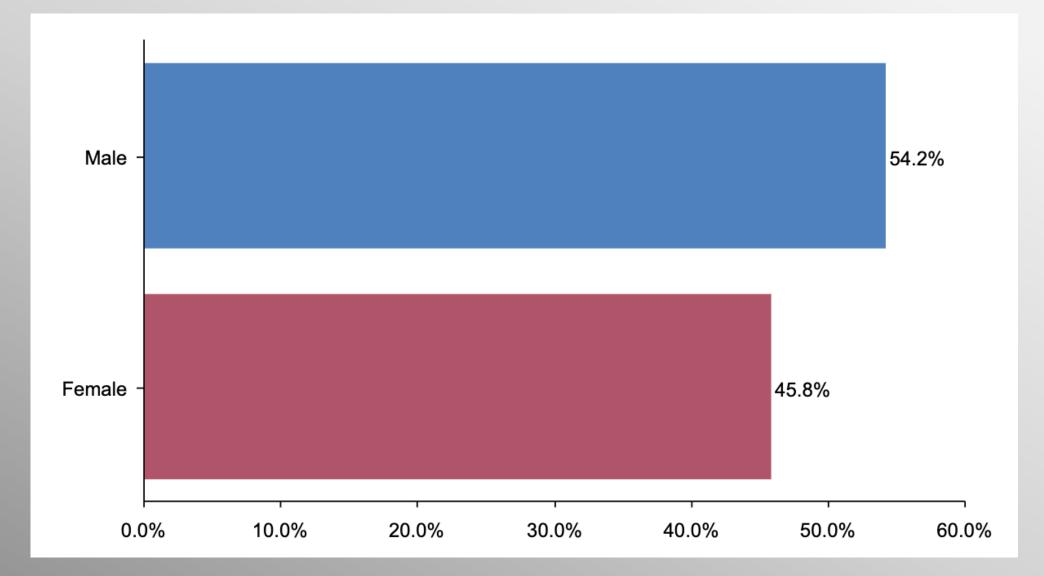

ar\_group

### **NH GOP PPP Survey**



- Conducted 01/19/24 01/21/24
- 1084 Respondents
- Likely GOP Presidential Primary Voters
- Response Rate: 2.17%
- Margin of Error: 2.9%
- Confidence: 95%
- Response Distribution: 50%
- Methodology: TheTrafalgarGroup.org/Polling-Methodology



### **GOP Pres Primary Voting Likelihood**



Do you plan to vote in the 2024 Republican Presidential Primary? (Note: Starting list only comprised of likely GOP Presidential Primary voters)



#### **NH GOP PPP**



If the 2024 Republican Presidential Primary were tomorrow, who would you most likely support? (Only those who answered "very likely" or "likely" to vote, only candidates receiving 0.5% or higher)



#### **Age Participation**





## **Ethnicity Participation**





#### **Gender Participation**