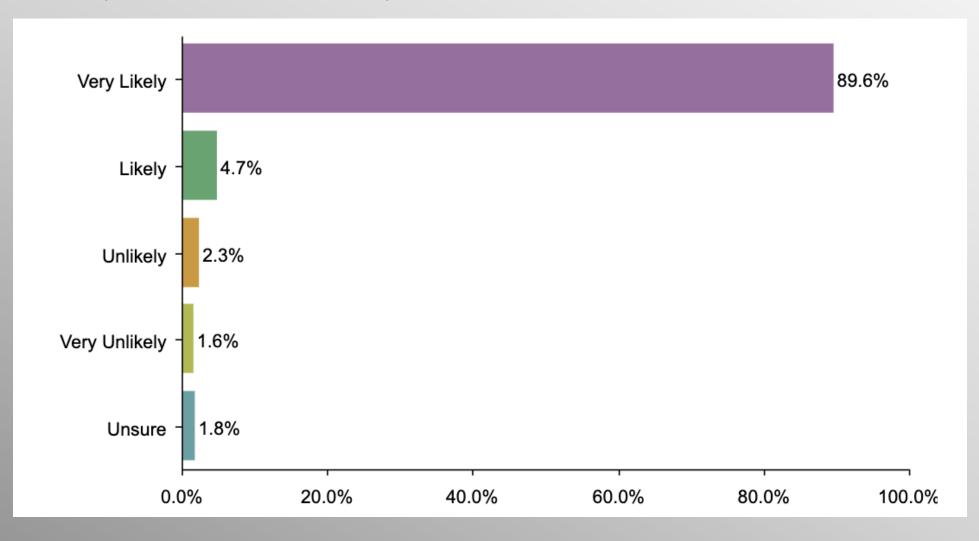

# **GOP Pres Primary Voting Likelihood**

Do you plan to vote in the 2024 Republican Presidential Primary? (Note: Starting list only comprised of likely GOP Presidential Primary voters)