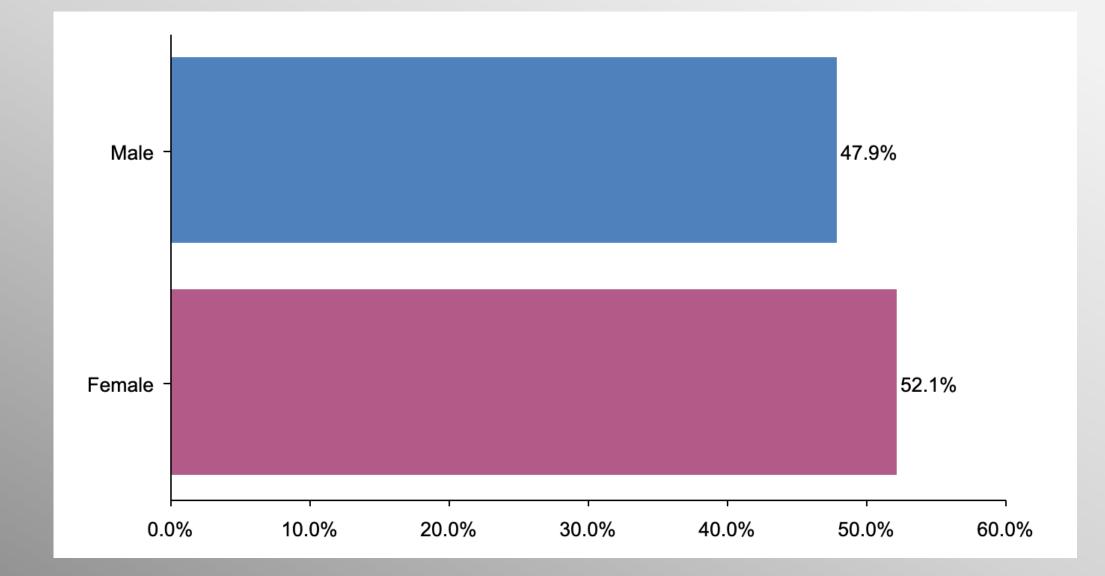

rp.com thetrafalgargroup.org f The Trafalgar GroupX @trafalgar\_group

# **SC GOP PPP Survey**



- Conducted 02/13/24 02/15/24
- 1089 Respondents
- Likely GOP Presidential Primary Voters
- Response Rate: 2.18%
- Margin of Error: 2.9%
- Confidence: 95%
- Response Distribution: 50%
- Methodology: TheTrafalgarGroup.org/Polling-Methodology



# **GOP Pres Primary Voting Likelihood**



Do you plan to vote in the 2024 Republican Presidential Primary? (Note: Starting list only comprised of likely GOP Presidential Primary voters)



# SC GOP PPP



If the 2024 Republican Presidential Primary were tomorrow, who would you most likely support? (Only those candidates receiving 0.5% or higher included)



# **Age Participation**





## **Ethnicity Participation**





## **Gender Participation**