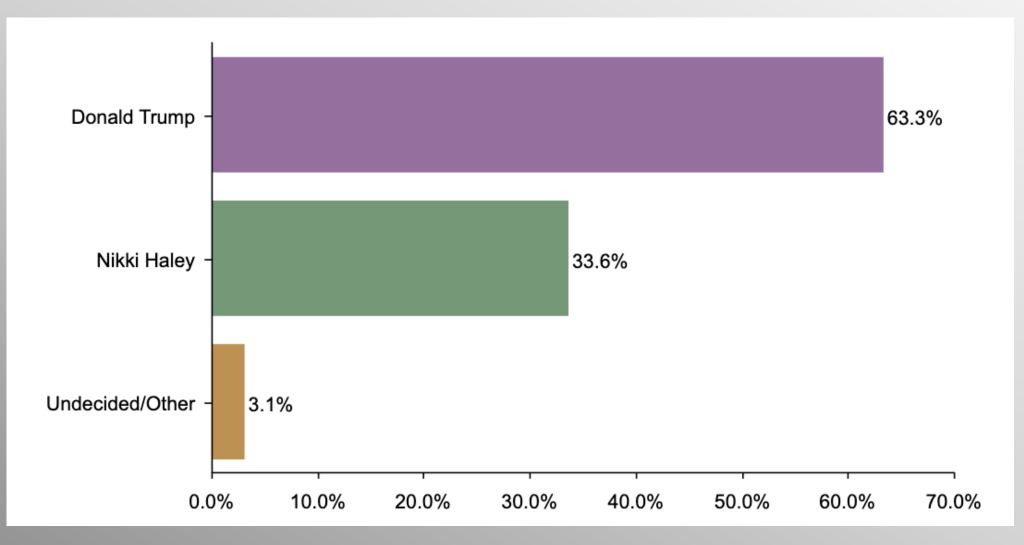

# SC GOP PPP

If the 2024 Republican Presidential Primary were tomorrow, who would you most likely support? (Only those candidates receiving 0.5% or higher included)