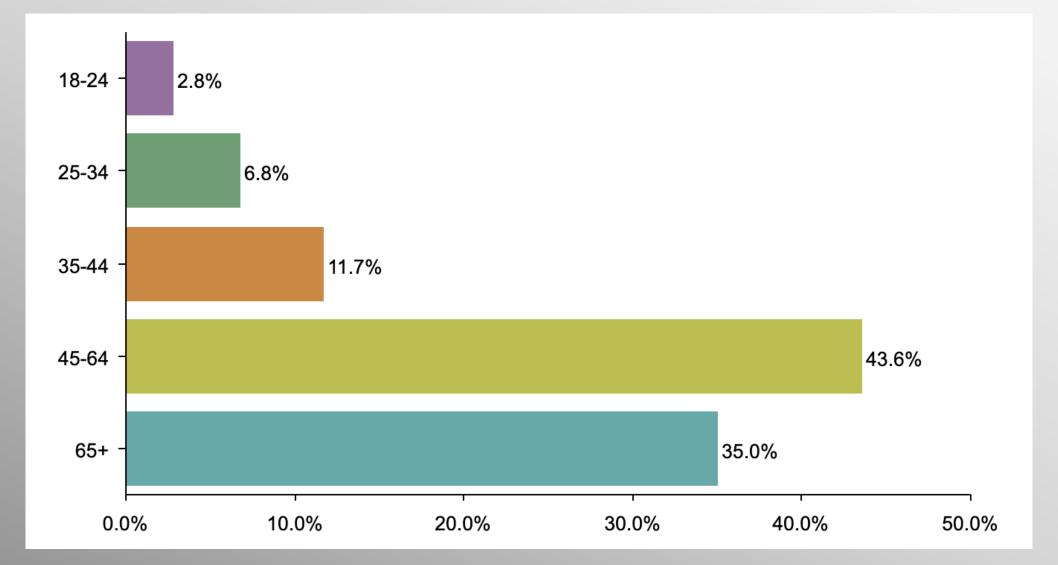

h Carolina GOP Presidential Primary Survey

February 2024

info@trf-grp.com thetrafalgargroup.org f The Trafalgar GroupX @trafalgar\_group

# **SC GOP PPP Survey**



- Conducted 02/13/24 02/15/24
- 1089 Respondents
- Likely GOP Presidential Primary Voters
- Response Rate: 2.18%
- Margin of Error: 2.9%
- Confidence: 95%
- Response Distribution: 50%
- Methodology: TheTrafalgarGroup.org/Polling-Methodology



# **GOP Pres Primary Voting Likelihood**



Do you plan to vote in the 2024 Republican Presidential Primary? (Note: Starting list only comprised of likely GOP Presidential Primary voters)



# SC GOP PPP



If the 2024 Republican Presidential Primary were tomorrow, who would you most likely support? (Only those candidates receiving 0.5% or higher included)



# **Age Participation**





## **Ethnicity Participation**





## **Gender Participation**