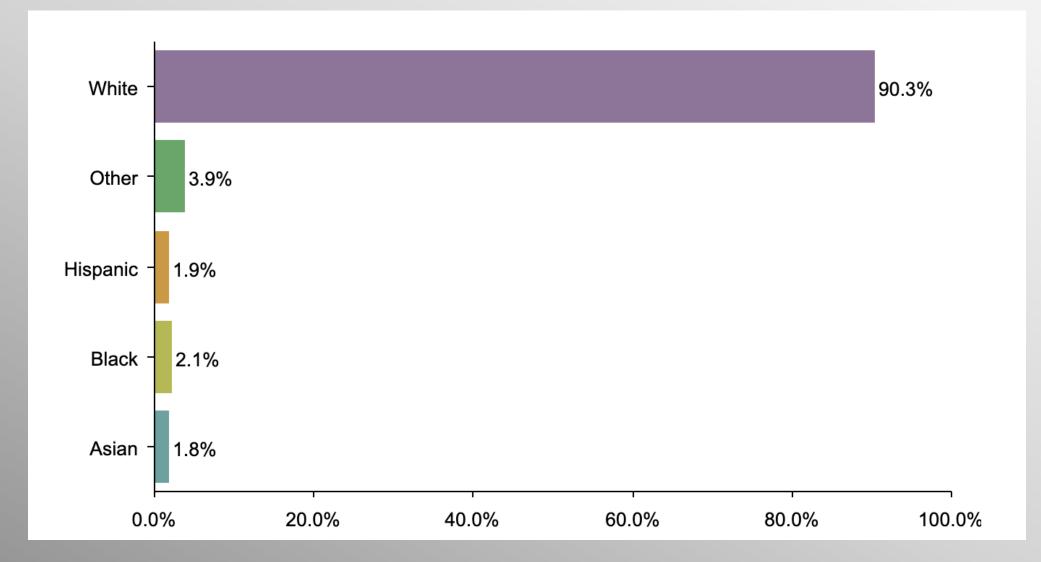

Survey

February 2024

info@trf-grp.com thetrafalgargroup.org f The Trafalgar GroupX @trafalgar\_group

# **SC GOP PPP Survey**



- Conducted 02/13/24 02/15/24
- 1089 Respondents
- Likely GOP Presidential Primary Voters
- Response Rate: 2.18%
- Margin of Error: 2.9%
- Confidence: 95%
- Response Distribution: 50%
- Methodology: TheTrafalgarGroup.org/Polling-Methodology



# **GOP Pres Primary Voting Likelihood**



Do you plan to vote in the 2024 Republican Presidential Primary? (Note: Starting list only comprised of likely GOP Presidential Primary voters)



# SC GOP PPP



If the 2024 Republican Presidential Primary were tomorrow, who would you most likely support? (Only those candidates receiving 0.5% or higher included)



# **Age Participation**





## **Ethnicity Participation**





## **Gender Participation**