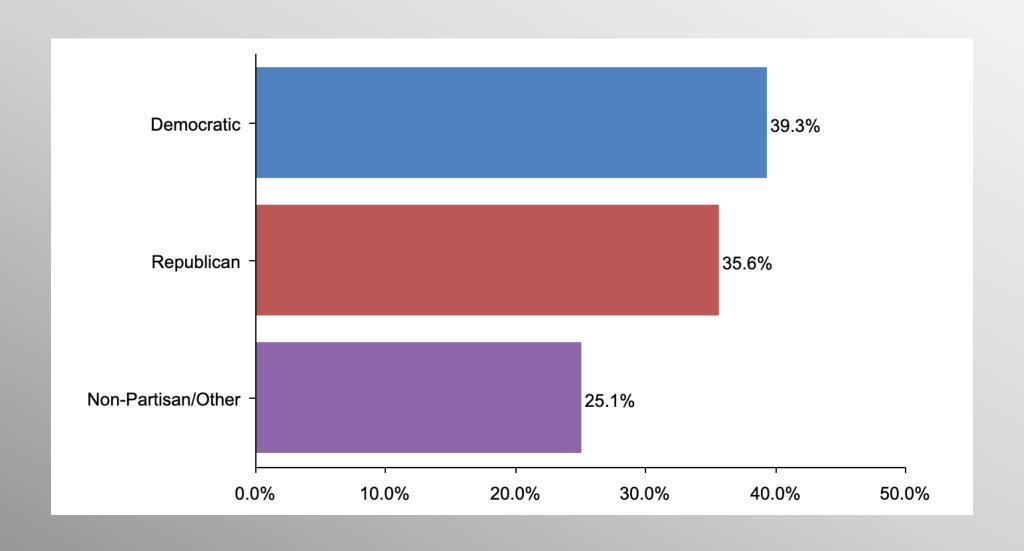

#### The Lesson of Trafalgar:

Superior strategy, innovative tactics, and bold leadership can prevail even over larger numbers and greater resources.

info@trf-grp.com thetrafalgargroup.org f The Trafalgar Group

**y** @trafalgar\_group

# 2024 Presidential Nationwide Survey

**March 2024** 

## **Nationwide Survey**



- Conducted 03/29/24 03/31/24
- 1092 Respondents
- Likely General Election Voters
- Response Rate: 2.19%
- Margin of Error: 2.9%
- Confidence: 95%
- Response Distribution: 50%
- Methodology: TheTrafalgarGroup.org/Polling-Methodology



### **2024 General Election**



If the presidential election were tomorrow, for whom would you vote?



# Age Participation





# **Ethnicity Participation**





# **Party Participation**





# **Gender Participation**