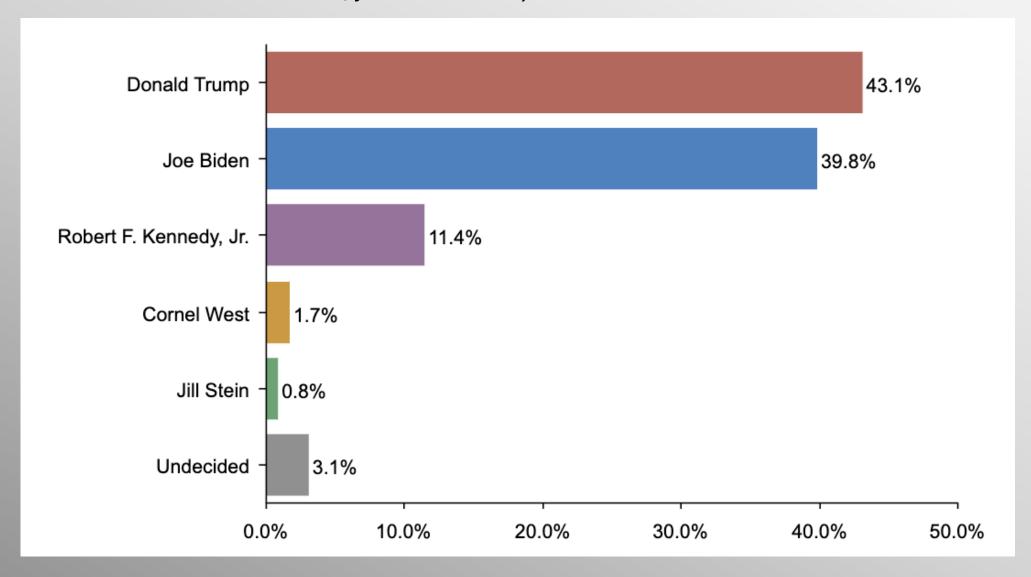

### **2024 General Election**

If the presidential election were tomorrow, for whom would you vote?