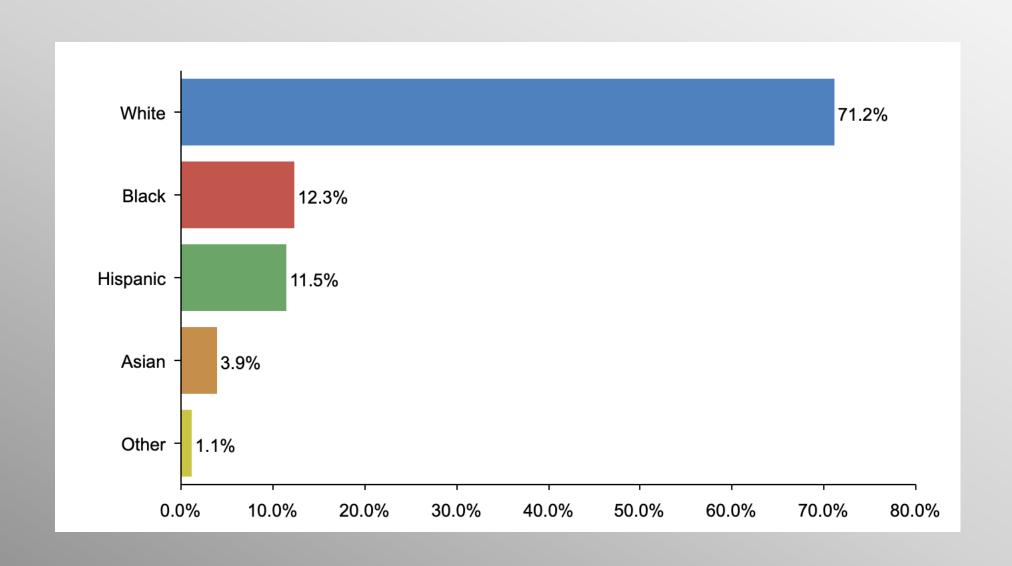

#### The Lesson of Trafalgar:

Superior strategy, innovative tactics, and bold leadership can prevail even over larger numbers and greater resources.

info@trf-grp.com thetrafalgargroup.org f The Trafalgar Group

**y** @trafalgar\_group

# 2024 Presidential Nationwide Survey

**March 2024** 

## **Nationwide Survey**



- Conducted 03/29/24 03/31/24
- 1092 Respondents
- Likely General Election Voters
- Response Rate: 2.19%
- Margin of Error: 2.9%
- Confidence: 95%
- Response Distribution: 50%
- Methodology: TheTrafalgarGroup.org/Polling-Methodology



### **2024 General Election**



If the presidential election were tomorrow, for whom would you vote?



# Age Participation





# **Ethnicity Participation**





# **Party Participation**





# **Gender Participation**