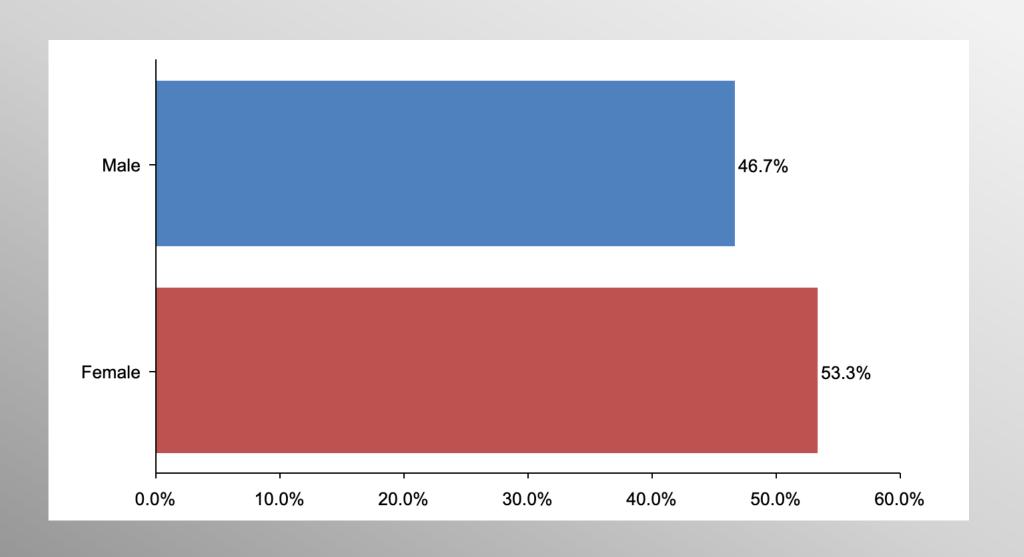

#### The Lesson of Trafalgar:

Superior strategy, innovative tactics, and bold leadership can prevail even over larger numbers and greater resources.

info@trf-grp.com thetrafalgargroup.org f The Trafalgar Group

**y** @trafalgar\_group

# 2024 Presidential Nationwide Survey

**March 2024** 

## **Nationwide Survey**



- Conducted 03/29/24 03/31/24
- 1092 Respondents
- Likely General Election Voters
- Response Rate: 2.19%
- Margin of Error: 2.9%
- Confidence: 95%
- Response Distribution: 50%
- Methodology: TheTrafalgarGroup.org/Polling-Methodology



### **2024 General Election**



If the presidential election were tomorrow, for whom would you vote?



# Age Participation





# **Ethnicity Participation**





# **Party Participation**





# **Gender Participation**