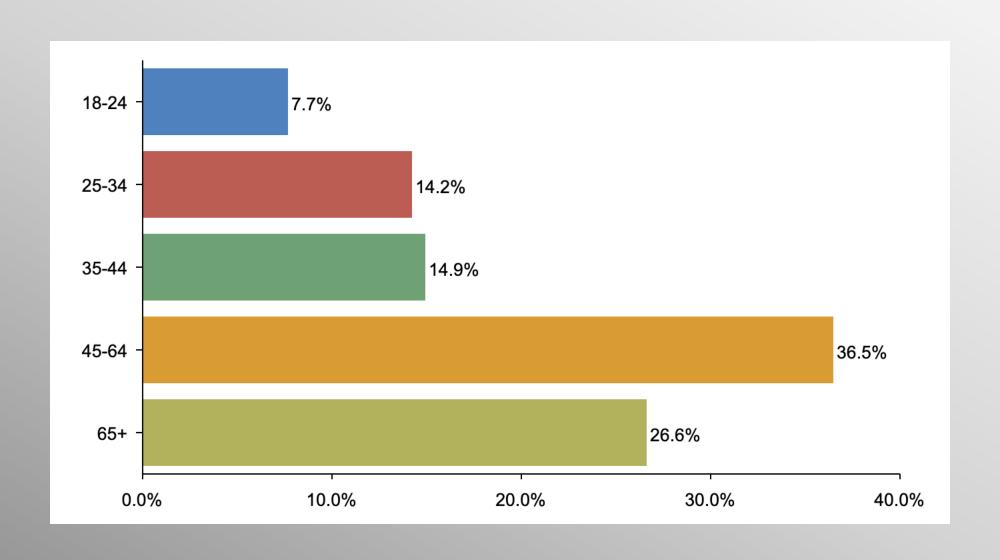

#### The Lesson of Trafalgar:

Superior strategy, innovative tactics, and bold leadership can prevail even over larger numbers and greater resources.

info@trf-grp.com thetrafalgargroup.org f The Trafalgar Group

**y** @trafalgar\_group

# 2024 Presidential Nationwide Survey

**March 2024** 

## **Nationwide Survey**



- Conducted 03/29/24 03/31/24
- 1092 Respondents
- Likely General Election Voters
- Response Rate: 2.19%
- Margin of Error: 2.9%
- Confidence: 95%
- Response Distribution: 50%
- Methodology: TheTrafalgarGroup.org/Polling-Methodology



### **2024 General Election**



If the presidential election were tomorrow, for whom would you vote?



# Age Participation





# **Ethnicity Participation**





# **Party Participation**





# **Gender Participation**